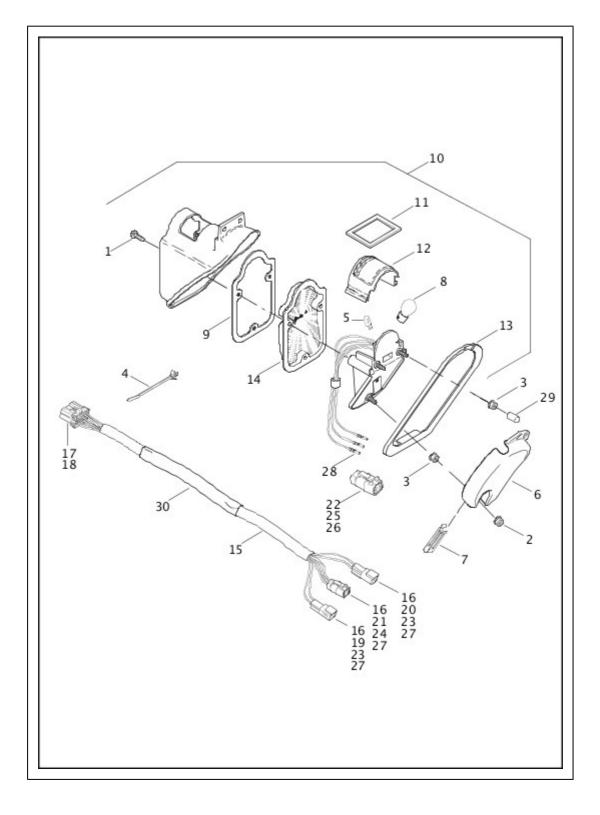

#### ALTERNATOR AND REGULATOR

| Index No. | Part No.  | Description                    | Model(s) |
|-----------|-----------|--------------------------------|----------|
| 1         | 2941      | SCREW (2)                      |          |
| 2         | 3050      | SCREW, stator to crankcase (4) |          |
| 3         | 4814A     | SCREW (2)                      |          |
| 4         | 10102     | CLIP                           |          |
| 5         | 30017-08  | STATOR                         |          |
| 6         | 30041-08A | ROTOR ASSEMBLY                 |          |
| 7         | 46668-11  | BRACKET, front HCU             |          |

| 8 | 74540-11 | VOLTAGE REGULATOR           |  |
|---|----------|-----------------------------|--|
| 9 | 69200052 | BRACKET, regulator mounting |  |