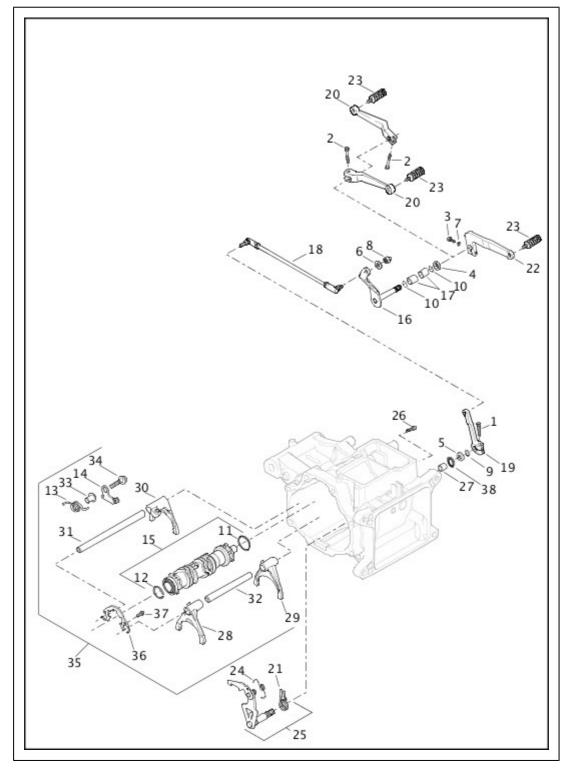

## SHIFTER, GEAR

| Index<br>No. | Part No. | Description | Model(s) |
|--------------|----------|-------------|----------|
| 1            | 856A     | SCREW       |          |

| 2  | 3275          | SCREW (2)                                        |                                                       |
|----|---------------|--------------------------------------------------|-------------------------------------------------------|
| 3  | 4017          | BOLT                                             | FXSB                                                  |
| 4  | 6057          | WASHER                                           |                                                       |
| 5  | 6497HW        | WASHER                                           |                                                       |
| 6  | 6702          | WASHER                                           |                                                       |
| 7  | 7041          | LOCKWASHER                                       | FXSB                                                  |
| 8  | 7330          | ACORN NUT                                        |                                                       |
| 9  | 11150         | RETAINING RING                                   |                                                       |
| 10 | 11191         | O-RING (2)                                       |                                                       |
| 11 | 11389         | RING, shift cam retaining                        |                                                       |
| 12 | 11575         | RING, shift cam retaining                        |                                                       |
| 13 | 33389-07      | SPRING, detent                                   |                                                       |
| 14 | 33409-<br>06B | DETENT ARM ASSEMBLY, with 33389-07               |                                                       |
| 15 | 33413-<br>06A | CAM, shift, with 11389, 11575 and bearing        |                                                       |
| 16 | 33660-07      | SHIFT LEVER, (chrome)                            | FXSB                                                  |
|    | 33668-07      | SHIFT LEVER, (chrome)                            | FLSTC, FLSTF,<br>FLSTN, FLSTFB,<br>FLS, FLSS, FLSTFBS |
| 17 | 33708-94      | BEARING SLEEVE (2)                               |                                                       |
| 18 | 33719-<br>79B | SHIFTER ROD                                      |                                                       |
| 19 | 33849-97      | LEVER, shifter rod                               |                                                       |
| 20 | 33895-<br>82D | SHIFT LEVER KIT, with 3275 and shifter lever (2) | FLSTC, FLSTF,<br>FLSTN, FLSTFB,<br>FLS, FLSS, FLSTFBS |
| 21 | 34064-<br>00C | SPRING, shift lever centering                    |                                                       |
| 22 | 34564-<br>90B | SHIFT LEVER, (chrome)                            | FXSB                                                  |
| 23 | 34611-<br>65A | PEG, shift lever                                 | FXSB                                                  |
| 23 | 34611-<br>65A | PEG, shift lever <i>(2)</i>                      | FLSTC, FLSTF,<br>FLSTN, FLSTFB,<br>FLS, FLSS, FLSTFBS |
| 24 | 34987-06      | SPRING, ratchet lever                            |                                                       |
| 25 | 35081-06      | SHIFT MECHANISM, with 34064-00C and 34987-06     |                                                       |
| 26 | 35082-07      | CENTERING SCREW, shift lever                     |                                                       |

| 27 | 35186-06      | SLEEVE                                                                                                                                                          |  |
|----|---------------|-----------------------------------------------------------------------------------------------------------------------------------------------------------------|--|
| 28 | 35187-06      | FORK, shift 1 - 2                                                                                                                                               |  |
| 29 | 35210-06      | FORK, shift 3 - 4                                                                                                                                               |  |
| 30 | 35217-06      | FORK, shift 5 - 6                                                                                                                                               |  |
| 31 | 35222-06      | SHAFT, 5 - 6 shift fork                                                                                                                                         |  |
| 32 | 35223-06      | SHAFT, 1 - 2 and 3 - 4 shift fork                                                                                                                               |  |
| 33 | 35243-06      | SLEEVE                                                                                                                                                          |  |
| 34 | 35244-06      | SCREW, detent                                                                                                                                                   |  |
| 35 | 35246-<br>10A | GEAR PACK, FORKS AND DRUM SUBASSEMBLY, with 11, 12, 13, 14, 15, 28, 29, 30, 31, 32, 33, 34, 35, 36, 7340, 35260-06, input shaft, countershaft and gears (black) |  |
| 36 | 35249-<br>06A | LOCK PLATE, shift cam                                                                                                                                           |  |
| 37 | 35259-06      | SCREW, shift drum support (2)                                                                                                                                   |  |
| 38 | 11000101      | OIL SEAL                                                                                                                                                        |  |