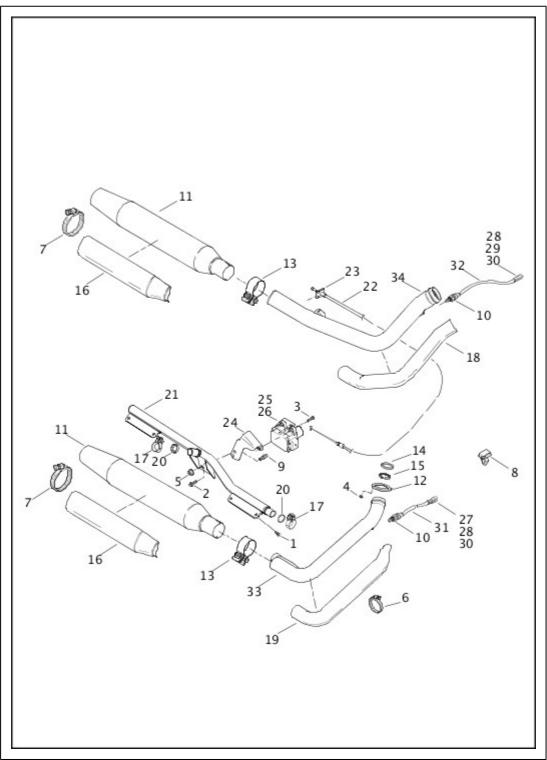

sia-Pacific) (2)                     | FXSB |
| 32 | 65400106       | SHIELD, muffler, front                                              | FXSB |

|    | 65400107 | SHIELD, muffler, rear                                                       | FXSB |
|----|----------|-----------------------------------------------------------------------------|------|
|    | 65463-00 | SHIELD, muffler (Asia-Pacific) (2)                                          | FXSB |
| 33 | 65600031 | EXHAUST PIPE ASSEMBLY, front                                                | FXSB |
| 34 | 65600056 | EXHAUST PIPE ASSEMBLY, rear (Asia-Pacific, Brazil, Canada, Domestic, Japan) | FXSB |
|    | 65600059 | EXHAUST PIPE ASSEMBLY, rear (Australia, England, HDI)                       | FXSB |

#### **EXHAUST SYSTEM - FLSTC**



| Index<br>No. | Part No.  | Description                                                            | Model(s) |
|--------------|-----------|------------------------------------------------------------------------|----------|
| 1            | 3391      | SCREW (4)                                                              | FLSTC    |
| 2            | 3574      | SCREW, (HDI, Australia, England, India) <i>(2)</i>                     | FLSTC    |
| 3            | 3799      | SCREW, (HDI, Australia, England, India) (2)                            | FLSTC    |
| 4            | 7593      | NUT (4)                                                                | FLSTC    |
| 5            | 7601      | LOCKNUT (2)                                                            | FLSTC    |
| 6