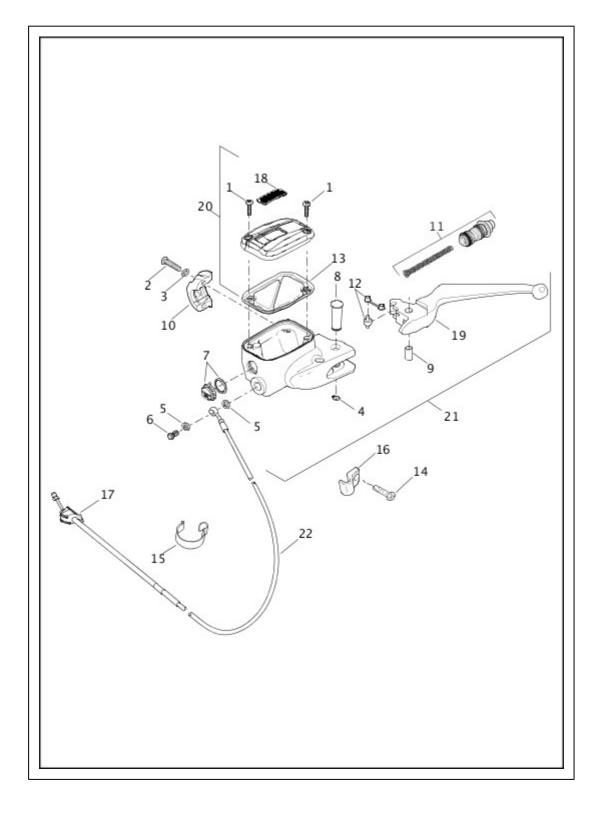

## SHIFTER, GEAR

| Index<br>No. | Part No. | Description | Model(s) |
|--------------|----------|-------------|----------|
| 1            | 856A     | SCREW       |          |

| 2  | 3275          | SCREW (2)                                        |                                                       |
|----|---------------|--------------------------------------------------|-------------------------------------------------------|
| 3  | 4017          | BOLT                                             | FXSB                                                  |
| 4  | 6057          | WASHER                                           |                                                       |
| 5  | 6497HW        | WASHER                                           |                                                       |
| 6  | 6702          | WASHER                                           |                                                       |
| 7  | 7041          | LOCKWASHER                                       | FXSB                                                  |
| 8  | 7330          | ACORN NUT                                        |                                                       |
| 9  | 11150         | RETAINING RING                                   |                                                       |
| 10 | 11191         | O-RING (2)                                       |                                                       |
| 11 | 11389         | RING, shift cam retaining                        |                                                       |
| 12 | 11575         | RING, shift cam retaining                        |                                                       |
| 13 | 33389-07      | SPRING, detent                                   |                                                       |
| 14 | 33409-<br>06B | DETENT ARM ASSEMBLY, with 33389-07               |                                                       |
| 15 | 33413-<br>06A | CAM, shift, with 11389, 11575 and bearing        |                                                       |
| 16 | 33660-07      | SHIFT LEVER, (chrome)                            | FXSB                                                  |
|    | 33668-07      | SHIFT LEVER, (chrome)                            | FLSTC, FLSTF,<br>FLSTN, FLSTFB,<br>FLS, FLSS, FLSTFBS |
| 17 | 33708-94      | BEARING SLEEVE (2)                               |                                                       |
| 18 | 33719-<br>79B | SHIFTER ROD                                      |                                                       |
| 19 | 33849-97      | LEVER, shifter rod                               |                                                       |
| 20 | 33895-<br>82D | SHIFT LEVER KIT, with 3275 and shifter lever (2) | FLSTC, FLSTF,<br>FLSTN, FLSTFB,<br>FLS, FLSS, FLSTFBS |
| 21 | 34064-<br>00C | SPRING, shift lever centering                    |                                                       |
| 22 | 34564-<br>90B | SHIFT LEVER, (chrome)                            | FXSB                                                  |
| 23 | 34611-<br>65A | PEG, shift lever                                 | FXSB                                                  |
| 23 | 34611-<br>65A | PEG, shift lever <i>(2)</i>                      | FLSTC, FLSTF,<br>FLSTN, FLSTFB,<br>FLS, FLSS, FLSTFBS |
| 24 | 34987-06      | SPRING, ratchet lever                            |                                                       |
| 25 | 35081-06      | SHIFT MECHANISM, with 34064-00C and 34987-06     |                                                       |
| 26 | 35082-07      | CENTERING SCREW, shift lever                     |                                                       |

| 27 | 35186-06      | SLEEVE                                                                                                                                                          |  |
|----|---------------|-----------------------------------------------------------------------------------------------------------------------------------------------------------------|--|
| 28 | 35187-06      | FORK, shift 1 - 2                                                                                                                                               |  |
| 29 | 35210-06      | FORK, shift 3 - 4                                                                                                                                               |  |
| 30 | 35217-06      | FORK, shift 5 - 6                                                                                                                                               |  |
| 31 | 35222-06      | SHAFT, 5 - 6 shift fork                                                                                                                                         |  |
| 32 | 35223-06      | SHAFT, 1 - 2 and 3 - 4 shift fork                                                                                                                               |  |
| 33 | 35243-06      | SLEEVE                                                                                                                                                          |  |
| 34 | 35244-06      | SCREW, detent                                                                                                                                                   |  |
| 35 | 35246-<br>10A | GEAR PACK, FORKS AND DRUM SUBASSEMBLY, with 11, 12, 13, 14, 15, 28, 29, 30, 31, 32, 33, 34, 35, 36, 7340, 35260-06, input shaft, countershaft and gears (black) |  |
| 36 | 35249-<br>06A | LOCK PLATE, shift cam                                                                                                                                           |  |
| 37 | 35259-06      | SCREW, shift drum support (2)                                                                                                                                   |  |
| 38 | 11000101      | OIL SEAL                                                                                                                                                        |  |