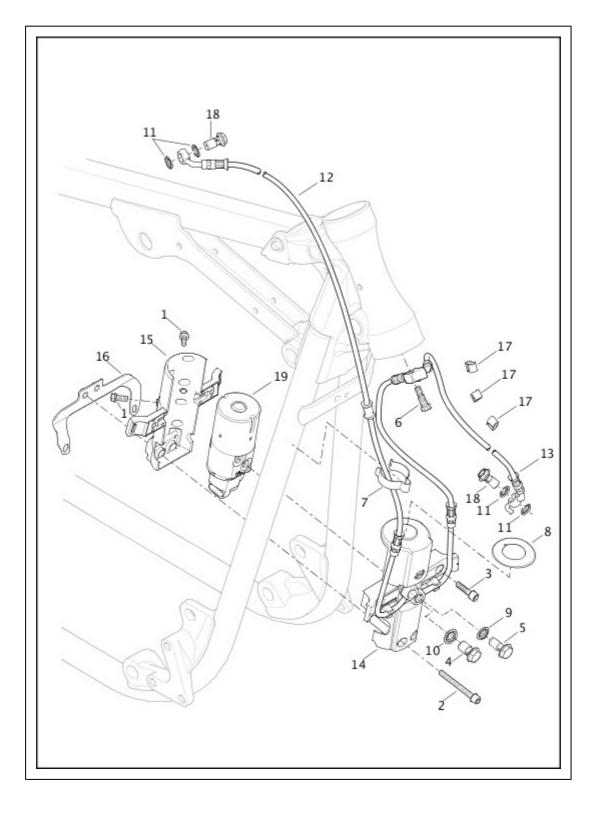

k)  | FLSS, FLSTFBS |

# BRAKE LINES, FRONT, NON-ABS - FLS



| Index No. | Part No. | Description                      | Model(s) |
|-----------|----------|----------------------------------|----------|
| 1         | 941      | SCREW (2)                        | FLS      |
| 2         | 3594     | SCREW                            | FLS      |
| 3         | 6703     | WASHER                           | FLS      |
| 4         | 7686     | LOCKNUT                          | FLS      |
| 5         | 10800096 | CLAMP (3)                        | FLS      |
| 6         | 41756-08 | GASKET, master cylinder (4)      | FLS      |
| 7         | 11600001 | BOLT, BANJO, master cylinder (2) | FLS      |
| 8         | 41800303 | BRAKE LINE, front                | FLS      |

# BRAKE LINES, FRONT, ABS



| Index<br>No. | Part No. | Description             | Model(s) |
|--------------|----------|-------------------------|----------|
| 1            | 4484M    | SCREW (2)               |          |
| 2            | 4717A    | SCREW (2)               |          |
| 3            | 4741A    | SCREW (2)               |          |
| 4            | 5001     | BOLT, BANJO, brake line |          |
| 5            | 5002     | BOLT, BANJO, brake line |          |
| 6            | 5004     | BOLT, shoulder, bearing |          |
|              | İ        |                         |          |

| 7  | 10861    | CLIP, brake line (2)                      |                                                    |
|----|----------|-------------------------------------------|------------------------------------