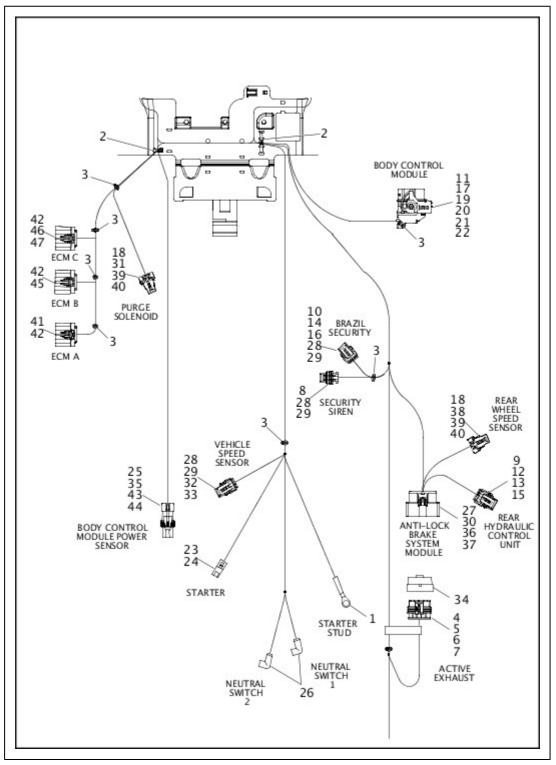

| Model(s) |
|-----------|----------|-----------------------------------------|----------|
| 7         | 72251-07 | SECONDARY LOCK, two-way socket (yellow) | FXSB     |
|           |          |                                         |          |

| 8  | 72402-07   | HOUSING, two-way socket (black) | FXSB |
|----|------------|---------------------------------|------|
| 9  | 72406-07A  | HOUSING, four-way socket        | FXSB |
| 10 | 72407-07   | TERMINAL, socket, 16-20 AWG (4) | FXSB |
| 11 | 72408-07   | WIRE SEAL, 20 AWG (blue) (4)    | FXSB |
| 12 | 72413-07   | TERMINAL, socket, 18-20 AWG (2) | FXSB |
| 13 | 72483-08BK | HOUSING, six-way socket (black) | FXSB |
| 17 | 69200437   | BOOT, rubber                    | FXSB |

#### WIRING HARNESS, MAIN, ABS - FXSB (4 OF 5)



| Index No. | Part No.  | Description                            | Model(s) |
|-----------|-----------|----------------------------------------|----------|
| 45        | 69200267A | HOUSING, 18-way, socket, key B (gray)  | FXSB     |
| 46        | 69200268A | HOUSING, 18-way, socket, key C (brown) | FXSB     |
| 47        | 69201168  | TERMINAL, socket, 22 AWG (silver)      | FXSB     |

### BATTERY



| Index No. | Part No. | Description              | Model(s)                          |
|-----------|----------|--------------------------|-----------------------------------|
|           | 66000065 | BATTERY, sealed (Brazil) | FXSB, FLSTC, FLSTF, FLSTN, FLSTFB |

#### **SWITCHES**



| Index No. | Part No. | Description          | Model(s) |
|-----------|----------|----------------------|