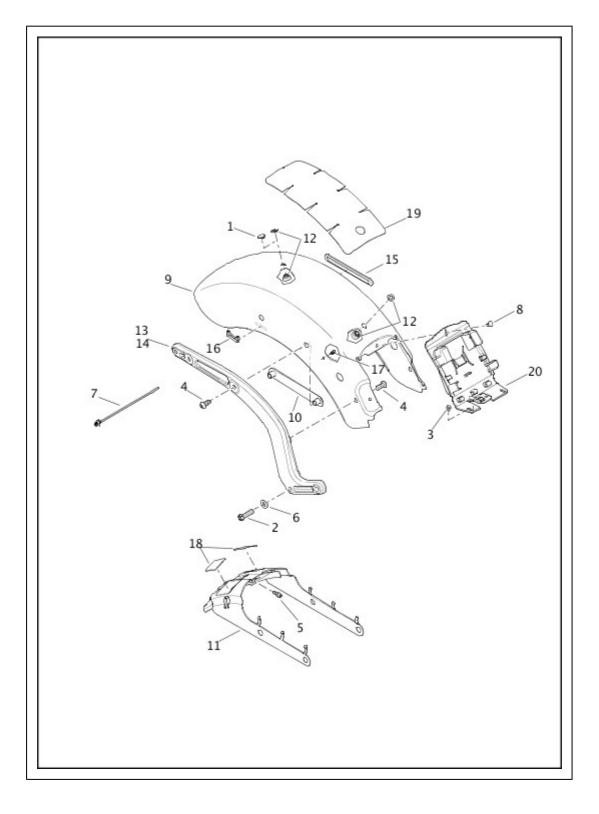

# 2016 Softail Models Parts Catalog

Alphabetical List Parts Hardware List New Parts List Numerical Index Component Types and Introduction Dates **Common Service Parts** AIR CLEANER - FXSB, FLSTC, FLSTF, FLSTN, FLSTFB, FLS AIR CLEANER - TWIN CAM 110<sup>™</sup> - FLSS AIR CLEANER - TWIN CAM 110™ - FLSTFBS ALTERNATOR AND REGULATOR AUXILIARY/FOG LAMPS AND TURN SIGNALS, FRONT - FLSTC, FLSTN (1 OF 2) AUXILIARY/FOG LAMPS AND TURN SIGNALS, FRONT - FLSTC, FLSTN (2 OF 2) BATTERY BELT, CHAINS AND SPROCKETS BRAKE CALIPER, FRONT BRAKE CALIPER, REAR BRAKE CONTROL, FRONT BRAKE CONTROL, REAR BRAKE LINE AND MODULE, REAR, ABS BRAKE LINES, FRONT, ABS BRAKE LINES, FRONT, NON-ABS - FLS CAMSHAFTS AND CAMSHAFT COVER - TWIN CAM 103™ CAMSHAFTS and CAMSHAFT COVER - TWIN CAM 110™ CLUTCH - ASSIST AND SLIP - TWIN CAM 110™ CLUTCH - TWIN CAM 103™ CLUTCH CONTROL - FLS, FLSTC, FLSTF, FLSTFB, FLSTN AND FXSB **CLUTCH CONTROL - FLSS AND FLSTFBS** CRANKCASE AND ENGINE OIL FILTER - TWIN CAM 103™ CRANKCASE AND ENGINE OIL FILTER - TWIN CAM 110™ CYLINDERS, HEADS AND VALVES - TWIN CAM 110™ CYLINDERS, HEADS, VALVES - TWIN CAM 103™ ELECTRONIC CONTROL MODULE (ECM) AND COIL ENGINE ASSEMBLY - TWIN CAM 103™ ENGINE ASSEMBLY - TWIN CAM 110™ **ENGINE BALANCER** ENGINE MOUNTS EVAPORATIVE EMISSIONS COMPONENTS EXHAUST SYSTEM - FLS, FLSS, FLSTF, FLSTFB, FLSTFBS AND FLSTN (1 OF 2) EXHAUST SYSTEM - FLS, FLSS, FLSTF, FLSTFB, FLSTFBS AND FLSTN (2 OF 2) **EXHAUST SYSTEM - FLSTC EXHAUST SYSTEM - FXSB** FENDER, FRONT FENDERS AND SUPPORTS, REAR - FLSTN FENDERS AND SUPPORTS, REAR - FLS AND FLSS FENDERS AND SUPPORTS, REAR - FLSTC FENDERS AND SUPPORTS, REAR - FLSTF, FLSTFB AND FLSTFBS FENDERS AND SUPPORTS, REAR - FXSB FOOTRESTS AND FOOTBOARDS