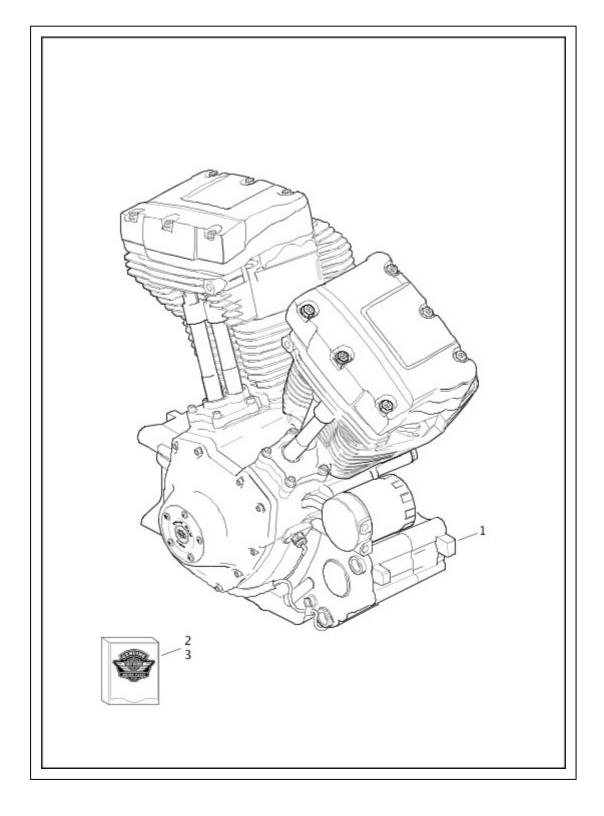

#### ENGINE ASSEMBLY - TWIN CAM 103™

| Index<br>No. | Part No. | Description                                                                                                                                                        | Model(s)                                     |
|--------------|----------|--------------------------------------------------------------------------------------------------------------------------------------------------------------------|----------------------------------------------|
| 1            | 19811-16 | ENGINE ASSEMBLY                                                                                                                                                    | FLSTC, FLSTF,<br>FLSTN, FXSB                 |
|              | 19816-16 | ENGINE ASSEMBLY                                                                                                                                                    | FLSTFB                                       |
|              | 19818-16 | ENGINE ASSEMBLY                                                                                                                                                    | FLS                                          |
| 2            | 16200069 | ENGINE ASSEMBLY, shortblock, with 91800042, crankcase, flywheel assembly, camshaft support plate assembly, oil pump, engine balancer and cylinder studs (See Note) | FXSB, FLSTC,<br>FLSTF, FLSTN,<br>FLSTFB, FLS |
| 3            | 91800042 | KIT, shortblock installation, with 17052-99C upper end gasket kit, 25700226                                                                                        | FXSB, FLSTC,                                 |

#### ENGINE ASSEMBLY - TWIN CAM 110™

| Index No. | Part No. | Description              | Model(s)      |
|-----------|----------|--------------------------|---------------|
| 1         | 16200175 | ENGINE ASSEMBLY, (black) | FLSS, FLSTFBS |