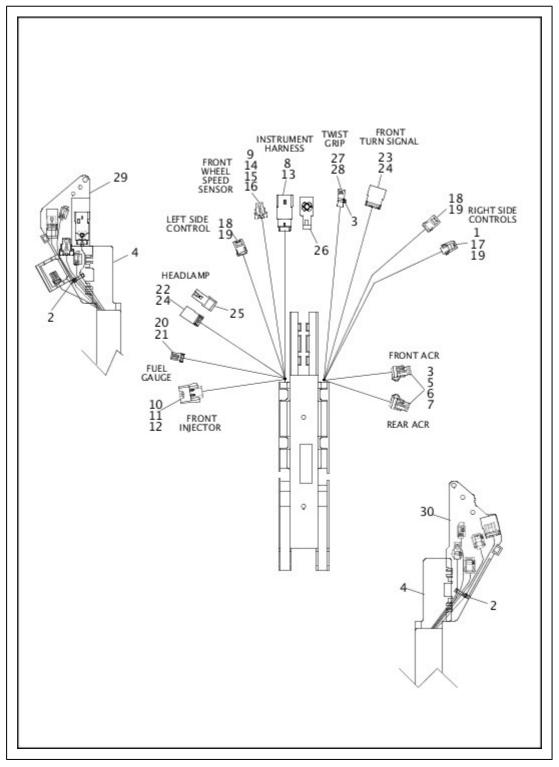

FORK BRACKETS, FRONT - FLS, FLSS, FLSTC, FLSTF, FLSTFB, FLSTFBS AND FLSTN FORK BRACKETS, FRONT - FXSB FORK, FRONT - FXSB FORK, FRONT-FLS,FLSS,FLSTC,FLSTF,FLSTFB,FLSTFBS AND FLSTN (1 OF 2) FORK, FRONT-FLS,FLSS,FLSTC,FLSTF,FLSTFB,FLSTFBS AND FLSTN (2 OF 2) FORK, REAR AND SHOCK ABSORBERS FRAME AND JIFFY STAND FUEL PUMP FUEL TANK FUEL TANK TRIM GUARDS, SAREE HANDLEBAR HEADLAMP (1 OF 2) HEADLAMP (2 OF 2) HORN INDUCTION MODULE, FUEL **INSTRUMENTS - FLS, FLSS AND FLSTC INSTRUMENTS - FLSTF, FLSTFB, FLSTFBS AND FLSTN INSTRUMENTS - FXSB** LABELS LICENSE PLATE BRACKETS - FLS AND FLSS LICENSE PLATE BRACKETS - FLSTC, FLSTF, FLSTN, FLSTFB AND FLSTFBS LICENSE PLATE BRACKETS - FXSB LOOSE PARTS MIRRORS **OIL TANK AND LINES - EXCEPT FXSB** OIL TANK AND LINES - FXSB PISTONS AND FLYWHEEL ASSEMBLY - TWIN CAM 103™ PISTONS AND FLYWHEEL ASSEMBLY - TWIN CAM 110™ PRIMARY HOUSING REAR BELT GUARD ROCKER ARM ASSEMBLY AND PUSH RODS - TWIN CAM 110™ ROCKER ARM ASSEMBLY AND PUSHRODS - TWIN CAM 103™ SADDLEBAGS - FLSTC SEATS SENSORS AND SWITCHES, ENGINE - TWIN CAM 103™ SENSORS AND SWITCHES, ENGINE - TWIN CAM 110™ SHIFTER, GEAR STARTER MOTOR SWITCHES SWITCHES, HANDLEBAR LEFT, FRONT SWITCHES, HANDLEBAR RIGHT, FRONT TAIL LAMP - FLSTC, FLSTF, FLSTFB AND FLSTFBS TAIL LAMP - FLSTN THROTTLE CONTROL TRANSMISSION GEARS **TRANSMISSION HOUSING - FLSS AND FLSTFBS** TRANSMISSION HOUSING - FXSB, FLSTC, FLSTF, FLSTN, FLSTFB AND FLS TURN SIGNALS, FRONT - FLS, FLSS, FLSTF, FLSTFB, FLSTFBS, FXSB TURN SIGNALS, REAR (1 OF 2) TURN SIGNALS, REAR (2 OF 2) WHEELS, FRONT (1 OF 2) WHEELS, FRONT (2 OF 2) WHEELS, REAR (1 OF 2) WHEELS, REAR (2 OF 2) WINDSHIELD - FLSTC

WIRING HARNESS, MAIN, ABS - FLSTC AND FLSTN (5 OF 5) WIRING HARNESS, MAIN, ABS - FLS AND FLSS (1 OF 5) WIRING HARNESS, MAIN, ABS - FLS AND FLSS (2 OF 5) WIRING HARNESS, MAIN, ABS - FLS AND FLSS (3 OF 5) WIRING HARNESS, MAIN, ABS - FLS AND FLSS (4 OF 5) WIRING HARNESS, MAIN, ABS - FLS AND FLSS (5 OF 5) WIRING HARNESS, MAIN, ABS - FLSTC AND FLSTN (1 OF 5) WIRING HARNESS, MAIN, ABS - FLSTC AND FLSTN (2 OF 5) WIRING HARNESS, MAIN, ABS - FLSTC AND FLSTN (3 OF 5) WIRING HARNESS, MAIN, ABS - FLSTC AND FLSTN (4 OF 5) WIRING HARNESS, MAIN, ABS - FLSTF, FLSTFB AND FLSTFBS (1 OF 5) WIRING HARNESS, MAIN, ABS - FLSTF, FLSTFB AND FLSTFBS (2 OF 5) WIRING HARNESS, MAIN, ABS - FLSTF, FLSTFB AND FLSTFBS (3 OF 5) WIRING HARNESS, MAIN, ABS - FLSTF, FLSTFB AND FLSTFBS (4 OF 5) WIRING HARNESS, MAIN, ABS - FLSTF, FLSTFB AND FLSTFBS (5 OF 5) WIRING HARNESS, MAIN, ABS - FXSB (1 OF 5) WIRING HARNESS, MAIN, ABS - FXSB (2 OF 5) WIRING HARNESS, MAIN, ABS - FXSB (3 OF 5) WIRING HARNESS, MAIN, ABS - FXSB (4 OF 5) WIRING HARNESS, MAIN, ABS - FXSB (5 OF 5) WIRING HARNESS, MAIN, NON-ABS - FLS (1 OF 5) WIRING HARNESS, MAIN, NON-ABS - FLS (2 OF 5) WIRING HARNESS, MAIN, NON-ABS - FLS (3 OF 5) WIRING HARNESS, MAIN, NON-ABS - FLS (4 OF 5) WIRING HARNESS, MAIN, NON-ABS - FLS (5 OF 5) Parts