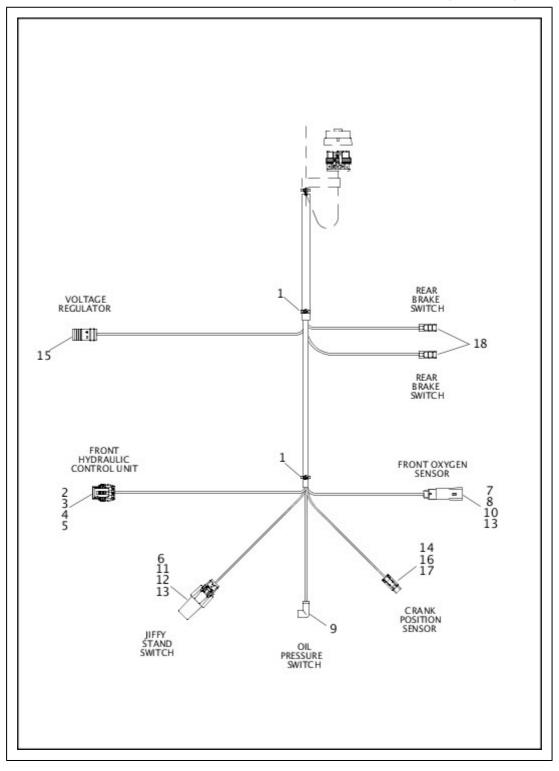

| FLSTN, FLSTC |
|    |             |                                              |              |

| 35 | 72581-11 | TERMINAL, socket, 18-20 AWG (gold) (12)    | FLSTN, FLSTC |
|----|----------|--------------------------------------------|--------------|
| 36 | 72593-11 | TERMINAL, socket, 14-16 AWG (gold) (3)     | FLSTN, FLSTC |
| 37 | 72606-08 | HOUSING, two-way socket                    | FLSTN, FLSTC |
| 38 | 72609-08 | SECONDARY LOCK, two-way socket (black) (2) | FLSTN, FLSTC |
| 39 | 72610-08 | SEAL, cable, 18-20 AWG (white) (4)         | FLSTN, FLSTC |
| 40 | 73304-04 | TERMINAL, .31 socket, 10 AWG               | FLSTN, FLSTC |
| 41 | 73305-04 | SEAL WIRE, 10 AWG (blue)                   | FLSTN, FLSTC |

## WIRING HARNESS, MAIN, ABS - FLSTC AND FLSTN (5 OF 5)



| Index No.     | Part No.                            | Description                                | Model(s)     |  |  |  |
|---------------|-------------------------------------|--------------------------------------------|--------------|--|--|--|
|               | 69201077                            | WIRING HARNESS, MAIN                       | FLSTN, FLSTC |  |  |  |
|               | 69201078                            | WIRING HARNESS, MAIN (Brazil)              | FLSTN, FLSTC |  |  |  |
| NOTE: Include | NOTE: Includes the following parts. |                                            |              |  |  |  |
| 1             | 10065                               | CABLE STRAP (2)                            | FLSTN, FLSTC |  |  |  |
| 2             | 72066-06A