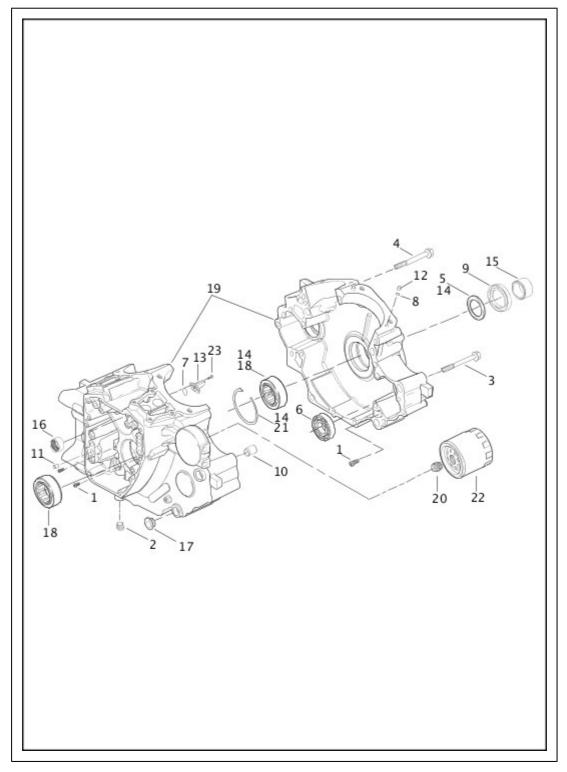

### **CRANKCASE AND ENGINE OIL FILTER - TWIN CAM 103™**

| No. | No.           |                                                                          |                                           |
|-----|---------------|--------------------------------------------------------------------------|-------------------------------------------|
| 1   | 703B          | SCREW (2)                                                                | FXSB, FLSTC, FLSTF, FLSTN,<br>FLSTFB, FLS |
| 2   | 765           | PLUG (4)                                                                 | FXSB, FLSTC, FLSTF, FLSTN,<br>FLSTFB, FLS |
| 3   | 895           | SCREW (12)                                                               | FXSB, FLSTC, FLSTF, FLSTN,<br>FLSTFB, FLS |
| 4   | 8972          | WASHER (2)                                                               | FXSB, FLSTC, FLSTF, FLSTN,<br>FLSTFB, FLS |
| 5   | 9215          | NEEDLE BEARING, left side of camshafts (2)                               | FXSB, FLSTC, FLSTF, FLSTN,<br>FLSTFB, FLS |
| 6   | 11140         | O-RING (2)                                                               | FXSB, FLSTC, FLSTF, FLSTN,<br>FLSTFB, FLS |
| 7   | 11273         | O-RING (2)                                                               | FXSB, FLSTC, FLSTF, FLSTN,<br>FLSTFB, FLS |
| 8   | 12068         | OIL SEAL                                                                 | FXSB, FLSTC, FLSTF, FLSTN,<br>FLSTFB, FLS |
| 9   | 16574-<br>99A | DOWEL PIN (2)                                                            | FXSB, FLSTC, FLSTF, FLSTN,<br>FLSTFB, FLS |
| 10  | 16589-<br>99A | DOWEL PIN (2)                                                            | FXSB, FLSTC, FLSTF, FLSTN,<br>FLSTFB, FLS |
| 11  | 16595-<br>99A | DOWEL PIN (4)                                                            | FXSB, FLSTC, FLSTF, FLSTN,<br>FLSTFB, FLS |
| 12  | 22307-<br>99  | PISTON COOLING JET, with 11140 (2)                                       | FXSB, FLSTC, FLSTF, FLSTN,<br>FLSTFB, FLS |
| 13  | 24004-<br>03B | BEARING KIT, left side with 8972, 24605-07 and 35114-02                  | FXSB, FLSTC, FLSTF, FLSTN,<br>FLSTFB, FLS |
| 14  | 24009-<br>06  | SPACER, sprocket shaft                                                   | FXSB, FLSTC, FLSTF, FLSTN,<br>FLSTFB, FLS |
| 15  | 24722-<br>07B | SET OF CRANKCASES, with bearings, cooling jets and through bolts (black) | FXSB, FLSTC, FLSTF, FLSTN,<br>FLSTFB, FLS |
| 16  | 24603-<br>00  | SPACER (4)                                                               | FXSB, FLSTC, FLSTF, FLSTN,<br>FLSTFB, FLS |
| 17  | 24605-<br>07  | BEARING, main (2)                                                        | FXSB, FLSTC, FLSTF, FLSTN,<br>FLSTFB, FLS |
| 18  | 26352-<br>95A | ADAPTER, oil filter                                                      | FXSB, FLSTC, FLSTF, FLSTN,<br>FLSTFB, FLS |
| 19  | 35114-<br>02  | RETAINING RING                                                           | FXSB, FLSTC, FLSTF, FLSTN,<br>FLSTFB, FLS |
| 20  | 63798-<br>99A | OIL FILTER, (chrome)                                                     | FLSTC, FLSTF, FLSTN, FXSB                 |
|     | 63731-<br>99A | OIL FILTER, (black)                                                      | FLSTFB, FLS                               |

| 21 | 68042- | SCREW (4) | FXSB, FLSTC, FLSTF, FLSTN, |
|----|--------|-----------|----------------------------|
|    | 99     |           | FLSTFB, FLS                |