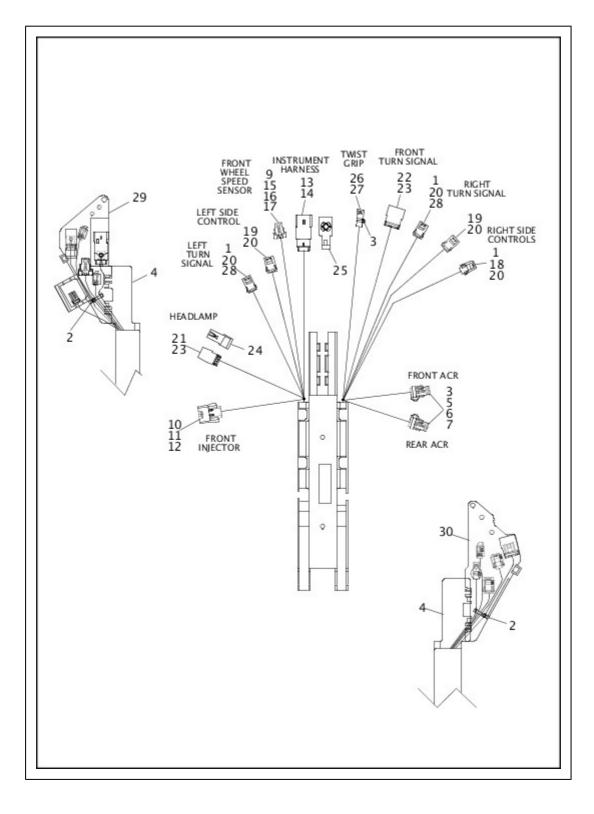

|
| 13            | 73213-07                            | RETAINER, anchored clip                    | FLSTN, FLSTC |  |  |  |
| 14            | 74112-98BK                          | HOUSING, two-way socket (black)            | FLSTN, FLSTC |  |  |  |
| 15            | 74120-08                            | DC LEAD ASSEMBLY                           | FLSTN, FLSTC |  |  |  |
| 16            | 74152-98                            | SECONDARY LOCK, two-way socket             | FLSTN, FLSTC |  |  |  |
| 17            | 74191-98                            | TERMINAL, socket (2)                       | FLSTN, FLSTC |  |  |  |
| 18            | 69200238                            | TERMINAL, insulated (2)                    | FLSTN, FLSTC |  |  |  |

# WIRING HARNESS, MAIN, ABS - FXSB (1 OF 5)



| Index No.        | Part No.            | Description                   | Model(s) |
|------------------|---------------------|-------------------------------|----------|
|                  | 69201082            | WIRING HARNESS, MAIN          | FXSB     |
|                  | 69201083            | WIRING HARNESS, MAIN (Brazil) | FXSB     |
| NOTE: Includes t | he following parts. |                               |          |
| 1                | 5118                | SEAL PIN (3)                  | FXSB     |
| 2                | 10065               | CABLE STRAP (2)               | FXSB     |
| 3                | 10177               | CABLE STRAP (3)               | FXSB     |
| 4                | 71044-11            | WIRE TROUGH                   | FXSB     |

| 5172007-05HOUSING, wo