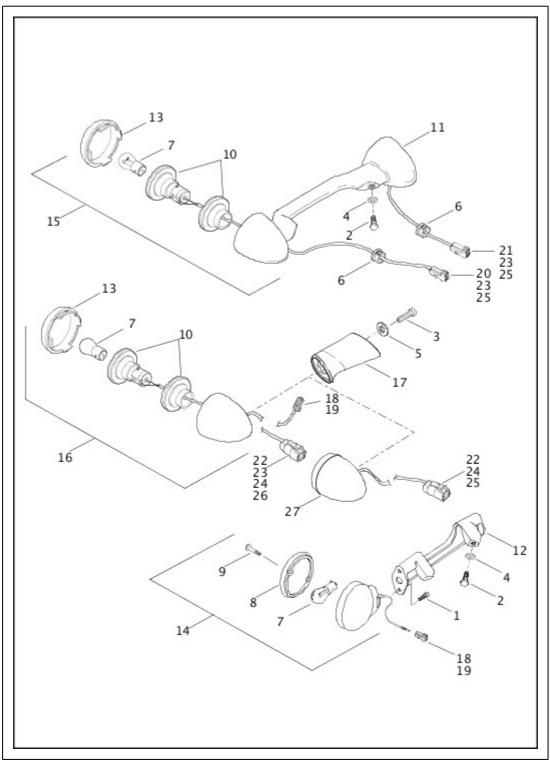

|
| 15 | 68969-05      | DIRECTIONAL LAMP ASSEMBLY, with 68163-84, 68508-04, 68973-00, 74191-98 and socket | FLSTN                                      |
| 16 | 68978-00      | TURN SIGNAL, rear, with 68163-84, 68973-00 and socket (chrome) <i>(2)</i>         | FLSTF                                      |
|    | 69935-08      | TURN SIGNAL, rear, with 68163-84, 68973-00 and socket (black) <i>(2)</i>          | FLSTFB, FLSTFBS                            |
|    | 67800217      | TURN SIGNAL, with 68168-89A, 68559-07 and 67800216<br>(black) <i>(2)</i>          | FLS, FLSS                                  |
|    | 68461-09      | TURN SIGNAL, with 68168-89A, 68497-07 and 68559-07                                | FXSB                                       |

TURN SIGNALS, REAR (2 OF 2)



| Index<br>No. | Part No. | Description                                                         | Model(s)  |
|--------------|----------|---------------------------------------------------------------------|-----------|
| 17           | 69438-06 | SUPPORT, rear lamp mounting (2)                                     | FLSTF     |
|              | 69933-08 | SUPPORT, rear lamp mounting (black) (right side only)<br>(Domestic) | FLS, FLSS |
|              |          |                                                                     |           |

|    | 69933-08       | SUPPORT, rear lamp mounting (black) (2)                                                                         | FLSTFB, FLSTFBS                               |
|----|----------------|--------------------------------------