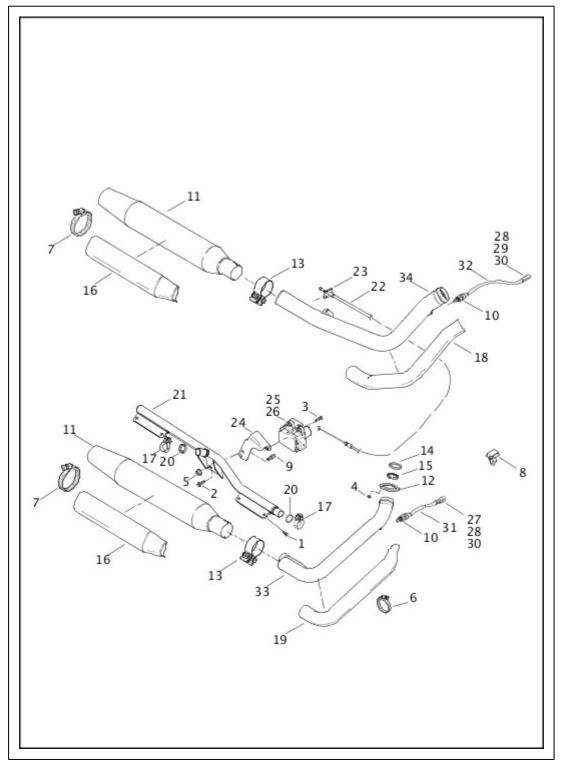

--------|------------------------------------|----------|
| 2         | 32306-08   | SEAL CAP                           |          |
| 4         | 56304-08   | THROTTLE SLEEVE AND GRIP           |          |
| 5         | 72902-01BK | HOUSING, two-way pin (black)       |          |
| 6         | 72990-01   | TERMINAL, pin 18-22 AWG (2)        |          |
| 7         | 12500001   | CABLE STRAP                        |          |
| 8         | 32700050   | SENSOR, twist grip                 |          |
| 9         | 69200307   | TERMINAL, socket 22 AWG <i>(6)</i> |          |

| L |    |          |                                   |  |
|---|----|----------|-----------------------------------|--|
|   | 10 | 69201162 | CONNECTOR, six-way socket (black) |  |

### **EXHAUST SYSTEM - FLSTC**



| Index No. | Part No. | Description                                 | Model(s) |
|-----------|----------|---------------------------------------------|----------|
| 3         | 3799     | SCREW, (HDI, Australia, England, India) (2) | FLSTC    |

EXHAUST SYSTEM - FLS, FLSS, FLSTF, FLSTFB, FLSTFBS AND FLSTN (1 OF 2)



| Index No. | Part No. | Description                                 | Model(s)                  |
|-----------|----------|---------------------------------------------|---------------------------|
| 3         | 3799     | SCREW, (HDI, Australia, England, India) (2) | FLSTF, FLSTN, FLSTFB, FLS |
|           | 10800010 | CLAMP, muffler shield (black) (4)           | FLSS, FLSTFBS             |



| Index No. | Part No.    | Description                             | Model(s)