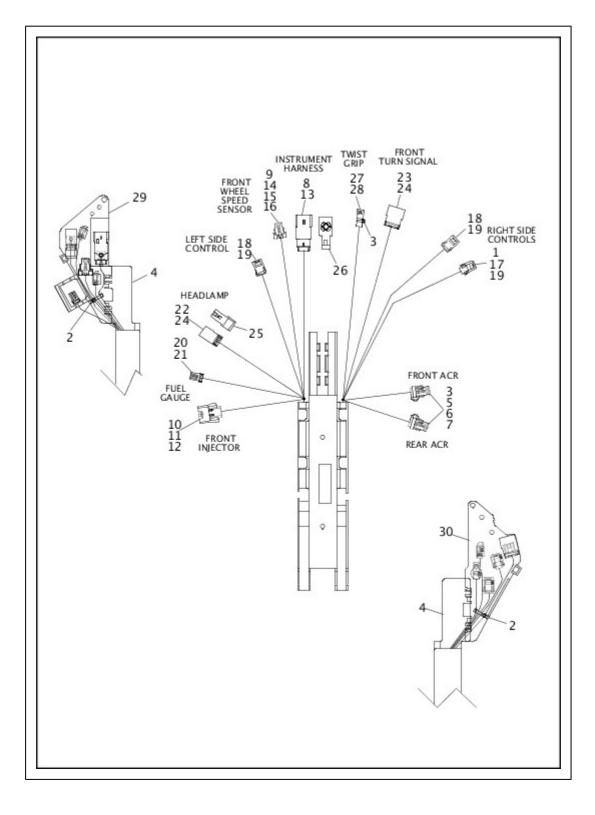

# ELECTRONIC CONTROL MODULE (ECM) AND COIL

| Index<br>No. | Part No. | Description | Model(s)                     |
|--------------|----------|-------------|------------------------------|
| 1            | 1565     | LOCK PIN    | FXSB                         |
| 2            | 3144     | SCREW       | FLSTC, FLSTF, FLSTFB, FLSTN, |

|    |               |                                                                                     | FLSTFBS                                            |
|----|---------------|-------------------------------------------------------------------------------------|----------------------------------------------------|
| 3  | 4717A         | SCREW (2)                                                                           | FLSTC, FLSTF, FLSTFB, FLSTN,<br>FLS, FLSS, FLSTFBS |
| 4  | 7343          | NUT                                                                                 | FXSB                                               |
| 5  | 10177         | CABLE STRAP, with plug-in retainer (4)                                              |                                                    |
| 6  | 31684-11      | IGNITION COIL                                                                       | FXSB                                               |
| 7  | 31696-<br>07A | IGNITION COIL, dual                                                                 | FLSTC, FLSTF, FLSTN, FLSTFB,<br>FLSTFBS            |
| 8  | 31743-01      | IGNITION COIL                                                                       | FLS, FLSS                                          |
| 9  | 31742-00      | PAD, coil cover                                                                     | FLSTC, FLSTF, FLSTN, FLSTFB,<br>FLSTFBS            |
| 10 | 31772-07      | COIL COVER ASSEMBLY, with 31742-00 (chrome)                                         | FLSTC, FLSTF, FLSTN                                |
|    | 31802-10      | COIL COVER ASSEMBLY, with 31742-00 (black denim)                                    | FLSTFB, FLSTFBS                                    |
| 11 | 31960-<br>99A | SPARK PLUG CABLE, rear cylinder                                                     | FLSTC, FLSTF, FLSTFB, FLSTN,<br>FLS, FLSS, FLSTFBS |
| 12 | 31981-<br>99C | SPARK PLUG CABLE, front cylinder                                                    | FLSTC, FLSTF, FLSTFB, FLSTN,<br>FLS, FLSS, FLSTFBS |
| 13 | 32001-<br>08A | CABLE ASSEMBLY, spark plug (2)                                                      | FXSB                                               |
| 14 | 32362-<br>04A | SPARK PLUG, 6R12 <i>(2)</i>                                                         |                                                    |
| 15 | 45680-90      | FORK LOCK                                                                           | FXSB                                               |
| 16 | 61081-92      | COVER, key head set                                                                 | FXSB                                               |
| 17 | 71794-11      | SWITCH ASSEMBLY, ignition                                                           | FXSB                                               |
| 18 | 71796-11      | IGNITION SWITCH KNOB KIT, with 1565                                                 | FXSB                                               |
| 19 | 41000057      | ELECTRONIC CONTROL MODULE, base level, Requires digital programming.                |                                                    |
| 20 | 71400077      | IGNITION SWITCH AND FORK LOCKSET, with 90300043 keys, ignition switch and fork lock | FXSB                                               |
| 21 | 90300043      | KEY, with 61081-92 (set of two) (specify key number)                                | FXSB                                               |