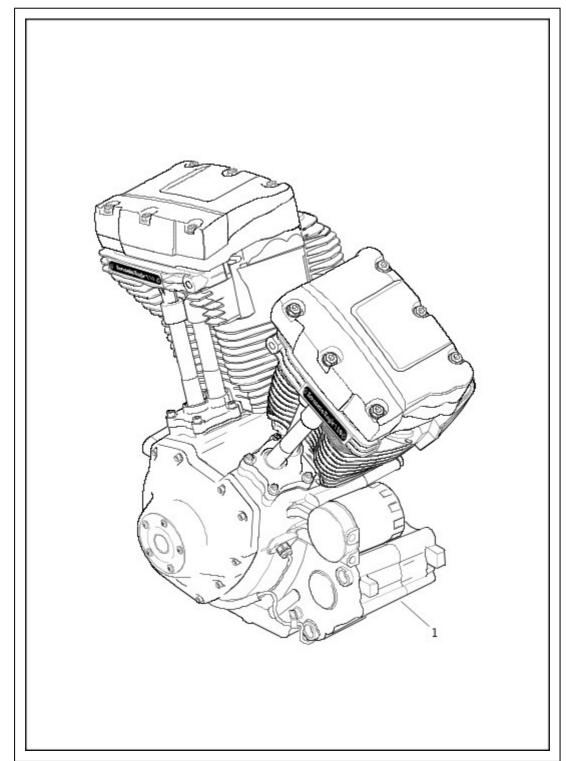

#### ENGINE ASSEMBLY - TWIN CAM 110™

| Index No. | Part No. | Description              | Model(s)      |
|-----------|----------|--------------------------|---------------|
| 1         | 16200175 | ENGINE ASSEMBLY, (black) | FLSS, FLSTFBS |