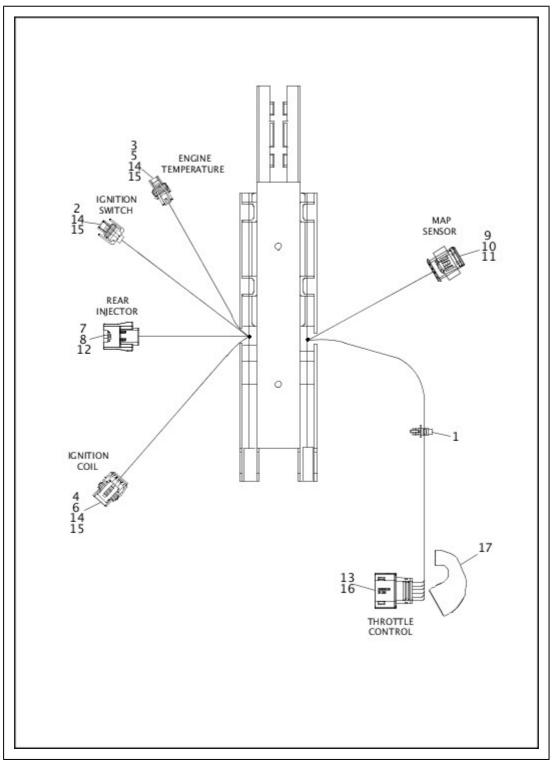

----|

#### WIRING HARNESS, MAIN, ABS - FXSB (1 OF 5)



| Index No. | Part No.   | Description                      | Model(s) |
|-----------|------------|----------------------------------|----------|
| 14        | 72554-09GY | HOUSING, six-way pin             | FXSB     |
| 26        | 69201163   | HOUSING, six-way pin             | FXSB     |
| 27        | 69201164   | TERMINAL, pin, 22 AWG <i>(6)</i> | FXSB     |
|           |            |                                  |          |

| 28 | 69201180 | HOUSING, four-way pin (gray) (2)     | FXSB |
|----|----------|--------------------------------------|------|
| 29 | 69201296 | BRACKET, electrical connector, right | FXSB |
| 30 | 69201297 | BRACKET, electrical connector, left  | FXSB |

### WIRING HARNESS, MAIN, ABS - FXSB (2 OF 5)



| Index No. | Part No. | Description                             | Model(s) |
|-----------|----------|-----------------------------------------|----------|
| 7         | 72251-07 | SECONDARY LOCK, two-way socket (yellow) | FXSB     |
|           |          |                                         |          |

| 8  | 72402-07   | HOUSING, two-way socket (black) | FXSB |
|----|------------|---------------------------------|------|
| 9  | 72406-07A  | HOUSING, four-way socket        | FXSB |
| 10 | 72407-07   | TERMINAL, socket, 16-20 AWG (4) | FXSB |
| 11 | 72408-07   | WIRE SEAL, 20 AWG (blue) (4)    | FXSB |
| 12 | 72413-07   | TERMINAL, socket, 18-20 AWG (2) | FXSB |
| 13 | 72483-08BK | HOUSING, six-way socket (black) | FXSB |
| 17 | 69200437   | BOOT, rubber                    | FXSB