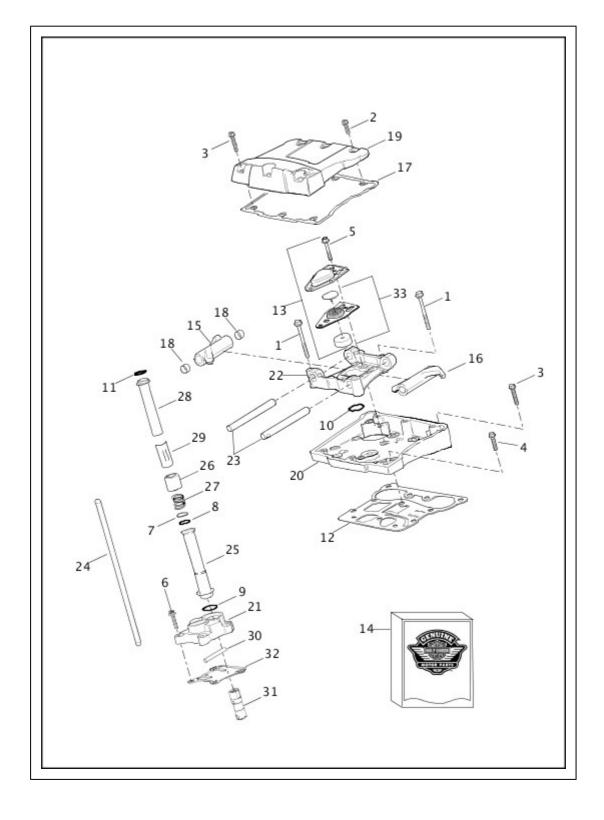

### **ROCKER ARM ASSEMBLY AND PUSHRODS - TWIN CAM 103™**

| Index<br>No. | Part No. | Description | Model(s)                                  |
|--------------|----------|-------------|-------------------------------------------|
| 1            | 1039     | SCREW (8)   | FXSB, FLSTC, FLSTF, FLSTN,<br>FLSTFB, FLS |
| 2            | 3692A    | SCREW (6)   | FXSB, FLSTC, FLSTF, FLSTN,<br>FLSTFB, FLS |
| 3            | 3693A    | SCREW (10)  | FXSB, FLSTC, FLSTF, FLSTN,<br>FLSTFB, FLS |
| 4            | 3736B    | SCREW (8)   | FXSB, FLSTC, FLSTF, FLSTN,<br>FLSTFB, FLS |
|              |          |             |                                           |

| 5  | 4400          | BOLT <i>(4)</i>                                                  | FXSB, FLSTC, FLSTF, FLSTN,<br>FLSTFB, FLS |
|----|---------------|------------------------------------------------------------------|-------------------------------------------|
| 6  | 4741A         | SCREW (8)                                                        | FXSB, FLSTC, FLSTF, FLSTN,<br>FLSTFB, FLS |
| 7  | 6762B         | WASHER (4)                                                       | FXSB, FLSTC, FLSTF, FLSTN,<br>FLSTFB, FLS |
| 8  | 11132A        | O-RING, pushrod cover (4)                                        | FXSB, FLSTC, FLSTF, FLSTN,<br>FLSTFB, FLS |
| 9  | 11145A        | O-RING, pushrod cover (4)                                        | FXSB, FLSTC, FLSTF, FLSTN,<br>FLSTFB, FLS |
| 10 | 11270         | O-RING (2)                                                       | FXSB, FLSTC, FLSTF, FLSTN,<br>FLSTFB, FLS |
| 11 | 11293         | O-RING (4)                                                       | FXSB, FLSTC, FLSTF, FLSTN,<br>FLSTFB, FLS |
| 12 | 16719-<br>99B | GASKET, rocker housing (2)                                       | FXSB, FLSTC, FLSTF, FLSTN,<br>FLSTFB, FLS |
| 13 | 17025-<br>03A | BREATHER ASSEMBLY (2)                                            | FXSB, FLSTC, FLSTF, FLSTN,<br>FLSTFB, FLS |
| 14 | 17045-<br>99D | GASKET KIT, camshaft service                                     | FXSB, FLSTC, FLSTF, FLSTN,<br>FLSTFB, FLS |
| 15 | 17360-<br>83A | ROCKER ARM, front intake, rear exhaust, with 17429-91 <i>(2)</i> | FXSB, FLSTC, FLSTF, FLSTN,<br>FLSTFB, FLS |
| 16 | 17375-<br>83A | ROCKER ARM, rear intake, front exhaust, with 17429-91 <i>(2)</i> | FXSB, FLSTC, FLSTF, FLSTN,<br>FLSTFB, FLS |
| 17 | 17386-<br>99A | GASKET, rocker cover (2)                                         | FXSB, FLSTC, FLSTF, FLSTN,<br>FLSTFB, FLS |
| 18 | 17429-91      | BEARING, rocker arm <i>(8)</i>                                   | FXSB, FLSTC, FLSTF, FLSTN,<br>FLSTFB, FLS |
| 19 | 17572-99      | ROCKER COVER, (chrome) (2)                                       | FLSTC, FLSTF, FLSTN, FXSB                 |
|    | 17575-99      | ROCKER COVER, (polished) (2)                                     | FLS                                       |
|    | 17595-10      | ROCKER COVER, (satin chrome) (2)                                 | FLSTFB                                    |
| 20 | 17573-<br>99A | ROCKER HOUSING, (chrome) (2)                                     | FLSTC, FLSTF, FLSTN, FXSB                 |
|    | 17574-<br>99A | ROCKER HOUSING, (polished) (2)                                   | FLS                                       |
|    | 17587-10      | ROCKER HOUSING, (satin chrome) (2)                               | FLSTFB                                    |
| 21 | 17576-99      | LIFTER COVER, front (polished)                                   | FLS                                       |
|    | 17577-99      | LIFTER COVER, rear (polished)                                    | FLS                                       |
|    | 17596-10      | LIFTER COVER, front (satin chrome)                               | FLSTFB                                    |
|    | 17654-10      | LIFTER COVER, rear (satin chrome)                                | FLSTFB                                    |
|    | 17964-99      | LIFTER COVER, front (chrome)                                     | FLSTC, FLSTF, FLSTN, FXSB                 |

|    | 17966-99      | LIFTER COVER, rear (chrome)                                        | FLSTC, FLSTF, FLSTN, FXSB                 |
|----|---------------|--------------------------------------------------------------------|-------------------------------------------|
| 22 | 17594-99      | SUPPORT, rocker arm <i>(2)</i>                                     | FXSB, FLSTC, FLSTF, FLSTN,<br>FLSTFB, FLS |
| 23 | 17611-83      | SHAFT, rocker arm <i>(4)</i>                                       | FXSB, FLSTC, FLSTF, FLSTN,<br>FLSTFB, FLS |
| 24 | 17922-99      | PUSHROD, exhaust, 10.536 in length (black oxide finish) <i>(2)</i> | FXSB, FLSTC, FLSTF, FLSTN,<br>FLSTFB, FLS |
|    | 17923-99      | PUSHROD, intake, 10.418 in length (plain finish) (2)               | FXSB, FLSTC, FLSTF, FLSTN,<br>FLSTFB, FLS |
| 25 | 17939-99      | COVER, pushrod (lower) (4)                                         | FXSB, FLSTC, FLSTF, FLSTN,<br>FLSTFB, FLS |
| 26 | 17945-<br>36B | CAP, cover spring <i>(4)</i>                                       | FXSB, FLSTC, FLSTF, FLSTN,<br>FLSTFB, FLS |
| 27 | 17947-36      | SPRING, pushrod cover (4)                                          | FXSB, FLSTC, FLSTF, FLSTN,<br>FLSTFB, FLS |
| 28 | 17948-99      | COVER, pushrod (upper) (4)                                         | FXSB, FLSTC, FLSTF, FLSTN,<br>FLSTFB, FLS |
| 29 | 17968-99      | RETAINER, spring cap (4)                                           | FXSB, FLSTC, FLSTF, FLSTN,<br>FLSTFB, FLS |
| 30 | 18535-99      | PIN, anti-rotation (2)                                             | FXSB, FLSTC, FLSTF, FLSTN,<br>FLSTFB, FLS |
| 31 | 18538-<br>99C | HYDRAULIC LIFTER (4)                                               | FXSB, FLSTC, FLSTF, FLSTN,<br>FLSTFB, FLS |
| 32 | 18635-<br>99B | GASKET, lifter cover (2)                                           | FXSB, FLSTC, FLSTF, FLSTN,<br>FLSTFB, FLS |
| 33 | 26500002      | BREATHER, baffle assembly, with gaskets (2)                        | FXSB, FLSTC, FLSTF, FLSTN,<br>FLSTFB, FLS |

### ROCKER ARM ASSEMBLY AND PUSH RODS - TWIN CAM 110™

| Index No. | Part No. | Description | Model(s)      |
|-----------|----------|-------------|---------------|
| 1         | 1039     | SCREW (8)   | FLSS, FLSTFBS |
| 2         | 3692A    | SCREW (6)   | FLSS, FLSTFBS |
| 3         | 3693A    | SCREW (10)  | FLSS, FLSTFBS |
| 4         | 3736B    | SCREW (8)   | FLSS, FLSTFBS |
| 5         | 4400     | BOLT (4)    | FLSS, FLSTFBS |
| 6         | 4741A    | SCREW (8)   | FLSS, FLSTFBS |
| 7         | 6762B    | WASHER (4)  | FLSS, FLSTFBS |

| L  |           | <u> </u>                                                   |               |
|----|-----------|------------------------------------------------------------|---------------|
| 8  | 11132A    | O-RING, push rod cover (4)                                 | FLSS, FLSTFBS |
| 9  | 11145A    | O-RING, push rod cover (4)                                 | FLSS, FLSTFBS |
| 10 | 11270     | O-RING (2)                                                 | FLSS, FLSTFBS |
| 11 | 11293     | O-RING (4)                                                 | FLSS, FLSTFBS |
| 12 | 16719-99B | GASKET, rocker housing (2)                                 | FLSS, FLSTFBS |
| 13 | 17025-03A | BREATHER ASSEMBLY (2)                                      | FLSS, FLSTFBS |
| 14 | 17045-99D | GASKET KIT, cam service                                    | FLSS, FLSTFBS |
| 15 | 17360-83A | ROCKER ARM, front intake, rear exhaust, with bushings (2)  | FLSS, FLSTFBS |
| 16 | 17375-83A | ROCKER ARM, rear intake, front exhaust, with bushings (2)  | FLSS, FLSTFBS |
| 17 | 17386-99A | GASKET, rocker cover (2)                                   | FLSS, FLSTFBS |
| 18 | 17429-91  | BEARING, rocker arm <i>(8)</i>                             | FLSS, FLSTFBS |
| 19 | 17594-99  | SUPPORT, rocker arm (2)                                    | FLSS, FLSTFBS |
| 20 | 17611-83  | SHAFT, rocker arm (4)                                      | FLSS, FLSTFBS |
| 21 | 17707-11  | ROCKER COVER, (black) (2)                                  | FLSS, FLSTFBS |
| 22 | 17709-11  | ROCKER HOUSING, (black) (2)                                | FLSS, FLSTFBS |
| 23 | 17922-99  | PUSH ROD, exhaust, 10.536 in long (black oxide finish) (2) | FLSS, FLSTFBS |
|    | 17923-99  | PUSH ROD, intake, 10.418 in long (plain finish) (2)        | FLSS, FLSTFBS |
| 24 | 17939-99  | COVER, push rod, lower (4)                                 | FLSS, FLSTFBS |
| 25 | 17945-36B | CAP, cover spring (4)                                      | FLSS, FLSTFBS |
| 26 | 17947-36  | SPRING, push rod cover (4)                                 | FLSS, FLSTFBS |
| 27 | 17948-99  | COVER, push rod, upper <i>(4)</i>                          | FLSS, FLSTFBS |
| 28 | 17964-99  | LIFTER COVER, front (chrome)                               | FLSS, FLSTFBS |
|    | 17966-99  | LIFTER COVER, rear (chrome)                                | FLSS, FLSTFBS |
| 29 | 17968-99  | RETAINER, spring cap <i>(4)</i>                            | FLSS, FLSTFBS |
| 30 | 18535-99  | PIN, anti-rotation (2)                                     | FLSS, FLSTFBS |
| 31 | 18572-13  | KIT-TAPPET                                                 | FLSS, FLSTFBS |
| 32 | 18635-99B | GASKET, lifter cover (2)                                   | FLSS, FLSTFBS |
| 33 | 26500002  | BREATHER, baffle assembly, with gaskets (2)                | FLSS, FLSTFBS |

### **CRANKCASE AND ENGINE OIL FILTER - TWIN CAM 103™**

| No. | No.           |                                                                          |                                           |
|-----|---------------|--------------------------------------------------------------------------|-------------------------------------------|
| 1   | 703B          | SCREW (2)                                                                | FXSB, FLSTC, FLSTF, FLSTN,<br>FLSTFB, FLS |
| 2   | 765           | PLUG (4)                                                                 | FXSB, FLSTC, FLSTF, FLSTN,<br>FLSTFB, FLS |
| 3   | 895           | SCREW (12)                                                               | FXSB, FLSTC, FLSTF, FLSTN,<br>FLSTFB, FLS |
| 4   | 8972          | WASHER (2)                                                               | FXSB, FLSTC, FLSTF, FLSTN,<br>FLSTFB, FLS |
| 5   | 9215          | NEEDLE BEARING, left side of camshafts (2)                               | FXSB, FLSTC, FLSTF, FLSTN,<br>FLSTFB, FLS |
| 6   | 11140         | O-RING (2)                                                               | FXSB, FLSTC, FLSTF, FLSTN,<br>FLSTFB, FLS |
| 7   | 11273         | O-RING (2)                                                               | FXSB, FLSTC, FLSTF, FLSTN,<br>FLSTFB, FLS |
| 8   | 12068         | OIL SEAL                                                                 | FXSB, FLSTC, FLSTF, FLSTN,<br>FLSTFB, FLS |
| 9   | 16574-<br>99A | DOWEL PIN (2)                                                            | FXSB, FLSTC, FLSTF, FLSTN,<br>FLSTFB, FLS |
| 10  | 16589-<br>99A | DOWEL PIN (2)                                                            | FXSB, FLSTC, FLSTF, FLSTN,<br>FLSTFB, FLS |
| 11  | 16595-<br>99A | DOWEL PIN (4)                                                            | FXSB, FLSTC, FLSTF, FLSTN,<br>FLSTFB, FLS |
| 12  | 22307-<br>99  | PISTON COOLING JET, with 11140 (2)                                       | FXSB, FLSTC, FLSTF, FLSTN,<br>FLSTFB, FLS |
| 13  | 24004-<br>03B | BEARING KIT, left side with 8972, 24605-07 and 35114-02                  | FXSB, FLSTC, FLSTF, FLSTN,<br>FLSTFB, FLS |
| 14  | 24009-<br>06  | SPACER, sprocket shaft                                                   | FXSB, FLSTC, FLSTF, FLSTN,<br>FLSTFB, FLS |
| 15  | 24722-<br>07B | SET OF CRANKCASES, with bearings, cooling jets and through bolts (black) | FXSB, FLSTC, FLSTF, FLSTN,<br>FLSTFB, FLS |
| 16  | 24603-<br>00  | SPACER (4)                                                               | FXSB, FLSTC, FLSTF, FLSTN,<br>FLSTFB, FLS |
| 17  | 24605-<br>07  | BEARING, main (2)                                                        | FXSB, FLSTC, FLSTF, FLSTN,<br>FLSTFB, FLS |
| 18  | 26352-<br>95A | ADAPTER, oil filter                                                      | FXSB, FLSTC, FLSTF, FLSTN,<br>FLSTFB, FLS |
| 19  | 35114-<br>02  | RETAINING RING                                                           | FXSB, FLSTC, FLSTF, FLSTN,<br>FLSTFB, FLS |
| 20  | 63798-<br>99A | OIL FILTER, (chrome)                                                     | FLSTC, FLSTF, FLSTN, FXSB                 |
|     | 63731-<br>99A | OIL FILTER, (black)                                                      | FLSTFB, FLS                               |

| 21 | 68042- | SCREW (4) | FXSB, FLSTC, FLSTF, FLSTN, |
|----|--------|-----------|----------------------------|
|    | 99     |           | FLSTFB, FLS                |

### CRANKCASE AND ENGINE OIL FILTER - TWIN CAM 110™

| Index No. | Part No. | Description | Model(s)      |
|-----------|----------|-------------|---------------|
| 1         | 703B     | SCREW (2)   | FLSS, FLSTFBS |
| 2         | 765      | PLUG (4)    | FLSS, FLSTFBS |
| 3         | 895      | SCREW (11)  | FLSS, FLSTFBS |

| 4  | 1090A     | SCREW                                              | FLSS, FLSTFBS |
|----|-----------|----------------------------------------------------|---------------|
| 5  | 8972      | WASHER (2)                                         | FLSS, FLSTFBS |
| 6  | 8992A     | BEARING (2)                                        | FLSS, FLSTFBS |
| 7  | 11140     | O-RING (2)                                         | FLSS, FLSTFBS |
| 8  | 11907     | O-RING KIT, with cylinder base O-ring              | FLSS, FLSTFBS |
| 9  | 12068     | OIL SEAL                                           | FLSS, FLSTFBS |
| 10 | 16574-99A | DOWEL RING (2)                                     | FLSS, FLSTFBS |
| 11 | 16589-99A | DOWEL RING (2)                                     | FLSS, FLSTFBS |
| 12 | 16595-99A | DOWEL, pin <i>(4)</i>                              | FLSS, FLSTFBS |
| 13 | 22307-99  | PISTON COOLING JET, with 11140 (2)                 | FLSS, FLSTFBS |
| 14 | 24004-03B | BEARING ASSEMBLY, with 8972, 24605-07 and 35114-02 | FLSS, FLSTFBS |
| 15 | 24009-06  | SPACER, sprocket shaft                             | FLSS, FLSTFBS |
| 16 | 24018-10  | NEEDLE BEARING, left side of camshafts (2)         | FLSS, FLSTFBS |
| 17 | 24603-00  | SPACER (4)                                         | FLSS, FLSTFBS |
| 18 | 24605-07  | BEARING (2)                                        | FLSS, FLSTFBS |
| 19 | 24722-07B | SET OF CRANKCASES, (black)                         | FLSS, FLSTFBS |
| 20 | 26352-95A | ADAPTER, oil filter                                | FLSS, FLSTFBS |
| 21 | 35114-02  | RETAINING RING                                     | FLSS, FLSTFBS |
| 22 | 63731-99A | OIL FILTER, (black)                                | FLSS, FLSTFBS |
| 23 | 68042-99  | SCREW (4)                                          | FLSS, FLSTFBS |