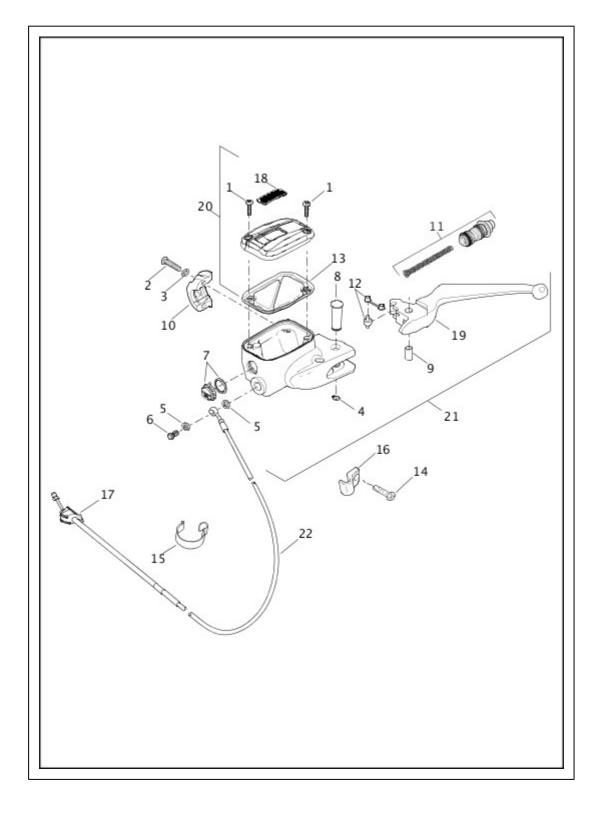

CLAMP, lever bracket (gloss black)                          | FXSB, FLSTC, FLSTF, FLSTN,<br>FLSTFB, FLS |
| 15  | 45423-92      | BUSHING                                                     | FXSB, FLSTC, FLSTF, FLSTN,<br>FLSTFB, FLS |
| 16  | 90770-79      | SCREW                                                       | FXSB, FLSTC, FLSTF, FLSTN,<br>FLSTFB, FLS |
| 17  | 37200115      | CABLE, clutch control, includes O-ring, anchor pin and boot | FXSB                                      |
|     | 37200117      | CABLE, clutch control, includes O-ring, anchor pin and boot | FLSTF, FLSTN, FLSTFB, FLS                 |
|     | 37200119      | CABLE, clutch control, includes O-ring, anchor pin and boot | FLSTC                                     |

## **CLUTCH CONTROL - FLSS AND FLSTFBS**



| Index<br>No. | Part No. | Description         | Model(s)         |
|--------------|----------|---------------------|------------------|
| 1            | 2590     | SCREW, (set of two) | FLSS,<br>FLSTFBS |
| 2            | 4132     | SCREW (2)           | FLSS,<br>FLSTFBS |
| 3            | 6101     | WASHER (2)          | FLSS,<br>FLSTFBS |
| 4            | 11143    | RETAINING RING      | FLSS,<br>FLSTFBS |
|              |          |                     |                  |

| 5  | 41751-06A | GASKET, banjo bolt <i>(2)</i>                                                      | FLSS,<br>FLSTFBS |
|----|-----------|------------------------------------------------------------------------------------|------------------|
| 6  | 42010-06B | BOLT, banjo