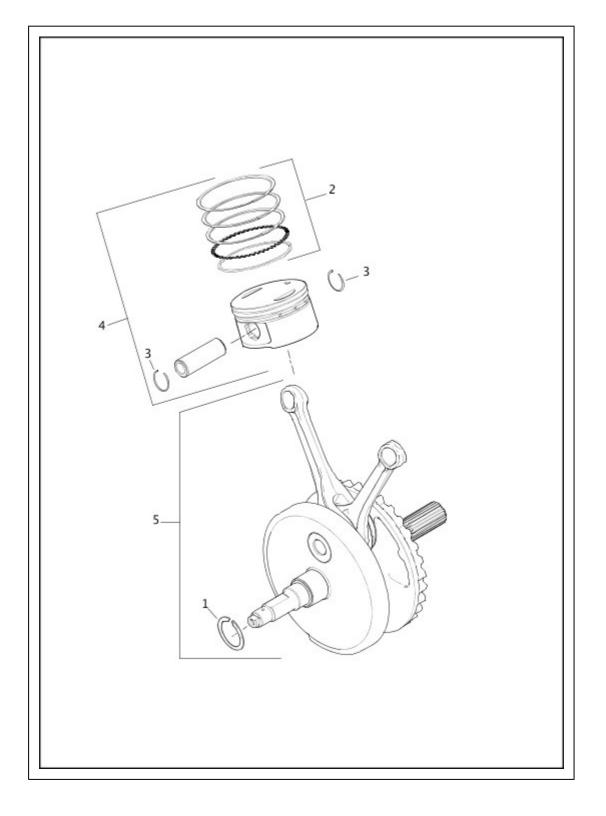

#### PISTONS AND FLYWHEEL ASSEMBLY - TWIN CAM 110™

| Index<br>No. | Part No. | Description                          | Model(s)         |
|--------------|----------|--------------------------------------|------------------|
| 1            | 11177A   | RETAINING RING                       | FLSS,<br>FLSTFBS |
| 2            | 21951-11 | KIT PISTON RING SET, standard (2)    | FLSS,<br>FLSTFBS |
|              | 21953-11 | KIT PISTON RING SET, 0.010 in OS (2) | FLSS,<br>FLSTFBS |
| 3            | 22097-99 | LOCK RING, piston pin (4)            | FLSS,<br>FLSTFBS |
|              |          |                                      |                  |

| 4 | 22000001 | KIT PISTON AND RINGS ASSEMBLY, with piston pin and lock rings - standard (2)                                     | FLSS,<br>FLSTFBS |
|---|----------|------------------------------------------------------------------------------------------------------------------|------------------|
|   | 22000003 | KIT PISTON AND RINGS ASSEMBLY, with piston pin and lock rings - 0.010 in over-size (2)                           | FLSS,<br>FLSTFBS |
| 5 | 24100022 | FLYWHEEL, with 11177A, thrust washer, plugs, inner race, connecting rods, flywheels, bearings, crankpin and ring | FLSS,<br>FLSTFBS |