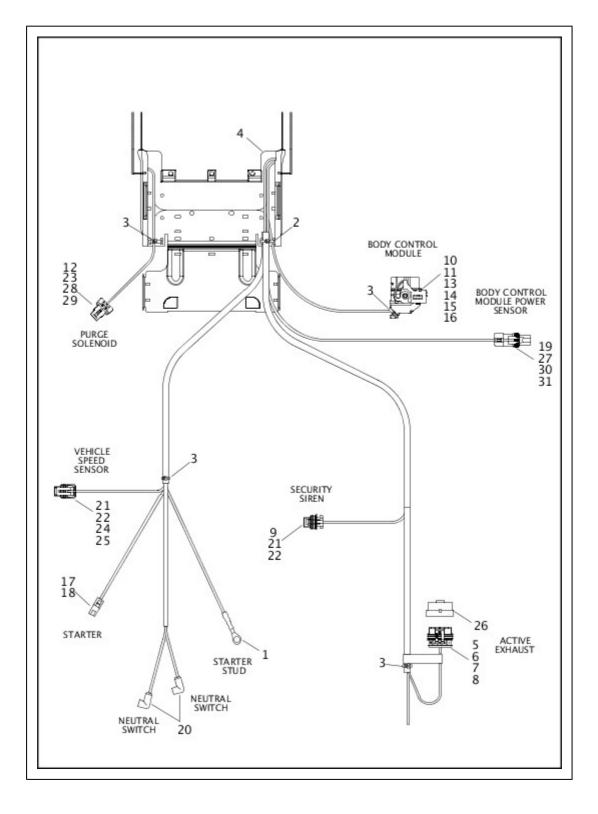

WIRING HARNESS, MAIN, ABS - FLSTC AND FLSTN (5 OF 5) WIRING HARNESS, MAIN, ABS - FLS AND FLSS (1 OF 5) WIRING HARNESS, MAIN, ABS - FLS AND FLSS (2 OF 5) WIRING HARNESS, MAIN, ABS - FLS AND FLSS (3 OF 5) WIRING HARNESS, MAIN, ABS - FLS AND FLSS (4 OF 5) WIRING HARNESS, MAIN, ABS - FLS AND FLSS (5 OF 5) WIRING HARNESS, MAIN, ABS - FLSTC AND FLSTN (1 OF 5) WIRING HARNESS, MAIN, ABS - FLSTC AND FLSTN (2 OF 5) WIRING HARNESS, MAIN, ABS - FLSTC AND FLSTN (3 OF 5) WIRING HARNESS, MAIN, ABS - FLSTC AND FLSTN (4 OF 5) WIRING HARNESS, MAIN, ABS - FLSTF, FLSTFB AND FLSTFBS (1 OF 5) WIRING HARNESS, MAIN, ABS - FLSTF, FLSTFB AND FLSTFBS (2 OF 5) WIRING HARNESS, MAIN, ABS - FLSTF, FLSTFB AND FLSTFBS (3 OF 5) WIRING HARNESS, MAIN, ABS - FLSTF, FLSTFB AND FLSTFBS (4 OF 5) WIRING HARNESS, MAIN, ABS - FLSTF, FLSTFB AND FLSTFBS (5 OF 5) WIRING HARNESS, MAIN, ABS - FXSB (1 OF 5) WIRING HARNESS, MAIN, ABS - FXSB (2 OF 5) WIRING HARNESS, MAIN, ABS - FXSB (3 OF 5) WIRING HARNESS, MAIN, ABS - FXSB (4 OF 5) WIRING HARNESS, MAIN, ABS - FXSB (5 OF 5) WIRING HARNESS, MAIN, NON-ABS - FLS (1 OF 5) WIRING HARNESS, MAIN, NON-ABS - FLS (2 OF 5) WIRING HARNESS, MAIN, NON-ABS - FLS (3 OF 5) WIRING HARNESS, MAIN, NON-ABS - FLS (4 OF 5) WIRING HARNESS, MAIN, NON-ABS - FLS (5 OF 5) Parts