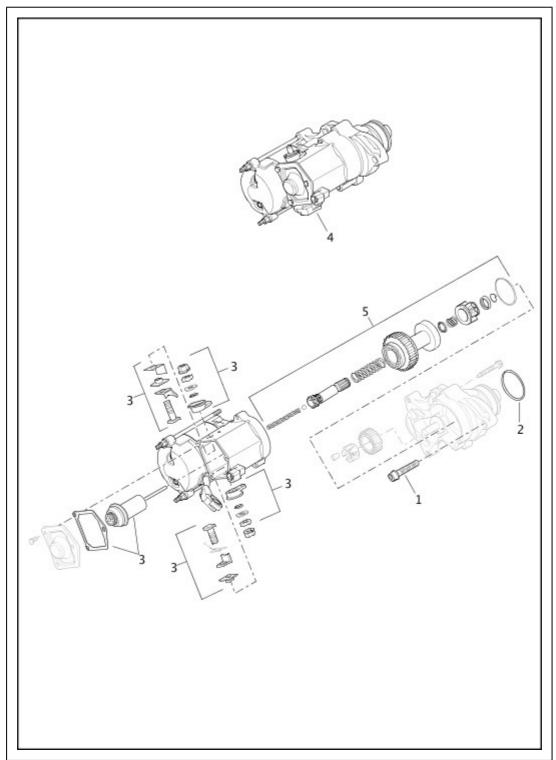

#### STARTER MOTOR

| Index No. | Part No.  | Description              | Model(s) |
|-----------|-----------|--------------------------|----------|
| 1         | 4419      | SCREW, starter mount (2) |          |
| 2         | 27444-00Y | O-RING, starter-to-case  |          |
|           |           |                          |          |

| 3 | 31604-06  | SOLENOID REPAIR KIT                |  |
|---|-----------|------------------------------------|--|
| 4 | 31618-06A | STARTER ASSEMBLY COMPLETE, (black) |  |
| 5 | 31633-07A | CLUTCH SUBASSEMBLY                 |  |