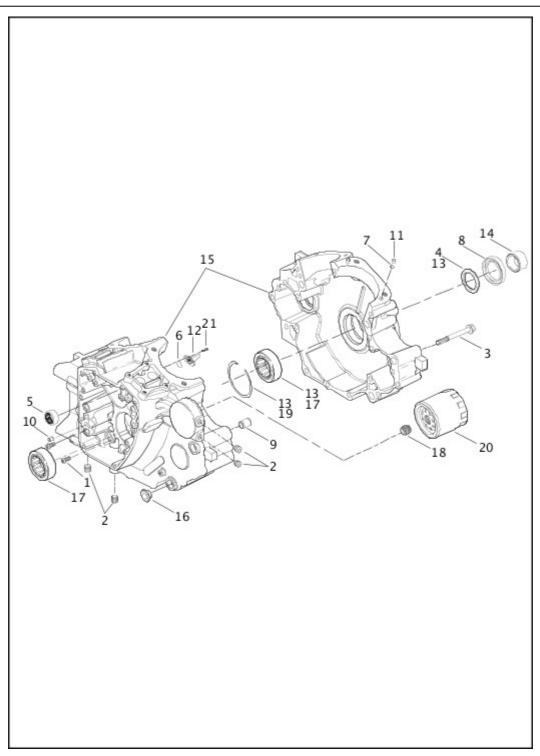

#### TRANSMISSION HOUSING - FXSB, FLSTC, FLSTF, FLSTN, FLSTFB AND FLS

| Index<br>No. | Part No. | Description                                    | Model(s)                                  |
|--------------|----------|------------------------------------------------|-------------------------------------------|
| 1            | 221      | PIN (2)                                        | FXSB, FLSTC, FLSTF, FLSTN,<br>FLSTFB, FLS |
| 2            | 3249     | SCREW (6)                                      | FLSTF, FLSTN, FLSTFB, FLS                 |
| 2            | 3249     | SCREW (8)                                      | FLSTC, FXSB                               |
| 3            | 3300     | SCREW, bottom two holes of bearing housing (2) | FLSTF, FLSTN, FLSTFB, FLS                 |
| 4            | 3699D    | SCREW (2)                                      | FXSB, FLSTC, FLSTF, FLSTN,<br>FLSTFB, FLS |
|              |          |                                                |                                           |

| 5  | 3983          | SCREW (2)                              | FXSB, FLSTC, FLSTF, FLSTN,<br>FLSTFB, FLS |
|----|---------------|----------------------------------------|-------------------------------------------|
| 6  | 4688          | SCREW (2)                              | FXSB, FLSTC, FLSTF, FLSTN,<br>FLSTFB, FLS |
| 7  | 4705          | SCREW                                  | FXSB, FLSTC, FLSTF, FLSTN,<br>FLSTFB, FLS |
| 8  | 4718A         | SCREW, side cover to bearing plate (4) | FXSB, FLSTC, FLSTF, FLSTN,<br>FLSTFB, FLS |
| 9  | 4741A         | SCREW (8)                              | FXSB, FLSTC, FLSTF, FLSTN,<br>FLSTFB, FLS |
| 10 | 7340          | NUT (2)                                | FXSB, FLSTC, FLSTF, FLSTN,<br>FLSTFB, FLS |
| 11 | 8873          | BALL (3)                               | FXSB, FLSTC, FLSTF, FLSTN,<br>FLSTFB, FLS |
| 12 | 8963          | NEEDLE BEARING                         | FXSB, FLSTC, FLSTF, FLSTN,<br>FLSTFB, FLS |
| 13 | 8967          | BALL BEARING                           | FXSB, FLSTC, FLSTF, FLSTN,<br>FLSTFB, FLS |
| 14 | 8970A         | BALL BEARING (2)                       | FXSB, FLSTC, FLSTF, FLSTN,<br>FLSTFB, FLS |
| 15 | 9701A         | BUSHING                                | FXSB, FLSTC, FLSTF, FLSTN,<br>FLSTFB, FLS |
| 16 | 10998         | RETAINING RING                         | FXSB, FLSTC, FLSTF, FLSTN,<br>FLSTFB, FLS |
| 17 | 11105         | O-RING, drain plug                     | FXSB, FLSTC, FLSTF, FLSTN,<br>FLSTFB, FLS |
| 18 | 11132A        | O-RING, filler plug                    | FXSB, FLSTC, FLSTF, FLSTN,<br>FLSTFB, FLS |
| 19 | 11161         | RETAINING RING, ball bearing           | FXSB, FLSTC, FLSTF, FLSTN,<br>FLSTFB, FLS |
| 20 | 11179         | O-RING, clutch cable                   | FXSB, FLSTC, FLSTF, FLSTN,<br>FLSTFB, FLS |
| 21 | 11289A        | O-RING                                 | FXSB, FLSTC, FLSTF, FLSTN,<br>FLSTFB, FLS |
| 22 | 12074         | OIL SEAL (4)                           | FXSB, FLSTC, FLSTF, FLSTN,<br>FLSTFB, FLS |
| 23 | 16574-<br>99A | DOWEL PIN (2)                          | FXSB, FLSTC, FLSTF, FLSTN,<br>FLSTFB, FLS |
| 24 | 16583-<br>00A | BUSHING, dowel (2)                     | FXSB, FLSTC, FLSTF, FLSTN,<br>FLSTFB, FLS |
| 25 | 25604-<br>00A | INNER RAMP                             | FXSB, FLSTC, FLSTF, FLSTN,<br>FLSTFB, FLS |
| 26 | 25605-<br>00A | OUTER RAMP                             | FXSB, FLSTC, FLSTF, FLSTN,<br>FLSTFB, FLS |

| 27 | 33009-<br>10A | TRANSMISSION REPLACEMENT, wide, without cable, covers and sensors (black) | FXSB                                      |
|----|---------------|---------------------------------------------------------------------------|-------------------------------------------|
|    | 33012-<br>10A | TRANSMISSION REPLACEMENT, without cable, covers and sensors (black)       | FLSTC, FLSTF, FLSTN,<br>FLSTFB, FLS       |
|    | 34799-07      | TRANSMISSION CASE SUBASSEMBLY, (black)                                    | FLSTC, FLSTF, FLSTN,<br>FLSTFB, FLS       |
|    | 34854-08      | TRANSMISSION CASE SUBASSEMBLY, (black)                                    | FXSB                                      |
| 28 | 33926-<br>06B | SWITCH, neutral indicator, with O-ring                                    | FXSB, FLSTC, FLSTF, FLSTN,<br>FLSTFB, FLS |
| 29 | 34469-<br>06B | COVER, (upper) (chrome)                                                   | FLSTC, FLSTF, FLSTN, FXSB                 |
|    | 34521-<br>06B | COVER, (upper) (black wrinkle)                                            | FLSTFB                                    |
|    | 37143-<br>07A | COVER, (upper) (polished)                                                 | FLS                                       |
| 30 | 34917-06      | GASKET, upper cover                                                       | FXSB, FLSTC, FLSTF, FLSTN,<br>FLSTFB, FLS |
| 31 | 34920-<br>86A | COUPLING                                                                  | FXSB, FLSTC, FLSTF, FLSTN,<br>FLSTFB, FLS |
| 32 | 35087-<br>99A | RETAINING RING, bearing (2)                                               | FXSB, FLSTC, FLSTF, FLSTN,<br>FLSTFB, FLS |
| 33 | 35186-06      | SLEEVE                                                                    | FXSB, FLSTC, FLSTF, FLSTN,<br>FLSTFB, FLS |
| 34 | 35260-<br>06A | BEARING HOUSING ASSEMBLY, (black)                                         | FLSTC, FLSTF, FLSTN,<br>FLSTFB, FLS, FXSB |
| 35 | 35654-06      | GASKET, bearing housing                                                   | FXSB, FLSTC, FLSTF, FLSTN,<br>FLSTFB, FLS |
| 36 | 36805-06      | GASKET, right side cover                                                  | FXSB, FLSTC, FLSTF, FLSTN,<br>FLSTFB, FLS |
| 37 | 37065-06      | DIPSTICK, (chrome)                                                        | FXSB, FLSTC, FLSTF, FLSTN,<br>FLSTFB, FLS |
| 38 | 37116-06      | CLUTCH RELEASE COVER, (chrome)                                            | FLSTC, FLSTF, FLSTN                       |
|    | 37142-07      | CLUTCH RELEASE COVER, (polished)                                          | FLS                                       |
|    | 37144-08      | CLUTCH RELEASE COVER, (chrome)                                            | FXSB                                      |
|    | 37186-10      | CLUTCH RELEASE COVER, (satin chrome)                                      | FLSTFB                                    |
| 39 | 48052-07      | BRACKET, transmission mounting (right)                                    | FXSB, FLSTC, FLSTF, FLSTN,<br>FLSTFB, FLS |
| 40 | 60328-<br>98B | PLUG ASSEMBLY, magnetic drain, with 11105                                 | FXSB, FLSTC, FLSTF, FLSTN,<br>FLSTFB, FLS |
| 41 | 62372-09      | VENT HOSE                                                                 | FXSB, FLSTC, FLSTF, FLSTN,<br>FLSTFB, FLS |
| 42 | 74402-        | SENSOR, speedometer                                                       | FXSB, FLSTC, FLSTF, FLSTN,                |

|    | 05B      |          | FLSTFB, FLS                               |
|----|----------|----------|-------------------------------------------|
| 43 | 11000101 | OIL SEAL | FXSB, FLSTC, FLSTF, FLSTN,<br>FLSTFB, FLS |