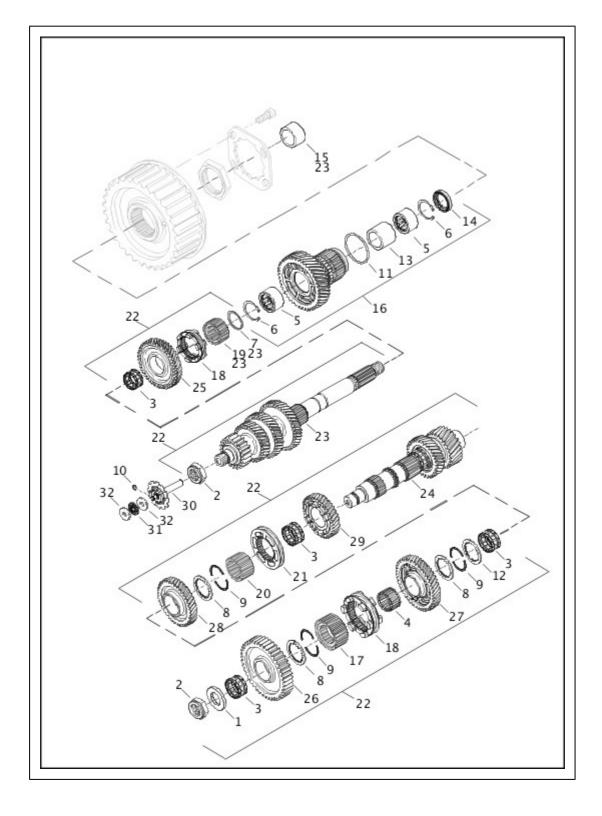

## SHIFTER, GEAR

| Index<br>No. | Part No. | Description | Model(s) |
|--------------|----------|-------------|----------|
| 1            | 856A     | SCREW       |          |

| 2  | 3275          | SCREW (2)                                        |                                                       |
|----|---------------|--------------------------------------------------|-------------------------------------------------------|
| 3  | 4017          | BOLT                                             | FXSB                                                  |
| 4  | 6057          | WASHER                                           |                                                       |
| 5  | 6497HW        | WASHER                                           |                                                       |
| 6  | 6702          | WASHER                                           |                                                       |
| 7  | 7041          | LOCKWASHER                                       | FXSB                                                  |
| 8  | 7330          | ACORN NUT                                        |                                                       |
| 9  | 11150         | RETAINING RING                                   |                                                       |
| 10 | 11191         | O-RING (2)                                       |                                                       |
| 11 | 11389         | RING, shift cam retaining                        |                                                       |
| 12 | 11575         | RING, shift cam retaining                        |                                                       |
| 13 | 33389-07      | SPRING, detent                                   |                                                       |
| 14 | 33409-<br>06B | DETENT ARM ASSEMBLY, with 33389-07               |                                                       |
| 15 | 33413-<br>06A | CAM, shift, with 11389, 11575 and bearing        |                                                       |
| 16 | 33660-07      | SHIFT LEVER, (chrome)                            | FXSB                                                  |
|    | 33668-07      | SHIFT LEVER, (chrome)                            | FLSTC, FLSTF,<br>FLSTN, FLSTFB,<br>FLS, FLSS, FLSTFBS |
| 17 | 33708-94      | BEARING SLEEVE (2)                               |                                                       |
| 18 | 33719-<br>79B | SHIFTER ROD                                      |                                                       |
| 19 | 33849-97      | LEVER, shifter rod                               |                                                       |
| 20 | 33895-<br>82D | SHIFT LEVER KIT, with 3275 and shifter lever (2) | FLSTC, FLSTF,<br>FLSTN, FLSTFB,<br>FLS, FLSS, FLSTFBS |
| 21 | 34064-<br>00C | SPRING, shift lever centering                    |                                                       |
| 22 | 34564-<br>90B | SHIFT LEVER, (chrome)                            | FXSB                                                  |
| 23 | 34611-<br>65A | PEG, shift lever                                 | FXSB                                                  |
| 23 | 34611-<br>65A | PEG, shift lever <i>(2)</i>                      | FLSTC, FLSTF,<br>FLSTN, FLSTFB,<br>FLS, FLSS, FLSTFBS |
| 24 | 34987-06      | SPRING, ratchet lever                            |                                                       |
| 25 | 35081-06      | SHIFT MECHANISM, with 34064-00C and 34987-06     |                                                       |
| 26 | 35082-07      | CENTERING SCREW, shift lever                     |                                                       |

| 27 | 35186-06      | SLEEVE                                                                                                                                                          |  |
|----|---------------|-----------------------------------------------------------------------------------------------------------------------------------------------------------------|--|
| 28 | 35187-06      | FORK, shift 1 - 2                                                                                                                                               |  |
| 29 | 35210-06      | FORK, shift 3 - 4                                                                                                                                               |  |
| 30 | 35217-06      | FORK, shift 5 - 6                                                                                                                                               |  |
| 31 | 35222-06      | SHAFT, 5 - 6 shift fork                                                                                                                                         |  |
| 32 | 35223-06      | SHAFT, 1 - 2 and 3 - 4 shift fork                                                                                                                               |  |
| 33 | 35243-06      | SLEEVE                                                                                                                                                          |  |
| 34 | 35244-06      | SCREW, detent                                                                                                                                                   |  |
| 35 | 35246-<br>10A | GEAR PACK, FORKS AND DRUM SUBASSEMBLY, with 11, 12, 13, 14, 15, 28, 29, 30, 31, 32, 33, 34, 35, 36, 7340, 35260-06, input shaft, countershaft and gears (black) |  |
| 36 | 35249-<br>06A | LOCK PLATE, shift cam                                                                                                                                           |  |
| 37 | 35259-06      | SCREW, shift drum support (2)                                                                                                                                   |  |
| 38 | 11000101      | OIL SEAL                                                                                                                                                        |  |