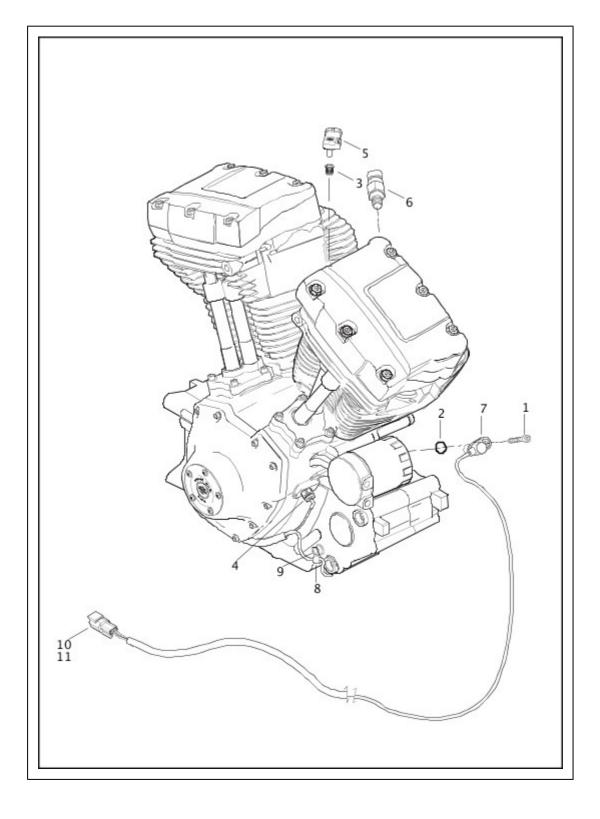

# SENSORS AND SWITCHES, ENGINE - TWIN CAM 103™

| Index<br>No. | Part<br>No.  | Description                        | Model(s)                                  |
|--------------|--------------|------------------------------------|-------------------------------------------|
| 1            | 4741A        | SCREW                              | FXSB, FLSTC, FLSTF, FLSTN,<br>FLSTFB, FLS |
| 2            | 11289A       | O-RING                             | FXSB, FLSTC, FLSTF, FLSTN,<br>FLSTFB, FLS |
| 3            | 11291        | SEAL, manifold air pressure sensor | FXSB, FLSTC, FLSTF, FLSTN,<br>FLSTFB, FLS |
| 4            | 26561-<br>99 | OIL PRESSURE SWITCH                | FXSB, FLSTC, FLSTF, FLSTN,<br>FLSTFB, FLS |
|              |              |                                    |                                           |

| 5  | 32417-<br>10  | SENSOR, manifold air pressure, with 11291                       | FXSB, FLSTC, FLSTF, FLSTN,<br>FLSTFB, FLS |
|----|---------------|-----------------------------------------------------------------|-------------------------------------------|
| 6  | 32446-<br>99  | SENSOR, engine temperature                                      | FXSB, FLSTC, FLSTF, FLSTN,<br>FLSTFB, FLS |
| 7  | 32707-<br>01C | SENSOR, crankshaft position, with 11289A, 72199-94 and 74194-98 | FXSB, FLSTC, FLSTF, FLSTN,<br>FLSTFB, FLS |
| 8  | 38769-<br>07A | CLAMP                                                           | FXSB, FLSTC, FLSTF, FLSTN,<br>FLSTFB, FLS |
| 9  | 68042-<br>99  | SCREW                                                           | FXSB, FLSTC, FLSTF, FLSTN,<br>FLSTFB, FLS |
| 10 | 72199-<br>94  | CONNECTOR ANCHOR                                                | FXSB, FLSTC, FLSTF, FLSTN,<br>FLSTFB, FLS |
| 11 | 74194-<br>98  | TERMINAL, pin, solid <i>(2)</i>                                 | FXSB, FLSTC, FLSTF, FLSTN,<br>FLSTFB, FLS |