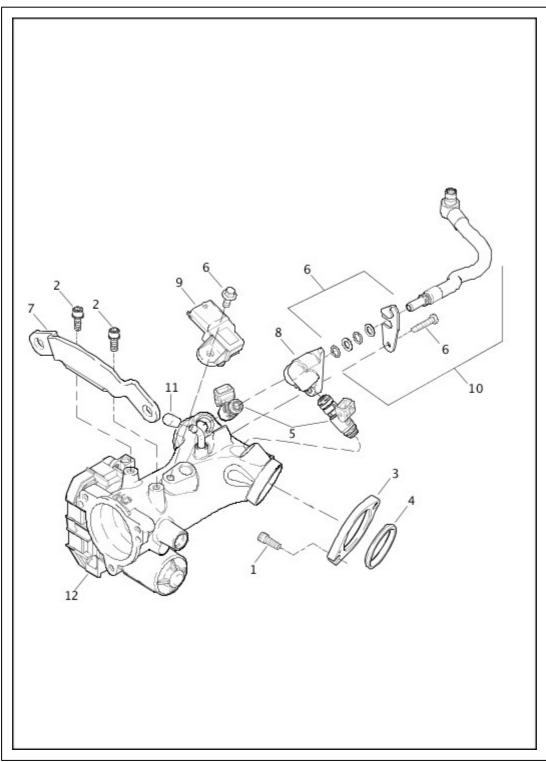

# SENSORS AND SWITCHES, ENGINE - TWIN CAM 103™

| Index<br>No. | Part<br>No.  | Description                        | Model(s)                                  |
|--------------|--------------|------------------------------------|-------------------------------------------|
| 1            | 4741A        | SCREW                              | FXSB, FLSTC, FLSTF, FLSTN,<br>FLSTFB, FLS |
| 2            | 11289A       | O-RING                             | FXSB, FLSTC, FLSTF, FLSTN,<br>FLSTFB, FLS |
| 3            | 11291        | SEAL, manifold air pressure sensor | FXSB, FLSTC, FLSTF, FLSTN,<br>FLSTFB, FLS |
| 4            | 26561-<br>99 | OIL PRESSURE SWITCH                | FXSB, FLSTC, FLSTF, FLSTN,<br>FLSTFB, FLS |
|              |              |                                    |                                           |

| 5  | 32417-<br>10  | SENSOR, manifold air pressure, with 11291                       | FXSB, FLSTC, FLSTF, FLSTN,<br>FLSTFB, FLS |
|----|---------------|-----------------------------------------------------------------|-------------------------------------------|
| 6  | 32446-<br>99  | SENSOR, engine temperature                                      | FXSB, FLSTC, FLSTF, FLSTN,<br>FLSTFB, FLS |
| 7  | 32707-<br>01C | SENSOR, crankshaft position, with 11289A, 72199-94 and 74194-98 | FXSB, FLSTC, FLSTF, FLSTN,<br>FLSTFB, FLS |
| 8  | 38769-<br>07A | CLAMP                                                           | FXSB, FLSTC, FLSTF, FLSTN,<br>FLSTFB, FLS |
| 9  | 68042-<br>99  | SCREW                                                           | FXSB, FLSTC, FLSTF, FLSTN,<br>FLSTFB, FLS |
| 10 | 72199-<br>94  | CONNECTOR ANCHOR                                                | FXSB, FLSTC, FLSTF, FLSTN,<br>FLSTFB, FLS |
| 11 | 74194-<br>98  | TERMINAL, pin, solid <i>(2)</i>                                 | FXSB, FLSTC, FLSTF, FLSTN,<br>FLSTFB, FLS |

## SENSORS AND SWITCHES, ENGINE - TWIN CAM 110™

| Index No. | Part No.  | Description                                                     | Model(s)      |
|-----------|-----------|-----------------------------------------------------------------|---------------|
| 1         | 4705      | SCREW                                                           | FLSS, FLSTFBS |
| 2         | 11289A    | O-RING                                                          | FLSS, FLSTFBS |
| 3         | 26561-99  | OIL PRESSURE SWITCH                                             | FLSS, FLSTFBS |
| 4         | 32446-99  | SENSOR, engine temperature                                      | FLSS, FLSTFBS |
| 5         | 32707-01C | SENSOR, crankshaft position, with 11289A, 72199-94 and 74194-98 | FLSS, FLSTFBS |
| 6         | 38769-07A | CLAMP                                                           | FLSS, FLSTFBS |
| 7         | 68042-99  | SCREW                                                           | FLSS, FLSTFBS |

| 8 | 72199-94 | CONNECTOR ANCHOR        | FLSS, FLSTFBS |
|---|----------|-------------------------|---------------|
| 9 | 74194-98 | TERMINAL PIN, solid (2) | FLSS, FLSTFBS |