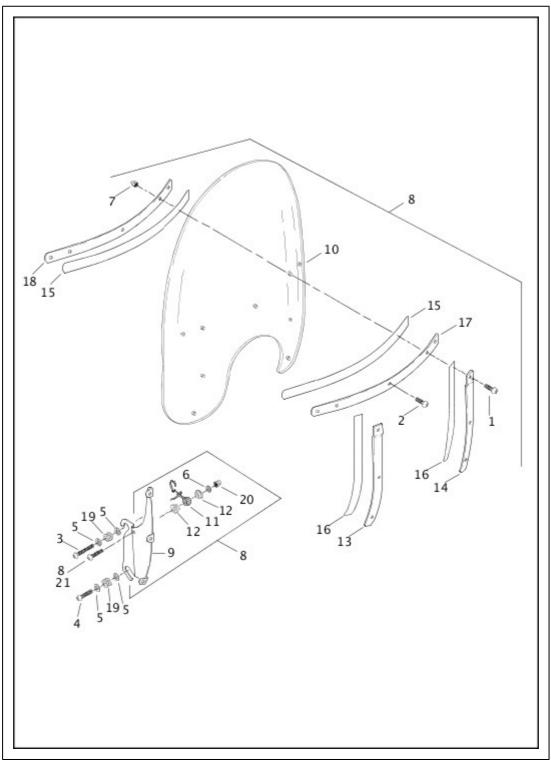

HOUSING, four-way socket         |          |
| 6         | 72910-11 | TERMINAL, socket 20-22 AWG (5)   |          |
| 7         | 72921-11 | HOUSING, (upper) (right) (black) |          |

| 8  | 72923-11 | HOUSING, (lower) (right) (black)                  |  |
|----|----------|---------------------------------------------------|--|
| 9  | 72940-11 | BRACKET, lower switch                             |  |
| 10 | 71500118 | SWITCH, brake                                     |  |
| 11 | 71500297 | SWITCH MODULE, right side                         |  |
| 12 | 71500298 | SWITCH CAP, hazard switch                         |  |
| 13 | 71500299 | SWITCH CAP, off/run switch, with pins and springs |  |
| 14 | 71500300 | SWITCH CAP, right turn switch                     |  |

#### WINDSHIELD - FLSTC



| Index<br>No. | Part<br>No.   | Description                                                                           | Model(s) |
|--------------|---------------|---------------------------------------------------------------------------------------|----------|
| 1            | 2452          | SCREW (2)                                                                             | FLSTC    |
| 2            | 2921          | SCREW (7)                                                                             | FLSTC    |
| 3            | 4343          | SCREW (2)                                                                             | FLSTC    |
| 4            | 4482          | SCREW (2)                                                                             | FLSTC    |
| 5