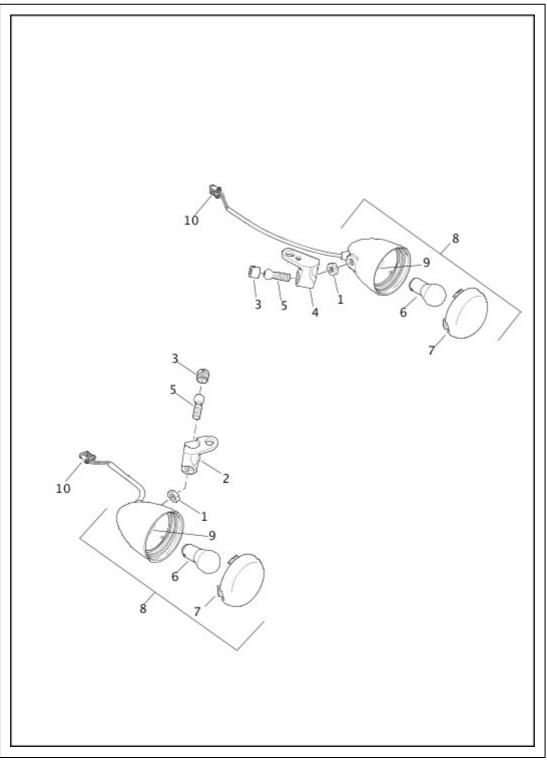

STN |
| 55           | 73156-         | HOUSING, six-way socket                                                                                                       | FLSTC,          |

|    | 96BK     |                                        | FLSTN           |
|----|----------|----------------------------------------|-----------------|
| 56 | 73190-96 | TERMINAL, pin, 16-20 AWG               | FLSTC,<br>FLSTN |
| 57 | 73191-96 | TERMINAL, socket, 16-20 AWG <i>(8)</i> | FLSTC,<br>FLSTN |
| 58 | 68000056 | BULB                                   | FLSTC,<br>FLSTN |

The Wiring Harness Kit for the fog lamps is shown for reference only and must be ordered separately through Parts and Accessories. See a Harley-Davidson dealer.

# TURN SIGNALS, FRONT - FLS, FLSS, FLSTF, FLSTFB, FLSTFBS, FXSB



| Index<br>No. | Part No.      | Description                                                                      | Model(s)                                   |
|--------------|---------------|----------------------------------------------------------------------------------|--------------------------------------------|
| 1            | 7744          | JAMNUT (2)                                                                       | FLSTF, FLSTFB, FLS, FXSB,<br>FLSS, FLSTFBS |
| 2            | 67013-<br>04A | BRACKET, turn signal mount (right) (chrome)                                      | FLSTF, FLSTFB, FLS, FXSB                   |
|              | 67800630      | BRACKET, turn signal mount (right) (black)                                       | FLSS, FLSTFBS