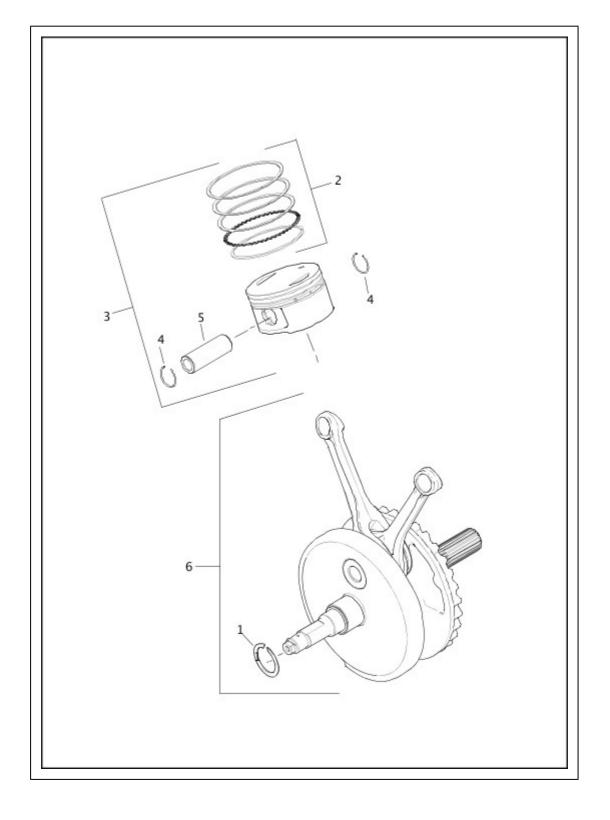

# PISTONS AND FLYWHEEL ASSEMBLY - TWIN CAM 103™

| Index<br>No. | Part<br>No.  | Description                             | Model(s)                                  |
|--------------|--------------|-----------------------------------------|-------------------------------------------|
| 1            | 11177A       | RETAINING RING                          | FXSB, FLSTC, FLSTF, FLSTN,<br>FLSTFB, FLS |
| 2            | 21918-<br>99 | PISTON RING SET, standard (2)           | FXSB, FLSTC, FLSTF, FLSTN,<br>FLSTFB, FLS |
|              | 21919-<br>99 | PISTON RING SET, 0.005 in over-size (2) | FXSB, FLSTC, FLSTF, FLSTN,<br>FLSTFB, FLS |
|              | 21945-<br>99 | PISTON RING SET, 0.010 in over-size (2) | FXSB, FLSTC, FLSTF, FLSTN,<br>FLSTFB, FLS |
|              |              |                                         |                                           |

| 3 | 21962-<br>07  | PISTON AND RINGS ASSEMBLY, with piston pin and lock rings, standard <i>(2)</i>           | FXSB, FLSTC, FLSTF, FLSTN,<br>FLSTFB, FLS |
|---|---------------|------------------------------------------------------------------------------------------|-------------------------------------------|
|   | 21963-<br>07  | PISTON AND RINGS ASSEMBLY, with piston pin and lock rings, 0.005 in over-size <i>(2)</i> | FXSB, FLSTC, FLSTF, FLSTN,<br>FLSTFB, FLS |
|   | 21964-<br>07  | PISTON AND RINGS ASSEMBLY, with piston pin and lock rings, 0.010 in over-size (2)        | FXSB, FLSTC, FLSTF, FLSTN,<br>FLSTFB, FLS |
| 4 | 22097-<br>99  | LOCK RING, piston pin <i>(4)</i>                                                         | FXSB, FLSTC, FLSTF, FLSTN,<br>FLSTFB, FLS |
| 5 | 22131-<br>05  | PISTON PIN (2)                                                                           | FXSB, FLSTC, FLSTF, FLSTN,<br>FLSTFB, FLS |
| 6 | 23912-<br>07B | FLYWHEEL ASSEMBLY KIT                                                                    | FXSB, FLSTC, FLSTF, FLSTN,<br>FLSTFB, FLS |