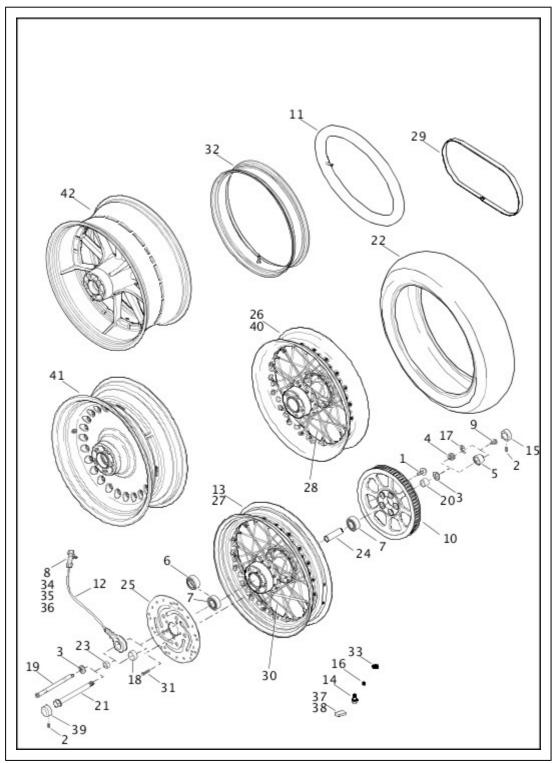

|
|    | 43242-<br>06B | TIRE, 17 in                                                               | FLSTF, FLSTFB, FLSTFBS                                   |
|    | 43264-02      | TIRE, 16 in                                                               | FLSTC                                                    |
|    | 43353-03      | TIRE, 16 in, wide white wall                                              | FLSTC, FLSTN                                             |
|    | 43200001      | TIRE, 16 in                                                               | FLS, FLSS                                                |
| 23 | 41694-08      | SPACER, rear wheel adjustment                                             |                                                          |



| Index<br>No. | Part No. | Description      | Model(s)                                              |
|--------------|----------|------------------|-------------------------------------------------------|
| 24           | 41696-08 | SLEEVE, spacer   | FLSTC, FLSTF, FLSTN,<br>FLSTFB, FLS, FLSS,<br>FLSTFBS |
|              | 41358-08 | SLEEVE, spacer   | FXSB                                                  |
| 25           | 41797-00 | BRAKE DISC, rear | FLSTC, FLSTF, FLSTN,<br>FLSTFB, FLS                   |
|              | 41500089 | BRAKE DISC, rear | FLSS, FLSTFBS, FXSB                                   |

| 26 | 41992-11  | RIM, 16 in (used on 40900050A wheel assembly) (chrome)                                                       | FLSTC, FLSTN                            |
|----|-