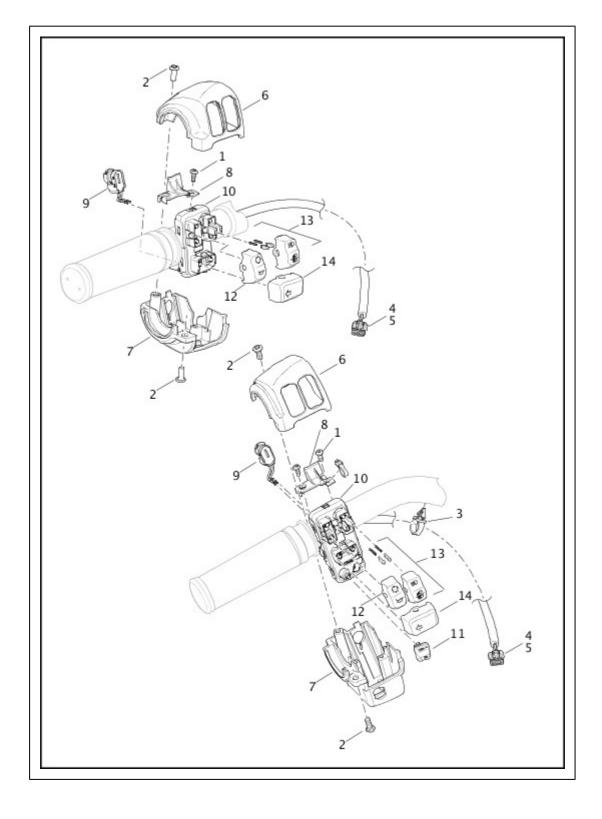

, with 68168-89A, 68973-00, 67800147<br>(gloss black) <i>(2)</i>      | FLS, FLSS                                  |
|              | 67800525      | TURN SIGNAL, with 68163-84, 68973-00, 67800148<br>(HDI) (gloss black) <i>(2)</i> | FLS, FLSS                                  |
| 9            | 67800147      | SOCKET ASSEMBLY (2)                                                              | FXSB, FLSTF, FLSTFB, FLS,<br>FLSS, FLSTFBS |
|              | 67800148      | SOCKET ASSEMBLY, (HDI) (2)                                                       | FXSB, FLSTF, FLSTFB, FLS,<br>FLSS, FLSTFBS |
| 10           | 69201179      | HOUSING, four-way socket (gray) <i>(2)</i>                                       | FXSB, FLSTF, FLSTFB, FLS,<br>FLSS, FLSTFBS |

#### SWITCHES, HANDLEBAR LEFT, FRONT



| Index No. | Part No. | Description                     | Model(s)                 |
|-----------|----------|---------------------------------|--------------------------|
| 1         | 2261     | SCREW (2)                       |                          |
| 2         | 3658     | SCREW (2)                       |                          |
| 3         | 70345-84 | RETAINER, wire harness          |                          |
| 4         | 72908-11 | HOUSING, four-way socket        |                          |
| 5         | 72910-11 | TERMINAL, socket 20-22 AWG (4)  |                          |
| 6         | 72920-11 | HOUSING, (upper) (left) (black) |                          |
| 7         | 72922-11 | HOUSING, (lower) (left) (black) | FXSB, FLSTF, FLSTFB, FLS |

|    | 71500289 | HOUSI