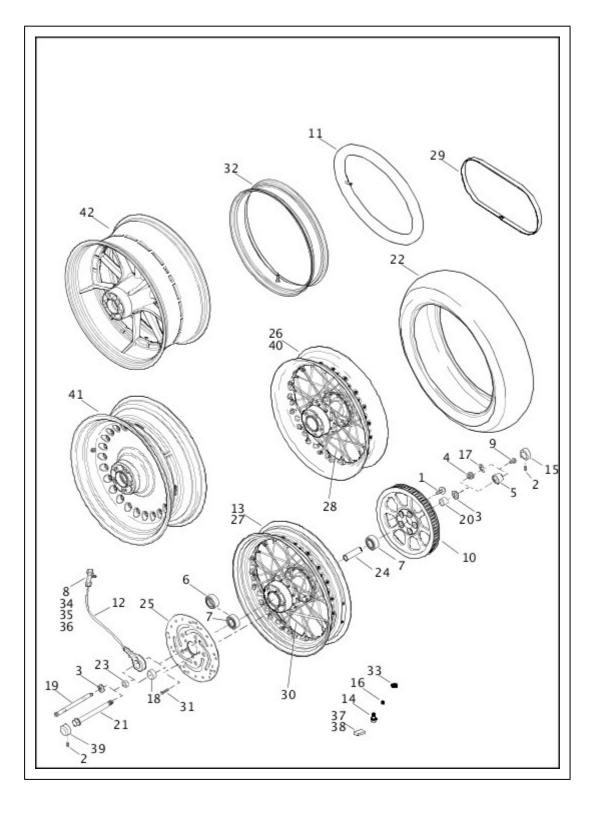

| FLSTF, FLSTFB                           |
| 37 | 43300041      | WHEEL ASSEMBLY, front, 16 in profile laced, without bearings and sleeve                               | FLSTC, FLSTN                            |
| 38 | 43300171      | WHEEL ASSEMBLY, 17 in, without bearings and sleeve (black)                                            | FLSTFB, FLSTFBS                         |
|    | 43590-09      | WHEEL ASSEMBLY, 17 in, without bearings and sleeve (chrome)                                           | FLSTF                                   |
| 39 | 43300210      | WHEEL ASSEMBLY, 21 in without bearings and sleeve                                                     | FXSB                                    |

# WHEELS, REAR (1 OF 2)



| Index<br>No. | Part No. | Description                   | Model(s)                                           |
|--------------|----------|-------------------------------|----------------------------------------------------|
| 1            | 3109     | SCREW, with washer <i>(5)</i> |                                                    |
| 2            | 4636     | SCREW (2)                     | FLSS, FLSTFBS                                      |
| 3            | 6551     | WASHER (2)                    | FXSB                                               |
| 3            | 6551     | WASHER                        | FLSTC, FLSTF, FLSTN, FLSTFB, FLS,<br>FLSS, FLSTFBS |
| 4            | 8020     | NUT                           | FLSTC, FLSTF, FLSTN, FLSTFB, FLS,<br>FLSS, FLSTFBS |
|