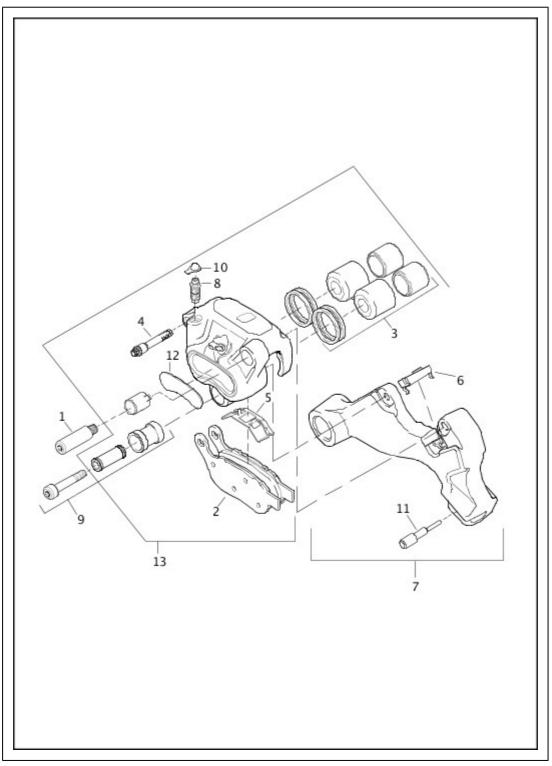

cription                        | Model(s) |
|-----------|----------|------------------------------------|----------|
| 1         | 42820-04 | GREASE                             |          |
| 2         | 42827-04 | SCREW, bleeder                     |          |
| 3         | 42828-04 | CAP, bleeder                       |          |
| 4         | 44160-00 | BOLT, caliper mounting (lower) (2) |          |
| 5         | 14100606 | DECAL                              |          |
| 6         | 41300095 | CALIPER ASSEMBLY, (left)           |          |
| 7         | 41300102 | PAD KIT                            |          |

| 8 | 41300103 | PISTON KIT, with 42820-04 |  |
|---|----------|---------------------------|--|
| 9 | 41300104 | BOLT KIT, brake caliper   |  |

### BRAKE CALIPER, REAR



| Index No. | Part No.  | Description   | Model(s) |
|-----------|-----------|---------------|----------|
| 1         | 42143-08B | BOLT, (lower) |          |
| 2         | 42298-08  | PAD KIT       |          |
|           |           |               |          |

| 3  | 42344-08A | PISTON KIT                   |  |
|----|-----------|------------------------------|--|
| 4  | 42345-08  | PAD PIN KIT                  |  |
| 5  | 42347-08  | BRAKE SPRING KIT             |  |
| 6  | 42348-08  | TORQUE CLIP KIT              |  |
| 7  | 42895-08A | MOUNTING BRACKET, rear       |  |
| 8  | 44048-83A | SCREW, bleeder               |  |
| 9  | 44066-08A | CALIPER PIN KIT              |  |
| 10 | 44147-87A | CAP, bleeder screw           |  |
| 11 | 44351-00  | BUMPER                       |  |
|