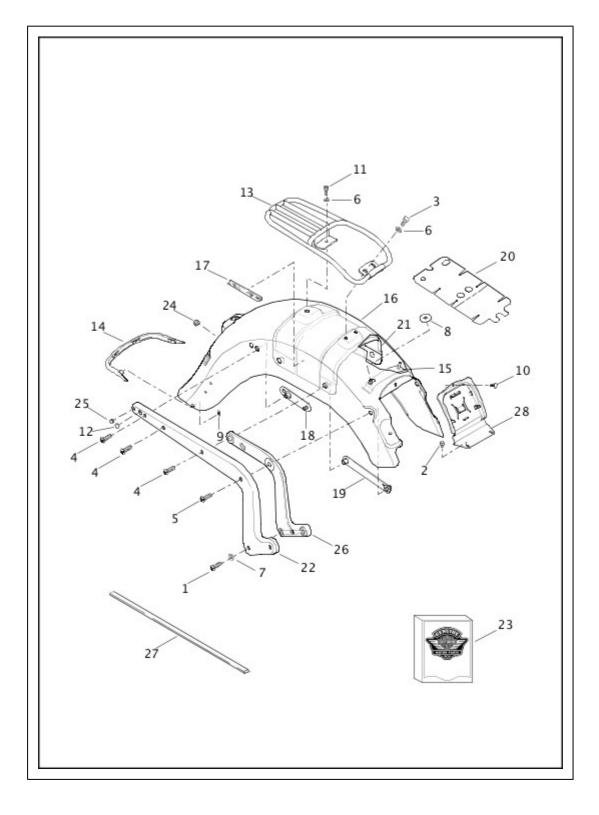

# 2016 Softail Models Parts Catalog

Alphabetical List Parts Hardware List New Parts List Numerical Index Component Types and Introduction Dates **Common Service Parts** AIR CLEANER - FXSB, FLSTC, FLSTF, FLSTN, FLSTFB, FLS AIR CLEANER - TWIN CAM 110<sup>™</sup> - FLSS AIR CLEANER - TWIN CAM 110™ - FLSTFBS ALTERNATOR AND REGULATOR AUXILIARY/FOG LAMPS AND TURN SIGNALS, FRONT - FLSTC, FLSTN (1 OF 2) AUXILIARY/FOG LAMPS AND TURN SIGNALS, FRONT - FLSTC, FLSTN (2 OF 2) BATTERY BELT, CHAINS AND SPROCKETS BRAKE CALIPER, FRONT BRAKE CALIPER, REAR BRAKE CONTROL, FRONT BRAKE CONTROL, REAR BRAKE LINE AND MODULE, REAR, ABS BRAKE LINES, FRONT, ABS BRAKE LINES, FRONT, NON-ABS - FLS CAMSHAFTS AND CAMSHAFT COVER - TWIN CAM 103™ CAMSHAFTS and CAMSHAFT COVER - TWIN CAM 110™ CLUTCH - ASSIST AND SLIP - TWIN CAM 110™ CLUTCH - TWIN CAM 103™ CLUTCH CONTROL - FLS, FLSTC, FLSTF, FLSTFB, FLSTN AND FXSB **CLUTCH CONTROL - FLSS AND FLSTFBS** CRANKCASE AND ENGINE OIL FILTER - TWIN CAM 103™ CRANKCASE AND ENGINE OIL FILTER - TWIN CAM 110™ CYLINDERS, HEADS AND VALVES - TWIN CAM 110™ CYLINDERS, HEADS, VALVES - TWIN CAM 103™ ELECTRONIC CONTROL MODULE (ECM) AND COIL ENGINE ASSEMBLY - TWIN CAM 103™ ENGINE ASSEMBLY - TWIN CAM 110™ **ENGINE BALANCER** ENGINE MOUNTS EVAPORATIVE EMISSIONS COMPONENTS EXHAUST SYSTEM - FLS, FLSS, FLSTF, FLSTFB, FLSTFBS AND FLSTN (1 OF 2) EXHAUST SYSTEM - FLS, FLSS, FLSTF, FLSTFB, FLSTFBS AND FLSTN (2 OF 2) **EXHAUST SYSTEM - FLSTC EXHAUST SYSTEM - FXSB** FENDER, FRONT FENDERS AND SUPPORTS, REAR - FLSTN FENDERS AND SUPPORTS, REAR - FLS AND FLSS FENDERS AND SUPPORTS, REAR - FLSTC FENDERS AND SUPPORTS, REAR - FLSTF, FLSTFB AND FLSTFBS FENDERS AND SUPPORTS, REAR - FXSB FOOTRESTS AND FOOTBOARDS