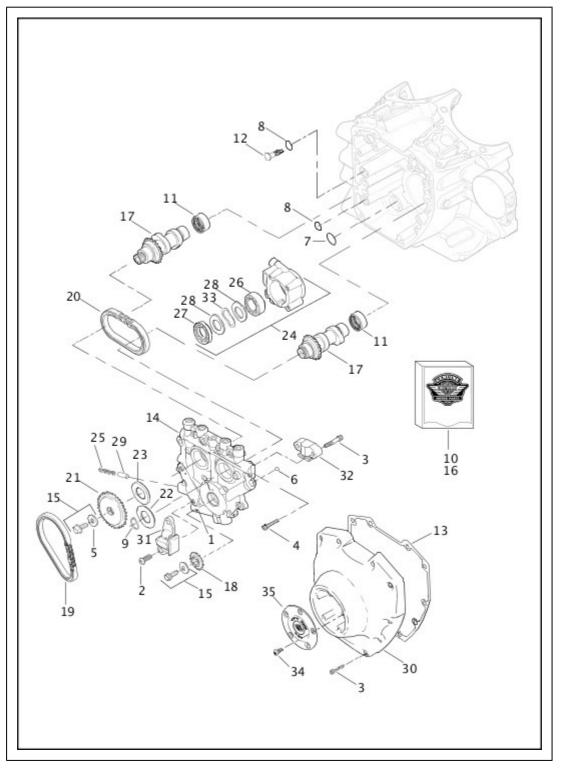

#### ENGINE ASSEMBLY - TWIN CAM 103™

| Index<br>No. | Part No. | Description                                                                                                                                                        | Model(s)                                     |
|--------------|----------|--------------------------------------------------------------------------------------------------------------------------------------------------------------------|----------------------------------------------|
| 1            | 19811-16 | ENGINE ASSEMBLY                                                                                                                                                    | FLSTC, FLSTF,<br>FLSTN, FXSB                 |
|              | 19816-16 | ENGINE ASSEMBLY                                                                                                                                                    | FLSTFB                                       |
|              | 19818-16 | ENGINE ASSEMBLY                                                                                                                                                    | FLS                                          |
| 2            | 16200069 | ENGINE ASSEMBLY, shortblock, with 91800042, crankcase, flywheel assembly, camshaft support plate assembly, oil pump, engine balancer and cylinder studs (See Note) | FXSB, FLSTC,<br>FLSTF, FLSTN,<br>FLSTFB, FLS |
| 3            | 91800042 | KIT, shortblock installation, with 17052-99C upper end gasket kit, 25700226                                                                                        | FXSB, FLSTC,                                 |

#### ENGINE ASSEMBLY - TWIN CAM 110™

| Index No. | Part No. | Description              | Model(s)      |
|-----------|----------|--------------------------|---------------|
| 1         | 16200175 | ENGINE ASSEMBLY, (black) | FLSS, FLSTFBS |

# CYLINDERS, HEADS, VALVES - TWIN CAM 103™

| Index<br>No. | Part No.  | Description                                                     | Model(s)                                  |
|--------------|-----------|-----------------------------------------------------------------|-------------------------------------------|
| 1            | 11256     | O-RING, cylinder base <i>(2)</i>                                | FLSTC, FLSTF, FLSTN, FLSTFB,<br>FLS, FXSB |
| 2            | 16465-06  | VALVE GUIDE, intake and exhaust, with retaining ring <i>(4)</i> | FLSTC, FLSTF, FLSTN, FLSTFB,<br>FLS, FXSB |
| 3            | 16478-85A | SCREW, internal thread 3-3/16 in long (4)                       | FLSTC, FLSTF, FLSTN, FLSTFB,<br>FLS, FXSB |

| 4  | 16480-92A | SCREW, internal thread 1-7/8 in long (4)                      | FLSTC, FLSTF, FLSTN, FLSTFB,<br>FLS, FXSB |
|----|-----------|---------------------------------------------------------------|-------------------------------------------|
| 5  | 16595-99A | DOWEL PIN, cylinder-to-head <i>(4)</i>                        | FLSTC, FLSTF, FLSTN, FLSTFB,<br>FLS, FXSB |
| 6  | 16699-06  | SNAP RING (2)                                                 | FLSTC, FLSTF, FLSTN, FLSTFB,<br>FLS, FXSB |
| 7  | 16715-83  | STUD, exhaust port <i>(4)</i>                                 | FLSTC, FLSTF, FLSTN, FLSTFB,<br>FLS, FXSB |
| 8  | 16787-99A | GASKET, cylinder head (2)                                     | FLSTC, FLSTF, FLSTN, FLSTFB,<br>FLS, FXSB |
| 9  | 16834-99A | STUD, cylinder <i>(8)</i>                                     | FLSTC, FLSTF, FLSTN, FLSTFB,<br>FLS, FXSB |
| 10 | 17052-99C | GASKET KIT, top end                                           | FLSTC, FLSTF, FLSTN, FLSTFB,<br>FLS, FXSB |
|    | 17053-99C | GASKET KIT, engine overhaul                                   | FLSTC, FLSTF, FLSTN, FLSTFB,<br>FLS, FXSB |
| 11 | 17460-07A | CYLINDER/PISTON ASSEMBLY KIT, (black highlighted) (2)         | FLSTC, FLSTF, FLSTFB, FLSTN,<br>FXSB      |
|    | 16800003A | CYLINDER/PISTON ASSEMBLY KIT, (black non-<br>highlighted) (2) | FLS                                       |
| 12 | 17729-08  | CYLINDER HEAD, rear, with guides and seats (black)            | FLSTC, FLSTF, FLSTN, FLSTFB,<br>FXSB      |
|    | 16500023  | CYLINDER HEAD, front, with guides and seats (black)           | FLSTC, FLSTF, FLSTN, FLSTFB,<br>FXSB      |
|    | 16500026  | CYLINDER HEAD, front, with guides and seats (black)           | FLS                                       |
|    | 16500027  | CYLINDER HEAD, rear, with guides and seats (black)            | FLS                                       |
| 13 | 18011-86  | INSERT, exhaust valve seat (2)                                | FLSTC, FLSTF, FLSTN, FLSTFB,<br>FLS, FXSB |
| 14 | 18020-83  | INSERT, intake valve seat (2)                                 | FLSTC, FLSTF, FLSTN, FLSTFB,<br>FLS, FXSB |
| 15 | 18074-05A | INTAKE VALVE (2)                                              | FLSTC, FLSTF, FLSTN, FLSTFB,<br>FLS, FXSB |
| 16 | 18085-05B | EXHAUST VALVE (2)                                             | FLSTC, FLSTF, FLSTN, FLSTFB,<br>FLS, FXSB |
| 17 | 18094-02A | SEAL KIT, valve                                               | FLSTC, FLSTF, FLSTN, FLSTFB,<br>FLS, FXSB |
| 18 | 18245-02  | VALVE SPRING (4)                                              | FLSTC, FLSTF, FLSTN, FLSTFB,<br>FLS, FXSB |
| 19 | 18258-02  | COLLAR, valve spring <i>(4)</i>                               | FLSTC, FLSTF, FLSTN, FLSTFB,<br>FLS, FXSB |
| 20 | 18260-02  | RETAINER, valve collar <i>(8)</i>                             | FLSTC, FLSTF, FLSTN, FLSTFB,<br>FLS, FXSB |

| 21 | 28861-07A | SOLENOID, auto compression release, with 72009-05 and 72011-05 <i>(2)</i> | FLSTC, FLSTF, FLSTN, FLSTFB,<br>FLS, FXSB |
|----|-----------|---------------------------------------------------------------------------|-------------------------------------------|
| 22 | 72009-05  | HOUSING, two-way, pin <i>(2)</i>                                          | FLSTC, FLSTF, FLSTN, FLSTFB,<br>FLS, FXSB |
| 23 | 72011-05  | WIRE SEAL, 16-20 AWG (yellow) (4)                                         | FLSTC, FLSTF, FLSTN, FLSTFB,<br>FLS, FXSB |

# CYLINDERS, HEADS AND VALVES - TWIN CAM 110™

| No. |               |                                                                                   |                  |
|-----|---------------|-----------------------------------------------------------------------------------|------------------|
| 1   | 11907         | O-RING KIT, cylinder-base (set of 2)                                              | FLSS,<br>FLSTFBS |
| 2   | 16478-<br>85A | SCREW, internal-thread, 3-3/16 in long <i>(4)</i>                                 | FLSS,<br>FLSTFBS |
| 3   | 16480-<br>92A | SCREW, internal-thread, 1-7/8 in long (4)                                         | FLSS,<br>FLSTFBS |
| 4   | 16595-<br>99A | DOWEL, pin <i>(4)</i>                                                             | FLSS,<br>FLSTFBS |
| 5   | 16699-06      | RETAINING RING (4)                                                                | FLSS,<br>FLSTFBS |
| 6   | 16715-83      | STUD, exhaust-port <i>(4)</i>                                                     | FLSS,<br>FLSTFBS |
| 7   | 16801-<br>07B | GASKET, cylinder-head (2)                                                         | FLSS,<br>FLSTFBS |
| 8   | 16834-<br>99A | STUD, cylinder (8)                                                                | FLSS,<br>FLSTFBS |
| 9   | 17251-<br>07B | HEAD ASSEMBLY, cylinder, front, with 5, 6, 10, 14, 17, 18, 20, 21 and 22 (black)  | FLSS,<br>FLSTFBS |
|     | 17252-<br>07A | HEAD ASSEMBLY, cylinder, rear, with 5, 6, 10, 14, 17, 18, 20, 21 and 22 (black)   | FLSS,<br>FLSTFBS |
| 10  | 17253-<br>07В | HEAD, cylinder, front, with 18048-98A, 18161-08, 18168-08 and 18189-07<br>(black) | FLSS,<br>FLSTFBS |
|     | 17257-<br>07A | HEAD, cylinder, rear, with 18048-98A, 18161-08, 18168-08 and 18189-07<br>(black)  | FLSS,<br>FLSTFBS |
| 11  | 17285-<br>07A | CYLINDER ASSEMBLY, with 16595-99A (black) <i>(2)</i>                              | FLSS,<br>FLSTFBS |
| 12  | 17349-<br>07B | GASKET KIT, top-end                                                               | FLSS,<br>FLSTFBS |
|     | 17350-<br>07В | GASKET KIT, engine overhaul                                                       | FLSS,<br>FLSTFBS |
| 13  | 18048-<br>98A | SEAT, exhaust-valve <i>(2)</i>                                                    | FLSS,<br>FLSTFBS |
| 14  | 18067-09      | SEAL, valve <i>(4)</i>                                                            | FLSS,<br>FLSTFBS |
| 15  | 18161-08      | GUIDE, intake-valve <i>(2)</i>                                                    | FLSS,<br>FLSTFBS |
| 16  | 18168-08      | GUIDE, exhaust-valve <i>(2)</i>                                                   | FLSS,<br>FLSTFBS |
| 17  | 18183-03      | VALVE, exhaust (2)                                                                | FLSS,<br>FLSTFBS |
| 18  | 18187-07      | VALVE, intake <i>(2)</i>                                                          | FLSS,<br>FLSTFBS |
|     |               |                                                                                   |                  |

| 19 | 18189-07      | SEAT, intake-valve <i>(2)</i>                                      | FLSS,<br>FLSTFBS |
|----|---------------|--------------------------------------------------------------------|------------------|
| 20 | 18270-<br>00A | COLLAR, lower, valve-spring <i>(4)</i>                             | FLSS,<br>FLSTFBS |
| 21 | 18271-00      | KEY, collar, valve-spring <i>(8)</i>                               | FLSS,<br>FLSTFBS |
| 22 | 18272-00      | SPRING SET, inner and outer, valve (4)                             | FLSS,<br>FLSTFBS |
| 23 | 18280-07      | COLLAR, upper, valve-spring <i>(4)</i>                             | FLSS,<br>FLSTFBS |
| 24 | 28861-<br>07A | SOLENOID, auto compression release, with 72009-05 and 72011-05 (2) | FLSS,<br>FLSTFBS |
| 25 | 29517-<br>07A | MEDALLION KIT                                                      | FLSS,<br>FLSTFBS |
| 26 | 72009-05      | HOUSING, two-way pin <i>(2)</i>                                    | FLSS,<br>FLSTFBS |
| 27 | 72011-05      | WIRE SEAL, 16-20 AWG (yellow) <i>(4)</i>                           | FLSS,<br>FLSTFBS |
| 28 | 25800017      | SCREW, medallion (4)                                               | FLSS,<br>FLSTFBS |

### **ROCKER ARM ASSEMBLY AND PUSHRODS - TWIN CAM 103™**

| Index<br>No. | Part No. | Description | Model(s)                                  |
|--------------|----------|-------------|-------------------------------------------|
| 1            | 1039     | SCREW (8)   | FXSB, FLSTC, FLSTF, FLSTN,<br>FLSTFB, FLS |
| 2            | 3692A    | SCREW (6)   | FXSB, FLSTC, FLSTF, FLSTN,<br>FLSTFB, FLS |
| 3            | 3693A    | SCREW (10)  | FXSB, FLSTC, FLSTF, FLSTN,<br>FLSTFB, FLS |
| 4            | 3736B    | SCREW (8)   | FXSB, FLSTC, FLSTF, FLSTN,<br>FLSTFB, FLS |
|              |          |             |                                           |

| 5  | 4400          | BOLT <i>(4)</i>                                                  | FXSB, FLSTC, FLSTF, FLSTN,<br>FLSTFB, FLS |
|----|---------------|------------------------------------------------------------------|-------------------------------------------|
| 6  | 4741A         | SCREW (8)                                                        | FXSB, FLSTC, FLSTF, FLSTN,<br>FLSTFB, FLS |
| 7  | 6762B         | WASHER (4)                                                       | FXSB, FLSTC, FLSTF, FLSTN,<br>FLSTFB, FLS |
| 8  | 11132A        | O-RING, pushrod cover (4)                                        | FXSB, FLSTC, FLSTF, FLSTN,<br>FLSTFB, FLS |
| 9  | 11145A        | O-RING, pushrod cover (4)                                        | FXSB, FLSTC, FLSTF, FLSTN,<br>FLSTFB, FLS |
| 10 | 11270         | O-RING (2)                                                       | FXSB, FLSTC, FLSTF, FLSTN,<br>FLSTFB, FLS |
| 11 | 11293         | O-RING (4)                                                       | FXSB, FLSTC, FLSTF, FLSTN,<br>FLSTFB, FLS |
| 12 | 16719-<br>99B | GASKET, rocker housing (2)                                       | FXSB, FLSTC, FLSTF, FLSTN,<br>FLSTFB, FLS |
| 13 | 17025-<br>03A | BREATHER ASSEMBLY (2)                                            | FXSB, FLSTC, FLSTF, FLSTN,<br>FLSTFB, FLS |
| 14 | 17045-<br>99D | GASKET KIT, camshaft service                                     | FXSB, FLSTC, FLSTF, FLSTN,<br>FLSTFB, FLS |
| 15 | 17360-<br>83A | ROCKER ARM, front intake, rear exhaust, with 17429-91 <i>(2)</i> | FXSB, FLSTC, FLSTF, FLSTN,<br>FLSTFB, FLS |
| 16 | 17375-<br>83A | ROCKER ARM, rear intake, front exhaust, with 17429-91 <i>(2)</i> | FXSB, FLSTC, FLSTF, FLSTN,<br>FLSTFB, FLS |
| 17 | 17386-<br>99A | GASKET, rocker cover (2)                                         | FXSB, FLSTC, FLSTF, FLSTN,<br>FLSTFB, FLS |
| 18 | 17429-91      | BEARING, rocker arm <i>(8)</i>                                   | FXSB, FLSTC, FLSTF, FLSTN,<br>FLSTFB, FLS |
| 19 | 17572-99      | ROCKER COVER, (chrome) (2)                                       | FLSTC, FLSTF, FLSTN, FXSB                 |
|    | 17575-99      | ROCKER COVER, (polished) (2)                                     | FLS                                       |
|    | 17595-10      | ROCKER COVER, (satin chrome) (2)                                 | FLSTFB                                    |
| 20 | 17573-<br>99A | ROCKER HOUSING, (chrome) (2)                                     | FLSTC, FLSTF, FLSTN, FXSB                 |
|    | 17574-<br>99A | ROCKER HOUSING, (polished) (2)                                   | FLS                                       |
|    | 17587-10      | ROCKER HOUSING, (satin chrome) (2)                               | FLSTFB                                    |
| 21 | 17576-99      | LIFTER COVER, front (polished)                                   | FLS                                       |
|    | 17577-99      | LIFTER COVER, rear (polished)                                    | FLS                                       |
|    | 17596-10      | LIFTER COVER, front (satin chrome)                               | FLSTFB                                    |
|    | 17654-10      | LIFTER COVER, rear (satin chrome)                                | FLSTFB                                    |
|    | 17964-99      | LIFTER COVER, front (chrome)                                     | FLSTC, FLSTF, FLSTN, FXSB                 |

|    | 17966-99      | LIFTER COVER, rear (chrome)                                        | FLSTC, FLSTF, FLSTN, FXSB                 |
|----|---------------|--------------------------------------------------------------------|-------------------------------------------|
| 22 | 17594-99      | SUPPORT, rocker arm <i>(2)</i>                                     | FXSB, FLSTC, FLSTF, FLSTN,<br>FLSTFB, FLS |
| 23 | 17611-83      | SHAFT, rocker arm <i>(4)</i>                                       | FXSB, FLSTC, FLSTF, FLSTN,<br>FLSTFB, FLS |
| 24 | 17922-99      | PUSHROD, exhaust, 10.536 in length (black oxide finish) <i>(2)</i> | FXSB, FLSTC, FLSTF, FLSTN,<br>FLSTFB, FLS |
|    | 17923-99      | PUSHROD, intake, 10.418 in length (plain finish) (2)               | FXSB, FLSTC, FLSTF, FLSTN,<br>FLSTFB, FLS |
| 25 | 17939-99      | COVER, pushrod (lower) (4)                                         | FXSB, FLSTC, FLSTF, FLSTN,<br>FLSTFB, FLS |
| 26 | 17945-<br>36B | CAP, cover spring <i>(4)</i>                                       | FXSB, FLSTC, FLSTF, FLSTN,<br>FLSTFB, FLS |
| 27 | 17947-36      | SPRING, pushrod cover (4)                                          | FXSB, FLSTC, FLSTF, FLSTN,<br>FLSTFB, FLS |
| 28 | 17948-99      | COVER, pushrod (upper) (4)                                         | FXSB, FLSTC, FLSTF, FLSTN,<br>FLSTFB, FLS |
| 29 | 17968-99      | RETAINER, spring cap (4)                                           | FXSB, FLSTC, FLSTF, FLSTN,<br>FLSTFB, FLS |
| 30 | 18535-99      | PIN, anti-rotation (2)                                             | FXSB, FLSTC, FLSTF, FLSTN,<br>FLSTFB, FLS |
| 31 | 18538-<br>99C | HYDRAULIC LIFTER (4)                                               | FXSB, FLSTC, FLSTF, FLSTN,<br>FLSTFB, FLS |
| 32 | 18635-<br>99B | GASKET, lifter cover (2)                                           | FXSB, FLSTC, FLSTF, FLSTN,<br>FLSTFB, FLS |
| 33 | 26500002      | BREATHER, baffle assembly, with gaskets (2)                        | FXSB, FLSTC, FLSTF, FLSTN,<br>FLSTFB, FLS |

### ROCKER ARM ASSEMBLY AND PUSH RODS - TWIN CAM 110™

| Index No. | Part No. | Description | Model(s)      |
|-----------|----------|-------------|---------------|
| 1         | 1039     | SCREW (8)   | FLSS, FLSTFBS |
| 2         | 3692A    | SCREW (6)   | FLSS, FLSTFBS |
| 3         | 3693A    | SCREW (10)  | FLSS, FLSTFBS |
| 4         | 3736B    | SCREW (8)   | FLSS, FLSTFBS |
| 5         | 4400     | BOLT (4)    | FLSS, FLSTFBS |
| 6         | 4741A    | SCREW (8)   | FLSS, FLSTFBS |
| 7         | 6762B    | WASHER (4)  | FLSS, FLSTFBS |

| L  |           | <u> </u>                                                   |               |
|----|-----------|------------------------------------------------------------|---------------|
| 8  | 11132A    | O-RING, push rod cover (4)                                 | FLSS, FLSTFBS |
| 9  | 11145A    | O-RING, push rod cover (4)                                 | FLSS, FLSTFBS |
| 10 | 11270     | O-RING (2)                                                 | FLSS, FLSTFBS |
| 11 | 11293     | O-RING (4)                                                 | FLSS, FLSTFBS |
| 12 | 16719-99B | GASKET, rocker housing (2)                                 | FLSS, FLSTFBS |
| 13 | 17025-03A | BREATHER ASSEMBLY (2)                                      | FLSS, FLSTFBS |
| 14 | 17045-99D | GASKET KIT, cam service                                    | FLSS, FLSTFBS |
| 15 | 17360-83A | ROCKER ARM, front intake, rear exhaust, with bushings (2)  | FLSS, FLSTFBS |
| 16 | 17375-83A | ROCKER ARM, rear intake, front exhaust, with bushings (2)  | FLSS, FLSTFBS |
| 17 | 17386-99A | GASKET, rocker cover (2)                                   | FLSS, FLSTFBS |
| 18 | 17429-91  | BEARING, rocker arm <i>(8)</i>                             | FLSS, FLSTFBS |
| 19 | 17594-99  | SUPPORT, rocker arm (2)                                    | FLSS, FLSTFBS |
| 20 | 17611-83  | SHAFT, rocker arm (4)                                      | FLSS, FLSTFBS |
| 21 | 17707-11  | ROCKER COVER, (black) (2)                                  | FLSS, FLSTFBS |
| 22 | 17709-11  | ROCKER HOUSING, (black) (2)                                | FLSS, FLSTFBS |
| 23 | 17922-99  | PUSH ROD, exhaust, 10.536 in long (black oxide finish) (2) | FLSS, FLSTFBS |
|    | 17923-99  | PUSH ROD, intake, 10.418 in long (plain finish) (2)        | FLSS, FLSTFBS |
| 24 | 17939-99  | COVER, push rod, lower (4)                                 | FLSS, FLSTFBS |
| 25 | 17945-36B | CAP, cover spring (4)                                      | FLSS, FLSTFBS |
| 26 | 17947-36  | SPRING, push rod cover (4)                                 | FLSS, FLSTFBS |
| 27 | 17948-99  | COVER, push rod, upper <i>(4)</i>                          | FLSS, FLSTFBS |
| 28 | 17964-99  | LIFTER COVER, front (chrome)                               | FLSS, FLSTFBS |
|    | 17966-99  | LIFTER COVER, rear (chrome)                                | FLSS, FLSTFBS |
| 29 | 17968-99  | RETAINER, spring cap <i>(4)</i>                            | FLSS, FLSTFBS |
| 30 | 18535-99  | PIN, anti-rotation (2)                                     | FLSS, FLSTFBS |
| 31 | 18572-13  | KIT-TAPPET                                                 | FLSS, FLSTFBS |
| 32 | 18635-99B | GASKET, lifter cover (2)                                   | FLSS, FLSTFBS |
| 33 | 26500002  | BREATHER, baffle assembly, with gaskets (2)                | FLSS, FLSTFBS |

### **CRANKCASE AND ENGINE OIL FILTER - TWIN CAM 103™**

| No. | No.           |                                                                          |                                           |
|-----|---------------|--------------------------------------------------------------------------|-------------------------------------------|
| 1   | 703B          | SCREW (2)                                                                | FXSB, FLSTC, FLSTF, FLSTN,<br>FLSTFB, FLS |
| 2   | 765           | PLUG (4)                                                                 | FXSB, FLSTC, FLSTF, FLSTN,<br>FLSTFB, FLS |
| 3   | 895           | SCREW (12)                                                               | FXSB, FLSTC, FLSTF, FLSTN,<br>FLSTFB, FLS |
| 4   | 8972          | WASHER (2)                                                               | FXSB, FLSTC, FLSTF, FLSTN,<br>FLSTFB, FLS |
| 5   | 9215          | NEEDLE BEARING, left side of camshafts (2)                               | FXSB, FLSTC, FLSTF, FLSTN,<br>FLSTFB, FLS |
| 6   | 11140         | O-RING (2)                                                               | FXSB, FLSTC, FLSTF, FLSTN,<br>FLSTFB, FLS |
| 7   | 11273         | O-RING (2)                                                               | FXSB, FLSTC, FLSTF, FLSTN,<br>FLSTFB, FLS |
| 8   | 12068         | OIL SEAL                                                                 | FXSB, FLSTC, FLSTF, FLSTN,<br>FLSTFB, FLS |
| 9   | 16574-<br>99A | DOWEL PIN (2)                                                            | FXSB, FLSTC, FLSTF, FLSTN,<br>FLSTFB, FLS |
| 10  | 16589-<br>99A | DOWEL PIN (2)                                                            | FXSB, FLSTC, FLSTF, FLSTN,<br>FLSTFB, FLS |
| 11  | 16595-<br>99A | DOWEL PIN (4)                                                            | FXSB, FLSTC, FLSTF, FLSTN,<br>FLSTFB, FLS |
| 12  | 22307-<br>99  | PISTON COOLING JET, with 11140 (2)                                       | FXSB, FLSTC, FLSTF, FLSTN,<br>FLSTFB, FLS |
| 13  | 24004-<br>03B | BEARING KIT, left side with 8972, 24605-07 and 35114-02                  | FXSB, FLSTC, FLSTF, FLSTN,<br>FLSTFB, FLS |
| 14  | 24009-<br>06  | SPACER, sprocket shaft                                                   | FXSB, FLSTC, FLSTF, FLSTN,<br>FLSTFB, FLS |
| 15  | 24722-<br>07B | SET OF CRANKCASES, with bearings, cooling jets and through bolts (black) | FXSB, FLSTC, FLSTF, FLSTN,<br>FLSTFB, FLS |
| 16  | 24603-<br>00  | SPACER (4)                                                               | FXSB, FLSTC, FLSTF, FLSTN,<br>FLSTFB, FLS |
| 17  | 24605-<br>07  | BEARING, main (2)                                                        | FXSB, FLSTC, FLSTF, FLSTN,<br>FLSTFB, FLS |
| 18  | 26352-<br>95A | ADAPTER, oil filter                                                      | FXSB, FLSTC, FLSTF, FLSTN,<br>FLSTFB, FLS |
| 19  | 35114-<br>02  | RETAINING RING                                                           | FXSB, FLSTC, FLSTF, FLSTN,<br>FLSTFB, FLS |
| 20  | 63798-<br>99A | OIL FILTER, (chrome)                                                     | FLSTC, FLSTF, FLSTN, FXSB                 |
|     | 63731-<br>99A | OIL FILTER, (black)                                                      | FLSTFB, FLS                               |

| 21 | 68042- | SCREW (4) | FXSB, FLSTC, FLSTF, FLSTN, |
|----|--------|-----------|----------------------------|
|    | 99     |           | FLSTFB, FLS                |

### CRANKCASE AND ENGINE OIL FILTER - TWIN CAM 110™

| Index No. | Part No. | Description | Model(s)      |
|-----------|----------|-------------|---------------|
| 1         | 703B     | SCREW (2)   | FLSS, FLSTFBS |
| 2         | 765      | PLUG (4)    | FLSS, FLSTFBS |
| 3         | 895      | SCREW (11)  | FLSS, FLSTFBS |

| 4  | 1090A     | SCREW                                              | FLSS, FLSTFBS |
|----|-----------|----------------------------------------------------|---------------|
| 5  | 8972      | WASHER (2)                                         | FLSS, FLSTFBS |
| 6  | 8992A     | BEARING (2)                                        | FLSS, FLSTFBS |
| 7  | 11140     | O-RING (2)                                         | FLSS, FLSTFBS |
| 8  | 11907     | O-RING KIT, with cylinder base O-ring              | FLSS, FLSTFBS |
| 9  | 12068     | OIL SEAL                                           | FLSS, FLSTFBS |
| 10 | 16574-99A | DOWEL RING (2)                                     | FLSS, FLSTFBS |
| 11 | 16589-99A | DOWEL RING (2)                                     | FLSS, FLSTFBS |
| 12 | 16595-99A | DOWEL, pin <i>(4)</i>                              | FLSS, FLSTFBS |
| 13 | 22307-99  | PISTON COOLING JET, with 11140 (2)                 | FLSS, FLSTFBS |
| 14 | 24004-03B | BEARING ASSEMBLY, with 8972, 24605-07 and 35114-02 | FLSS, FLSTFBS |
| 15 | 24009-06  | SPACER, sprocket shaft                             | FLSS, FLSTFBS |
| 16 | 24018-10  | NEEDLE BEARING, left side of camshafts (2)         | FLSS, FLSTFBS |
| 17 | 24603-00  | SPACER (4)                                         | FLSS, FLSTFBS |
| 18 | 24605-07  | BEARING (2)                                        | FLSS, FLSTFBS |
| 19 | 24722-07B | SET OF CRANKCASES, (black)                         | FLSS, FLSTFBS |
| 20 | 26352-95A | ADAPTER, oil filter                                | FLSS, FLSTFBS |
| 21 | 35114-02  | RETAINING RING                                     | FLSS, FLSTFBS |
| 22 | 63731-99A | OIL FILTER, (black)                                | FLSS, FLSTFBS |
| 23 | 68042-99  | SCREW (4)                                          | FLSS, FLSTFBS |

# CAMSHAFTS AND CAMSHAFT COVER - TWIN CAM 103™

| Index<br>No. | Part No. | Description                                 | Model(s)                                  |
|--------------|----------|---------------------------------------------|-------------------------------------------|
| 1            | 601      | ROLL PIN                                    | FXSB, FLSTC, FLSTF, FLSTN,<br>FLSTFB, FLS |
| 2            | 942      | SCREW, primary camshaft chain tensioner (2) | FXSB, FLSTC, FLSTF, FLSTN,<br>FLSTFB, FLS |
| 3            | 4740A    | SCREW, camshaft cover <i>(10)</i>           | FXSB, FLSTC, FLSTF, FLSTN,<br>FLSTFB, FLS |
| 3            | 4740A    | SCREW, secondary camshaft tensioner (2)     | FXSB, FLSTC, FLSTF, FLSTN,<br>FLSTFB, FLS |
|              |          |                                             |                                           |

| 4  | 4741A         | SCREW (10)                                                                 | FXSB, FLSTC, FLSTF, FLSTN,<br>FLSTFB, FLS |
|----|---------------|----------------------------------------------------------------------------|-------------------------------------------|
| 5  | 6294          | WASHER                                                                     | FXSB, FLSTC, FLSTF, FLSTN,<br>FLSTFB, FLS |
| 6  | 8873          | BALL (14)                                                                  | FXSB, FLSTC, FLSTF, FLSTN,<br>FLSTFB, FLS |
| 7  | 9215          | NEEDLE BEARING, camshaft <i>(2)</i>                                        | FXSB, FLSTC, FLSTF, FLSTN,<br>FLSTFB, FLS |
| 8  | 11293         | O-RING                                                                     | FXSB, FLSTC, FLSTF, FLSTN,<br>FLSTFB, FLS |
| 9  | 11301         | O-RING (2)                                                                 | FXSB, FLSTC, FLSTF, FLSTN,<br>FLSTFB, FLS |
| 10 | 11461         | RETAINING RING                                                             | FXSB, FLSTC, FLSTF, FLSTN,<br>FLSTFB, FLS |
| 11 | 17045-<br>99D | GASKET KIT, camshaft service                                               | FXSB, FLSTC, FLSTF, FLSTN,<br>FLSTFB, FLS |
| 12 | 24983-00      | SCREEN, oil                                                                | FXSB, FLSTC, FLSTF, FLSTN,<br>FLSTFB, FLS |
| 13 | 25244-<br>99A | GASKET, camshaft cover                                                     | FXSB, FLSTC, FLSTF, FLSTN,<br>FLSTFB, FLS |
| 14 | 25355-<br>06A | CAMSHAFT SUPPORT PLATE, with bypass valve                                  | FXSB, FLSTC, FLSTF, FLSTN,<br>FLSTFB, FLS |
| 15 | 25363-<br>01B | CAMSHAFT COVER, (polished)                                                 | FLS                                       |
|    | 25369-<br>01B | CAMSHAFT COVER, (chrome)                                                   | FLSTC, FLSTF, FLSTN, FXSB                 |
|    | 25395-10      | CAMSHAFT COVER, (satin chrome)                                             | FLSTFB                                    |
| 16 | 25566-06      | CAMSHAFT DRIVE SPROCKET RETENTION KIT, with screws and washers             | FXSB, FLSTC, FLSTF, FLSTN,<br>FLSTFB, FLS |
| 17 | 25585-06      | CAMSHAFT CHAIN AND FASTENER KIT                                            | FXSB, FLSTC, FLSTF, FLSTN,<br>FLSTFB, FLS |
| 18 | 25729-06      | SPACER, camshaft drive sprocket alignment 0.100 in thick                   | FXSB, FLSTC, FLSTF, FLSTN,<br>FLSTFB, FLS |
| 19 | 25729-06      | SPACER, camshaft drive sprocket alignment 0.100 in thick (use as required) | FXSB, FLSTC, FLSTF, FLSTN,<br>FLSTFB, FLS |
|    | 25731-06      | SPACER, camshaft drive sprocket alignment 0.110 in thick (use as required) | FXSB, FLSTC, FLSTF, FLSTN,<br>FLSTFB, FLS |
|    | 25734-06      | SPACER, camshaft drive sprocket alignment 0.120 in thick (use as required) | FXSB, FLSTC, FLSTF, FLSTN,<br>FLSTFB, FLS |
|    | 25736-06      | SPACER, camshaft drive sprocket alignment 0.130 in thick (use as required) | FXSB, FLSTC, FLSTF, FLSTN,<br>FLSTFB, FLS |
|    | 25737-06      | SPACER, camshaft drive sprocket alignment 0.140 in thick (use as required) | FXSB, FLSTC, FLSTF, FLSTN,<br>FLSTFB, FLS |

|    | 25738-06      | SPACER, camshaft drive sprocket alignment 0.150 in thick (use as required) | FXSB, FLSTC, FLSTF, FLSTN,<br>FLSTFB, FLS |
|----|---------------|----------------------------------------------------------------------------|-------------------------------------------|
| 20 | 25673-06      | SPROCKET, camshaft drive on crankshaft, 17 teeth                           | FXSB, FLSTC, FLSTF, FLSTN,<br>FLSTFB, FLS |
| 21 | 25683-06      | CHAIN, secondary camshaft drive                                            | FXSB, FLSTC, FLSTF, FLSTN,<br>FLSTFB, FLS |
| 22 | 25675-06      | CHAIN, primary camshaft drive                                              | FXSB, FLSTC, FLSTF, FLSTN,<br>FLSTFB, FLS |
| 23 | 25728-06      | SPROCKET, camshaft drive, 34 teeth                                         | FXSB, FLSTC, FLSTF, FLSTN,<br>FLSTFB, FLS |
| 24 | 26037-06      | OIL PUMP ASSEMBLY, with body and internal parts                            | FXSB, FLSTC, FLSTF, FLSTN,<br>FLSTFB, FLS |
| 25 | 26210-99      | SPRING, relief valve                                                       | FXSB, FLSTC, FLSTF, FLSTN,<br>FLSTFB, FLS |
| 26 | 26278-06      | GEROTOR ASSEMBLY, scavenge                                                 | FXSB, FLSTC, FLSTF, FLSTN,<br>FLSTFB, FLS |
| 27 | 26281-06      | GEROTOR ASSEMBLY, pressure                                                 | FXSB, FLSTC, FLSTF, FLSTN,<br>FLSTFB, FLS |
| 28 | 26282-06      | SEPARATOR PLATE, gerotor (2)                                               | FXSB, FLSTC, FLSTF, FLSTN,<br>FLSTFB, FLS |
| 29 | 26400-<br>82B | RELIEF VALVE, oil pump                                                     | FXSB, FLSTC, FLSTF, FLSTN,<br>FLSTFB, FLS |
| 30 | 32727-00      | TIMER COVER, (chrome)                                                      | FXSB, FLSTC, FLSTF, FLSTN,<br>FLSTFB      |
|    | 32543-07      | TIMER COVER, (denim black)                                                 | FLS                                       |
| 31 | 39968-06      | CHAIN TENSIONER, primary camshaft drive chain                              | FXSB, FLSTC, FLSTF, FLSTN,<br>FLSTFB, FLS |
| 32 | 39969-06      | CHAIN TENSIONER, secondary camshaft drive chain                            | FXSB, FLSTC, FLSTF, FLSTN,<br>FLSTFB, FLS |
| 33 | 40323-00      | SPRING, separator                                                          | FXSB, FLSTC, FLSTF, FLSTN,<br>FLSTFB, FLS |
| 34 | 68120-00      | SCREW (5)                                                                  | FXSB, FLSTC, FLSTF, FLSTN,<br>FLSTFB, FLS |
| 35 | 25400002      | CAMSHAFT, front                                                            | FXSB, FLSTC, FLSTF, FLSTN,<br>FLSTFB, FLS |
| 36 | 25400003      | CAMSHAFT, rear                                                             | FXSB, FLSTC, FLSTF, FLSTN,<br>FLSTFB, FLS |

#### CAMSHAFTS and CAMSHAFT COVER - TWIN CAM 110™

| Index No. | Part No. | Description | Model(s)      |
|-----------|----------|-------------|---------------|
| 1         | 601      | ROLL PIN    | FLSS, FLSTFBS |
| 2         | 942      | SCREW (2)   | FLSS, FLSTFBS |
| 3         | 4740A    | SCREW (12)  | FLSS, FLSTFBS |
| 4         | 4741A    | SCREW (10)  | FLSS, FLSTFBS |
| 5         | 6294     | WASHER      | FLSS, FLSTFBS |
| 6         | 8873     | BALL (12)   | FLSS, FLSTFBS |
| 7         | 11293    | O-RING      | FLSS, FLSTFBS |

| 8  | 11301     | O-RING (2)                                                            | FLSS, FLSTFBS |
|----|-----------|-----------------------------------------------------------------------|---------------|
| 9  | 11461     | RETAINING RING                                                        | FLSS, FLSTFBS |
| 10 | 17045-99D | GASKET KIT, cam service                                               | FLSS, FLSTFBS |
| 11 | 24018-10  | NEEDLE BEARING, camshaft                                              | FLSS, FLSTFBS |
| 12 | 24983-00  | SCREEN, oil                                                           | FLSS, FLSTFBS |
| 13 | 25244-99A | GASKET, cam cover                                                     | FLSS, FLSTFBS |
| 14 | 25355-06A | CAM SUPPORT PLATE, with bypass valve                                  | FLSS, FLSTFBS |
| 15 | 25566-06  | CAM DRIVE SPROCKET RETENTION KIT, with screws and washers             | FLSS, FLSTFBS |
| 16 | 25585-06  | CAMSHAFT CHAIN AND FASTENER KIT                                       | FLSS, FLSTFBS |
| 17 | 25638-07  | CAMSHAFT KIT                                                          | FLSS, FLSTFBS |
| 18 | 25673-06  | SPROCKET, cam drive on crankshaft, 17 T                               | FLSS, FLSTFBS |
| 19 | 25675-06  | CHAIN, primary cam drive                                              | FLSS, FLSTFBS |
| 20 | 25683-06  | CHAIN, secondary cam drive                                            | FLSS, FLSTFBS |
| 21 | 25728-06  | SPROCKET, cam drive, 34 T                                             | FLSS, FLSTFBS |
| 22 | 25729-06  | SPACER, cam drive sprocket alignment 0.100 in thick                   | FLSS, FLSTFBS |
| 23 | 25729-06  | SPACER, cam drive sprocket alignment 0.100 in thick (use as required) | FLSS, FLSTFBS |
|    | 25731-06  | SPACER, cam drive sprocket alignment 0.110 in thick (use as required) | FLSS, FLSTFBS |
|    | 25734-06  | SPACER, cam drive sprocket alignment 0.120 in thick (use as required) | FLSS, FLSTFBS |
|    | 25736-06  | SPACER, cam drive sprocket alignment 0.130 in thick (use as required) | FLSS, FLSTFBS |
|    | 25737-06  | SPACER, cam drive sprocket alignment 0.140 in thick (use as required) | FLSS, FLSTFBS |
|    | 25738-06  | SPACER, cam drive sprocket alignment 0.150 in thick (use as required) | FLSS, FLSTFBS |
| 24 | 26037-06  | OIL PUMP, with body and internal parts                                | FLSS, FLSTFBS |
| 25 | 26210-99  | SPRING, relief valve                                                  | FLSS, FLSTFBS |
| 26 | 26278-06  | GEROTOR ASSEMBLY, scavenge                                            | FLSS, FLSTFBS |
| 27 | 26281-06  | GEROTOR ASSEMBLY, pressure                                            | FLSS, FLSTFBS |
| 28 | 26282-06  | SEPARATOR PLATE, gerotor (2)                                          | FLSS, FLSTFBS |
| 29 | 26400-82B | RELIEF VALVE, oil pump                                                | FLSS, FLSTFBS |
| 30 | 37198-11  | CAM COVER, (gloss black)                                              | FLSS, FLSTFBS |
| 31 | 39968-06  | CHAIN TENSIONER, primary cam drive chain                              | FLSS, FLSTFBS |
| 32 | 39969-06  | CHAIN TENSIONER, secondary cam drive chain                            | FLSS, FLSTFBS |
| 33 | 40323-00  | SPRING, separator                                                     | FLSS, FLSTFBS |
| 34 | 68120-00  | SCREW (5)                                                             | FLSS, FLSTFBS |
|    |           |                                                                       |               |

#### TRANSMISSION HOUSING - FXSB, FLSTC, FLSTF, FLSTN, FLSTFB AND FLS

| Index<br>No. | Part No. | Description                                    | Model(s)                                  |
|--------------|----------|------------------------------------------------|-------------------------------------------|
| 1            | 221      | PIN (2)                                        | FXSB, FLSTC, FLSTF, FLSTN,<br>FLSTFB, FLS |
| 2            | 3249     | SCREW (6)                                      | FLSTF, FLSTN, FLSTFB, FLS                 |
| 2            | 3249     | SCREW (8)                                      | FLSTC, FXSB                               |
| 3            | 3300     | SCREW, bottom two holes of bearing housing (2) | FLSTF, FLSTN, FLSTFB, FLS                 |
| 4            | 3699D    | SCREW (2)                                      | FXSB, FLSTC, FLSTF, FLSTN,<br>FLSTFB, FLS |
|              |          |                                                |                                           |

| 5  | 3983          | SCREW (2)                              | FXSB, FLSTC, FLSTF, FLSTN,<br>FLSTFB, FLS |
|----|---------------|----------------------------------------|-------------------------------------------|
| 6  | 4688          | SCREW (2)                              | FXSB, FLSTC, FLSTF, FLSTN,<br>FLSTFB, FLS |
| 7  | 4705          | SCREW                                  | FXSB, FLSTC, FLSTF, FLSTN,<br>FLSTFB, FLS |
| 8  | 4718A         | SCREW, side cover to bearing plate (4) | FXSB, FLSTC, FLSTF, FLSTN,<br>FLSTFB, FLS |
| 9  | 4741A         | SCREW (8)                              | FXSB, FLSTC, FLSTF, FLSTN,<br>FLSTFB, FLS |
| 10 | 7340          | NUT (2)                                | FXSB, FLSTC, FLSTF, FLSTN,<br>FLSTFB, FLS |
| 11 | 8873          | BALL (3)                               | FXSB, FLSTC, FLSTF, FLSTN,<br>FLSTFB, FLS |
| 12 | 8963          | NEEDLE BEARING                         | FXSB, FLSTC, FLSTF, FLSTN,<br>FLSTFB, FLS |
| 13 | 8967          | BALL BEARING                           | FXSB, FLSTC, FLSTF, FLSTN,<br>FLSTFB, FLS |
| 14 | 8970A         | BALL BEARING (2)                       | FXSB, FLSTC, FLSTF, FLSTN,<br>FLSTFB, FLS |
| 15 | 9701A         | BUSHING                                | FXSB, FLSTC, FLSTF, FLSTN,<br>FLSTFB, FLS |
| 16 | 10998         | RETAINING RING                         | FXSB, FLSTC, FLSTF, FLSTN,<br>FLSTFB, FLS |
| 17 | 11105         | O-RING, drain plug                     | FXSB, FLSTC, FLSTF, FLSTN,<br>FLSTFB, FLS |
| 18 | 11132A        | O-RING, filler plug                    | FXSB, FLSTC, FLSTF, FLSTN,<br>FLSTFB, FLS |
| 19 | 11161         | RETAINING RING, ball bearing           | FXSB, FLSTC, FLSTF, FLSTN,<br>FLSTFB, FLS |
| 20 | 11179         | O-RING, clutch cable                   | FXSB, FLSTC, FLSTF, FLSTN,<br>FLSTFB, FLS |
| 21 | 11289A        | O-RING                                 | FXSB, FLSTC, FLSTF, FLSTN,<br>FLSTFB, FLS |
| 22 | 12074         | OIL SEAL (4)                           | FXSB, FLSTC, FLSTF, FLSTN,<br>FLSTFB, FLS |
| 23 | 16574-<br>99A | DOWEL PIN (2)                          | FXSB, FLSTC, FLSTF, FLSTN,<br>FLSTFB, FLS |
| 24 | 16583-<br>00A | BUSHING, dowel (2)                     | FXSB, FLSTC, FLSTF, FLSTN,<br>FLSTFB, FLS |
| 25 | 25604-<br>00A | INNER RAMP                             | FXSB, FLSTC, FLSTF, FLSTN,<br>FLSTFB, FLS |
| 26 | 25605-<br>00A | OUTER RAMP                             | FXSB, FLSTC, FLSTF, FLSTN,<br>FLSTFB, FLS |

| 27 | 33009-<br>10A | TRANSMISSION REPLACEMENT, wide, without cable, covers and sensors (black) | FXSB                                      |
|----|---------------|---------------------------------------------------------------------------|-------------------------------------------|
|    | 33012-<br>10A | TRANSMISSION REPLACEMENT, without cable, covers and sensors (black)       | FLSTC, FLSTF, FLSTN,<br>FLSTFB, FLS       |
|    | 34799-07      | TRANSMISSION CASE SUBASSEMBLY, (black)                                    | FLSTC, FLSTF, FLSTN,<br>FLSTFB, FLS       |
|    | 34854-08      | TRANSMISSION CASE SUBASSEMBLY, (black)                                    | FXSB                                      |
| 28 | 33926-<br>06B | SWITCH, neutral indicator, with O-ring                                    | FXSB, FLSTC, FLSTF, FLSTN,<br>FLSTFB, FLS |
| 29 | 34469-<br>06B | COVER, (upper) (chrome)                                                   | FLSTC, FLSTF, FLSTN, FXSB                 |
|    | 34521-<br>06B | COVER, (upper) (black wrinkle)                                            | FLSTFB                                    |
|    | 37143-<br>07A | COVER, (upper) (polished)                                                 | FLS                                       |
| 30 | 34917-06      | GASKET, upper cover                                                       | FXSB, FLSTC, FLSTF, FLSTN,<br>FLSTFB, FLS |
| 31 | 34920-<br>86A | COUPLING                                                                  | FXSB, FLSTC, FLSTF, FLSTN,<br>FLSTFB, FLS |
| 32 | 35087-<br>99A | RETAINING RING, bearing (2)                                               | FXSB, FLSTC, FLSTF, FLSTN,<br>FLSTFB, FLS |
| 33 | 35186-06      | SLEEVE                                                                    | FXSB, FLSTC, FLSTF, FLSTN,<br>FLSTFB, FLS |
| 34 | 35260-<br>06A | BEARING HOUSING ASSEMBLY, (black)                                         | FLSTC, FLSTF, FLSTN,<br>FLSTFB, FLS, FXSB |
| 35 | 35654-06      | GASKET, bearing housing                                                   | FXSB, FLSTC, FLSTF, FLSTN,<br>FLSTFB, FLS |
| 36 | 36805-06      | GASKET, right side cover                                                  | FXSB, FLSTC, FLSTF, FLSTN,<br>FLSTFB, FLS |
| 37 | 37065-06      | DIPSTICK, (chrome)                                                        | FXSB, FLSTC, FLSTF, FLSTN,<br>FLSTFB, FLS |
| 38 | 37116-06      | CLUTCH RELEASE COVER, (chrome)                                            | FLSTC, FLSTF, FLSTN                       |
|    | 37142-07      | CLUTCH RELEASE COVER, (polished)                                          | FLS                                       |
|    | 37144-08      | CLUTCH RELEASE COVER, (chrome)                                            | FXSB                                      |
|    | 37186-10      | CLUTCH RELEASE COVER, (satin chrome)                                      | FLSTFB                                    |
| 39 | 48052-07      | BRACKET, transmission mounting (right)                                    | FXSB, FLSTC, FLSTF, FLSTN,<br>FLSTFB, FLS |
| 40 | 60328-<br>98B | PLUG ASSEMBLY, magnetic drain, with 11105                                 | FXSB, FLSTC, FLSTF, FLSTN,<br>FLSTFB, FLS |
| 41 | 62372-09      | VENT HOSE                                                                 | FXSB, FLSTC, FLSTF, FLSTN,<br>FLSTFB, FLS |
| 42 | 74402-        | SENSOR, speedometer                                                       | FXSB, FLSTC, FLSTF, FLSTN,                |

|    | 05B      |          | FLSTFB, FLS                               |
|----|----------|----------|-------------------------------------------|
| 43 | 11000101 | OIL SEAL | FXSB, FLSTC, FLSTF, FLSTN,<br>FLSTFB, FLS |