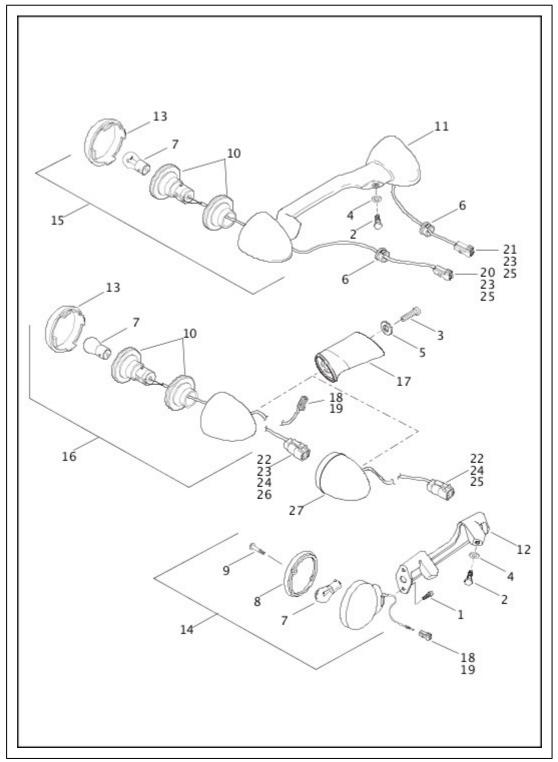

-----------|------------------------------|----------|
| 1         | 10006      | CABLE STRAP                  |          |
| 2         | 32306-08   | SEAL CAP                     |          |
| 3         | 56248-08   | GRIP, (left)                 |          |
| 4         | 56304-08   | THROTTLE SLEEVE AND GRIP     |          |
| 5         | 72902-01BK | HOUSING, two-way pin (black) |          |
| 6         | 72990-01   | TERMINAL, pin 18-22 AWG (2)  |          |
| 7         | 12500001   | CABLE STRAP                  |          |

| 8  | 32700050 | SENSOR, twist grip                |  |
|----|----------|-----------------------------------|--|
| 9  | 69200307 | TERMINAL, socket 22 AWG (6)       |  |
| 10 | 69201162 | CONNECTOR, six-way socket (black) |  |

## TURN SIGNALS, REAR (1 OF 2)



| Index<br>No. | Part No. | Description | Model(s) |
|--------------|----------|-------------|----------|
| 1            | 2692WB   | SCREW (4)   | FLSTC    |

|    | 1             | I                                                                                 | 1                                          |
|----|---------------|-----------------------------------------------------------------------------------|--------------------------------------------|
| 2  | 3987          | BOLT (2)                                                                          | FLSTC, FLSTN                               |
| 3  | 4549          | SCREW (2)                                                                         | FLSTF, FLSTFB, FLS, FLSS,<br>FLSTFBS       |
|    | 8329          | SCREW (