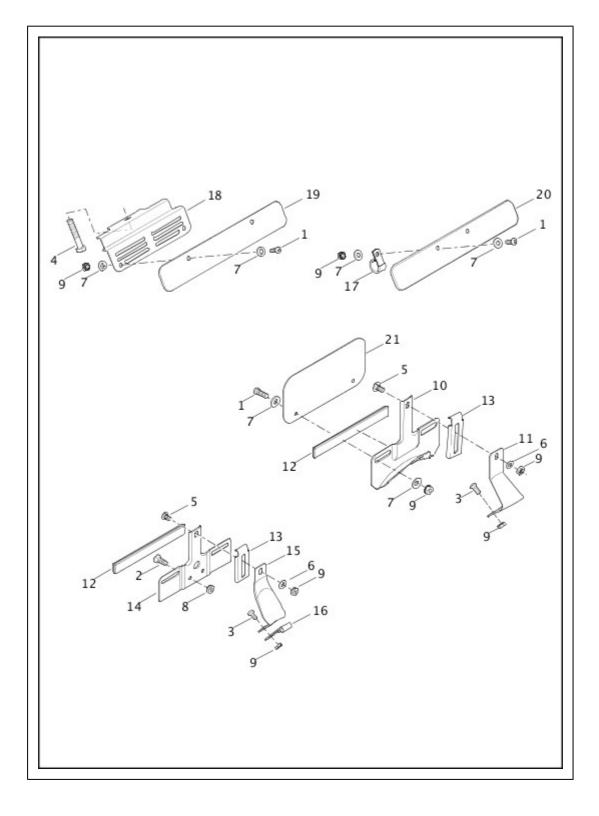

INATOR                                            | FXSB |
| 22 | 67900145   | LICENSE PLATE BRACKET, with 67900117                   | FXSB |
| 23 | 67900147   | BRACKET, license plate support(Canada, HDI)            | FXSB |
| 24 | 67900163   | TAPE, reflector                                        | FXSB |
| 25 | 67900164   | REFLECTOR ASSEMBLY, with 67900163 (Canada, HDI)        | FXSB |
| 26 | 67900165   | REFLECTOR ASSEMBLY, with 67900163 (Domestic)           | FXSB |
| 27 | 67900166   | LIGHT, license plate (HDI)                             | FXSB |
| 28 | 67900283   | BRACKET, license plate, front (India)                  | FXSB |
|    |            |                                                        |      |

# LICENSE PLATE BRACKETS - FLSTC, FLSTF, FLSTN, FLSTFB AND FLSTFBS



| Index No. | Part No. | Description               | Model(s)                             |
|-----------|----------|---------------------------|--------------------------------------|
| 1         | 927A     | SCREW, (India) <i>(4)</i> | FLSTC, FLSTF, FLSTFB                 |
| 2         | 2604     | SCREW (2)                 | FLSTN                                |
| 3         | 2773     | SCREW (3)                 | FLSTC, FLSTF, FLSTFB, FLSTFBS        |
|           | 2773     | SCREW (2)                 | FLSTN                                |
| 4         | 4380W    | BOLT, (India)             | FLSTF, FLSTFB                        |
| 5         | 5403B    | BOLT                      | FLSTC, FLSTF, FLSTN, FLSTFB, FLSTFBS |
| 6         | 6110     | WASHER                    | FLSTC, FL