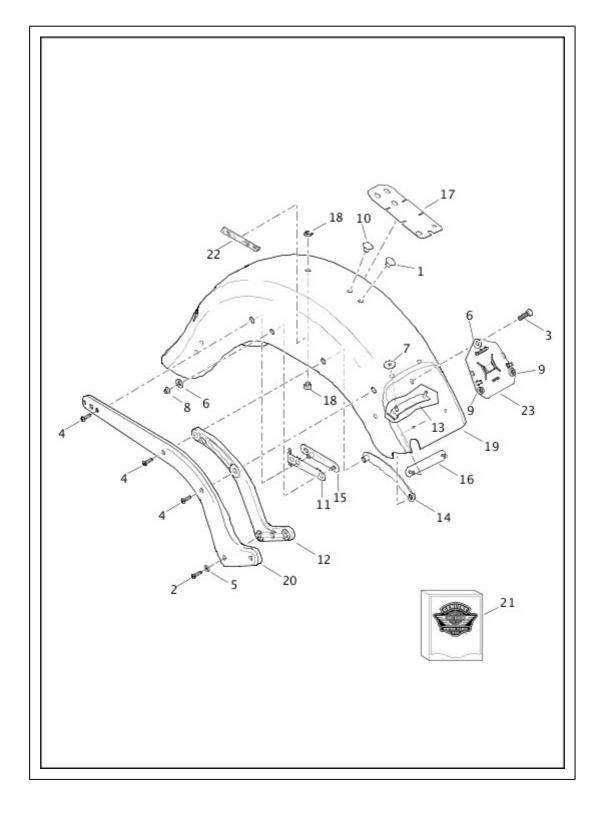

# 2016 Softail Models Parts Catalog

Alphabetical List Parts Hardware List New Parts List Numerical Index Component Types and Introduction Dates **Common Service Parts** AIR CLEANER - FXSB, FLSTC, FLSTF, FLSTN, FLSTFB, FLS AIR CLEANER - TWIN CAM 110<sup>™</sup> - FLSS AIR CLEANER - TWIN CAM 110™ - FLSTFBS ALTERNATOR AND REGULATOR AUXILIARY/FOG LAMPS AND TURN SIGNALS, FRONT - FLSTC, FLSTN (1 OF 2) AUXILIARY/FOG LAMPS AND TURN SIGNALS, FRONT - FLSTC, FLSTN (2 OF 2) BATTERY BELT, CHAINS AND SPROCKETS BRAKE CALIPER, FRONT BRAKE CALIPER, REAR BRAKE CONTROL, FRONT BRAKE CONTROL, REAR BRAKE LINE AND MODULE, REAR, ABS BRAKE LINES, FRONT, ABS BRAKE LINES, FRONT, NON-ABS - FLS CAMSHAFTS AND CAMSHAFT COVER - TWIN CAM 103™ CAMSHAFTS and CAMSHAFT COVER - TWIN CAM 110™ CLUTCH - ASSIST AND SLIP - TWIN CAM 110™ CLUTCH - TWIN CAM 103™ CLUTCH CONTROL - FLS, FLSTC, FLSTF, FLSTFB, FLSTN AND FXSB **CLUTCH CONTROL - FLSS AND FLSTFBS** CRANKCASE AND ENGINE OIL FILTER - TWIN CAM 103™ CRANKCASE AND ENGINE OIL FILTER - TWIN CAM 110™ CYLINDERS, HEADS AND VALVES - TWIN CAM 110™ CYLINDERS, HEADS, VALVES - TWIN CAM 103™ ELECTRONIC CONTROL MODULE (ECM) AND COIL ENGINE ASSEMBLY - TWIN CAM 103™ ENGINE ASSEMBLY - TWIN CAM 110™ **ENGINE BALANCER** ENGINE MOUNTS EVAPORATIVE EMISSIONS COMPONENTS EXHAUST SYSTEM - FLS, FLSS, FLSTF, FLSTFB, FLSTFBS AND FLSTN (1 OF 2) EXHAUST SYSTEM - FLS, FLSS, FLSTF, FLSTFB, FLSTFBS AND FLSTN (2 OF 2) **EXHAUST SYSTEM - FLSTC EXHAUST SYSTEM - FXSB** FENDER, FRONT FENDERS AND SUPPORTS, REAR - FLSTN FENDERS AND SUPPORTS, REAR - FLS AND FLSS FENDERS AND SUPPORTS, REAR - FLSTC FENDERS AND SUPPORTS, REAR - FLSTF, FLSTFB AND FLSTFBS FENDERS AND SUPPORTS, REAR - FXSB FOOTRESTS AND FOOTBOARDS