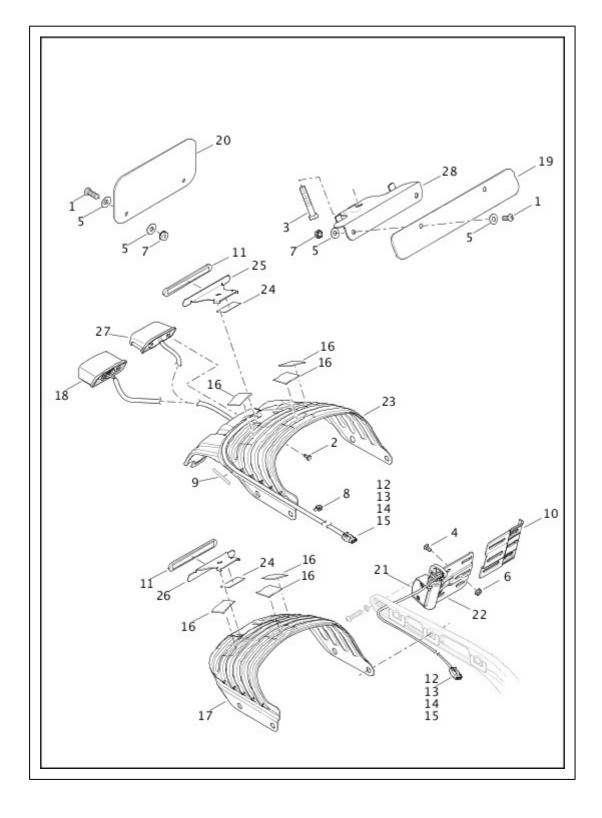

ption | Model(s) |
|-----------|----------|-------------|----------|
| 28        | 69200626 | CADDY, ECM  | FLSTC    |

# FENDERS AND SUPPORTS, REAR - FLSTF, FLSTFB AND FLSTFBS



| Index No. | Part No. | Description | Model(s)               |
|-----------|----------|-------------|------------------------|
| 23        | 69201084 | CADDY, ECM  | FLSTF, FLSTFB, FLSTFBS |

# FENDERS AND SUPPORTS, REAR - FLSTN



| Index No. | Part No. | Description | Model(s) |
|-----------|----------|-------------|----------|
| 28        | 69200626 | CADDY, ECM  | FLSTN    |

# FENDERS AND SUPPORTS, REAR - FLS AND FLSS



| Index No. | Part No. | Description | Model(s)  |
|-----------|----------|-------------|-----------|
| 20        | 69201085 | CADDY, ECM  | FLS, FLSS |

### LICENSE PLATE BRACKETS - FXSB



| Index No. | Part No. | Description                           | Model(s) |
|-----------|----------|---------------------------------------|----------|
| 16        | 11100103 | TAPE, pad mounting <i>(3)</i>         | FXSB     |
| 28        | 67900283 | BRACKET, license plate, front (India) | FXSB     |

FUEL TANK



| Index No. | Part No. | Description           | Model(s) |
|-----------|----------|-----------------------|----------|
|           | 61300537 | TRIM PANEL, fuel tank | FLSTC    |

# **INSTRUMENTS - FLSTF, FLSTFB, FLSTFBS AND FLSTN**



| Index No. | Part No.  | Description                     | Model(s) |
|-----------|-----------|---------------------------------|----------|
|           | 67439-11C | SPEEDOMETER, mph                | FLSTN    |
|           | 70900622  | INST