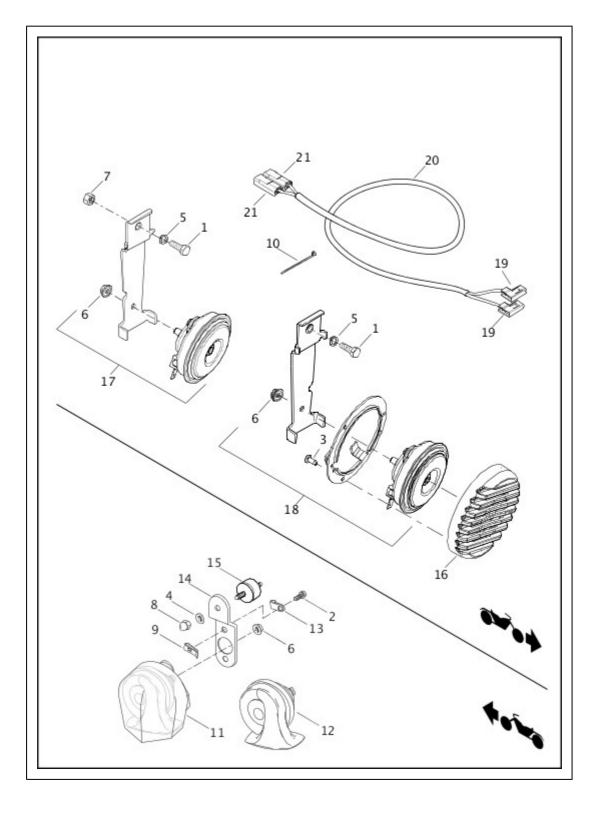

# **ENGINE MOUNTS**

| Index<br>No. | Part No. | Description | Model(s) |
|--------------|----------|-------------|----------|
| 1            | 4729     | BOLT        |          |
| 2            | 4775     | SCREW (2)   |          |
| 3            | 6019     | WASHER (2)  |          |

| 4  | 6516HW        | WASHER                                                    |                                                    |
|----|---------------|-----------------------------------------------------------|----------------------------------------------------|
| 5  | 6530          | WASHER (4)                                                |                                                    |
| 6  | 7601          | LOCKNUT (3)                                               |                                                    |
| 7  | 7879          | NUT, flange <i>(2)</i>                                    |                                                    |
| 8  | 10177         | CABLE STRAP (2)                                           |                                                    |
| 9  | 16236-<br>08A | BRACKET ASSEMBLY, engine mount                            | FXSB                                               |
| 10 | 16247-06      | BRACKET, engine mount                                     |                                                    |
| 11 | 24603-00      | SPACER (4)                                                |                                                    |
| 12 | 48054-00      | BOLT                                                      |                                                    |
| 13 | 48093-00      | BOLT                                                      |                                                    |
| 14 | 48094-00      | SPACER, engine mount (3)                                  |                                                    |
| 15 | 69046-<br>06A | BRACKET ASSEMBLY, engine mount                            | FLSTC, FLSTF, FLSTN, FLSTFB, FLS,<br>FLSS, FLSTFBS |
| 16 | 16400017      | BRACKET ASSEMBLY, engine mount, without horn (India only) | FLSTC, FLSTF, FLSTFB, FXSB                         |