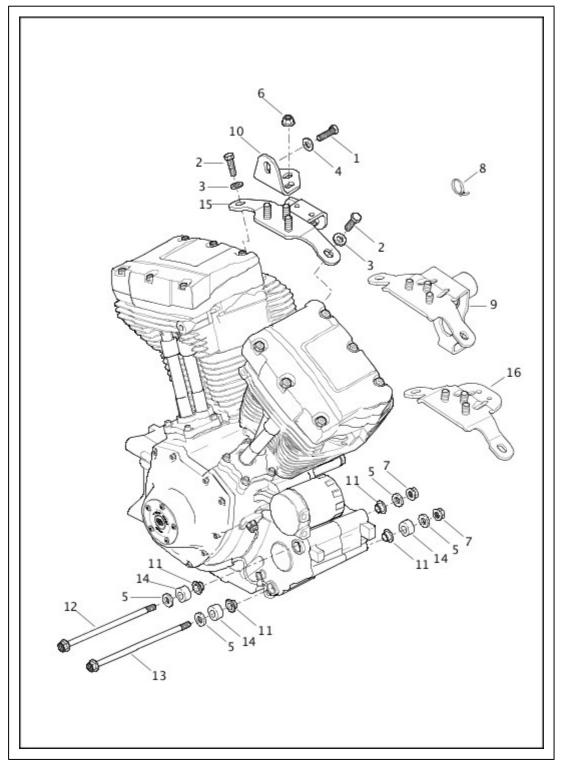

# **ENGINE MOUNTS**

| Index<br>No. | Part No. | Description | Model(s) |
|--------------|----------|-------------|----------|
| 1            | 4729     | BOLT        |          |
| 2            | 4775     | SCREW (2)   |          |
| 3            | 6019     | WASHER (2)  |          |

| 4  | 6516HW        | WASHER                                                    |                                                    |
|----|---------------|-----------------------------------------------------------|----------------------------------------------------|
| 5  | 6530          | WASHER (4)                                                |                                                    |
| 6  | 7601          | LOCKNUT (3)                                               |                                                    |
| 7  | 7879          | NUT, flange <i>(2)</i>                                    |                                                    |
| 8  | 10177         | CABLE STRAP (2)                                           |                                                    |
| 9  | 16236-<br>08A | BRACKET ASSEMBLY, engine mount                            | FXSB                                               |
| 10 | 16247-06      | BRACKET, engine mount                                     |                                                    |
| 11 | 24603-00      | SPACER (4)                                                |                                                    |
| 12 | 48054-00      | BOLT                                                      |                                                    |
| 13 | 48093-00      | BOLT                                                      |                                                    |
| 14 | 48094-00      | SPACER, engine mount (3)                                  |                                                    |
| 15 | 69046-<br>06A | BRACKET ASSEMBLY, engine mount                            | FLSTC, FLSTF, FLSTN, FLSTFB, FLS,<br>FLSS, FLSTFBS |
| 16 | 16400017      | BRACKET ASSEMBLY, engine mount, without horn (India only) | FLSTC, FLSTF, FLSTFB, FXSB                         |