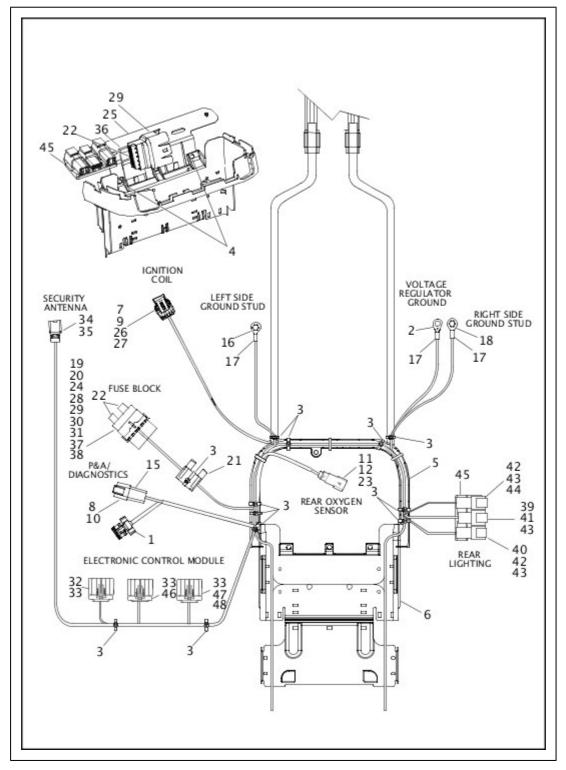

# ELECTRONIC CONTROL MODULE (ECM) AND COIL

| Index<br>No. | Part No. | Description | Model(s)                     |
|--------------|----------|-------------|------------------------------|
| 1            | 1565     | LOCK PIN    | FXSB                         |
| 2            | 3144     | SCREW       | FLSTC, FLSTF, FLSTFB, FLSTN, |

|    |               |                                                                                     | FLSTFBS                                            |
|----|---------------|-------------------------------------------------------------------------------------|----------------------------------------------------|
| 3  | 4717A         | SCREW (2)                                                                           | FLSTC, FLSTF, FLSTFB, FLSTN,<br>FLS, FLSS, FLSTFBS |
| 4  | 7343          | NUT                                                                                 | FXSB                                               |
| 5  | 10177         | CABLE STRAP, with plug-in retainer (4)                                              |                                                    |
| 6  | 31684-11      | IGNITION COIL                                                                       | FXSB                                               |
| 7  | 31696-<br>07A | IGNITION COIL, dual                                                                 | FLSTC, FLSTF, FLSTN, FLSTFB,<br>FLSTFBS            |
| 8  | 31743-01      | IGNITION COIL                                                                       | FLS, FLSS                                          |
| 9  | 31742-00      | PAD, coil cover                                                                     | FLSTC, FLSTF, FLSTN, FLSTFB,<br>FLSTFBS            |
| 10 | 31772-07      | COIL COVER ASSEMBLY, with 31742-00 (chrome)                                         | FLSTC, FLSTF, FLSTN                                |
|    | 31802-10      | COIL COVER ASSEMBLY, with 31742-00 (black denim)                                    | FLSTFB, FLSTFBS                                    |
| 11 | 31960-<br>99A | SPARK PLUG CABLE, rear cylinder                                                     | FLSTC, FLSTF, FLSTFB, FLSTN,<br>FLS, FLSS, FLSTFBS |
| 12 | 31981-<br>99C | SPARK PLUG CABLE, front cylinder                                                    | FLSTC, FLSTF, FLSTFB, FLSTN,<br>FLS, FLSS, FLSTFBS |
| 13 | 32001-<br>08A | CABLE ASSEMBLY, spark plug (2)                                                      | FXSB                                               |
| 14 | 32362-<br>04A | SPARK PLUG, 6R12 <i>(2)</i>                                                         |                                                    |
| 15 | 45680-90      | FORK LOCK                                                                           | FXSB                                               |
| 16 | 61081-92      | COVER, key head set                                                                 | FXSB                                               |
| 17 | 71794-11      | SWITCH ASSEMBLY, ignition                                                           | FXSB                                               |
| 18 | 71796-11      | IGNITION SWITCH KNOB KIT, with 1565                                                 | FXSB                                               |
| 19 | 41000057      | ELECTRONIC CONTROL MODULE, base level, Requires digital programming.                |                                                    |
| 20 | 71400077      | IGNITION SWITCH AND FORK LOCKSET, with 90300043 keys, ignition switch and fork lock | FXSB                                               |
| 21 | 90300043      | KEY, with 61081-92 (set of two) (specify key number)                                | FXSB                                               |

# SENSORS AND SWITCHES, ENGINE - TWIN CAM 103™

| Index<br>No. | Part<br>No.  | Description                        | Model(s)                                  |
|--------------|--------------|------------------------------------|-------------------------------------------|
| 1            | 4741A        | SCREW                              | FXSB, FLSTC, FLSTF, FLSTN,<br>FLSTFB, FLS |
| 2            | 11289A       | O-RING                             | FXSB, FLSTC, FLSTF, FLSTN,<br>FLSTFB, FLS |
| 3            | 11291        | SEAL, manifold air pressure sensor | FXSB, FLSTC, FLSTF, FLSTN,<br>FLSTFB, FLS |
| 4            | 26561-<br>99 | OIL PRESSURE SWITCH                | FXSB, FLSTC, FLSTF, FLSTN,<br>FLSTFB, FLS |
|              |              |                                    |                                           |

| 5  | 32417-<br>10  | SENSOR, manifold air pressure, with 11291                       | FXSB, FLSTC, FLSTF, FLSTN,<br>FLSTFB, FLS |
|----|---------------|-----------------------------------------------------------------|-------------------------------------------|
| 6  | 32446-<br>99  | SENSOR, engine temperature                                      | FXSB, FLSTC, FLSTF, FLSTN,<br>FLSTFB, FLS |
| 7  | 32707-<br>01C | SENSOR, crankshaft position, with 11289A, 72199-94 and 74194-98 | FXSB, FLSTC, FLSTF, FLSTN,<br>FLSTFB, FLS |
| 8  | 38769-<br>07A | CLAMP                                                           | FXSB, FLSTC, FLSTF, FLSTN,<br>FLSTFB, FLS |
| 9  | 68042-<br>99  | SCREW                                                           | FXSB, FLSTC, FLSTF, FLSTN,<br>FLSTFB, FLS |
| 10 | 72199-<br>94  | CONNECTOR ANCHOR                                                | FXSB, FLSTC, FLSTF, FLSTN,<br>FLSTFB, FLS |
| 11 | 74194-<br>98  | TERMINAL, pin, solid <i>(2)</i>                                 | FXSB, FLSTC, FLSTF, FLSTN,<br>FLSTFB, FLS |