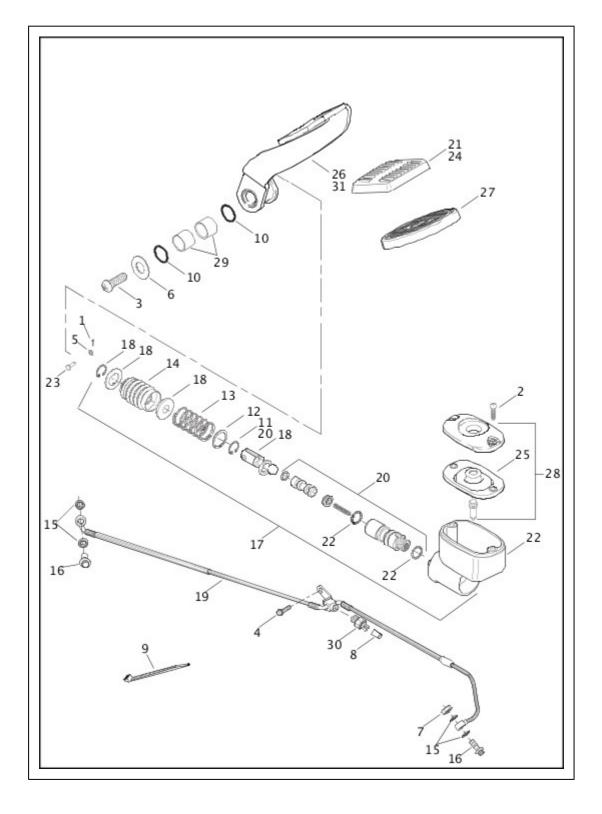

, HCU                        |                                                    |
| 15 | 46664-11 | CAP, front, HCU holder                    |                                                    |
| 16 | 46668-11 | BRACKET, front, HCU                       |                                                    |
| 17 | 70631-08 | CLIP, conduit (3)                         | FXSB                                               |
| 17 | 70631-08 | CLIP, conduit (4)                         | FLSTC, FLSTF, FLSTN, FLSTFB, FLS, FLSS,<br>FLSTFBS |
| 18 | 11600001 | BOLT, BANJO, brake line (2)               |                                                    |
| 19 | 41100037 | ABS MODULE (HCU)                          |                                                    |

### BRAKE CONTROL, REAR



| Index<br>No. | Part No. | Description | Model(s) |
|--------------|----------|-------------|----------|
| 1            | 515      | COTTER PIN  |          |
| 2            | 2579A    | SCREW (2)   |          |
| 3            | 3655A    | SCREW       |          |
| 4            | 4168A    | SCREW       |          |
| 5            | 6099     | WASHER      |          |
| 6            | 6237     | WASHER      |          |
|              | İ        |             |          |

| 7  | 8405          | JAMNUT                                                        |                                                    |
|----|---------------|---------------------------------------------------------------|----------------------------------------------------|
| 8  | 9907          | WIRE TERMINAL (2)