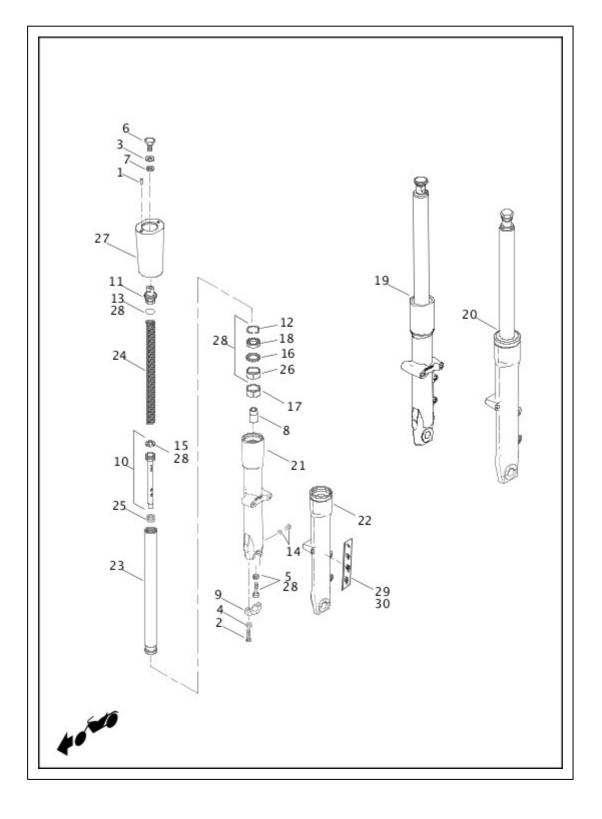

FORK BRACKETS, FRONT - FLS, FLSS, FLSTC, FLSTF, FLSTFB, FLSTFBS AND FLSTN FORK BRACKETS, FRONT - FXSB FORK, FRONT - FXSB FORK, FRONT-FLS,FLSS,FLSTC,FLSTF,FLSTFB,FLSTFBS AND FLSTN (1 OF 2) FORK, FRONT-FLS,FLSS,FLSTC,FLSTF,FLSTFB,FLSTFBS AND FLSTN (2 OF 2) FORK, REAR AND SHOCK ABSORBERS FRAME AND JIFFY STAND FUEL PUMP FUEL TANK FUEL TANK TRIM GUARDS, SAREE HANDLEBAR HEADLAMP (1 OF 2) HEADLAMP (2 OF 2) HORN INDUCTION MODULE, FUEL **INSTRUMENTS - FLS, FLSS AND FLSTC INSTRUMENTS - FLSTF, FLSTFB, FLSTFBS AND FLSTN INSTRUMENTS - FXSB** LABELS LICENSE PLATE BRACKETS - FLS AND FLSS LICENSE PLATE BRACKETS - FLSTC, FLSTF, FLSTN, FLSTFB AND FLSTFBS LICENSE PLATE BRACKETS - FXSB LOOSE PARTS MIRRORS **OIL TANK AND LINES - EXCEPT FXSB** OIL TANK AND LINES - FXSB PISTONS AND FLYWHEEL ASSEMBLY - TWIN CAM 103™ PISTONS AND FLYWHEEL ASSEMBLY - TWIN CAM 110™ PRIMARY HOUSING REAR BELT GUARD ROCKER ARM ASSEMBLY AND PUSH RODS - TWIN CAM 110™ ROCKER ARM ASSEMBLY AND PUSHRODS - TWIN CAM 103™ SADDLEBAGS - FLSTC SEATS SENSORS AND SWITCHES, ENGINE - TWIN CAM 103™ SENSORS AND SWITCHES, ENGINE - TWIN CAM 110™ SHIFTER, GEAR STARTER MOTOR SWITCHES SWITCHES, HANDLEBAR LEFT, FRONT SWITCHES, HANDLEBAR RIGHT, FRONT TAIL LAMP - FLSTC, FLSTF, FLSTFB AND FLSTFBS TAIL LAMP - FLSTN THROTTLE CONTROL TRANSMISSION GEARS **TRANSMISSION HOUSING - FLSS AND FLSTFBS** TRANSMISSION HOUSING - FXSB, FLSTC, FLSTF, FLSTN, FLSTFB AND FLS TURN SIGNALS, FRONT - FLS, FLSS, FLSTF, FLSTFB, FLSTFBS, FXSB TURN SIGNALS, REAR (1 OF 2) TURN SIGNALS, REAR (2 OF 2) WHEELS, FRONT (1 OF 2) WHEELS, FRONT (2 OF 2) WHEELS, REAR (1 OF 2) WHEELS, REAR (2 OF 2) WINDSHIELD - FLSTC