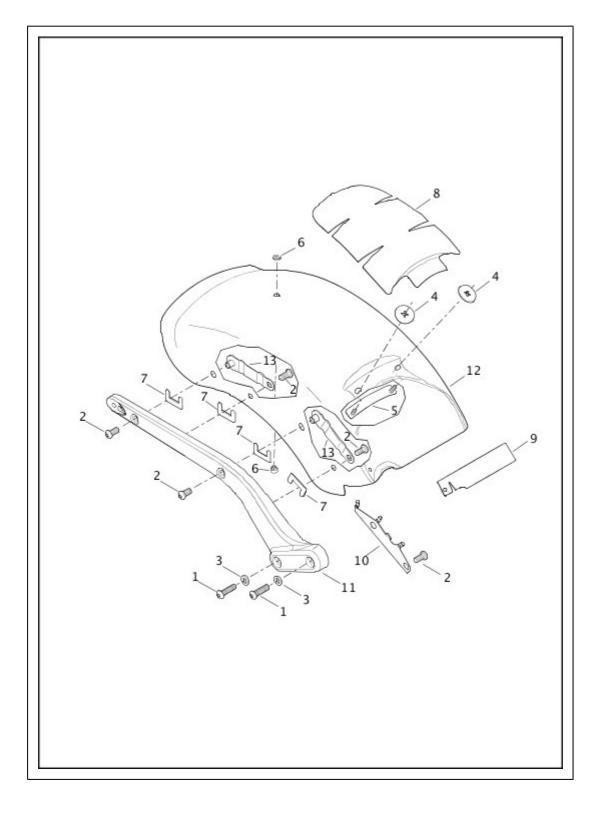

# 2016 Softail Models Parts Catalog

Alphabetical List Parts Hardware List New Parts List Numerical Index Component Types and Introduction Dates **Common Service Parts** AIR CLEANER - FXSB, FLSTC, FLSTF, FLSTN, FLSTFB, FLS AIR CLEANER - TWIN CAM 110<sup>™</sup> - FLSS AIR CLEANER - TWIN CAM 110™ - FLSTFBS ALTERNATOR AND REGULATOR AUXILIARY/FOG LAMPS AND TURN SIGNALS, FRONT - FLSTC, FLSTN (1 OF 2) AUXILIARY/FOG LAMPS AND TURN SIGNALS, FRONT - FLSTC, FLSTN (2 OF 2) BATTERY BELT, CHAINS AND SPROCKETS BRAKE CALIPER, FRONT BRAKE CALIPER, REAR BRAKE CONTROL, FRONT BRAKE CONTROL, REAR BRAKE LINE AND MODULE, REAR, ABS BRAKE LINES, FRONT, ABS BRAKE LINES, FRONT, NON-ABS - FLS CAMSHAFTS AND CAMSHAFT COVER - TWIN CAM 103™ CAMSHAFTS and CAMSHAFT COVER - TWIN CAM 110™ CLUTCH - ASSIST AND SLIP - TWIN CAM 110™ CLUTCH - TWIN CAM 103™ CLUTCH CONTROL - FLS, FLSTC, FLSTF, FLSTFB, FLSTN AND FXSB **CLUTCH CONTROL - FLSS AND FLSTFBS** CRANKCASE AND ENGINE OIL FILTER - TWIN CAM 103™ CRANKCASE AND ENGINE OIL FILTER - TWIN CAM 110™ CYLINDERS, HEADS AND VALVES - TWIN CAM 110™ CYLINDERS, HEADS, VALVES - TWIN CAM 103™ ELECTRONIC CONTROL MODULE (ECM) AND COIL ENGINE ASSEMBLY - TWIN CAM 103™ ENGINE ASSEMBLY - TWIN CAM 110™ **ENGINE BALANCER** ENGINE MOUNTS EVAPORATIVE EMISSIONS COMPONENTS EXHAUST SYSTEM - FLS, FLSS, FLSTF, FLSTFB, FLSTFBS AND FLSTN (1 OF 2) EXHAUST SYSTEM - FLS, FLSS, FLSTF, FLSTFB, FLSTFBS AND FLSTN (2 OF 2) **EXHAUST SYSTEM - FLSTC EXHAUST SYSTEM - FXSB** FENDER, FRONT FENDERS AND SUPPORTS, REAR - FLSTN FENDERS AND SUPPORTS, REAR - FLS AND FLSS FENDERS AND SUPPORTS, REAR - FLSTC FENDERS AND SUPPORTS, REAR - FLSTF, FLSTFB AND FLSTFBS FENDERS AND SUPPORTS, REAR - FXSB FOOTRESTS AND FOOTBOARDS