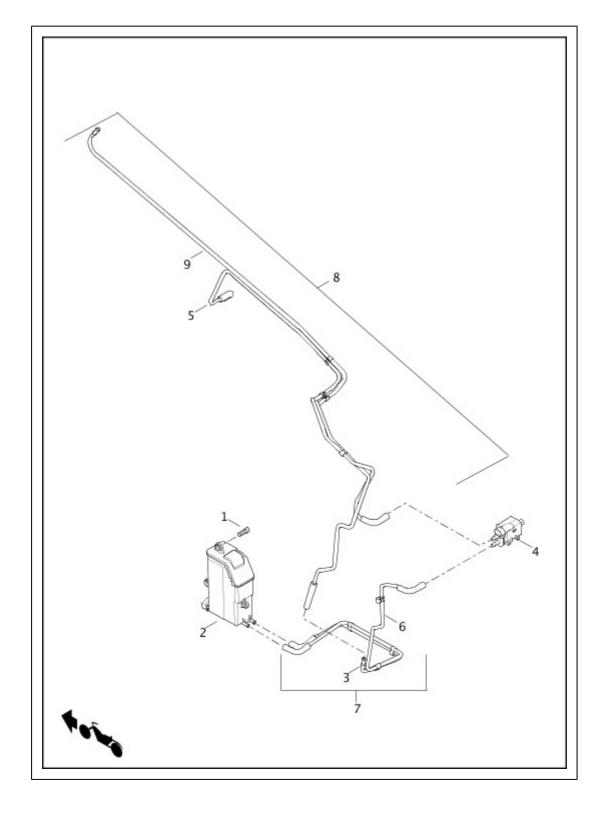

# **INDUCTION MODULE, FUEL**

| Index No. | Part No.  | Description                             | Model(s) |
|-----------|-----------|-----------------------------------------|----------|
| 1         | 3275      | SCREW (4)                               |          |
| 2         | 4705      | SCREW (2)                               |          |
| 3         | 26993-06  | FLANGE, mounting (2)                    |          |
| 4         | 26995-86B | SEAL, intake manifold (2)               |          |
| 5         | 27609-01B | FUEL INJECTOR ASSEMBLY, with O-ring (2) |          |
| 6         | 27711-08  | INDUCTION MODULE SERVICE KIT            |          |
| 7         | 27712-08  | BRACKET, induction module               |          |

| 8  | 27721-08  | FUEL RAIL                                                   |  |
|----|-----------|-------------------------------------------------------------|--|
| 9  | 32319-07A | SENSOR, temperature manifold absolute pressure, with O-ring |  |
| 10 | 61208-10  | FUEL LINE KIT                                               |  |
| 11 | 90383-98  | CAP, purge tube                                             |  |
| 12 | 27200002  | INDUCTION MODULE KIT, with 27711-08 and 90383-98            |  |