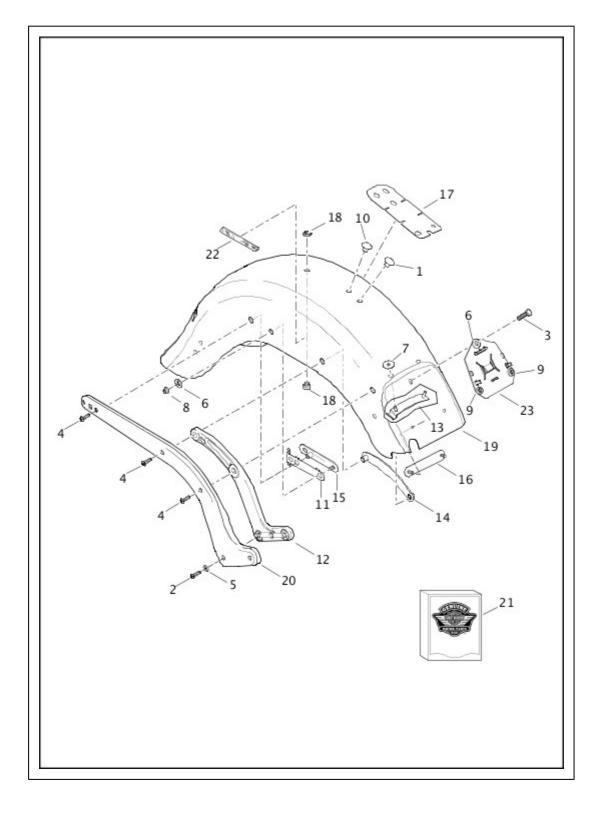

# 2016 Softail Models Parts Catalog

Alphabetical List Parts Hardware List New Parts List Numerical Index Component Types and Introduction Dates **Common Service Parts** AIR CLEANER - FXSB, FLSTC, FLSTF, FLSTN, FLSTFB, FLS AIR CLEANER - TWIN CAM 110<sup>™</sup> - FLSS AIR CLEANER - TWIN CAM 110™ - FLSTFBS ALTERNATOR AND REGULATOR AUXILIARY/FOG LAMPS AND TURN SIGNALS, FRONT - FLSTC, FLSTN (1 OF 2) AUXILIARY/FOG LAMPS AND TURN SIGNALS, FRONT - FLSTC, FLSTN (2 OF 2) BATTERY BELT, CHAINS AND SPROCKETS BRAKE CALIPER, FRONT BRAKE CALIPER, REAR BRAKE CONTROL, FRONT BRAKE CONTROL, REAR BRAKE LINE AND MODULE, REAR, ABS BRAKE LINES, FRONT, ABS BRAKE LINES, FRONT, NON-ABS - FLS CAMSHAFTS AND CAMSHAFT COVER - TWIN CAM 103™ CAMSHAFTS and CAMSHAFT COVER - TWIN CAM 110™ CLUTCH - ASSIST AND SLIP - TWIN CAM 110™ CLUTCH - TWIN CAM 103™ CLUTCH CONTROL - FLS, FLSTC, FLSTF, FLSTFB, FLSTN AND FXSB **CLUTCH CONTROL - FLSS AND FLSTFBS** CRANKCASE AND ENGINE OIL FILTER - TWIN CAM 103™ CRANKCASE AND ENGINE OIL FILTER - TWIN CAM 110™ CYLINDERS, HEADS AND VALVES - TWIN CAM 110™ CYLINDERS, HEADS, VALVES - TWIN CAM 103™ ELECTRONIC CONTROL MODULE (ECM) AND COIL ENGINE ASSEMBLY - TWIN CAM 103™ ENGINE ASSEMBLY - TWIN CAM 110™ **ENGINE BALANCER** ENGINE MOUNTS EVAPORATIVE EMISSIONS COMPONENTS EXHAUST SYSTEM - FLS, FLSS, FLSTF, FLSTFB, FLSTFBS AND FLSTN (1 OF 2) EXHAUST SYSTEM - FLS, FLSS, FLSTF, FLSTFB, FLSTFBS AND FLSTN (2 OF 2) **EXHAUST SYSTEM - FLSTC EXHAUST SYSTEM - FXSB** FENDER, FRONT FENDERS AND SUPPORTS, REAR - FLSTN FENDERS AND SUPPORTS, REAR - FLS AND FLSS FENDERS AND SUPPORTS, REAR - FLSTC FENDERS AND SUPPORTS, REAR - FLSTF, FLSTFB AND FLSTFBS FENDERS AND SUPPORTS, REAR - FXSB FOOTRESTS AND FOOTBOARDS