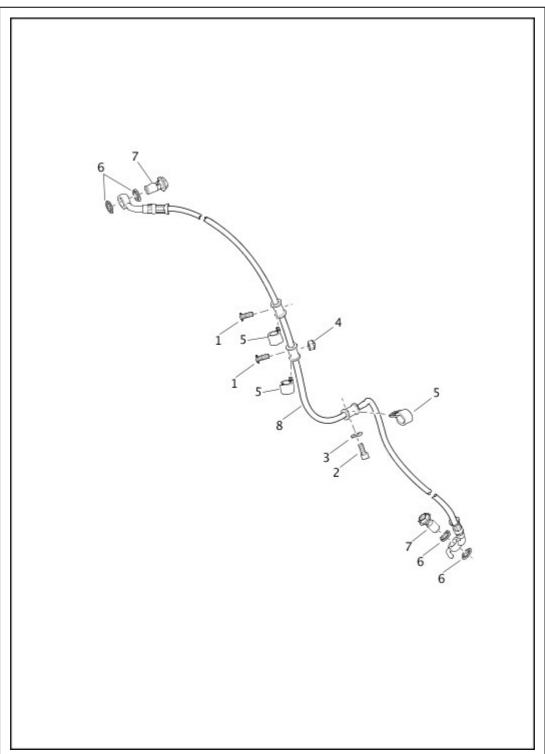

| 7352          | ACORN NUT, (black) <i>(2)</i>                 | FLSS, FLSTFBS                             |
| 3            | 91840-<br>03B | MIRROR KIT, short, convex (right)<br>(chrome) | FLSTC, FLSTF, FLSTN, FLS, FXSB            |
|              | 91845-<br>03B | MIRROR KIT, short, convex (left) (chrome)     | FLSTC, FLSTF, FLSTN, FLS, FXSB            |

| 91982-<br>03B | MIRROR KIT, short, convex (right) (black) | FLSTFB        |
|---------------|-------------------------------------------|---------------|
| 91983-<br>03B | MIRROR KIT, short, convex (left) (black)  | FLSTFB        |
| 92614-10      | MIRROR KIT, short, convex (right) (black) | FLSS, FLSTFBS |
| 92615-10      | MIRROR KIT, short, convex (left) (black)  | FLSS, FLSTFBS |

# BRAKE LINES, FRONT, NON-ABS - FLS



| Index No. | Part No. | Description                      | Model(s) |
|-----------|----------|----------------------------------|----------|
| 1         | 941      | SCREW (2)                        | FLS      |
| 2         | 3594     | SCREW                            | FLS      |
| 3         | 6703     | WASHER                           | FLS      |
| 4         | 7686     | LOCKNUT                          | FLS      |
| 5         | 10800096 | CLAMP (3)                        | FLS      |
| 6         | 41756-08 | GASKET, master cylinder (4)      | FLS      |
| 7         | 11600001 | BOLT, BANJO, master cylinder (2) | FLS      |
| 8         | 41800303 | BRAKE LINE, front                | FLS      |

# BRAKE LINES, FRONT, ABS



| Index<br>No. | Part No. | Description             | Mode