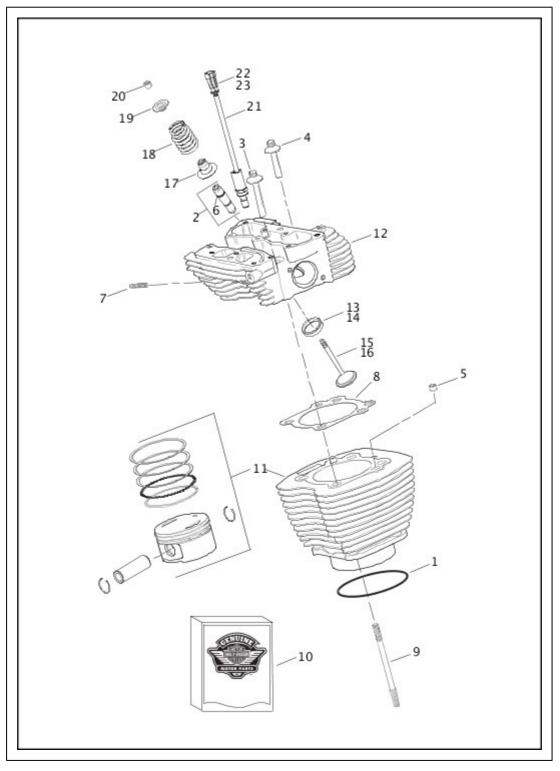

# CYLINDERS, HEADS, VALVES - TWIN CAM 103™

| Index<br>No. | Part No.  | Description                                                     | Model(s)                                  |
|--------------|-----------|-----------------------------------------------------------------|-------------------------------------------|
| 1            | 11256     | O-RING, cylinder base <i>(2)</i>                                | FLSTC, FLSTF, FLSTN, FLSTFB,<br>FLS, FXSB |
| 2            | 16465-06  | VALVE GUIDE, intake and exhaust, with retaining ring <i>(4)</i> | FLSTC, FLSTF, FLSTN, FLSTFB,<br>FLS, FXSB |
| 3            | 16478-85A | SCREW, internal thread 3-3/16 in long (4)                       | FLSTC, FLSTF, FLSTN, FLSTFB,<br>FLS, FXSB |

| 4  | 16480-92A | SCREW, internal thread 1-7/8 in long (4)                      | FLSTC, FLSTF, FLSTN, FLSTFB,<br>FLS, FXSB |
|----|-----------|---------------------------------------------------------------|-------------------------------------------|
| 5  | 16595-99A | DOWEL PIN, cylinder-to-head <i>(4)</i>                        | FLSTC, FLSTF, FLSTN, FLSTFB,<br>FLS, FXSB |
| 6  | 16699-06  | SNAP RING (2)                                                 | FLSTC, FLSTF, FLSTN, FLSTFB,<br>FLS, FXSB |
| 7  | 16715-83  | STUD, exhaust port <i>(4)</i>                                 | FLSTC, FLSTF, FLSTN, FLSTFB,<br>FLS, FXSB |
| 8  | 16787-99A | GASKET, cylinder head (2)                                     | FLSTC, FLSTF, FLSTN, FLSTFB,<br>FLS, FXSB |
| 9  | 16834-99A | STUD, cylinder <i>(8)</i>                                     | FLSTC, FLSTF, FLSTN, FLSTFB,<br>FLS, FXSB |
| 10 | 17052-99C | GASKET KIT, top end                                           | FLSTC, FLSTF, FLSTN, FLSTFB,<br>FLS, FXSB |
|    | 17053-99C | GASKET KIT, engine overhaul                                   | FLSTC, FLSTF, FLSTN, FLSTFB,<br>FLS, FXSB |
| 11 | 17460-07A | CYLINDER/PISTON ASSEMBLY KIT, (black highlighted) (2)         | FLSTC, FLSTF, FLSTFB, FLSTN,<br>FXSB      |
|    | 16800003A | CYLINDER/PISTON ASSEMBLY KIT, (black non-<br>highlighted) (2) | FLS                                       |
| 12 | 17729-08  | CYLINDER HEAD, rear, with guides and seats (black)            | FLSTC, FLSTF, FLSTN, FLSTFB,<br>FXSB      |
|    | 16500023  | CYLINDER HEAD, front, with guides and seats (black)           | FLSTC, FLSTF, FLSTN, FLSTFB,<br>FXSB      |
|    | 16500026  | CYLINDER HEAD, front, with guides and seats (black)           | FLS                                       |
|    | 16500027  | CYLINDER HEAD, rear, with guides and seats (black)            | FLS                                       |
| 13 | 18011-86  | INSERT, exhaust valve seat (2)                                | FLSTC, FLSTF, FLSTN, FLSTFB,<br>FLS, FXSB |
| 14 | 18020-83  | INSERT, intake valve seat (2)                                 | FLSTC, FLSTF, FLSTN, FLSTFB,<br>FLS, FXSB |
| 15 | 18074-05A | INTAKE VALVE (2)                                              | FLSTC, FLSTF, FLSTN, FLSTFB,<br>FLS, FXSB |
| 16 | 18085-05B | EXHAUST VALVE (2)                                             | FLSTC, FLSTF, FLSTN, FLSTFB,<br>FLS, FXSB |
| 17 | 18094-02A | SEAL KIT, valve                                               | FLSTC, FLSTF, FLSTN, FLSTFB,<br>FLS, FXSB |
| 18 | 18245-02  | VALVE SPRING (4)                                              | FLSTC, FLSTF, FLSTN, FLSTFB,<br>FLS, FXSB |
| 19 | 18258-02  | COLLAR, valve spring <i>(4)</i>                               | FLSTC, FLSTF, FLSTN, FLSTFB,<br>FLS, FXSB |
| 20 | 18260-02  | RETAINER, valve collar <i>(8)</i>                             | FLSTC, FLSTF, FLSTN, FLSTFB,<br>FLS, FXSB |

| 21 | 28861-07A | SOLENOID, auto compression release, with 72009-05 and 72011-05 <i>(2)</i> | FLSTC, FLSTF, FLSTN, FLSTFB,<br>FLS, FXSB |
|----|-----------|---------------------------------------------------------------------------|-------------------------------------------|
| 22 | 72009-05  | HOUSING, two-way, pin <i>(2)</i>                                          | FLSTC, FLSTF, FLSTN, FLSTFB,<br>FLS, FXSB |
| 23 | 72011-05  | WIRE SEAL, 16-20 AWG (yellow) (4)                                         | FLSTC, FLSTF, FLSTN, FLSTFB,<br>FLS, FXSB |