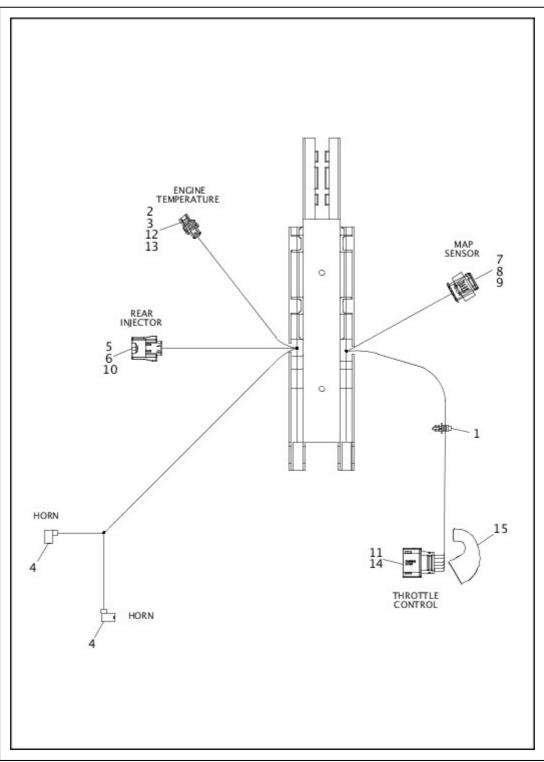

tralia, England, HDI) | FLSS, FLSTFBS |
| 64900473 | MUFFLER ASSEMBLY, rear (black) (Australia, England, HDI)  | FLSS, FLSTFBS |

### WIRING HARNESS, MAIN, NON-ABS - FLS (1 OF 5)



| Index No. | Part No. | Description          | Model(s) |
|-----------|----------|----------------------|----------|
| 23        | 69201163 | HOUSING, six-way pin | FLS      |
|           |          |                      |          |

| 24 | 69201164 | TERMINAL, pin, 22 AWG (6)               | FLS |
|----|----------|-----------------------------------------|-----|
| 25 | 69201180 | HOUSING, four-way pin (gray) <i>(2)</i> | FLS |
| 26 | 69201296 | BRACKET, electrical connector, right    | FLS |
| 27 | 69201297 | BRACKET, electrical connector, left     | FLS |

### WIRING HARNESS, MAIN, NON-ABS - FLS (2 OF 5)



| Index No. | Part No. | Description | Model(s) |
|-----------|----------|-------------|----------|
|           |          |             |          |

| 5  | 72251-07   | SECONDARY LOCK, two-way socket (yellow) | FLS |
|----|------------|-----------------------------------------|-----|
| 6  | 72402-07   | HOUSING, two-way socket (black)         | FLS |
| 7  | 72406-07A  | HOUSING, four-way socket                | FLS |
| 8  | 72407-07   | TERMINAL, socket, 16-20 AWG <i>(4)</i>  | FLS |
| 9  | 72408-07   | WIRE SEAL, 20 AWG (blue) (4)            | FLS |
| 10 | 72413-07   | TERMINAL, socket, 18-20 AWG (2)         | FLS |
| 11 | 72483-08BK | HOUSING, six-way socket (black)         | FLS |
| 15 | 69200437   | BOOT, rubber                            | FLS |

# WIRING HARNESS, MAIN, NON-ABS -