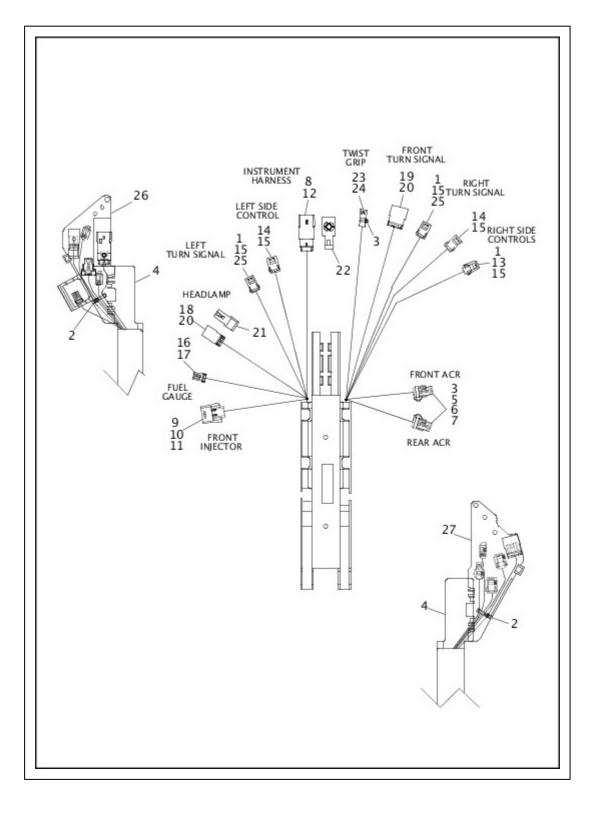

WIRING HARNESS, MAIN, ABS - FLSTC AND FLSTN (5 OF 5) WIRING HARNESS, MAIN, ABS - FLS AND FLSS (1 OF 5) WIRING HARNESS, MAIN, ABS - FLS AND FLSS (2 OF 5) WIRING HARNESS, MAIN, ABS - FLS AND FLSS (3 OF 5) WIRING HARNESS, MAIN, ABS - FLS AND FLSS (4 OF 5) WIRING HARNESS, MAIN, ABS - FLS AND FLSS (5 OF 5) WIRING HARNESS, MAIN, ABS - FLSTC AND FLSTN (1 OF 5) WIRING HARNESS, MAIN, ABS - FLSTC AND FLSTN (2 OF 5) WIRING HARNESS, MAIN, ABS - FLSTC AND FLSTN (3 OF 5) WIRING HARNESS, MAIN, ABS - FLSTC AND FLSTN (4 OF 5) WIRING HARNESS, MAIN, ABS - FLSTF, FLSTFB AND FLSTFBS (1 OF 5) WIRING HARNESS, MAIN, ABS - FLSTF, FLSTFB AND FLSTFBS (2 OF 5) WIRING HARNESS, MAIN, ABS - FLSTF, FLSTFB AND FLSTFBS (3 OF 5) WIRING HARNESS, MAIN, ABS - FLSTF, FLSTFB AND FLSTFBS (4 OF 5) WIRING HARNESS, MAIN, ABS - FLSTF, FLSTFB AND FLSTFBS (5 OF 5) WIRING HARNESS, MAIN, ABS - FXSB (1 OF 5) WIRING HARNESS, MAIN, ABS - FXSB (2 OF 5) WIRING HARNESS, MAIN, ABS - FXSB (3 OF 5) WIRING HARNESS, MAIN, ABS - FXSB (4 OF 5) WIRING HARNESS, MAIN, ABS - FXSB (5 OF 5) WIRING HARNESS, MAIN, NON-ABS - FLS (1 OF 5) WIRING HARNESS, MAIN, NON-ABS - FLS (2 OF 5) WIRING HARNESS, MAIN, NON-ABS - FLS (3 OF 5) WIRING HARNESS, MAIN, NON-ABS - FLS (4 OF 5) WIRING HARNESS, MAIN, NON-ABS - FLS (5 OF 5) Parts