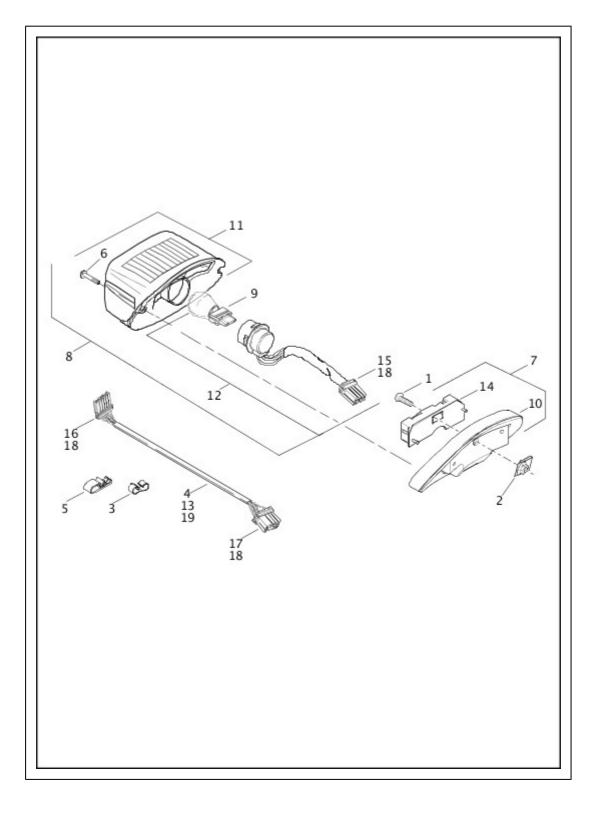

FORK BRACKETS, FRONT - FLS, FLSS, FLSTC, FLSTF, FLSTFB, FLSTFBS AND FLSTN FORK BRACKETS, FRONT - FXSB FORK, FRONT - FXSB FORK, FRONT-FLS,FLSS,FLSTC,FLSTF,FLSTFB,FLSTFBS AND FLSTN (1 OF 2) FORK, FRONT-FLS,FLSS,FLSTC,FLSTF,FLSTFB,FLSTFBS AND FLSTN (2 OF 2) FORK, REAR AND SHOCK ABSORBERS FRAME AND JIFFY STAND FUEL PUMP FUEL TANK FUEL TANK TRIM GUARDS, SAREE HANDLEBAR HEADLAMP (1 OF 2) HEADLAMP (2 OF 2) HORN INDUCTION MODULE, FUEL **INSTRUMENTS - FLS, FLSS AND FLSTC INSTRUMENTS - FLSTF, FLSTFB, FLSTFBS AND FLSTN INSTRUMENTS - FXSB** LABELS LICENSE PLATE BRACKETS - FLS AND FLSS LICENSE PLATE BRACKETS - FLSTC, FLSTF, FLSTN, FLSTFB AND FLSTFBS LICENSE PLATE BRACKETS - FXSB LOOSE PARTS MIRRORS **OIL TANK AND LINES - EXCEPT FXSB** OIL TANK AND LINES - FXSB PISTONS AND FLYWHEEL ASSEMBLY - TWIN CAM 103™ PISTONS AND FLYWHEEL ASSEMBLY - TWIN CAM 110™ PRIMARY HOUSING REAR BELT GUARD ROCKER ARM ASSEMBLY AND PUSH RODS - TWIN CAM 110™ ROCKER ARM ASSEMBLY AND PUSHRODS - TWIN CAM 103™ SADDLEBAGS - FLSTC SEATS SENSORS AND SWITCHES, ENGINE - TWIN CAM 103™ SENSORS AND SWITCHES, ENGINE - TWIN CAM 110™ SHIFTER, GEAR STARTER MOTOR SWITCHES SWITCHES, HANDLEBAR LEFT, FRONT SWITCHES, HANDLEBAR RIGHT, FRONT TAIL LAMP - FLSTC, FLSTF, FLSTFB AND FLSTFBS TAIL LAMP - FLSTN THROTTLE CONTROL TRANSMISSION GEARS **TRANSMISSION HOUSING - FLSS AND FLSTFBS** TRANSMISSION HOUSING - FXSB, FLSTC, FLSTF, FLSTN, FLSTFB AND FLS TURN SIGNALS, FRONT - FLS, FLSS, FLSTF, FLSTFB, FLSTFBS, FXSB TURN SIGNALS, REAR (1 OF 2) TURN SIGNALS, REAR (2 OF 2) WHEELS, FRONT (1 OF 2) WHEELS, FRONT (2 OF 2) WHEELS, REAR (1 OF 2) WHEELS, REAR (2 OF 2) WINDSHIELD - FLSTC