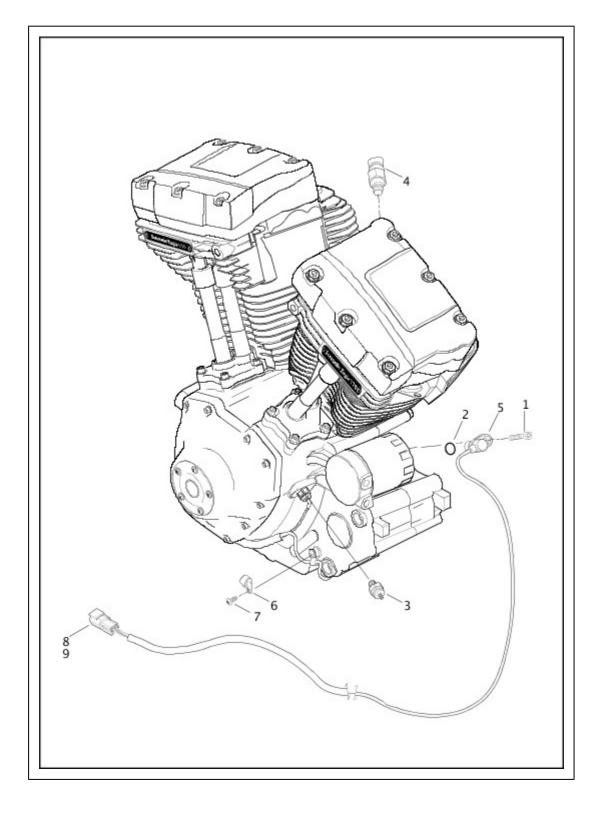

# SENSORS AND SWITCHES, ENGINE - TWIN CAM 103™

| Index<br>No. | Part<br>No.  | Description                        | Model(s)                                  |
|--------------|--------------|------------------------------------|-------------------------------------------|
| 1            | 4741A        | SCREW                              | FXSB, FLSTC, FLSTF, FLSTN,<br>FLSTFB, FLS |
| 2            | 11289A       | O-RING                             | FXSB, FLSTC, FLSTF, FLSTN,<br>FLSTFB, FLS |
| 3            | 11291        | SEAL, manifold air pressure sensor | FXSB, FLSTC, FLSTF, FLSTN,<br>FLSTFB, FLS |
| 4            | 26561-<br>99 | OIL PRESSURE SWITCH                | FXSB, FLSTC, FLSTF, FLSTN,<br>FLSTFB, FLS |
|              |              |                                    |                                           |

| 5  | 32417-<br>10  | SENSOR, manifold air pressure, with 11291                       | FXSB, FLSTC, FLSTF, FLSTN,<br>FLSTFB, FLS |
|----|---------------|-----------------------------------------------------------------|-------------------------------------------|
| 6  | 32446-<br>99  | SENSOR, engine temperature                                      | FXSB, FLSTC, FLSTF, FLSTN,<br>FLSTFB, FLS |
| 7  | 32707-<br>01C | SENSOR, crankshaft position, with 11289A, 72199-94 and 74194-98 | FXSB, FLSTC, FLSTF, FLSTN,<br>FLSTFB, FLS |
| 8  | 38769-<br>07A | CLAMP                                                           | FXSB, FLSTC, FLSTF, FLSTN,<br>FLSTFB, FLS |
| 9  | 68042-<br>99  | SCREW                                                           | FXSB, FLSTC, FLSTF, FLSTN,<br>FLSTFB, FLS |
| 10 | 72199-<br>94  | CONNECTOR ANCHOR                                                | FXSB, FLSTC, FLSTF, FLSTN,<br>FLSTFB, FLS |
| 11 | 74194-<br>98  | TERMINAL, pin, solid <i>(2)</i>                                 | FXSB, FLSTC, FLSTF, FLSTN,<br>FLSTFB, FLS |

#### ALTERNATOR AND REGULATOR

| Index No. | Part No.  | Description                    | Model(s) |
|-----------|-----------|--------------------------------|----------|
| 1         | 2941      | SCREW (2)                      |          |
| 2         | 3050      | SCREW, stator to crankcase (4) |          |
| 3         | 4814A     | SCREW (2)                      |          |
| 4         | 10102     | CLIP                           |          |
| 5         | 30017-08  | STATOR                         |          |
| 6         | 30041-08A | ROTOR ASSEMBLY                 |          |
| 7         | 46668-11  | BRACKET, front HCU             |          |

| 8 | 74540-11 | VOLTAGE REGULATOR           |  |
|---|----------|-----------------------------|--|
| 9 | 69200052 | BRACKET, regulator mounting |  |