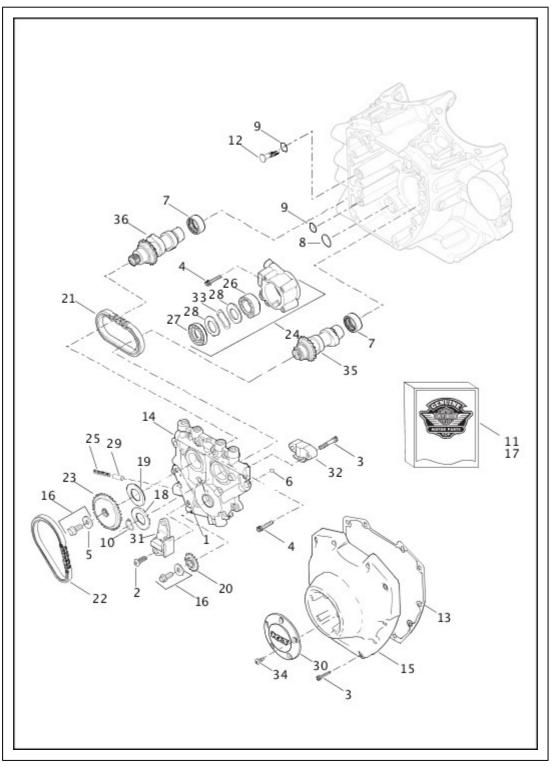

# CAMSHAFTS AND CAMSHAFT COVER - TWIN CAM 103™

| Index<br>No. | Part No. | Description                                 | Model(s)                                  |
|--------------|----------|---------------------------------------------|-------------------------------------------|
| 1            | 601      | ROLL PIN                                    | FXSB, FLSTC, FLSTF, FLSTN,<br>FLSTFB, FLS |
| 2            | 942      | SCREW, primary camshaft chain tensioner (2) | FXSB, FLSTC, FLSTF, FLSTN,<br>FLSTFB, FLS |
| 3            | 4740A    | SCREW, camshaft cover <i>(10)</i>           | FXSB, FLSTC, FLSTF, FLSTN,<br>FLSTFB, FLS |
| 3            | 4740A    | SCREW, secondary camshaft tensioner (2)     | FXSB, FLSTC, FLSTF, FLSTN,<br>FLSTFB, FLS |
|              |          |                                             |                                           |

| 4  | 4741A         | SCREW (10)                                                                 | FXSB, FLSTC, FLSTF, FLSTN,<br>FLSTFB, FLS |
|----|---------------|----------------------------------------------------------------------------|-------------------------------------------|
| 5  | 6294          | WASHER                                                                     | FXSB, FLSTC, FLSTF, FLSTN,<br>FLSTFB, FLS |
| 6  | 8873          | BALL (14)                                                                  | FXSB, FLSTC, FLSTF, FLSTN,<br>FLSTFB, FLS |
| 7  | 9215          | NEEDLE BEARING, camshaft <i>(2)</i>                                        | FXSB, FLSTC, FLSTF, FLSTN,<br>FLSTFB, FLS |
| 8  | 11293         | O-RING                                                                     | FXSB, FLSTC, FLSTF, FLSTN,<br>FLSTFB, FLS |
| 9  | 11301         | O-RING (2)                                                                 | FXSB, FLSTC, FLSTF, FLSTN,<br>FLSTFB, FLS |
| 10 | 11461         | RETAINING RING                                                             | FXSB, FLSTC, FLSTF, FLSTN,<br>FLSTFB, FLS |
| 11 | 17045-<br>99D | GASKET KIT, camshaft service                                               | FXSB, FLSTC, FLSTF, FLSTN,<br>FLSTFB, FLS |
| 12 | 24983-00      | SCREEN, oil                                                                | FXSB, FLSTC, FLSTF, FLSTN,<br>FLSTFB, FLS |
| 13 | 25244-<br>99A | GASKET, camshaft cover                                                     | FXSB, FLSTC, FLSTF, FLSTN,<br>FLSTFB, FLS |
| 14 | 25355-<br>06A | CAMSHAFT SUPPORT PLATE, with bypass valve                                  | FXSB, FLSTC, FLSTF, FLSTN,<br>FLSTFB, FLS |
| 15 | 25363-<br>01B | CAMSHAFT COVER, (polished)                                                 | FLS                                       |
|    | 25369-<br>01B | CAMSHAFT COVER, (chrome)                                                   | FLSTC, FLSTF, FLSTN, FXSB                 |
|    | 25395-10      | CAMSHAFT COVER, (satin chrome)                                             | FLSTFB                                    |
| 16 | 25566-06      | CAMSHAFT DRIVE SPROCKET RETENTION KIT, with screws and washers             | FXSB, FLSTC, FLSTF, FLSTN,<br>FLSTFB, FLS |
| 17 | 25585-06      | CAMSHAFT CHAIN AND FASTENER KIT                                            | FXSB, FLSTC, FLSTF, FLSTN,<br>FLSTFB, FLS |
| 18 | 25729-06      | SPACER, camshaft drive sprocket alignment 0.100 in thick                   | FXSB, FLSTC, FLSTF, FLSTN,<br>FLSTFB, FLS |
| 19 | 25729-06      | SPACER, camshaft drive sprocket alignment 0.100 in thick (use as required) | FXSB, FLSTC, FLSTF, FLSTN,<br>FLSTFB, FLS |
|    | 25731-06      | SPACER, camshaft drive sprocket alignment 0.110 in thick (use as required) | FXSB, FLSTC, FLSTF, FLSTN,<br>FLSTFB, FLS |
|    | 25734-06      | SPACER, camshaft drive sprocket alignment 0.120 in thick (use as required) | FXSB, FLSTC, FLSTF, FLSTN,<br>FLSTFB, FLS |
|    | 25736-06      | SPACER, camshaft drive sprocket alignment 0.130 in thick (use as required) | FXSB, FLSTC, FLSTF, FLSTN,<br>FLSTFB, FLS |
|    | 25737-06      | SPACER, camshaft drive sprocket alignment 0.140 in thick (use as required) | FXSB, FLSTC, FLSTF, FLSTN,<br>FLSTFB, FLS |

|    | 25738-06      | SPACER, camshaft drive sprocket alignment 0.150 in thick (use as required) | FXSB, FLSTC, FLSTF, FLSTN,<br>FLSTFB, FLS |
|----|---------------|----------------------------------------------------------------------------|-------------------------------------------|
| 20 | 25673-06      | SPROCKET, camshaft drive on crankshaft, 17 teeth                           | FXSB, FLSTC, FLSTF, FLSTN,<br>FLSTFB, FLS |
| 21 | 25683-06      | CHAIN, secondary camshaft drive                                            | FXSB, FLSTC, FLSTF, FLSTN,<br>FLSTFB, FLS |
| 22 | 25675-06      | CHAIN, primary camshaft drive                                              | FXSB, FLSTC, FLSTF, FLSTN,<br>FLSTFB, FLS |
| 23 | 25728-06      | SPROCKET, camshaft drive, 34 teeth                                         | FXSB, FLSTC, FLSTF, FLSTN,<br>FLSTFB, FLS |
| 24 | 26037-06      | OIL PUMP ASSEMBLY, with body and internal parts                            | FXSB, FLSTC, FLSTF, FLSTN,<br>FLSTFB, FLS |
| 25 | 26210-99      | SPRING, relief valve                                                       | FXSB, FLSTC, FLSTF, FLSTN,<br>FLSTFB, FLS |
| 26 | 26278-06      | GEROTOR ASSEMBLY, scavenge                                                 | FXSB, FLSTC, FLSTF, FLSTN,<br>FLSTFB, FLS |
| 27 | 26281-06      | GEROTOR ASSEMBLY, pressure                                                 | FXSB, FLSTC, FLSTF, FLSTN,<br>FLSTFB, FLS |
| 28 | 26282-06      | SEPARATOR PLATE, gerotor (2)                                               | FXSB, FLSTC, FLSTF, FLSTN,<br>FLSTFB, FLS |
| 29 | 26400-<br>82B | RELIEF VALVE, oil pump                                                     | FXSB, FLSTC, FLSTF, FLSTN,<br>FLSTFB, FLS |
| 30 | 32727-00      | TIMER COVER, (chrome)                                                      | FXSB, FLSTC, FLSTF, FLSTN,<br>FLSTFB      |
|    | 32543-07      | TIMER COVER, (denim black)                                                 | FLS                                       |
| 31 | 39968-06      | CHAIN TENSIONER, primary camshaft drive chain                              | FXSB, FLSTC, FLSTF, FLSTN,<br>FLSTFB, FLS |
| 32 | 39969-06      | CHAIN TENSIONER, secondary camshaft drive chain                            | FXSB, FLSTC, FLSTF, FLSTN,<br>FLSTFB, FLS |
| 33 | 40323-00      | SPRING, separator                                                          | FXSB, FLSTC, FLSTF, FLSTN,<br>FLSTFB, FLS |
| 34 | 68120-00      | SCREW (5)                                                                  | FXSB, FLSTC, FLSTF, FLSTN,<br>FLSTFB, FLS |
| 35 | 25400002      | CAMSHAFT, front                                                            | FXSB, FLSTC, FLSTF, FLSTN,<br>FLSTFB, FLS |
| 36 | 25400003      | CAMSHAFT, rear                                                             | FXSB, FLSTC, FLSTF, FLSTN,<br>FLSTFB, FLS |