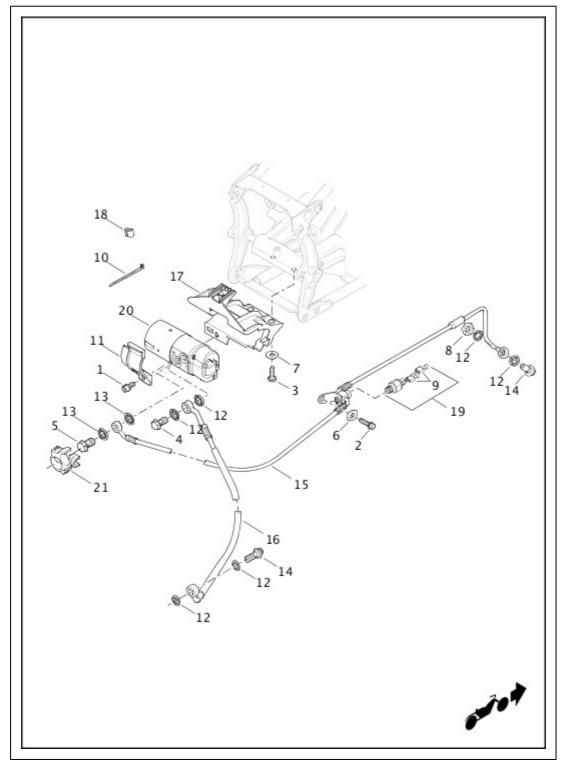

992-08      | PAD, brake lever                                              | FLSTC, FLS, FLSS                                   |
| 28 | 46457-<br>05B | COVER KIT, reservoir, with 42568-05A                          |                                                    |
| 29 | 57217-<br>02A | BUSHING, brake lever <i>(2)</i>                               |                                                    |
| 30 | 72023-        | STOP LAMP SWITCH, rear, with 9907                             |                                                    |

|    | 51E      |                                            |      |
|----|----------|--------------------------------------------|------|
| 31 | 50600095 | LEVER, foot brake, with 57217-02A (chrome) | FXSB |

## BRAKE LINE AND MODULE, REAR, ABS



| Index No. | Part No. | Description | Model(s) |
|-----------|----------|-------------|----------|
| 1         | 3061     | SCREW       |          |
| 2         | 4168A    | SCREW       |          |
|           |          |             |          |

| 3  | 4751      | SCREW (2)                                              |  |
|----|-----------|--------------------------------------------------------|--|
| 4  | 5001      | BOLT, BANJO, brake line                                |  |
| 5  | 5002      | BOLT, BANJO, brake line                                |  |
| 6  | 6532      | WASHER (2)                                             |  |
| 7  | 6703      | WASHER (2)                                             |  |
| 8  | 8405      | JAMNUT