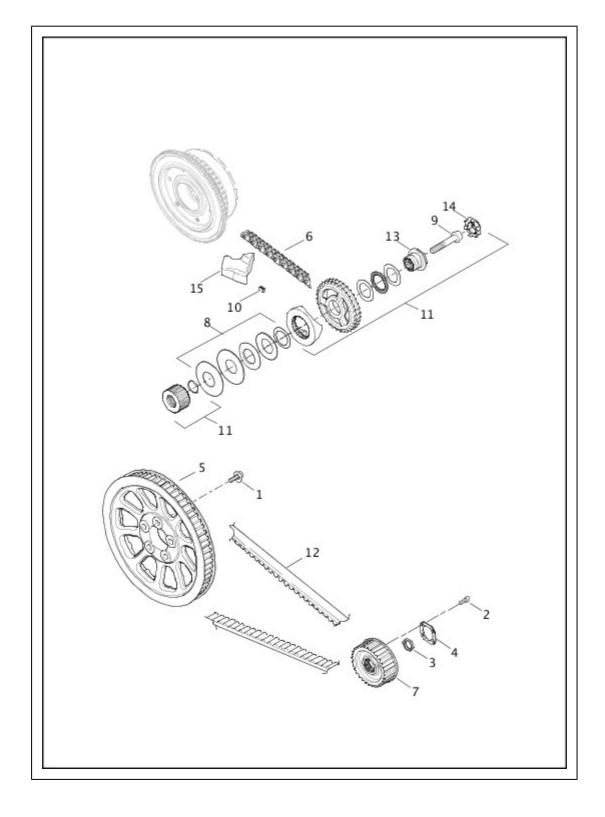

# **ENGINE BALANCER**

| Index No. | Part No. | Description                                               | Model(s) |
|-----------|----------|-----------------------------------------------------------|----------|
| 1         | 703B     | SCREW (2)                                                 |          |
| 2         | 956      | SCREW (6)                                                 |          |
| 3         | 3110     | BOLT, balancer shift bolt <i>(2)</i>                      |          |
| 4         | 6456     | WASHER, balancer shift bolt <i>(2)</i>                    |          |
| 5         | 8959     | BEARING, shell (2)                                        |          |
| 6         | 8992A    | BEARING (2)                                               |          |
| 7         | 14728-07 | SUPPORT ASSEMBLY, chain guide, includes tensioner pistons |          |

| 8  | 14761-00  | GUIDE KIT, chain tensioner, includes lower, front and rear guides |  |
|----|-----------|-------------------------------------------------------------------|--|
| 9  | 14762-00  | CHAIN DRIVE KIT, with 14769-00, front and rear sprockets          |  |
| 10 | 14764-00  | PISTON ASSEMBLY KIT, chain tensioner (2)                          |  |
| 11 | 14769-00  | CHAIN, balancer drive                                             |  |
| 12 | 14784-07  | SPACER, .039 in thick (2)                                         |  |
| 13 | 14789-07  | BALANCE SHAFT KIT, with 8959, 8992A and balance shaft (2)         |  |
| 14 | 16583-00A | BUSHING, dowel (2)                                                |  |
| 15 | 35240-07  | RETAINING RING, balancer shift bearing (2)                        |  |
| 16 | 45359-00  | SEAL, oil interconnect                                            |  |