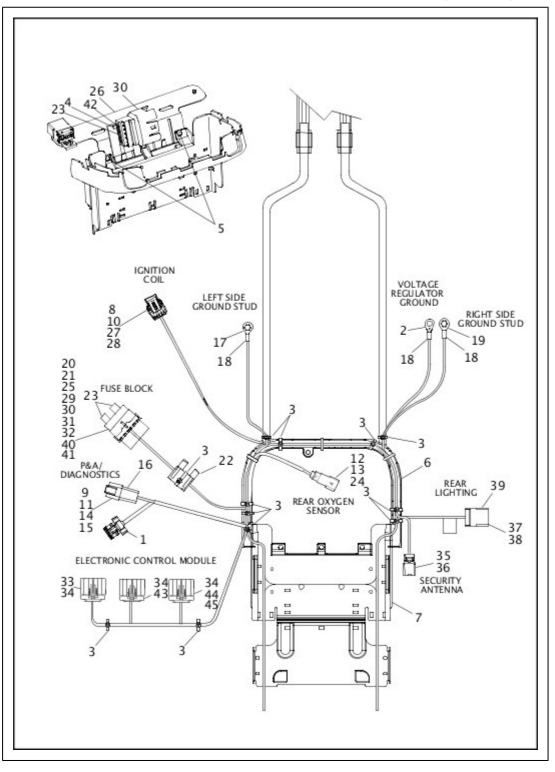

FORK BRACKETS, FRONT - FLS, FLSS, FLSTC, FLSTF, FLSTFB, FLSTFBS AND FLSTN FORK BRACKETS, FRONT - FXSB FORK, FRONT - FXSB FORK, FRONT-FLS,FLSS,FLSTC,FLSTF,FLSTFB,FLSTFBS AND FLSTN (1 OF 2) FORK, FRONT-FLS,FLSS,FLSTC,FLSTF,FLSTFB,FLSTFBS AND FLSTN (2 OF 2) FORK, REAR AND SHOCK ABSORBERS FRAME AND JIFFY STAND FUEL PUMP FUEL TANK FUEL TANK TRIM GUARDS, SAREE HANDLEBAR HEADLAMP (1 OF 2) HEADLAMP (2 OF 2) HORN INDUCTION MODULE, FUEL **INSTRUMENTS - FLS, FLSS AND FLSTC INSTRUMENTS - FLSTF, FLSTFB, FLSTFBS AND FLSTN INSTRUMENTS - FXSB** LABELS LICENSE PLATE BRACKETS - FLS AND FLSS LICENSE PLATE BRACKETS - FLSTC, FLSTF, FLSTN, FLSTFB AND FLSTFBS LICENSE PLATE BRACKETS - FXSB LOOSE PARTS MIRRORS **OIL TANK AND LINES - EXCEPT FXSB** OIL TANK AND LINES - FXSB PISTONS AND FLYWHEEL ASSEMBLY - TWIN CAM 103™ PISTONS AND FLYWHEEL ASSEMBLY - TWIN CAM 110™ PRIMARY HOUSING REAR BELT GUARD ROCKER ARM ASSEMBLY AND PUSH RODS - TWIN CAM 110™ ROCKER ARM ASSEMBLY AND PUSHRODS - TWIN CAM 103™ SADDLEBAGS - FLSTC SEATS SENSORS AND SWITCHES, ENGINE - TWIN CAM 103™ SENSORS AND SWITCHES, ENGINE - TWIN CAM 110™ SHIFTER, GEAR STARTER MOTOR SWITCHES SWITCHES, HANDLEBAR LEFT, FRONT SWITCHES, HANDLEBAR RIGHT, FRONT TAIL LAMP - FLSTC, FLSTF, FLSTFB AND FLSTFBS TAIL LAMP - FLSTN THROTTLE CONTROL TRANSMISSION GEARS **TRANSMISSION HOUSING - FLSS AND FLSTFBS** TRANSMISSION HOUSING - FXSB, FLSTC, FLSTF, FLSTN, FLSTFB AND FLS TURN SIGNALS, FRONT - FLS, FLSS, FLSTF, FLSTFB, FLSTFBS, FXSB TURN SIGNALS, REAR (1 OF 2) TURN SIGNALS, REAR (2 OF 2) WHEELS, FRONT (1 OF 2) WHEELS, FRONT (2 OF 2) WHEELS, REAR (1 OF 2) WHEELS, REAR (2 OF 2) WINDSHIELD - FLSTC

WIRING HARNESS, MAIN, ABS - FLSTC AND FLSTN (5 OF 5) WIRING HARNESS, MAIN, ABS - FLS AND FLSS (1 OF 5) WIRING HARNESS, MAIN, ABS - FLS AND FLSS (2 OF 5) WIRING HARNESS, MAIN, ABS - FLS AND FLSS (3 OF 5) WIRING HARNESS, MAIN, ABS - FLS AND FLSS (4 OF 5) WIRING HARNESS, MAIN, ABS - FLS AND FLSS (5 OF 5) WIRING HARNESS, MAIN, ABS - FLSTC AND FLSTN (1 OF 5) WIRING HARNESS, MAIN, ABS - FLSTC AND FLSTN (2 OF 5) WIRING HARNESS, MAIN, ABS - FLSTC AND FLSTN (3 OF 5) WIRING HARNESS, MAIN, ABS - FLSTC AND FLSTN (4 OF 5) WIRING HARNESS, MAIN, ABS - FLSTF, FLSTFB AND FLSTFBS (1 OF 5) WIRING HARNESS, MAIN, ABS - FLSTF, FLSTFB AND FLSTFBS (2 OF 5) WIRING HARNESS, MAIN, ABS - FLSTF, FLSTFB AND FLSTFBS (3 OF 5) WIRING HARNESS, MAIN, ABS - FLSTF, FLSTFB AND FLSTFBS (4 OF 5) WIRING HARNESS, MAIN, ABS - FLSTF, FLSTFB AND FLSTFBS (5 OF 5) WIRING HARNESS, MAIN, ABS - FXSB (1 OF 5) WIRING HARNESS, MAIN, ABS - FXSB (2 OF 5) WIRING HARNESS, MAIN, ABS - FXSB (3 OF 5) WIRING HARNESS, MAIN, ABS - FXSB (4 OF 5) WIRING HARNESS, MAIN, ABS - FXSB (5 OF 5) WIRING HARNESS, MAIN, NON-ABS - FLS (1 OF 5) WIRING HARNESS, MAIN, NON-ABS - FLS (2 OF 5) WIRING HARNESS, MAIN, NON-ABS - FLS (3 OF 5) WIRING HARNESS, MAIN, NON-ABS - FLS (4 OF 5) WIRING HARNESS, MAIN, NON-ABS - FLS (5 OF 5) Parts

# ELECTRONIC CONTROL MODULE (ECM) AND COIL

| Index<br>No. | Part No. | Description | Model(s)                     |
|--------------|----------|-------------|------------------------------|
| 1            | 1565     | LOCK PIN    | FXSB                         |
| 2            | 3144     | SCREW       | FLSTC, FLSTF, FLSTFB, FLSTN, |

|    |               |                                                                                     | FLSTFBS                                            |
|----|---------------|-------------------------------------------------------------------------------------|----------------------------------------------------|
| 3  | 4717A         | SCREW (2)                                                                           | FLSTC, FLSTF, FLSTFB, FLSTN,<br>FLS, FLSS, FLSTFBS |
| 4  | 7343          | NUT                                                                                 | FXSB                                               |
| 5  | 10177         | CABLE STRAP, with plug-in retainer (4)                                              |                                                    |
| 6  | 31684-11      | IGNITION COIL                                                                       | FXSB                                               |
| 7  | 31696-<br>07A | IGNITION COIL, dual                                                                 | FLSTC, FLSTF, FLSTN, FLSTFB,<br>FLSTFBS            |
| 8  | 31743-01      | IGNITION COIL                                                                       | FLS, FLSS                                          |
| 9  | 31742-00      | PAD, coil cover                                                                     | FLSTC, FLSTF, FLSTN, FLSTFB,<br>FLSTFBS            |
| 10 | 31772-07      | COIL COVER ASSEMBLY, with 31742-00 (chrome)                                         | FLSTC, FLSTF, FLSTN                                |
|    | 31802-10      | COIL COVER ASSEMBLY, with 31742-00 (black denim)                                    | FLSTFB, FLSTFBS                                    |
| 11 | 31960-<br>99A | SPARK PLUG CABLE, rear cylinder                                                     | FLSTC, FLSTF, FLSTFB, FLSTN,<br>FLS, FLSS, FLSTFBS |
| 12 | 31981-<br>99C | SPARK PLUG CABLE, front cylinder                                                    | FLSTC, FLSTF, FLSTFB, FLSTN,<br>FLS, FLSS, FLSTFBS |
| 13 | 32001-<br>08A | CABLE ASSEMBLY, spark plug (2)                                                      | FXSB                                               |
| 14 | 32362-<br>04A | SPARK PLUG, 6R12 <i>(2)</i>                                                         |                                                    |
| 15 | 45680-90      | FORK LOCK                                                                           | FXSB                                               |
| 16 | 61081-92      | COVER, key head set                                                                 | FXSB                                               |
| 17 | 71794-11      | SWITCH ASSEMBLY, ignition                                                           | FXSB                                               |
| 18 | 71796-11      | IGNITION SWITCH KNOB KIT, with 1565                                                 | FXSB                                               |
| 19 | 41000057      | ELECTRONIC CONTROL MODULE, base level, Requires digital programming.                |                                                    |
| 20 | 71400077      | IGNITION SWITCH AND FORK LOCKSET, with 90300043 keys, ignition switch and fork lock | FXSB                                               |
| 21 | 90300043      | KEY, with 61081-92 (set of two) (specify key number)                                | FXSB                                               |