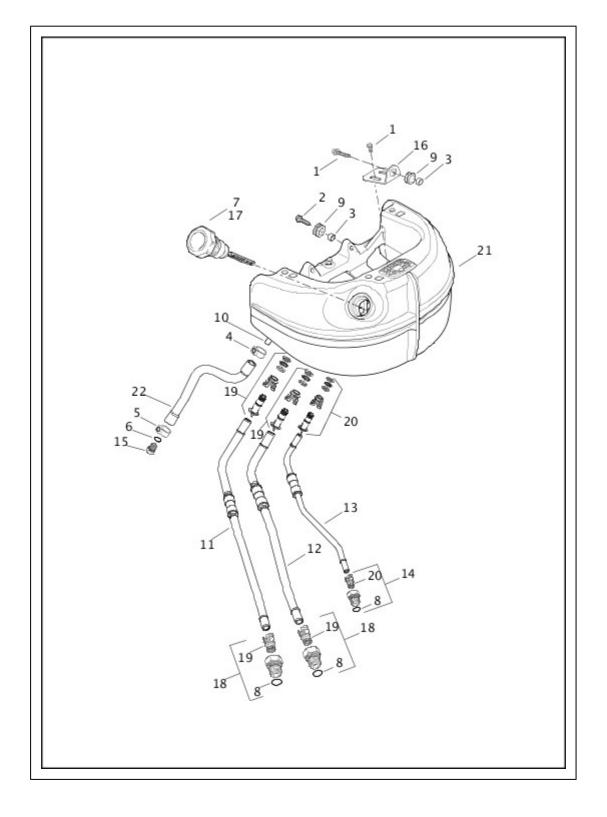

| FLSTC, FLSTF, FLSTN, FLSTFB, FLS,<br>FLSS, FLSTFBS |
| 18 | 63553-<br>00B   | HOSE, oil tank drain                                             | FLSTC, FLSTF, FLSTN, FLSTFB, FLS,<br>FLSS, FLSTFBS |
| 19 | 63601-00        | CONNECTOR ASSEMBLY, oil line, with 11326 and 63632-00 <i>(2)</i> | FLSTC, FLSTF, FLSTN, FLSTFB, FLS,<br>FLSS, FLSTFBS |
| 20 | 63632-00        | OIL LINE RETAINER ASSEMBLY (2)                                   | FLSTC, FLSTF, FLSTN, FLSTFB, FLS,<br>FLSS, FLSTFBS |
| 21 | 63783-00        | OIL LINE RETAINER ASSEMBLY (3)                                   | FLSTC, FLSTF, FLSTN, FLSTFB, FLS,<br>FLSS, FLSTFBS |
| 22 | 63611-00        | HOSE, oil feed                                                   | FLSTC, FLSTF, FLSTN, FLSTFB, FLS,<br>FLSS, FLSTFBS |



| Index No. | Part No. | Description       | Model(s) |
|-----------|----------|-------------------|----------|
| 1         | 4216     | SCREW (3)         | FXSB     |
| 2         | 4217     | SCREW (2)         | FXSB     |
| 3         | 5775     | WASHER (3)        | FXSB     |
| 4         | 10080    | CLAMP, drain hose | FXSB     |
| 5         | 10208    | CLAMP             | FXSB     |
| 6         | 11105    | O-RING            | FXSB     |
| 7         | 11120    | O-RING            | FXSB     |

| 8  | 11326     | O-RING (3)                                                | FXSB |
|----|-----------|-----------------------------------------------------------|------|
| 9  | 11447     | GROMMET (3)                                               | FXSB |
| 10 | 26314-99  | FITTING