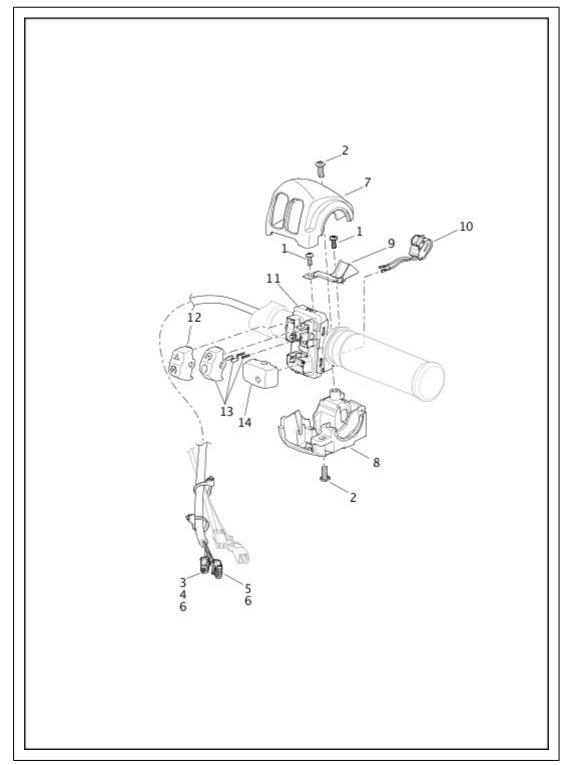

# ELECTRONIC CONTROL MODULE (ECM) AND COIL

| Index<br>No. | Part No. | Description | Model(s)                     |
|--------------|----------|-------------|------------------------------|
| 1            | 1565     | LOCK PIN    | FXSB                         |
| 2            | 3144     | SCREW       | FLSTC, FLSTF, FLSTFB, FLSTN, |

|    |               |                                                                                     | FLSTFBS                                            |
|----|---------------|-------------------------------------------------------------------------------------|----------------------------------------------------|
| 3  | 4717A         | SCREW (2)                                                                           | FLSTC, FLSTF, FLSTFB, FLSTN,<br>FLS, FLSS, FLSTFBS |
| 4  | 7343          | NUT                                                                                 | FXSB                                               |
| 5  | 10177         | CABLE STRAP, with plug-in retainer (4)                                              |                                                    |
| 6  | 31684-11      | IGNITION COIL                                                                       | FXSB                                               |
| 7  | 31696-<br>07A | IGNITION COIL, dual                                                                 | FLSTC, FLSTF, FLSTN, FLSTFB,<br>FLSTFBS            |
| 8  | 31743-01      | IGNITION COIL                                                                       | FLS, FLSS                                          |
| 9  | 31742-00      | PAD, coil cover                                                                     | FLSTC, FLSTF, FLSTN, FLSTFB,<br>FLSTFBS            |
| 10 | 31772-07      | COIL COVER ASSEMBLY, with 31742-00 (chrome)                                         | FLSTC, FLSTF, FLSTN                                |
|    | 31802-10      | COIL COVER ASSEMBLY, with 31742-00 (black denim)                                    | FLSTFB, FLSTFBS                                    |
| 11 | 31960-<br>99A | SPARK PLUG CABLE, rear cylinder                                                     | FLSTC, FLSTF, FLSTFB, FLSTN,<br>FLS, FLSS, FLSTFBS |
| 12 | 31981-<br>99C | SPARK PLUG CABLE, front cylinder                                                    | FLSTC, FLSTF, FLSTFB, FLSTN,<br>FLS, FLSS, FLSTFBS |
| 13 | 32001-<br>08A | CABLE ASSEMBLY, spark plug (2)                                                      | FXSB                                               |
| 14 | 32362-<br>04A | SPARK PLUG, 6R12 <i>(2)</i>                                                         |                                                    |
| 15 | 45680-90      | FORK LOCK                                                                           | FXSB                                               |
| 16 | 61081-92      | COVER, key head set                                                                 | FXSB                                               |
| 17 | 71794-11      | SWITCH ASSEMBLY, ignition                                                           | FXSB                                               |
| 18 | 71796-11      | IGNITION SWITCH KNOB KIT, with 1565                                                 | FXSB                                               |
| 19 | 41000057      | ELECTRONIC CONTROL MODULE, base level, Requires digital programming.                |                                                    |
| 20 | 71400077      | IGNITION SWITCH AND FORK LOCKSET, with 90300043 keys, ignition switch and fork lock | FXSB                                               |
| 21 | 90300043      | KEY, with 61081-92 (set of two) (specify key number)                                | FXSB                                               |