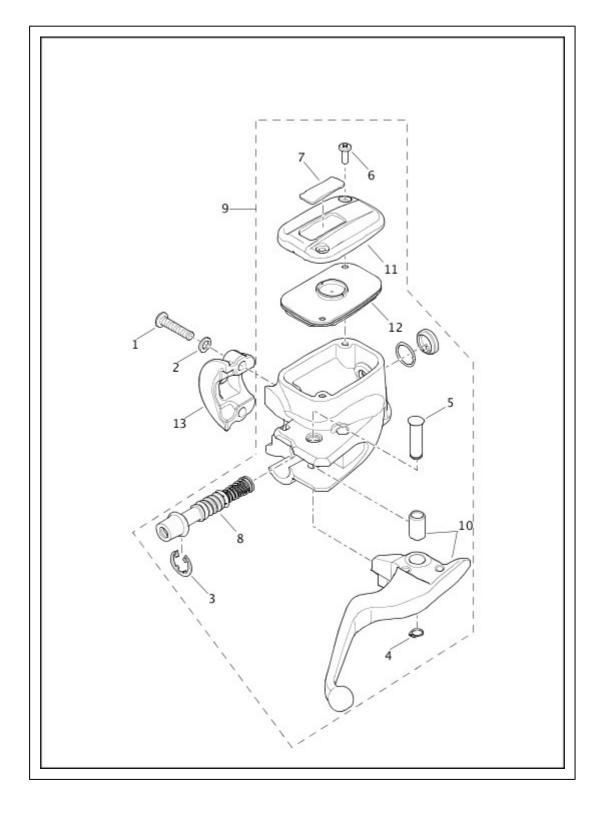

| FLSS,<br>FLSTFBS |
| 17 | 12100028  | GROMMET                                                                            | FLSS,<br>FLSTFBS |
| 18 | 14100605  | DECAL, master cylinder                                                             | FLSS,<br>FLSTFBS |
| 19 | 36700144  | CLUTCH LEVER, with 11143, 45423-92, 46246-01 (black)                               | FLSS,<br>FLSTFBS |
| 20 | 36700145  | COVER, with 2590, 14100605, 46322-06 (black)                                       | FLSS,<br>FLSTFBS |
| 21 | 36700186  | MASTER CYLINDER, clutch lever, with 36700144, 36700145, 42145-06, 45032-82 (black) | FLSS,<br>FLSTFBS |
| 22 | 37200186  | CLUTCH LINE, (black)                                                               | FLSS,<br>FLSTFBS |

## **BRAKE CONTROL, FRONT**



| Index<br>No. | Part No. | Description    | Model(s) |
|--------------|----------|----------------|----------|
| 1            | 4132     | SCREW (2)      |          |
| 2            | 6101     | WASHER (2)     |          |
| 3            | 11142    | RETAINING RING |          |
| 4            | 11379    | RETAINING RING |          |
| 5            | 42807-04 | PIVOT PIN      |          |
| 6            | 10500041 | SCREW (2)      |          |
|              |          |                |          |

| 7  | 14100605 | DECAL                                           |                                           |
|----|----------|-------------------------------------------------|-------------------------------------------|
| 8  | 41700087 | REPAIR KIT, master cylinder, with 11142         |