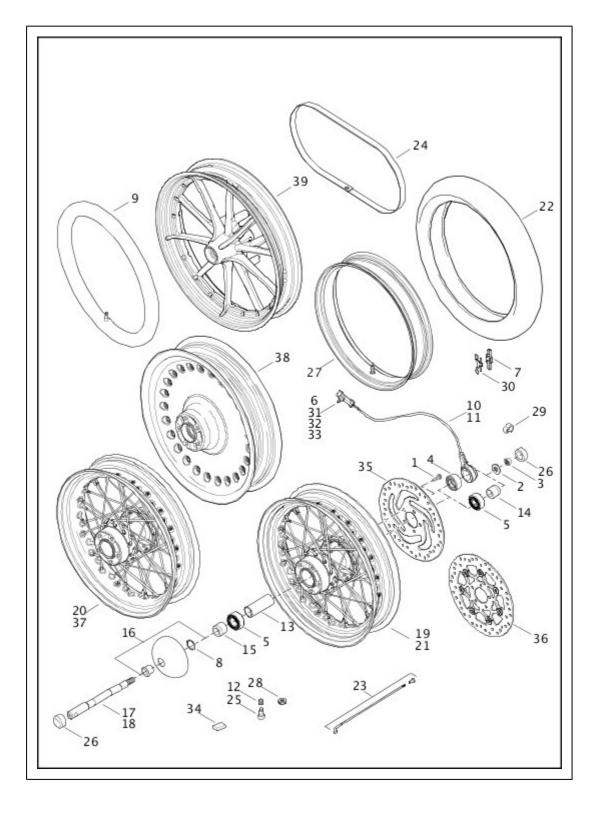

|
| 19 | 41559-08      | WHEEL ASSEMBLY, front, 16 in laced, without bearings and sleeve         | FLSTC, FLSTN                                       |
|    | 55107-12      | WHEEL ASSEMBLY, front, 16 in laced, without bearings and sleeve (black) | FLS, FLSS                                          |
| 20 | 41992-11      | RIM, 16 in (used on 43300041 wheel assemblies)<br>(chrome)              | FLSTC, FLSTN                                       |
| 21 | 43017-07      | RIM, 16 in (black)                                                      | FLS, FLSS                                          |
|    | 43085-97      | RIM, 16 in (chrome)                                                     | FLSTC, FLSTN                                       |

## WHEELS, FRONT (2 OF 2)



| Index<br>No. | Part No.      | Description                                               | Model(s)            |
|--------------|---------------|-----------------------------------------------------------|---------------------|
| 22           | 43022-<br>91A | TIRE, 16 in                                               | FLS, FLSS           |
|              | 43118-<br>92A | TIRE, 16 in, wide white wall                              | FLSTC, FLSTN        |
|              | 41474-<br>06B | TIRE, 17 in                                               | FLSTF, FLSTFB, FLSS |
|              | 43100008      | TIRE, 21 in                                               | FXSB                |
| 23           | 43052-        | SPOKE AND NIPPLE SET, 16 in (set of 40) (used on 43300041 | FLSTC, FLSTN