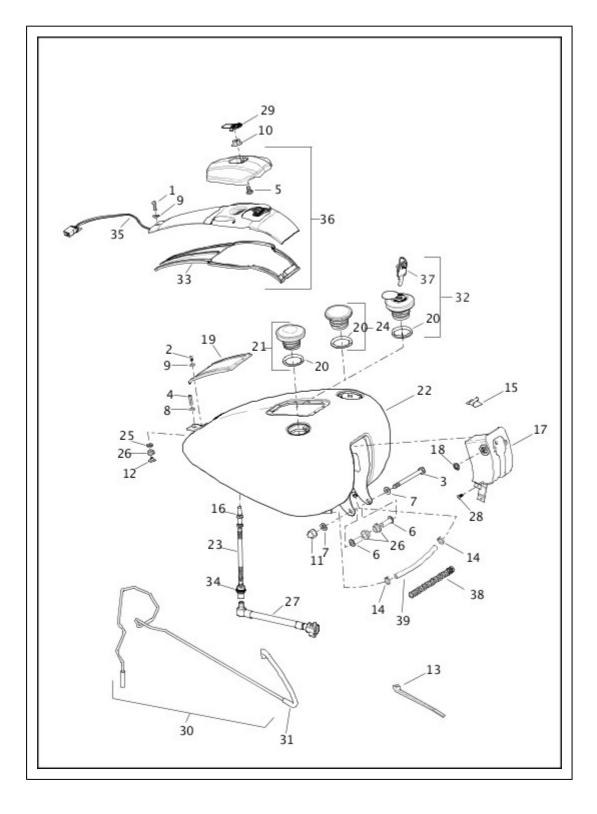

# **INDUCTION MODULE, FUEL**

| Index No. | Part No.  | Description                             | Model(s) |
|-----------|-----------|-----------------------------------------|----------|
| 1         | 3275      | SCREW (4)                               |          |
| 2         | 4705      | SCREW (2)                               |          |
| 3         | 26993-06  | FLANGE, mounting (2)                    |          |
| 4         | 26995-86B | SEAL, intake manifold (2)               |          |
| 5         | 27609-01B | FUEL INJECTOR ASSEMBLY, with O-ring (2) |          |
| 6         | 27711-08  | INDUCTION MODULE SERVICE KIT            |          |
| 7         | 27712-08  | BRACKET, induction module               |          |

| 8  | 27721-08  | FUEL RAIL                                                   |  |
|----|-----------|-------------------------------------------------------------|--|
| 9  | 32319-07A | SENSOR, temperature manifold absolute pressure, with O-ring |  |
| 10 | 61208-10  | FUEL LINE KIT                                               |  |
| 11 | 90383-98  | CAP, purge tube                                             |  |
| 12 | 27200002  | INDUCTION MODULE KIT, with 27711-08 and 90383-98            |  |