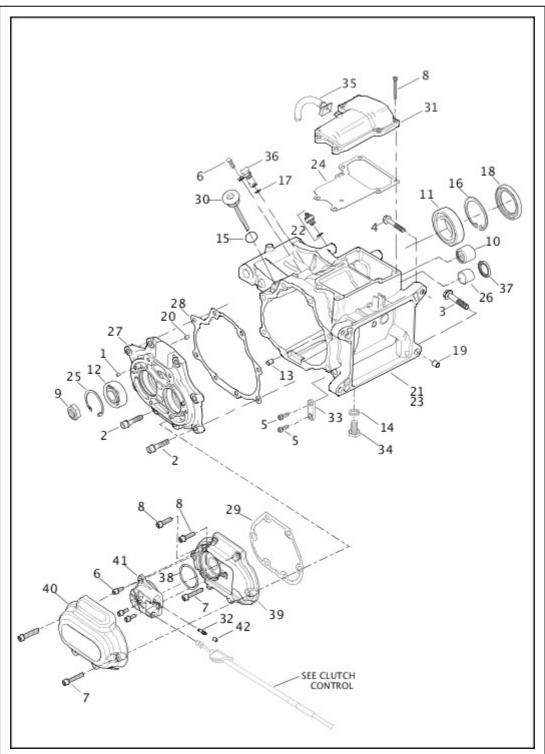

#### TRANSMISSION HOUSING - FXSB, FLSTC, FLSTF, FLSTN, FLSTFB AND FLS

| Index<br>No. | Part No. | Description                                    | Model(s)                                  |
|--------------|----------|------------------------------------------------|-------------------------------------------|
| 1            | 221      | PIN (2)                                        | FXSB, FLSTC, FLSTF, FLSTN,<br>FLSTFB, FLS |
| 2            | 3249     | SCREW (6)                                      | FLSTF, FLSTN, FLSTFB, FLS                 |
| 2            | 3249     | SCREW (8)                                      | FLSTC, FXSB                               |
| 3            | 3300     | SCREW, bottom two holes of bearing housing (2) | FLSTF, FLSTN, FLSTFB, FLS                 |
| 4            | 3699D    | SCREW (2)                                      | FXSB, FLSTC, FLSTF, FLSTN,<br>FLSTFB, FLS |
|              |          |                                                |                                           |

| 5  | 3983          | SCREW (2)                              | FXSB, FLSTC, FLSTF, FLSTN,<br>FLSTFB, FLS |
|----|---------------|----------------------------------------|-------------------------------------------|
| 6  | 4688          | SCREW (2)                              | FXSB, FLSTC, FLSTF, FLSTN,<br>FLSTFB, FLS |
| 7  | 4705          | SCREW                                  | FXSB, FLSTC, FLSTF, FLSTN,<br>FLSTFB, FLS |
| 8  | 4718A         | SCREW, side cover to bearing plate (4) | FXSB, FLSTC, FLSTF, FLSTN,<br>FLSTFB, FLS |
| 9  | 4741A         | SCREW (8)                              | FXSB, FLSTC, FLSTF, FLSTN,<br>FLSTFB, FLS |
| 10 | 7340          | NUT (2)                                | FXSB, FLSTC, FLSTF, FLSTN,<br>FLSTFB, FLS |
| 11 | 8873          | BALL (3)                               | FXSB, FLSTC, FLSTF, FLSTN,<br>FLSTFB, FLS |
| 12 | 8963          | NEEDLE BEARING                         | FXSB, FLSTC, FLSTF, FLSTN,<br>FLSTFB, FLS |
| 13 | 8967          | BALL BEARING                           | FXSB, FLSTC, FLSTF, FLSTN,<br>FLSTFB, FLS |
| 14 | 8970A         | BALL BEARING (2)                       | FXSB, FLSTC, FLSTF, FLSTN,<br>FLSTFB, FLS |
| 15 | 9701A         | BUSHING                                | FXSB, FLSTC, FLSTF, FLSTN,<br>FLSTFB, FLS |
| 16 | 10998         | RETAINING RING                         | FXSB, FLSTC, FLSTF, FLSTN,<br>FLSTFB, FLS |
| 17 | 11105         | O-RING, drain plug                     | FXSB, FLSTC, FLSTF, FLSTN,<br>FLSTFB, FLS |
| 18 | 11132A        | O-RING, filler plug                    | FXSB, FLSTC, FLSTF, FLSTN,<br>FLSTFB, FLS |
| 19 | 11161         | RETAINING RING, ball bearing           | FXSB, FLSTC, FLSTF, FLSTN,<br>FLSTFB, FLS |
| 20 | 11179         | O-RING, clutch cable                   | FXSB, FLSTC, FLSTF, FLSTN,<br>FLSTFB, FLS |
| 21 | 11289A        | O-RING                                 | FXSB, FLSTC, FLSTF, FLSTN,<br>FLSTFB, FLS |
| 22 | 12074         | OIL SEAL (4)                           | FXSB, FLSTC, FLSTF, FLSTN,<br>FLSTFB, FLS |
| 23 | 16574-<br>99A | DOWEL PIN (2)                          | FXSB, FLSTC, FLSTF, FLSTN,<br>FLSTFB, FLS |
| 24 | 16583-<br>00A | BUSHING, dowel (2)                     | FXSB, FLSTC, FLSTF, FLSTN,<br>FLSTFB, FLS |
| 25 | 25604-<br>00A | INNER RAMP                             | FXSB, FLSTC, FLSTF, FLSTN,<br>FLSTFB, FLS |
| 26 | 25605-<br>00A | OUTER RAMP                             | FXSB, FLSTC, FLSTF, FLSTN,<br>FLSTFB, FLS |

| 27 | 33009-<br>10A | TRANSMISSION REPLACEMENT, wide, without cable, covers and sensors (black) | FXSB                                      |
|----|---------------|---------------------------------------------------------------------------|-------------------------------------------|
|    | 33012-<br>10A | TRANSMISSION REPLACEMENT, without cable, covers and sensors (black)       | FLSTC, FLSTF, FLSTN,<br>FLSTFB, FLS       |
|    | 34799-07      | TRANSMISSION CASE SUBASSEMBLY, (black)                                    | FLSTC, FLSTF, FLSTN,<br>FLSTFB, FLS       |
|    | 34854-08      | TRANSMISSION CASE SUBASSEMBLY, (black)                                    | FXSB                                      |
| 28 | 33926-<br>06B | SWITCH, neutral indicator, with O-ring                                    | FXSB, FLSTC, FLSTF, FLSTN,<br>FLSTFB, FLS |
| 29 | 34469-<br>06B | COVER, (upper) (chrome)                                                   | FLSTC, FLSTF, FLSTN, FXSB                 |
|    | 34521-<br>06B | COVER, (upper) (black wrinkle)                                            | FLSTFB                                    |
|    | 37143-<br>07A | COVER, (upper) (polished)                                                 | FLS                                       |
| 30 | 34917-06      | GASKET, upper cover                                                       | FXSB, FLSTC, FLSTF, FLSTN,<br>FLSTFB, FLS |
| 31 | 34920-<br>86A | COUPLING                                                                  | FXSB, FLSTC, FLSTF, FLSTN,<br>FLSTFB, FLS |
| 32 | 35087-<br>99A | RETAINING RING, bearing (2)                                               | FXSB, FLSTC, FLSTF, FLSTN,<br>FLSTFB, FLS |
| 33 | 35186-06      | SLEEVE                                                                    | FXSB, FLSTC, FLSTF, FLSTN,<br>FLSTFB, FLS |
| 34 | 35260-<br>06A | BEARING HOUSING ASSEMBLY, (black)                                         | FLSTC, FLSTF, FLSTN,<br>FLSTFB, FLS, FXSB |
| 35 | 35654-06      | GASKET, bearing housing                                                   | FXSB, FLSTC, FLSTF, FLSTN,<br>FLSTFB, FLS |
| 36 | 36805-06      | GASKET, right side cover                                                  | FXSB, FLSTC, FLSTF, FLSTN,<br>FLSTFB, FLS |
| 37 | 37065-06      | DIPSTICK, (chrome)                                                        | FXSB, FLSTC, FLSTF, FLSTN,<br>FLSTFB, FLS |
| 38 | 37116-06      | CLUTCH RELEASE COVER, (chrome)                                            | FLSTC, FLSTF, FLSTN                       |
|    | 37142-07      | CLUTCH RELEASE COVER, (polished)                                          | FLS                                       |
|    | 37144-08      | CLUTCH RELEASE COVER, (chrome)                                            | FXSB                                      |
|    | 37186-10      | CLUTCH RELEASE COVER, (satin chrome)                                      | FLSTFB                                    |
| 39 | 48052-07      | BRACKET, transmission mounting (right)                                    | FXSB, FLSTC, FLSTF, FLSTN,<br>FLSTFB, FLS |
| 40 | 60328-<br>98B | PLUG ASSEMBLY, magnetic drain, with 11105                                 | FXSB, FLSTC, FLSTF, FLSTN,<br>FLSTFB, FLS |
| 41 | 62372-09      | VENT HOSE                                                                 | FXSB, FLSTC, FLSTF, FLSTN,<br>FLSTFB, FLS |
| 42 | 74402-        | SENSOR, speedometer                                                       | FXSB, FLSTC, FLSTF, FLSTN,                |

|    | 05B      |          | FLSTFB, FLS                               |
|----|----------|----------|-------------------------------------------|
| 43 | 11000101 | OIL SEAL | FXSB, FLSTC, FLSTF, FLSTN,<br>FLSTFB, FLS |