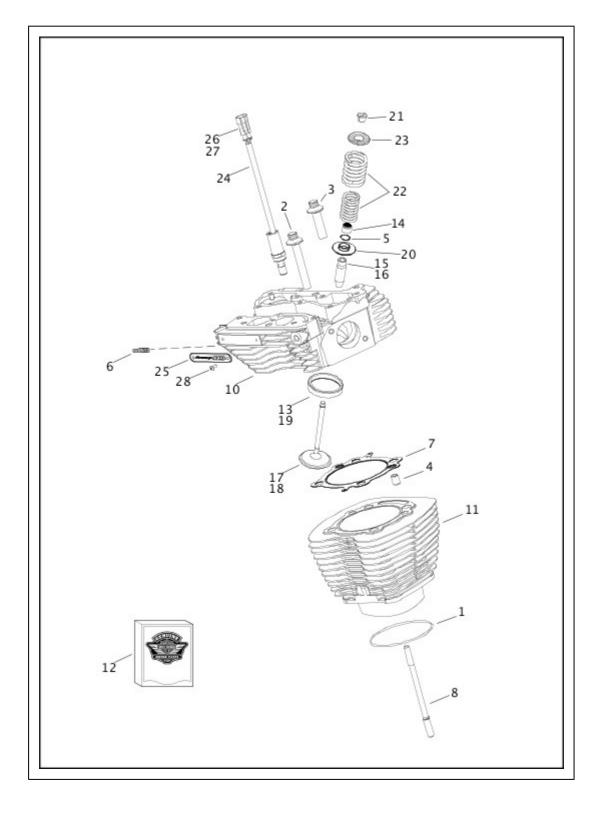

# CYLINDERS, HEADS, VALVES - TWIN CAM 103™

| Index<br>No. | Part No.  | Description                                                     | Model(s)                                  |
|--------------|-----------|-----------------------------------------------------------------|-------------------------------------------|
| 1            | 11256     | O-RING, cylinder base <i>(2)</i>                                | FLSTC, FLSTF, FLSTN, FLSTFB,<br>FLS, FXSB |
| 2            | 16465-06  | VALVE GUIDE, intake and exhaust, with retaining ring <i>(4)</i> | FLSTC, FLSTF, FLSTN, FLSTFB,<br>FLS, FXSB |
| 3            | 16478-85A | SCREW, internal thread 3-3/16 in long (4)                       | FLSTC, FLSTF, FLSTN, FLSTFB,<br>FLS, FXSB |

| 4  | 16480-92A | SCREW, internal thread 1-7/8 in long (4)                      | FLSTC, FLSTF, FLSTN, FLSTFB,<br>FLS, FXSB |
|----|-----------|---------------------------------------------------------------|-------------------------------------------|
| 5  | 16595-99A | DOWEL PIN, cylinder-to-head <i>(4)</i>                        | FLSTC, FLSTF, FLSTN, FLSTFB,<br>FLS, FXSB |
| 6  | 16699-06  | SNAP RING (2)                                                 | FLSTC, FLSTF, FLSTN, FLSTFB,<br>FLS, FXSB |
| 7  | 16715-83  | STUD, exhaust port <i>(4)</i>                                 | FLSTC, FLSTF, FLSTN, FLSTFB,<br>FLS, FXSB |
| 8  | 16787-99A | GASKET, cylinder head (2)                                     | FLSTC, FLSTF, FLSTN, FLSTFB,<br>FLS, FXSB |
| 9  | 16834-99A | STUD, cylinder <i>(8)</i>                                     | FLSTC, FLSTF, FLSTN, FLSTFB,<br>FLS, FXSB |
| 10 | 17052-99C | GASKET KIT, top end                                           | FLSTC, FLSTF, FLSTN, FLSTFB,<br>FLS, FXSB |
|    | 17053-99C | GASKET KIT, engine overhaul                                   | FLSTC, FLSTF, FLSTN, FLSTFB,<br>FLS, FXSB |
| 11 | 17460-07A | CYLINDER/PISTON ASSEMBLY KIT, (black highlighted) (2)         | FLSTC, FLSTF, FLSTFB, FLSTN,<br>FXSB      |
|    | 16800003A | CYLINDER/PISTON ASSEMBLY KIT, (black non-<br>highlighted) (2) | FLS                                       |
| 12 | 17729-08  | CYLINDER HEAD, rear, with guides and seats (black)            | FLSTC, FLSTF, FLSTN, FLSTFB,<br>FXSB      |
|    | 16500023  | CYLINDER HEAD, front, with guides and seats (black)           | FLSTC, FLSTF, FLSTN, FLSTFB,<br>FXSB      |
|    | 16500026  | CYLINDER HEAD, front, with guides and seats (black)           | FLS                                       |
|    | 16500027  | CYLINDER HEAD, rear, with guides and seats (black)            | FLS                                       |
| 13 | 18011-86  | INSERT, exhaust valve seat (2)                                | FLSTC, FLSTF, FLSTN, FLSTFB,<br>FLS, FXSB |
| 14 | 18020-83  | INSERT, intake valve seat (2)                                 | FLSTC, FLSTF, FLSTN, FLSTFB,<br>FLS, FXSB |
| 15 | 18074-05A | INTAKE VALVE (2)                                              | FLSTC, FLSTF, FLSTN, FLSTFB,<br>FLS, FXSB |
| 16 | 18085-05B | EXHAUST VALVE (2)                                             | FLSTC, FLSTF, FLSTN, FLSTFB,<br>FLS, FXSB |
| 17 | 18094-02A | SEAL KIT, valve                                               | FLSTC, FLSTF, FLSTN, FLSTFB,<br>FLS, FXSB |
| 18 | 18245-02  | VALVE SPRING (4)                                              | FLSTC, FLSTF, FLSTN, FLSTFB,<br>FLS, FXSB |
| 19 | 18258-02  | COLLAR, valve spring <i>(4)</i>                               | FLSTC, FLSTF, FLSTN, FLSTFB,<br>FLS, FXSB |
| 20 | 18260-02  | RETAINER, valve collar <i>(8)</i>                             | FLSTC, FLSTF, FLSTN, FLSTFB,<br>FLS, FXSB |

| 21 | 28861-07A | SOLENOID, auto compression release, with 72009-05 and 72011-05 <i>(2)</i> | FLSTC, FLSTF, FLSTN, FLSTFB,<br>FLS, FXSB |
|----|-----------|---------------------------------------------------------------------------|-------------------------------------------|
| 22 | 72009-05  | HOUSING, two-way, pin <i>(2)</i>                                          | FLSTC, FLSTF, FLSTN, FLSTFB,<br>FLS, FXSB |
| 23 | 72011-05  | WIRE SEAL, 16-20 AWG (yellow) (4)                                         | FLSTC, FLSTF, FLSTN, FLSTFB,<br>FLS, FXSB |