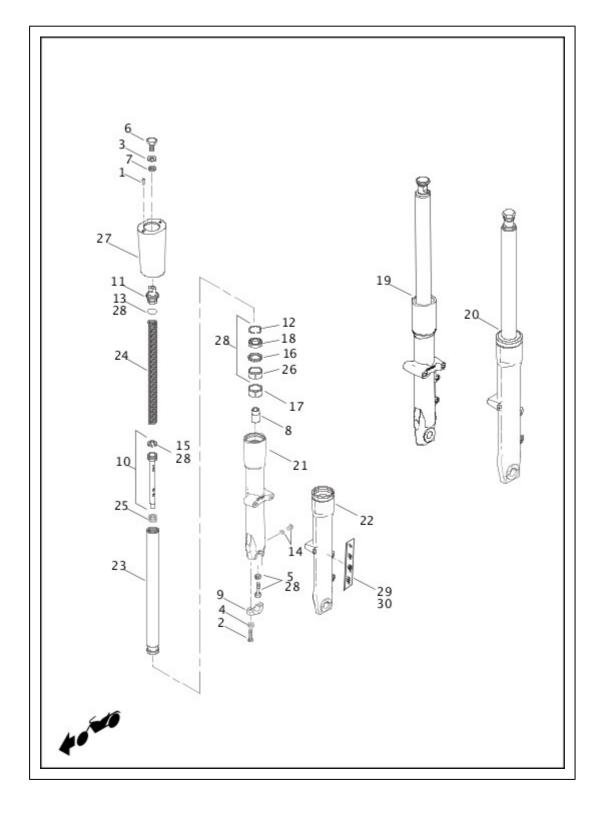

FORK BRACKETS, FRONT - FLS, FLSS, FLSTC, FLSTF, FLSTFB, FLSTFBS AND FLSTN FORK BRACKETS, FRONT - FXSB FORK, FRONT - FXSB FORK, FRONT-FLS,FLSS,FLSTC,FLSTF,FLSTFB,FLSTFBS AND FLSTN (1 OF 2) FORK, FRONT-FLS,FLSS,FLSTC,FLSTF,FLSTFB,FLSTFBS AND FLSTN (2 OF 2) FORK, REAR AND SHOCK ABSORBERS FRAME AND JIFFY STAND FUEL PUMP FUEL TANK FUEL TANK TRIM GUARDS, SAREE HANDLEBAR HEADLAMP (1 OF 2) HEADLAMP (2 OF 2) HORN INDUCTION MODULE, FUEL **INSTRUMENTS - FLS, FLSS AND FLSTC INSTRUMENTS - FLSTF, FLSTFB, FLSTFBS AND FLSTN INSTRUMENTS - FXSB** LABELS LICENSE PLATE BRACKETS - FLS AND FLSS LICENSE PLATE BRACKETS - FLSTC, FLSTF, FLSTN, FLSTFB AND FLSTFBS LICENSE PLATE BRACKETS - FXSB LOOSE PARTS MIRRORS **OIL TANK AND LINES - EXCEPT FXSB** OIL TANK AND LINES - FXSB PISTONS AND FLYWHEEL ASSEMBLY - TWIN CAM 103™ PISTONS AND FLYWHEEL ASSEMBLY - TWIN CAM 110™ PRIMARY HOUSING REAR BELT GUARD ROCKER ARM ASSEMBLY AND PUSH RODS - TWIN CAM 110™ ROCKER ARM ASSEMBLY AND PUSHRODS - TWIN CAM 103™ SADDLEBAGS - FLSTC SEATS SENSORS AND SWITCHES, ENGINE - TWIN CAM 103™ SENSORS AND SWITCHES, ENGINE - TWIN CAM 110™ SHIFTER, GEAR STARTER MOTOR SWITCHES SWITCHES, HANDLEBAR LEFT, FRONT SWITCHES, HANDLEBAR RIGHT, FRONT TAIL LAMP - FLSTC, FLSTF, FLSTFB AND FLSTFBS TAIL LAMP - FLSTN THROTTLE CONTROL TRANSMISSION GEARS **TRANSMISSION HOUSING - FLSS AND FLSTFBS** TRANSMISSION HOUSING - FXSB, FLSTC, FLSTF, FLSTN, FLSTFB AND FLS TURN SIGNALS, FRONT - FLS, FLSS, FLSTF, FLSTFB, FLSTFBS, FXSB TURN SIGNALS, REAR (1 OF 2) TURN SIGNALS, REAR (2 OF 2) WHEELS, FRONT (1 OF 2) WHEELS, FRONT (2 OF 2) WHEELS, REAR (1 OF 2) WHEELS, REAR (2 OF 2) WINDSHIELD - FLSTC