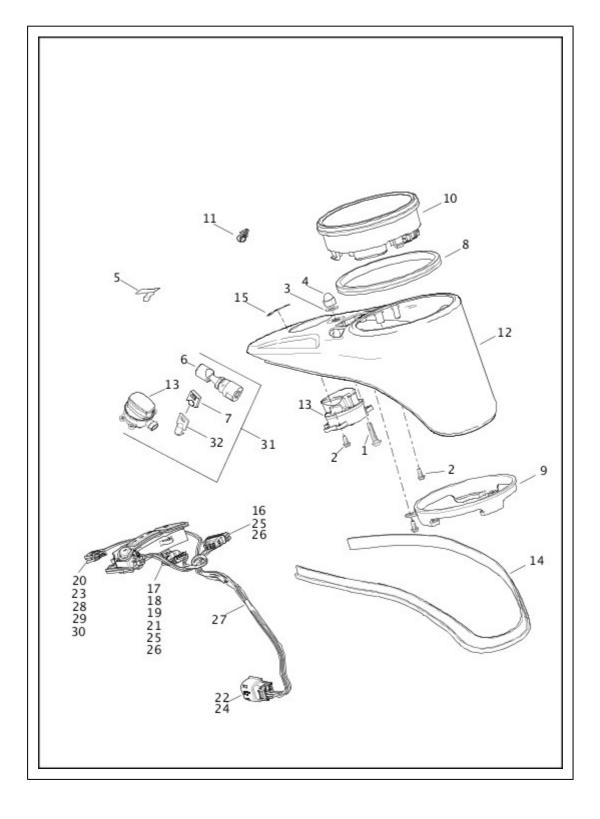

FORK BRACKETS, FRONT - FLS, FLSS, FLSTC, FLSTF, FLSTFB, FLSTFBS AND FLSTN FORK BRACKETS, FRONT - FXSB FORK, FRONT - FXSB FORK, FRONT-FLS,FLSS,FLSTC,FLSTF,FLSTFB,FLSTFBS AND FLSTN (1 OF 2) FORK, FRONT-FLS,FLSS,FLSTC,FLSTF,FLSTFB,FLSTFBS AND FLSTN (2 OF 2) FORK, REAR AND SHOCK ABSORBERS FRAME AND JIFFY STAND FUEL PUMP FUEL TANK FUEL TANK TRIM GUARDS, SAREE HANDLEBAR HEADLAMP (1 OF 2) HEADLAMP (2 OF 2) HORN INDUCTION MODULE, FUEL **INSTRUMENTS - FLS, FLSS AND FLSTC INSTRUMENTS - FLSTF, FLSTFB, FLSTFBS AND FLSTN INSTRUMENTS - FXSB** LABELS LICENSE PLATE BRACKETS - FLS AND FLSS LICENSE PLATE BRACKETS - FLSTC, FLSTF, FLSTN, FLSTFB AND FLSTFBS LICENSE PLATE BRACKETS - FXSB LOOSE PARTS MIRRORS **OIL TANK AND LINES - EXCEPT FXSB** OIL TANK AND LINES - FXSB PISTONS AND FLYWHEEL ASSEMBLY - TWIN CAM 103™ PISTONS AND FLYWHEEL ASSEMBLY - TWIN CAM 110™ PRIMARY HOUSING REAR BELT GUARD ROCKER ARM ASSEMBLY AND PUSH RODS - TWIN CAM 110™ ROCKER ARM ASSEMBLY AND PUSHRODS - TWIN CAM 103™ SADDLEBAGS - FLSTC SEATS SENSORS AND SWITCHES, ENGINE - TWIN CAM 103™ SENSORS AND SWITCHES, ENGINE - TWIN CAM 110™ SHIFTER, GEAR STARTER MOTOR SWITCHES SWITCHES, HANDLEBAR LEFT, FRONT SWITCHES, HANDLEBAR RIGHT, FRONT TAIL LAMP - FLSTC, FLSTF, FLSTFB AND FLSTFBS TAIL LAMP - FLSTN THROTTLE CONTROL TRANSMISSION GEARS **TRANSMISSION HOUSING - FLSS AND FLSTFBS** TRANSMISSION HOUSING - FXSB, FLSTC, FLSTF, FLSTN, FLSTFB AND FLS TURN SIGNALS, FRONT - FLS, FLSS, FLSTF, FLSTFB, FLSTFBS, FXSB TURN SIGNALS, REAR (1 OF 2) TURN SIGNALS, REAR (2 OF 2) WHEELS, FRONT (1 OF 2) WHEELS, FRONT (2 OF 2) WHEELS, REAR (1 OF 2) WHEELS, REAR (2 OF 2) WINDSHIELD - FLSTC