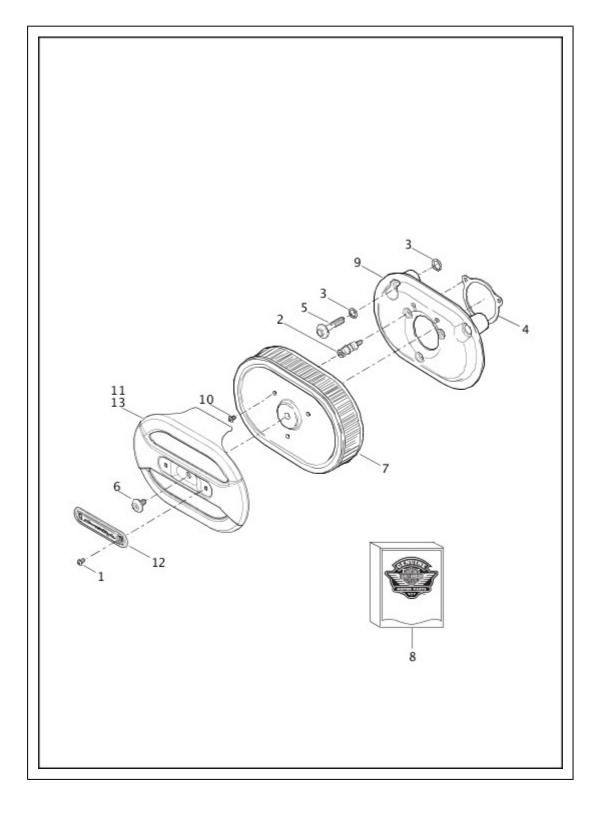

# AIR CLEANER - FXSB, FLSTC, FLSTF, FLSTN, FLSTFB, FLS

| Index<br>No. | Part No.      | Description                                                   | Model(s)                                  |  |
|--------------|---------------|---------------------------------------------------------------|-------------------------------------------|--|
| 1            | 946           | SCREW (3)                                                     | FXSB, FLSTC, FLSTF, FLSTN,<br>FLSTFB, FLS |  |
| 2            | 29269-<br>83A | SCREW                                                         | FXSB, FLSTC, FLSTF, FLSTN,<br>FLSTFB, FLS |  |
| 3            | 29465-<br>08A | BREATHER BOLT (2)                                             | FXSB, FLSTC, FLSTF, FLSTN,<br>FLSTFB, FLS |  |
| 4            | 14000347      | WARNING LABEL, air cleaner (chrome) (Domestic,<br>California) | FXSB, FLSTC, FLSTF, FLSTN,<br>FLSTFB, FLS |  |
| 5            | 29000026      | SEAL, air cleaner cover                                       | FXSB, FLSTC, FLSTF, FLSTN,<br>FLSTFB, FLS |  |
| 6            | 29000033      | BACKPLATE ASSEMBLY                                            | FXSB, FLSTC, FLSTF, FLSTN,<br>FLSTFB, FLS |  |
| 7            | 29200014      | SCREEN, air cleaner                                           | FXSB, FLSTC, FLSTF, FLSTN,<br>FLSTFB, FLS |  |
| 8            | 29200015      | SNORKEL, air cleaner cover (Domestic, California,<br>Canada)  | FXSB, FLSTC, FLSTF, FLSTN,<br>FLSTFB, FLS |  |
|              | 29200018      | SNORKEL, air cleaner cover (HDI)                              | FXSB, FLSTC, FLSTF, FLSTN,<br>FLSTFB, FLS |  |
| 9            | 29200017      | BEZEL, air cleaner                                            | FXSB, FLSTC, FLSTF, FLSTN,<br>FLSTFB, FLS |  |
| 10           | 29400043      | BREATHER HOSE                                                 | FXSB, FLSTC, FLSTF, FLSTN,<br>FLSTFB, FLS |  |
| 11           | 29400045      | FILTER ELEMENT                                                | FXSB, FLSTC, FLSTF, FLSTN,<br>FLSTFB, FLS |  |
| 12           | 29400046      | GASKET, induction module to backplate                         | FXSB, FLSTC, FLSTF, FLSTN,<br>FLSTFB, FLS |  |
| 13           | 60900005      | BRACKET ASSEMBLY, air cleaner cover                           | FXSB, FLSTC, FLSTF, FLSTN,<br>FLSTFB, FLS |  |
| 14           | 61300063      | INSERT, air cleaner cover                                     | FLSTC, FLSTF, FLSTN, FLSTFB               |  |
|              | 61300526      | INSERT, air cleaner cover                                     | FLS                                       |  |
| 15           | 61300064      | INSERT, air cleaner cover                                     | FXSB                                      |  |
| 16           | 61300273      | COVER KIT, air cleaner, with 14000347                         | FXSB, FLSTC, FLSTF, FLSTN,<br>FLSTFB, FLS |  |
|              | 61300535      | COVER KIT, air cleaner, with 14000347                         | FLSTFB                                    |  |
|              | 61300536      | COVER KIT, air cleaner, with 14000347                         | FLS                                       |  |