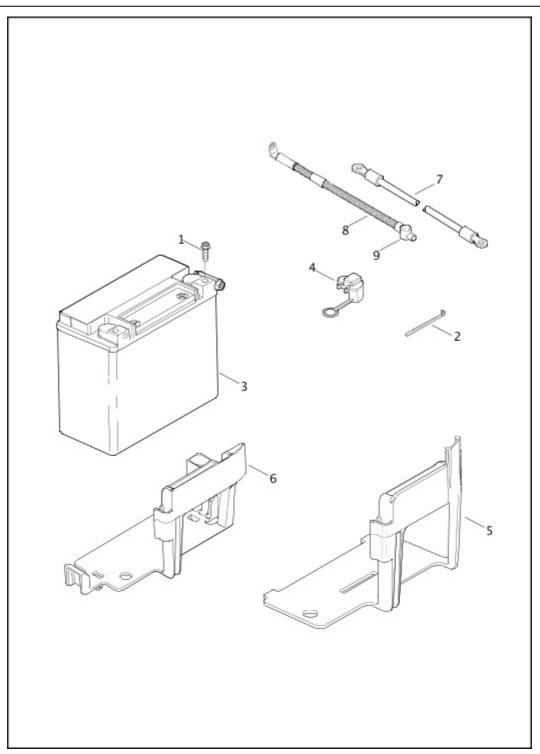

OUSING, four-way socket        | FXSB |
| 10 | 72407-07   | TERMINAL, socket, 16-20 AWG (4) | FXSB |
| 11 | 72408-07   | WIRE SEAL, 20 AWG (blue) (4)    | FXSB |
| 12 | 72413-07   | TERMINAL, socket, 18-20 AWG (2) | FXSB |
| 13 | 72483-08BK | HOUSING, six-way socket (black) | FXSB |
| 17 | 69200437   | BOOT, rubber                    | FXSB |

#### WIRING HARNESS, MAIN, ABS - FXSB (4 OF 5)



| Index No. | Part No.  | Description                            | Model(s) |
|-----------|-----------|----------------------------------------|----------|
| 45        | 69200267A | HOUSING, 18-way, socket, key B (gray)  | FXSB     |
| 46        | 69200268A | HOUSING, 18-way, socket, key C (brown) | FXSB     |
| 47        | 69201168  | TERMINAL, socket, 22 AWG (silver)      | FXSB     |

### BATTERY



| Index No. | Part No. | Description              | Model(s)                          |
|-----------|----------|--------------------------|-----------------------------------|
|           | 66000065 | BATTERY, sealed (Brazil) | FXSB, FLSTC, FLSTF, FLSTN, FLSTFB |

#### **SWITCHES**



| Index No. | Part No. | Description          | Model(s) |
|-----------|----------|----------------------|----------|
| 5         | 10177    | CABLE STRAP, (Japan) |          |

#### **SADDLEBAGS - FLSTC**



| Index No. | Part No. | Description                   | Model(s) |
|-----------|----------|-------------------------------|----------|
| 9         | 10200410 | BOLT <i>(2)</i>               | FLSTC    |
| 10        | 10300100 | WASHER, retaining <i>(2)</i>  | FLSTC    |
| 11        | 61400327 | CONCHO