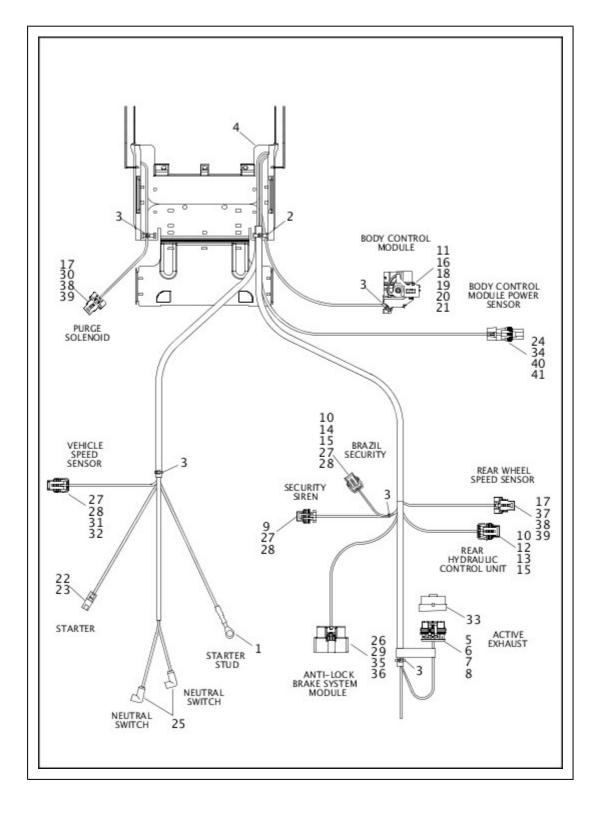

| HOUSING, eight-way pin                 | FLSTN, FLSTC |
|----|------------|----------------------------------------|--------------|
| 38 | 73190-96   | TERMINAL, pin, 16-20 AWG (8)           | FLSTN, FLSTC |
| 39 | 73196-96   | ANCHOR, T-stud                         | FLSTN, FLSTC |
| 40 | 73304-04   | TERMINAL, .31 socket, 10 AWG (2)       | FLSTN, FLSTC |
| 41 | 73305-04   | SEAL WIRE, 10 AWG (blue) <i>(2)</i>    | FLSTN, FLSTC |
| 42 | 12200044   | BRACKET, fuse block mounting           | FLSTN, FLSTC |
| 43 | 69200267A  | HOUSING, 18-way, socket, key B (gray)  | FLSTN, FLSTC |
| 44 | 69200268A  | HOUSING, 18-way, socket, key C (brown) | FLSTN, FLSTC |
| 45 | 69201168   | TERMINAL, socket, 22 AWG (silver) (2)  | FLSTN, FLSTC |

# WIRING HARNESS, MAIN, ABS - FLSTC AND FLSTN (4 OF 5)



| Index No.      | Part No.                         | Description                   | Model(s)     |
|----------------|----------------------------------|-------------------------------|--------------|
|                | 69201077                         | WIRING HARNESS, MAIN          | FLSTN, FLSTC |
|                | 69201078                         | WIRING HARNESS, MAIN (Brazil) | FLSTN, FLSTC |
| NOTE: Includes | E: Includes the following parts. |                               |              |
| 1              | 9842                             | TERMINAL RING, .31 10-12 GA   | FLSTN, FLSTC |
| 2              | 10006                            | CABLE STRAP                   | FLSTN, FLSTC |
| 3              | 10065                            | CABLE STRAP (5)               | FLSTN