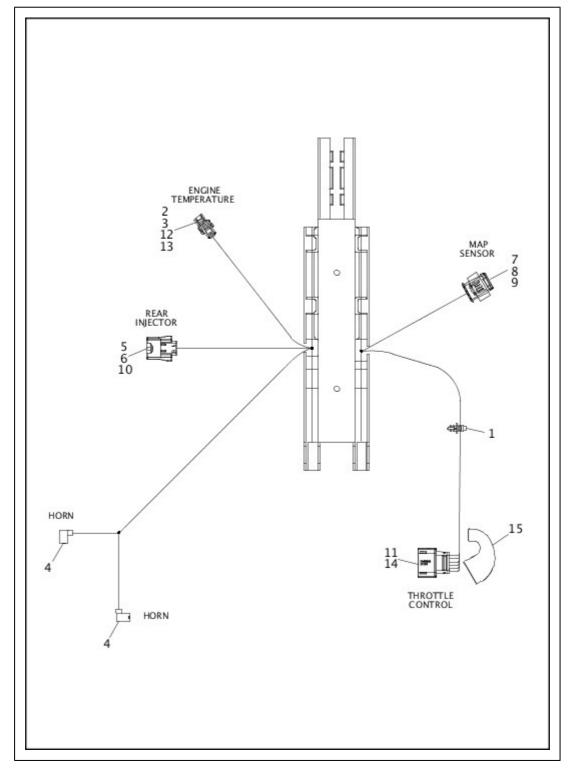

FORK BRACKETS, FRONT - FLS, FLSS, FLSTC, FLSTF, FLSTFB, FLSTFBS AND FLSTN FORK BRACKETS, FRONT - FXSB FORK, FRONT - FXSB FORK, FRONT-FLS,FLSS,FLSTC,FLSTF,FLSTFB,FLSTFBS AND FLSTN (1 OF 2) FORK, FRONT-FLS,FLSS,FLSTC,FLSTF,FLSTFB,FLSTFBS AND FLSTN (2 OF 2) FORK, REAR AND SHOCK ABSORBERS FRAME AND JIFFY STAND FUEL PUMP FUEL TANK FUEL TANK TRIM GUARDS, SAREE HANDLEBAR HEADLAMP (1 OF 2) HEADLAMP (2 OF 2) HORN INDUCTION MODULE, FUEL **INSTRUMENTS - FLS, FLSS AND FLSTC INSTRUMENTS - FLSTF, FLSTFB, FLSTFBS AND FLSTN INSTRUMENTS - FXSB** LABELS LICENSE PLATE BRACKETS - FLS AND FLSS LICENSE PLATE BRACKETS - FLSTC, FLSTF, FLSTN, FLSTFB AND FLSTFBS LICENSE PLATE BRACKETS - FXSB LOOSE PARTS MIRRORS **OIL TANK AND LINES - EXCEPT FXSB** OIL TANK AND LINES - FXSB PISTONS AND FLYWHEEL ASSEMBLY - TWIN CAM 103™ PISTONS AND FLYWHEEL ASSEMBLY - TWIN CAM 110™ PRIMARY HOUSING REAR BELT GUARD ROCKER ARM ASSEMBLY AND PUSH RODS - TWIN CAM 110™ ROCKER ARM ASSEMBLY AND PUSHRODS - TWIN CAM 103™ SADDLEBAGS - FLSTC SEATS SENSORS AND SWITCHES, ENGINE - TWIN CAM 103™ SENSORS AND SWITCHES, ENGINE - TWIN CAM 110™ SHIFTER, GEAR STARTER MOTOR SWITCHES SWITCHES, HANDLEBAR LEFT, FRONT SWITCHES, HANDLEBAR RIGHT, FRONT TAIL LAMP - FLSTC, FLSTF, FLSTFB AND FLSTFBS TAIL LAMP - FLSTN THROTTLE CONTROL TRANSMISSION GEARS **TRANSMISSION HOUSING - FLSS AND FLSTFBS** TRANSMISSION HOUSING - FXSB, FLSTC, FLSTF, FLSTN, FLSTFB AND FLS TURN SIGNALS, FRONT - FLS, FLSS, FLSTF, FLSTFB, FLSTFBS, FXSB TURN SIGNALS, REAR (1 OF 2) TURN SIGNALS, REAR (2 OF 2) WHEELS, FRONT (1 OF 2) WHEELS, FRONT (2 OF 2) WHEELS, REAR (1 OF 2) WHEELS, REAR (2 OF 2) WINDSHIELD - FLSTC

WIRING HARNESS, MAIN, ABS - FLSTC AND FLSTN (5 OF 5) WIRING HARNESS, MAIN, ABS - FLS AND FLSS (1 OF 5) WIRING HARNESS, MAIN, ABS - FLS AND FLSS (2 OF 5) WIRING HARNESS, MAIN, ABS - FLS AND FLSS (3 OF 5) WIRING HARNESS, MAIN, ABS - FLS AND FLSS (4 OF 5) WIRING HARNESS, MAIN, ABS - FLS AND FLSS (5 OF 5) WIRING HARNESS, MAIN, ABS - FLSTC AND FLSTN (1 OF 5) WIRING HARNESS, MAIN, ABS - FLSTC AND FLSTN (2 OF 5) WIRING HARNESS, MAIN, ABS - FLSTC AND FLSTN (3 OF 5) WIRING HARNESS, MAIN, ABS - FLSTC AND FLSTN (4 OF 5) WIRING HARNESS, MAIN, ABS - FLSTF, FLSTFB AND FLSTFBS (1 OF 5) WIRING HARNESS, MAIN, ABS - FLSTF, FLSTFB AND FLSTFBS (2 OF 5) WIRING HARNESS, MAIN, ABS - FLSTF, FLSTFB AND FLSTFBS (3 OF 5) WIRING HARNESS, MAIN, ABS - FLSTF, FLSTFB AND FLSTFBS (4 OF 5) WIRING HARNESS, MAIN, ABS - FLSTF, FLSTFB AND FLSTFBS (5 OF 5) WIRING HARNESS, MAIN, ABS - FXSB (1 OF 5) WIRING HARNESS, MAIN, ABS - FXSB (2 OF 5) WIRING HARNESS, MAIN, ABS - FXSB (3 OF 5) WIRING HARNESS, MAIN, ABS - FXSB (4 OF 5) WIRING HARNESS, MAIN, ABS - FXSB (5 OF 5) WIRING HARNESS, MAIN, NON-ABS - FLS (1 OF 5) WIRING HARNESS, MAIN, NON-ABS - FLS (2 OF 5) WIRING HARNESS, MAIN, NON-ABS - FLS (3 OF 5) WIRING HARNESS, MAIN, NON-ABS - FLS (4 OF 5) WIRING HARNESS, MAIN, NON-ABS - FLS (5 OF 5) Parts