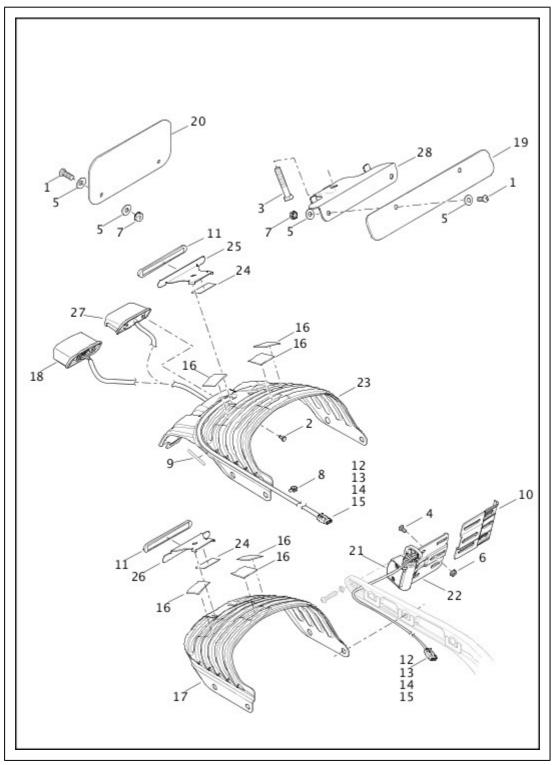

England, HDI, Japan)                          | FLS,<br>FLSS |
| 20 | 74113-<br>98BK | HOUSING, three-way socket (black) (Asia-Pacific, Australia, Canada, England, HDI, Japan)           |              |
| 21 | 74153-98       | SECONDARY LOCK, three-way socket (black) (Asia-Pacific, Australia, Canada,<br>England, HDI, Japan) |              |
| 22 | 74191-98       | SOCKET TERMINAL, (Asia-Pacific, Australia, Canada, England, HDI, Japan) (2)                        |              |
| 23 | 74195-98       | SEAL PIN, (Asia-Pacific, Australia, Canada, England, HDI, Japan) <i>(2)</i>                        |              |
| 24 | 67900231       | BRACKET, with 59259-90(HDI)                                                                        | FLS,<br>FLSS |

#### LICENSE PLATE BRACKETS - FXSB



| Index No. | Part No. | Description                     | Model(s) |
|-----------|----------|---------------------------------|----------|
| 1         | 927A     | SCREW, (India) <i>(4)</i>       | FXSB     |
| 2         | 4091     | SCREW, (Canada, HDI) <i>(2)</i> | FXSB     |
| 3         | 4380W    | BOLT, (India)                   | FXSB     |
| 4         | 5403B    | BOLT                            | FXSB     |
| 5         | 6703     | WASHER, (India) <i>(8)</i>      | FXSB     |
| 6         | 7716     | LOCKNUT                         | FXSB     |

| -  | -          |                                                        |      |
|----|------------|--------------------------------------------------------|------|
| 7  | 7792       | NUT, (India) <i>(4)</i>