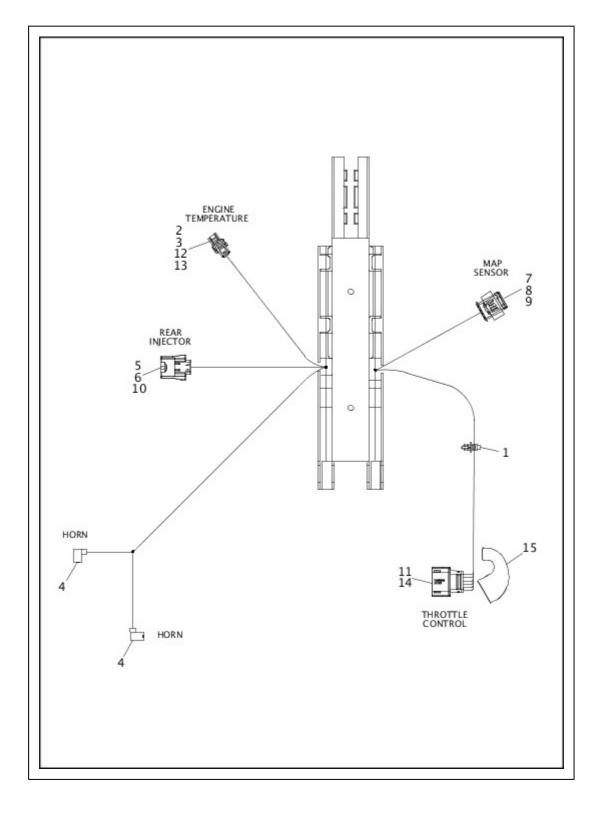

WIRING HARNESS, MAIN, ABS - FLSTC AND FLSTN (5 OF 5) WIRING HARNESS, MAIN, ABS - FLS AND FLSS (1 OF 5) WIRING HARNESS, MAIN, ABS - FLS AND FLSS (2 OF 5) WIRING HARNESS, MAIN, ABS - FLS AND FLSS (3 OF 5) WIRING HARNESS, MAIN, ABS - FLS AND FLSS (4 OF 5) WIRING HARNESS, MAIN, ABS - FLS AND FLSS (5 OF 5) WIRING HARNESS, MAIN, ABS - FLSTC AND FLSTN (1 OF 5) WIRING HARNESS, MAIN, ABS - FLSTC AND FLSTN (2 OF 5) WIRING HARNESS, MAIN, ABS - FLSTC AND FLSTN (3 OF 5) WIRING HARNESS, MAIN, ABS - FLSTC AND FLSTN (4 OF 5) WIRING HARNESS, MAIN, ABS - FLSTF, FLSTFB AND FLSTFBS (1 OF 5) WIRING HARNESS, MAIN, ABS - FLSTF, FLSTFB AND FLSTFBS (2 OF 5) WIRING HARNESS, MAIN, ABS - FLSTF, FLSTFB AND FLSTFBS (3 OF 5) WIRING HARNESS, MAIN, ABS - FLSTF, FLSTFB AND FLSTFBS (4 OF 5) WIRING HARNESS, MAIN, ABS - FLSTF, FLSTFB AND FLSTFBS (5 OF 5) WIRING HARNESS, MAIN, ABS - FXSB (1 OF 5) WIRING HARNESS, MAIN, ABS - FXSB (2 OF 5) WIRING HARNESS, MAIN, ABS - FXSB (3 OF 5) WIRING HARNESS, MAIN, ABS - FXSB (4 OF 5) WIRING HARNESS, MAIN, ABS - FXSB (5 OF 5) WIRING HARNESS, MAIN, NON-ABS - FLS (1 OF 5) WIRING HARNESS, MAIN, NON-ABS - FLS (2 OF 5) WIRING HARNESS, MAIN, NON-ABS - FLS (3 OF 5) WIRING HARNESS, MAIN, NON-ABS - FLS (4 OF 5) WIRING HARNESS, MAIN, NON-ABS - FLS (5 OF 5) Parts