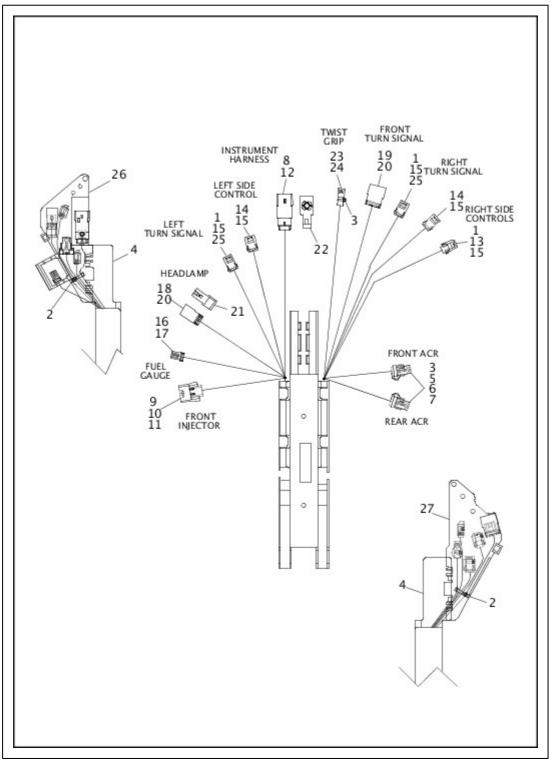

PPORT, (gloss black)          | FLSTFBS       |
|           | 65400277    | SHIELD, muffler (2)                     | FLSS, FLSTFBS |
| 46        | 64900468    | MUFFLER ASSEMBLY, front (black)         | FLSS, FLSTFBS |
|           | 64900469    | MUFFLER ASSEMBLY, rear (black)          | FLSS, FLSTFBS |
|           | 64900470    | MUFFLER ASSEMBLY, front (black) (Japan) | FLSS, FLSTFBS |

| 64900471 | MUFFLER ASSEMBLY, rear (black) (Japan)                    | FLSS, FLSTFBS |
|----------|-----------------------------------------------------------|---------------|
| 64900472 | MUFFLER ASSEMBLY, front (black) (Australia, England, HDI) | FLSS, FLSTFBS |
| 64900473 | MUFFLER ASSEMBLY, rear (black) (Australia, England, HDI)  | FLSS, FLSTFBS |

### WIRING HARNESS, MAIN, NON-ABS - FLS (1 OF 5)



| Index No. | Part No. | Description          | Model(s) |
|-----------|----------|----------------------|----------|
| 23        | 69201163 | HOUSING, six-way pin | FLS      |
|           |          |                      |          |

| 24 | 69201164 | TERMINAL, pin, 22 AWG (6)               | FLS |
|----|----------|-----------------------------------------|-----|
| 25 | 69201180 | HOUSING, four-way pin (gray) <i>(2)</i> | FLS |
| 26 | 69201296 | BRACKET, electrical connector, right    | FLS |
| 27 | 69201297 | BRACKET, electrical connector, left     | FLS |

### WIRING HARNESS, MAIN, NON-ABS - FLS (2 OF 5)



| Index No. | Part No. | Description | Model(s) |
|-----------|----------|-------------|----------|
|           |          |             |          |

| 5  | 72251-07   | SECONDA