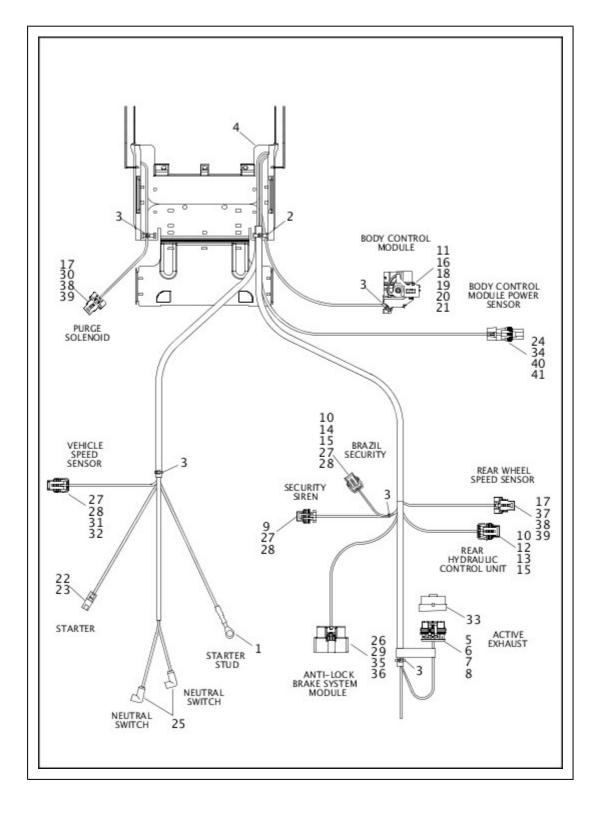

------------------|------------------------|
| 38 | 73190-96   | TERMINAL, pin, 16-20 AWG <i>(8)</i>    | FLSTF, FLSTFB, FLSTFBS |
| 39 | 73196-96   | ANCHOR, T-stud                         | FLSTF, FLSTFB, FLSTFBS |
| 40 | 73304-04   | TERMINAL, .31 socket, 10 AWG (2)       | FLSTF, FLSTFB, FLSTFBS |
| 41 | 73305-04   | SEAL WIRE, 10 AWG (blue) (2)           | FLSTF, FLSTFB, FLSTFBS |
| 42 | 12200044   | BRACKET, fuse block mounting           | FLSTF, FLSTFB, FLSTFBS |
| 43 | 69200267A  | HOUSING, 18-way, socket, key B (gray)  | FLSTF, FLSTFB, FLSTFBS |
| 44 | 69200268A  | HOUSING, 18-way, socket, key C (brown) | FLSTF, FLSTFB, FLSTFBS |
| 45 | 69201168   | TERMINAL, socket, 22 AWG (silver) (2)  | FLSTF, FLSTFB, FLSTFBS |

# WIRING HARNESS, MAIN, ABS - FLSTF, FLSTFB AND FLSTFBS (4 OF 5)



| Index No.     | Part No.                            | Description                   | Model(s)               |  |  |
|---------------|-------------------------------------|-------------------------------|------------------------|--|--|
|               | 69201184                            | WIRING HARNESS, MAIN          | FLSTF, FLSTFB, FLSTFBS |  |  |
|               | 69201185                            | WIRING HARNESS, MAIN (Brazil) | FLSTF, FLSTFB          |  |  |
| NOTE: Include | NOTE: Includes the following parts. |                               |                        |  |  |
| 1             | 9842                                | TERMINAL RING, .31 10-12 GA   | FLSTF, FLSTFB, FLSTFBS |  |  |
| 2             | 10006                               | CABLE STRAP