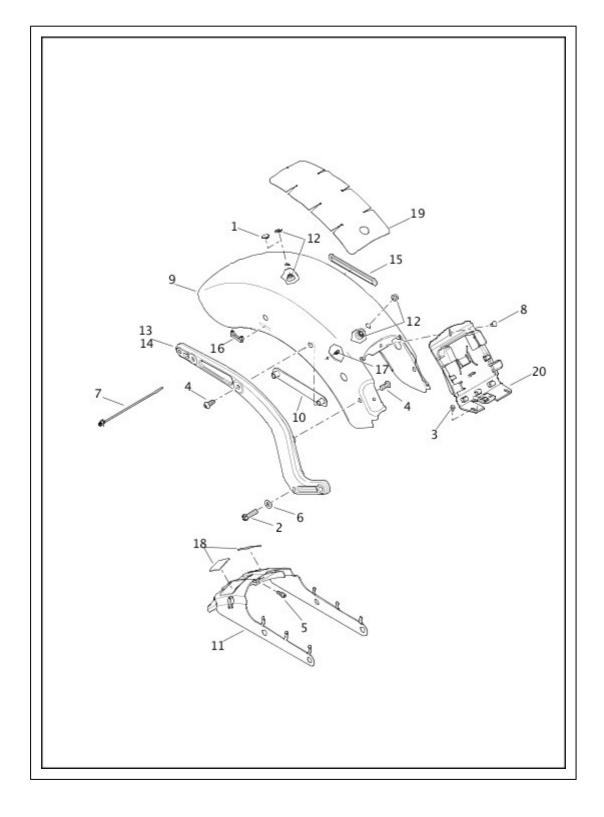

# 2016 Softail Models Parts Catalog

Alphabetical List Parts Hardware List New Parts List Numerical Index Component Types and Introduction Dates **Common Service Parts** AIR CLEANER - FXSB, FLSTC, FLSTF, FLSTN, FLSTFB, FLS AIR CLEANER - TWIN CAM 110<sup>™</sup> - FLSS AIR CLEANER - TWIN CAM 110™ - FLSTFBS ALTERNATOR AND REGULATOR AUXILIARY/FOG LAMPS AND TURN SIGNALS, FRONT - FLSTC, FLSTN (1 OF 2) AUXILIARY/FOG LAMPS AND TURN SIGNALS, FRONT - FLSTC, FLSTN (2 OF 2) BATTERY BELT, CHAINS AND SPROCKETS BRAKE CALIPER, FRONT BRAKE CALIPER, REAR BRAKE CONTROL, FRONT BRAKE CONTROL, REAR BRAKE LINE AND MODULE, REAR, ABS BRAKE LINES, FRONT, ABS BRAKE LINES, FRONT, NON-ABS - FLS CAMSHAFTS AND CAMSHAFT COVER - TWIN CAM 103™ CAMSHAFTS and CAMSHAFT COVER - TWIN CAM 110™ CLUTCH - ASSIST AND SLIP - TWIN CAM 110™ CLUTCH - TWIN CAM 103™ CLUTCH CONTROL - FLS, FLSTC, FLSTF, FLSTFB, FLSTN AND FXSB **CLUTCH CONTROL - FLSS AND FLSTFBS** CRANKCASE AND ENGINE OIL FILTER - TWIN CAM 103™ CRANKCASE AND ENGINE OIL FILTER - TWIN CAM 110™ CYLINDERS, HEADS AND VALVES - TWIN CAM 110™ CYLINDERS, HEADS, VALVES - TWIN CAM 103™ ELECTRONIC CONTROL MODULE (ECM) AND COIL ENGINE ASSEMBLY - TWIN CAM 103™ ENGINE ASSEMBLY - TWIN CAM 110™ **ENGINE BALANCER** ENGINE MOUNTS EVAPORATIVE EMISSIONS COMPONENTS EXHAUST SYSTEM - FLS, FLSS, FLSTF, FLSTFB, FLSTFBS AND FLSTN (1 OF 2) EXHAUST SYSTEM - FLS, FLSS, FLSTF, FLSTFB, FLSTFBS AND FLSTN (2 OF 2) **EXHAUST SYSTEM - FLSTC EXHAUST SYSTEM - FXSB** FENDER, FRONT FENDERS AND SUPPORTS, REAR - FLSTN FENDERS AND SUPPORTS, REAR - FLS AND FLSS FENDERS AND SUPPORTS, REAR - FLSTC FENDERS AND SUPPORTS, REAR - FLSTF, FLSTFB AND FLSTFBS FENDERS AND SUPPORTS, REAR - FXSB FOOTRESTS AND FOOTBOARDS