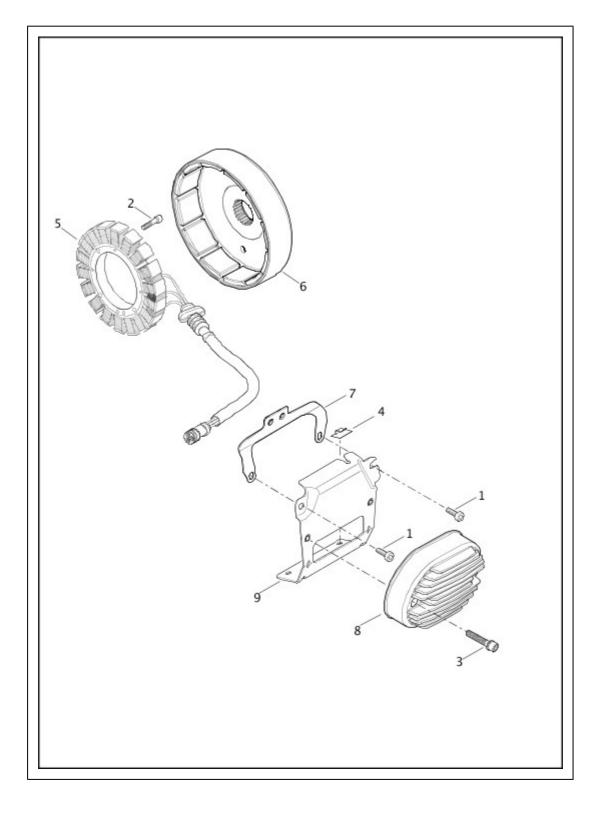

#### ALTERNATOR AND REGULATOR

| Index No. | Part No.  | Description                    | Model(s) |
|-----------|-----------|--------------------------------|----------|
| 1         | 2941      | SCREW (2)                      |          |
| 2         | 3050      | SCREW, stator to crankcase (4) |          |
| 3         | 4814A     | SCREW (2)                      |          |
| 4         | 10102     | CLIP                           |          |
| 5         | 30017-08  | STATOR                         |          |
| 6         | 30041-08A | ROTOR ASSEMBLY                 |          |
| 7         | 46668-11  | BRACKET, front HCU             |          |

| 8 | 74540-11 | VOLTAGE REGULATOR           |  |
|---|----------|-----------------------------|--|
| 9 | 69200052 | BRACKET, regulator mounting |  |