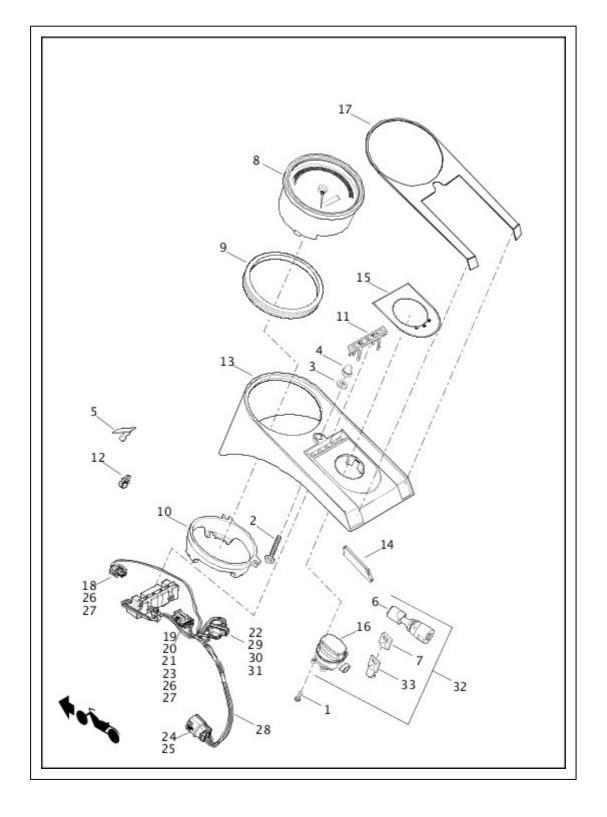

FORK BRACKETS, FRONT - FLS, FLSS, FLSTC, FLSTF, FLSTFB, FLSTFBS AND FLSTN FORK BRACKETS, FRONT - FXSB FORK, FRONT - FXSB FORK, FRONT-FLS,FLSS,FLSTC,FLSTF,FLSTFB,FLSTFBS AND FLSTN (1 OF 2) FORK, FRONT-FLS,FLSS,FLSTC,FLSTF,FLSTFB,FLSTFBS AND FLSTN (2 OF 2) FORK, REAR AND SHOCK ABSORBERS FRAME AND JIFFY STAND FUEL PUMP FUEL TANK FUEL TANK TRIM GUARDS, SAREE HANDLEBAR HEADLAMP (1 OF 2) HEADLAMP (2 OF 2) HORN INDUCTION MODULE, FUEL **INSTRUMENTS - FLS, FLSS AND FLSTC INSTRUMENTS - FLSTF, FLSTFB, FLSTFBS AND FLSTN INSTRUMENTS - FXSB** LABELS LICENSE PLATE BRACKETS - FLS AND FLSS LICENSE PLATE BRACKETS - FLSTC, FLSTF, FLSTN, FLSTFB AND FLSTFBS LICENSE PLATE BRACKETS - FXSB LOOSE PARTS MIRRORS **OIL TANK AND LINES - EXCEPT FXSB** OIL TANK AND LINES - FXSB PISTONS AND FLYWHEEL ASSEMBLY - TWIN CAM 103™ PISTONS AND FLYWHEEL ASSEMBLY - TWIN CAM 110™ PRIMARY HOUSING REAR BELT GUARD ROCKER ARM ASSEMBLY AND PUSH RODS - TWIN CAM 110™ ROCKER ARM ASSEMBLY AND PUSHRODS - TWIN CAM 103™ SADDLEBAGS - FLSTC SEATS SENSORS AND SWITCHES, ENGINE - TWIN CAM 103™ SENSORS AND SWITCHES, ENGINE - TWIN CAM 110™ SHIFTER, GEAR STARTER MOTOR SWITCHES SWITCHES, HANDLEBAR LEFT, FRONT SWITCHES, HANDLEBAR RIGHT, FRONT TAIL LAMP - FLSTC, FLSTF, FLSTFB AND FLSTFBS TAIL LAMP - FLSTN THROTTLE CONTROL TRANSMISSION GEARS **TRANSMISSION HOUSING - FLSS AND FLSTFBS** TRANSMISSION HOUSING - FXSB, FLSTC, FLSTF, FLSTN, FLSTFB AND FLS TURN SIGNALS, FRONT - FLS, FLSS, FLSTF, FLSTFB, FLSTFBS, FXSB TURN SIGNALS, REAR (1 OF 2) TURN SIGNALS, REAR (2 OF 2) WHEELS, FRONT (1 OF 2) WHEELS, FRONT (2 OF 2) WHEELS, REAR (1 OF 2) WHEELS, REAR (2 OF 2) WINDSHIELD - FLSTC