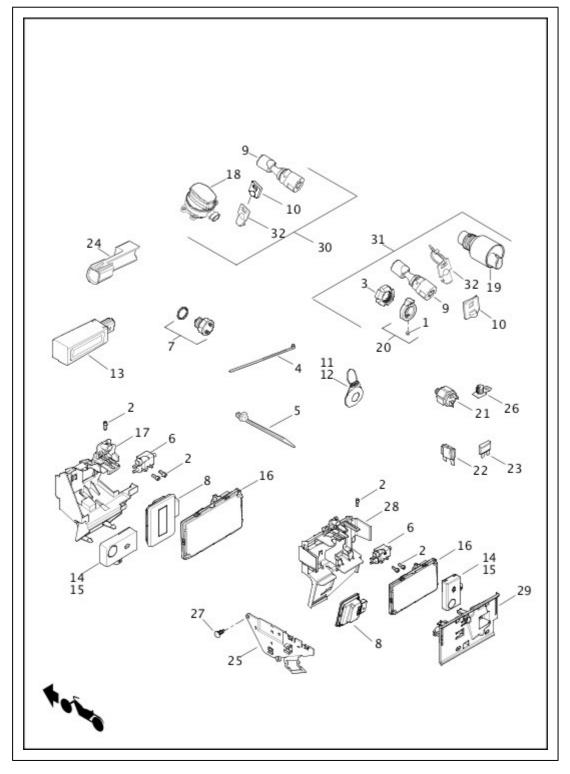

# ELECTRONIC CONTROL MODULE (ECM) AND COIL

| Index<br>No. | Part No. | Description | Model(s)                     |
|--------------|----------|-------------|------------------------------|
| 1            | 1565     | LOCK PIN    | FXSB                         |
| 2            | 3144     | SCREW       | FLSTC, FLSTF, FLSTFB, FLSTN, |

|    |               |                                                                                     | FLSTFBS                                            |
|----|---------------|-------------------------------------------------------------------------------------|----------------------------------------------------|
| 3  | 4717A         | SCREW (2)                                                                           | FLSTC, FLSTF, FLSTFB, FLSTN,<br>FLS, FLSS, FLSTFBS |
| 4  | 7343          | NUT                                                                                 | FXSB                                               |
| 5  | 10177         | CABLE STRAP, with plug-in retainer (4)                                              |                                                    |
| 6  | 31684-11      | IGNITION COIL                                                                       | FXSB                                               |
| 7  | 31696-<br>07A | IGNITION COIL, dual                                                                 | FLSTC, FLSTF, FLSTN, FLSTFB,<br>FLSTFBS            |
| 8  | 31743-01      | IGNITION COIL                                                                       | FLS, FLSS                                          |
| 9  | 31742-00      | PAD, coil cover                                                                     | FLSTC, FLSTF, FLSTN, FLSTFB,<br>FLSTFBS            |
| 10 | 31772-07      | COIL COVER ASSEMBLY, with 31742-00 (chrome)                                         | FLSTC, FLSTF, FLSTN                                |
|    | 31802-10      | COIL COVER ASSEMBLY, with 31742-00 (black denim)                                    | FLSTFB, FLSTFBS                                    |
| 11 | 31960-<br>99A | SPARK PLUG CABLE, rear cylinder                                                     | FLSTC, FLSTF, FLSTFB, FLSTN,<br>FLS, FLSS, FLSTFBS |
| 12 | 31981-<br>99C | SPARK PLUG CABLE, front cylinder                                                    | FLSTC, FLSTF, FLSTFB, FLSTN,<br>FLS, FLSS, FLSTFBS |
| 13 | 32001-<br>08A | CABLE ASSEMBLY, spark plug (2)                                                      | FXSB                                               |
| 14 | 32362-<br>04A | SPARK PLUG, 6R12 <i>(2)</i>                                                         |                                                    |
| 15 | 45680-90      | FORK LOCK                                                                           | FXSB                                               |
| 16 | 61081-92      | COVER, key head set                                                                 | FXSB                                               |
| 17 | 71794-11      | SWITCH ASSEMBLY, ignition                                                           | FXSB                                               |
| 18 | 71796-11      | IGNITION SWITCH KNOB KIT, with 1565                                                 | FXSB                                               |
| 19 | 41000057      | ELECTRONIC CONTROL MODULE, base level, Requires digital programming.                |                                                    |
| 20 | 71400077      | IGNITION SWITCH AND FORK LOCKSET, with 90300043 keys, ignition switch and fork lock | FXSB                                               |
| 21 | 90300043      | KEY, with 61081-92 (set of two) (specify key number)                                | FXSB                                               |