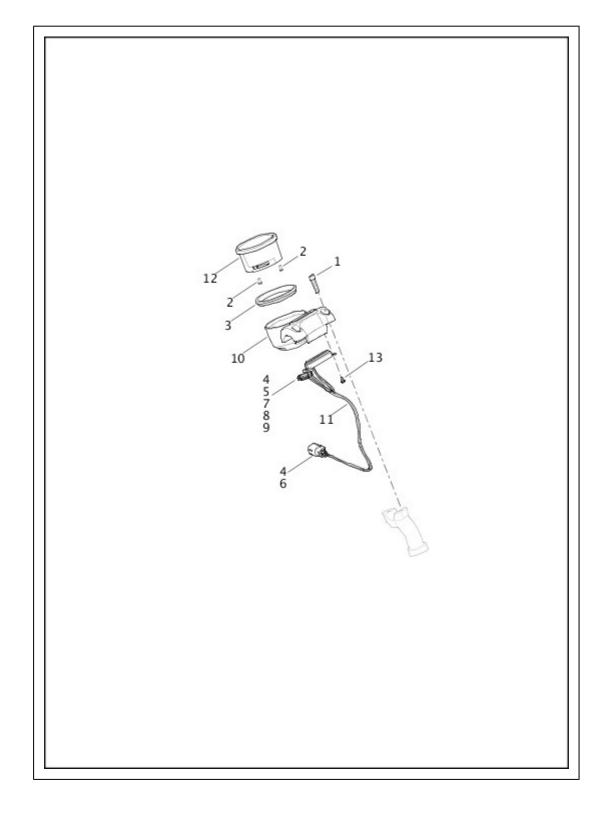

FORK BRACKETS, FRONT - FLS, FLSS, FLSTC, FLSTF, FLSTFB, FLSTFBS AND FLSTN FORK BRACKETS, FRONT - FXSB FORK, FRONT - FXSB FORK, FRONT-FLS,FLSS,FLSTC,FLSTF,FLSTFB,FLSTFBS AND FLSTN (1 OF 2) FORK, FRONT-FLS,FLSS,FLSTC,FLSTF,FLSTFB,FLSTFBS AND FLSTN (2 OF 2) FORK, REAR AND SHOCK ABSORBERS FRAME AND JIFFY STAND FUEL PUMP FUEL TANK FUEL TANK TRIM GUARDS, SAREE HANDLEBAR HEADLAMP (1 OF 2) HEADLAMP (2 OF 2) HORN INDUCTION MODULE, FUEL **INSTRUMENTS - FLS, FLSS AND FLSTC INSTRUMENTS - FLSTF, FLSTFB, FLSTFBS AND FLSTN INSTRUMENTS - FXSB** LABELS LICENSE PLATE BRACKETS - FLS AND FLSS LICENSE PLATE BRACKETS - FLSTC, FLSTF, FLSTN, FLSTFB AND FLSTFBS LICENSE PLATE BRACKETS - FXSB LOOSE PARTS MIRRORS **OIL TANK AND LINES - EXCEPT FXSB** OIL TANK AND LINES - FXSB PISTONS AND FLYWHEEL ASSEMBLY - TWIN CAM 103™ PISTONS AND FLYWHEEL ASSEMBLY - TWIN CAM 110™ PRIMARY HOUSING REAR BELT GUARD ROCKER ARM ASSEMBLY AND PUSH RODS - TWIN CAM 110™ ROCKER ARM ASSEMBLY AND PUSHRODS - TWIN CAM 103™ SADDLEBAGS - FLSTC SEATS SENSORS AND SWITCHES, ENGINE - TWIN CAM 103™ SENSORS AND SWITCHES, ENGINE - TWIN CAM 110™ SHIFTER, GEAR STARTER MOTOR SWITCHES SWITCHES, HANDLEBAR LEFT, FRONT SWITCHES, HANDLEBAR RIGHT, FRONT TAIL LAMP - FLSTC, FLSTF, FLSTFB AND FLSTFBS TAIL LAMP - FLSTN THROTTLE CONTROL TRANSMISSION GEARS **TRANSMISSION HOUSING - FLSS AND FLSTFBS** TRANSMISSION HOUSING - FXSB, FLSTC, FLSTF, FLSTN, FLSTFB AND FLS TURN SIGNALS, FRONT - FLS, FLSS, FLSTF, FLSTFB, FLSTFBS, FXSB TURN SIGNALS, REAR (1 OF 2) TURN SIGNALS, REAR (2 OF 2) WHEELS, FRONT (1 OF 2) WHEELS, FRONT (2 OF 2) WHEELS, REAR (1 OF 2) WHEELS, REAR (2 OF 2) WINDSHIELD - FLSTC