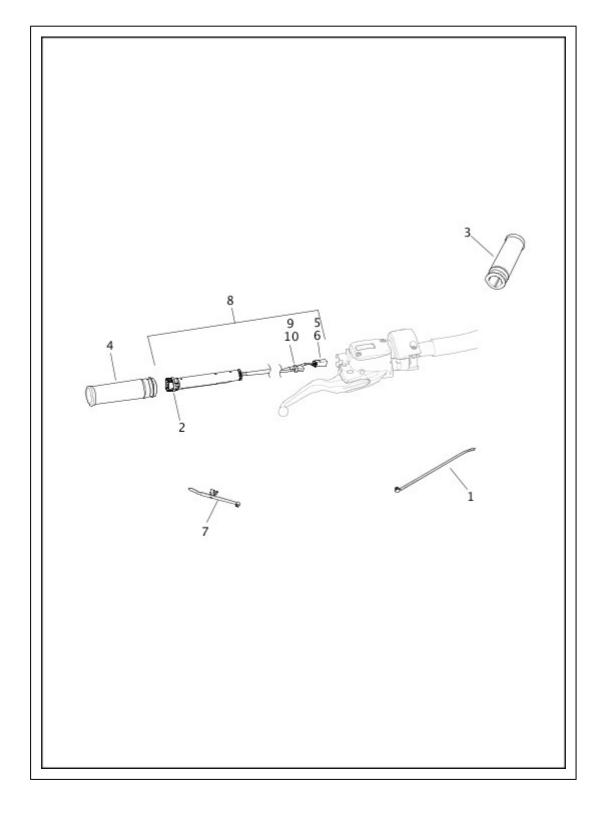

FORK BRACKETS, FRONT - FLS, FLSS, FLSTC, FLSTF, FLSTFB, FLSTFBS AND FLSTN FORK BRACKETS, FRONT - FXSB FORK, FRONT - FXSB FORK, FRONT-FLS,FLSS,FLSTC,FLSTF,FLSTFB,FLSTFBS AND FLSTN (1 OF 2) FORK, FRONT-FLS,FLSS,FLSTC,FLSTF,FLSTFB,FLSTFBS AND FLSTN (2 OF 2) FORK, REAR AND SHOCK ABSORBERS FRAME AND JIFFY STAND FUEL PUMP FUEL TANK FUEL TANK TRIM GUARDS, SAREE HANDLEBAR HEADLAMP (1 OF 2) HEADLAMP (2 OF 2) HORN INDUCTION MODULE, FUEL **INSTRUMENTS - FLS, FLSS AND FLSTC INSTRUMENTS - FLSTF, FLSTFB, FLSTFBS AND FLSTN INSTRUMENTS - FXSB** LABELS LICENSE PLATE BRACKETS - FLS AND FLSS LICENSE PLATE BRACKETS - FLSTC, FLSTF, FLSTN, FLSTFB AND FLSTFBS LICENSE PLATE BRACKETS - FXSB LOOSE PARTS MIRRORS **OIL TANK AND LINES - EXCEPT FXSB** OIL TANK AND LINES - FXSB PISTONS AND FLYWHEEL ASSEMBLY - TWIN CAM 103™ PISTONS AND FLYWHEEL ASSEMBLY - TWIN CAM 110™ PRIMARY HOUSING REAR BELT GUARD ROCKER ARM ASSEMBLY AND PUSH RODS - TWIN CAM 110™ ROCKER ARM ASSEMBLY AND PUSHRODS - TWIN CAM 103™ SADDLEBAGS - FLSTC SEATS SENSORS AND SWITCHES, ENGINE - TWIN CAM 103™ SENSORS AND SWITCHES, ENGINE - TWIN CAM 110™ SHIFTER, GEAR STARTER MOTOR SWITCHES SWITCHES, HANDLEBAR LEFT, FRONT SWITCHES, HANDLEBAR RIGHT, FRONT TAIL LAMP - FLSTC, FLSTF, FLSTFB AND FLSTFBS TAIL LAMP - FLSTN THROTTLE CONTROL TRANSMISSION GEARS **TRANSMISSION HOUSING - FLSS AND FLSTFBS** TRANSMISSION HOUSING - FXSB, FLSTC, FLSTF, FLSTN, FLSTFB AND FLS TURN SIGNALS, FRONT - FLS, FLSS, FLSTF, FLSTFB, FLSTFBS, FXSB TURN SIGNALS, REAR (1 OF 2) TURN SIGNALS, REAR (2 OF 2) WHEELS, FRONT (1 OF 2) WHEELS, FRONT (2 OF 2) WHEELS, REAR (1 OF 2) WHEELS, REAR (2 OF 2) WINDSHIELD - FLSTC