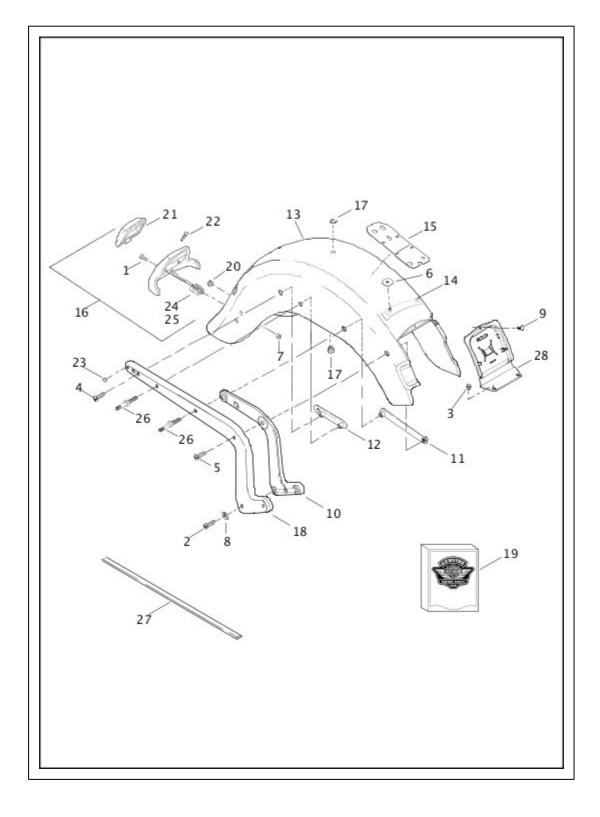

# 2016 Softail Models Parts Catalog

Alphabetical List Parts Hardware List New Parts List Numerical Index Component Types and Introduction Dates **Common Service Parts** AIR CLEANER - FXSB, FLSTC, FLSTF, FLSTN, FLSTFB, FLS AIR CLEANER - TWIN CAM 110<sup>™</sup> - FLSS AIR CLEANER - TWIN CAM 110™ - FLSTFBS ALTERNATOR AND REGULATOR AUXILIARY/FOG LAMPS AND TURN SIGNALS, FRONT - FLSTC, FLSTN (1 OF 2) AUXILIARY/FOG LAMPS AND TURN SIGNALS, FRONT - FLSTC, FLSTN (2 OF 2) BATTERY BELT, CHAINS AND SPROCKETS BRAKE CALIPER, FRONT BRAKE CALIPER, REAR BRAKE CONTROL, FRONT BRAKE CONTROL, REAR BRAKE LINE AND MODULE, REAR, ABS BRAKE LINES, FRONT, ABS BRAKE LINES, FRONT, NON-ABS - FLS CAMSHAFTS AND CAMSHAFT COVER - TWIN CAM 103™ CAMSHAFTS and CAMSHAFT COVER - TWIN CAM 110™ CLUTCH - ASSIST AND SLIP - TWIN CAM 110™ CLUTCH - TWIN CAM 103™ CLUTCH CONTROL - FLS, FLSTC, FLSTF, FLSTFB, FLSTN AND FXSB **CLUTCH CONTROL - FLSS AND FLSTFBS** CRANKCASE AND ENGINE OIL FILTER - TWIN CAM 103™ CRANKCASE AND ENGINE OIL FILTER - TWIN CAM 110™ CYLINDERS, HEADS AND VALVES - TWIN CAM 110™ CYLINDERS, HEADS, VALVES - TWIN CAM 103™ ELECTRONIC CONTROL MODULE (ECM) AND COIL ENGINE ASSEMBLY - TWIN CAM 103™ ENGINE ASSEMBLY - TWIN CAM 110™ **ENGINE BALANCER** ENGINE MOUNTS EVAPORATIVE EMISSIONS COMPONENTS EXHAUST SYSTEM - FLS, FLSS, FLSTF, FLSTFB, FLSTFBS AND FLSTN (1 OF 2) EXHAUST SYSTEM - FLS, FLSS, FLSTF, FLSTFB, FLSTFBS AND FLSTN (2 OF 2) **EXHAUST SYSTEM - FLSTC EXHAUST SYSTEM - FXSB** FENDER, FRONT FENDERS AND SUPPORTS, REAR - FLSTN FENDERS AND SUPPORTS, REAR - FLS AND FLSS FENDERS AND SUPPORTS, REAR - FLSTC FENDERS AND SUPPORTS, REAR - FLSTF, FLSTFB AND FLSTFBS FENDERS AND SUPPORTS, REAR - FXSB FOOTRESTS AND FOOTBOARDS