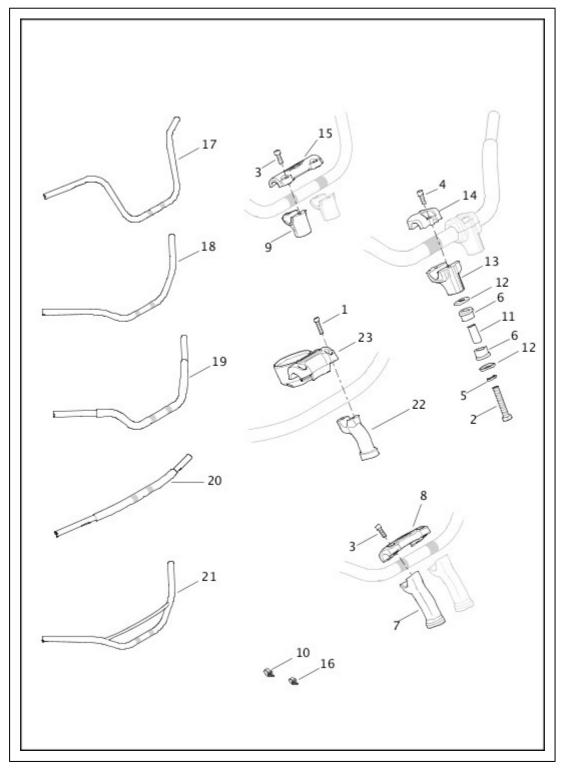

TC    |
| 16           | 58417-77      | TAPE, windshield, vertical (2)                                                        | FLSTC    |
| 17           | 58428-94      | HORIZONTAL BRACE, windshield, outer                                                   | FLSTC    |
| 18           | 58431-94      | HORIZONTAL BRACE, windshield, inner                                                   | FLSTC    |
| 19           | 67621-94      | BUSHING (4)                                                                           | FLSTC    |
| 20           | 94004-        | ACORN NUT (2)                                                                         | FLSTC    |

|    | 90T      |           |       |
|----|----------|-----------|-------|
| 21 | 94426-95 | SCREW (2) | FLSTC |

#### HANDLEBAR



| Index<br>No. | Part No. | Description | Model(s) |
|--------------|----------|-------------|----------|
| 1            | 3210A    | SCREW (2)   | FXSB     |
| 2            | 3471     | BOLT (2)    |          |

| 3  | 3494A    | BOLT (4)                                 | FLSTC, FLSTN, FLS, FLSS                                  |
|----|----------|------------------------------------------|----------------------------------------------------------|
| 4  | 4350A    | SCREW (4)                                | FLSTF, FLSTFB, FLSTFBS                                   |
| 5  | 7068     | LOCKWASHER (2)                           |                                                          |
| 6  | 53156-86 | BUSHING, (rubber) (4)                    |