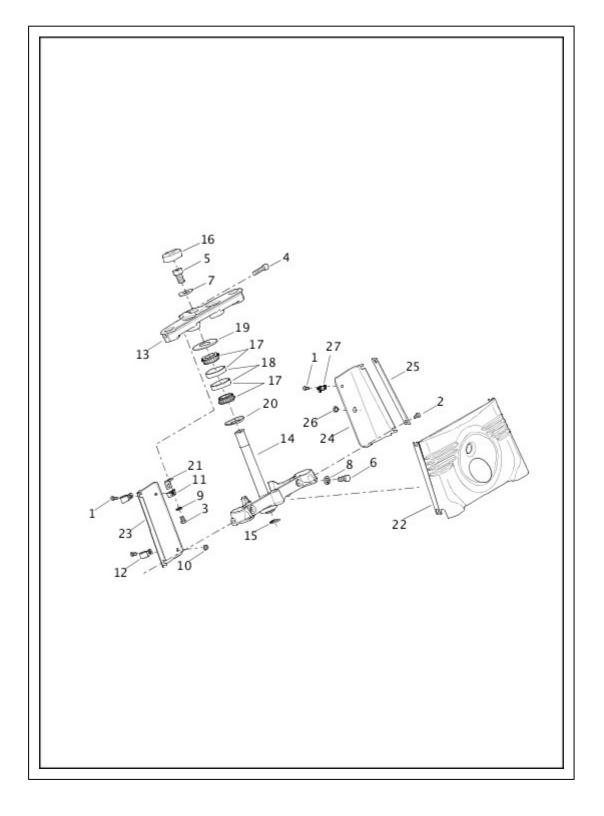

FORK BRACKETS, FRONT - FLS, FLSS, FLSTC, FLSTF, FLSTFB, FLSTFBS AND FLSTN FORK BRACKETS, FRONT - FXSB FORK, FRONT - FXSB FORK, FRONT-FLS,FLSS,FLSTC,FLSTF,FLSTFB,FLSTFBS AND FLSTN (1 OF 2) FORK, FRONT-FLS,FLSS,FLSTC,FLSTF,FLSTFB,FLSTFBS AND FLSTN (2 OF 2) FORK, REAR AND SHOCK ABSORBERS FRAME AND JIFFY STAND FUEL PUMP FUEL TANK FUEL TANK TRIM GUARDS, SAREE HANDLEBAR HEADLAMP (1 OF 2) HEADLAMP (2 OF 2) HORN INDUCTION MODULE, FUEL **INSTRUMENTS - FLS, FLSS AND FLSTC INSTRUMENTS - FLSTF, FLSTFB, FLSTFBS AND FLSTN INSTRUMENTS - FXSB** LABELS LICENSE PLATE BRACKETS - FLS AND FLSS LICENSE PLATE BRACKETS - FLSTC, FLSTF, FLSTN, FLSTFB AND FLSTFBS LICENSE PLATE BRACKETS - FXSB LOOSE PARTS MIRRORS **OIL TANK AND LINES - EXCEPT FXSB** OIL TANK AND LINES - FXSB PISTONS AND FLYWHEEL ASSEMBLY - TWIN CAM 103™ PISTONS AND FLYWHEEL ASSEMBLY - TWIN CAM 110™ PRIMARY HOUSING REAR BELT GUARD ROCKER ARM ASSEMBLY AND PUSH RODS - TWIN CAM 110™ ROCKER ARM ASSEMBLY AND PUSHRODS - TWIN CAM 103™ SADDLEBAGS - FLSTC SEATS SENSORS AND SWITCHES, ENGINE - TWIN CAM 103™ SENSORS AND SWITCHES, ENGINE - TWIN CAM 110™ SHIFTER, GEAR STARTER MOTOR SWITCHES SWITCHES, HANDLEBAR LEFT, FRONT SWITCHES, HANDLEBAR RIGHT, FRONT TAIL LAMP - FLSTC, FLSTF, FLSTFB AND FLSTFBS TAIL LAMP - FLSTN THROTTLE CONTROL TRANSMISSION GEARS **TRANSMISSION HOUSING - FLSS AND FLSTFBS** TRANSMISSION HOUSING - FXSB, FLSTC, FLSTF, FLSTN, FLSTFB AND FLS TURN SIGNALS, FRONT - FLS, FLSS, FLSTF, FLSTFB, FLSTFBS, FXSB TURN SIGNALS, REAR (1 OF 2) TURN SIGNALS, REAR (2 OF 2) WHEELS, FRONT (1 OF 2) WHEELS, FRONT (2 OF 2) WHEELS, REAR (1 OF 2) WHEELS, REAR (2 OF 2) WINDSHIELD - FLSTC