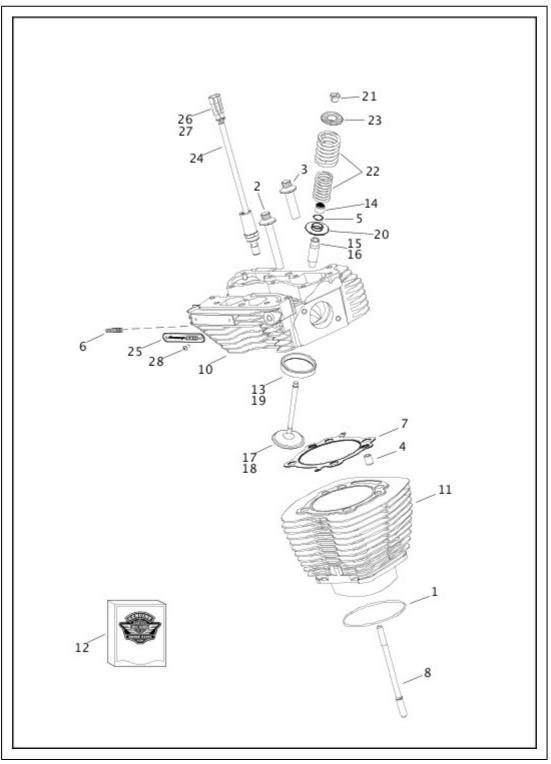

# CYLINDERS, HEADS AND VALVES - TWIN CAM 110™

| No. |               |                                                                                   |                  |
|-----|---------------|-----------------------------------------------------------------------------------|------------------|
| 1   | 11907         | O-RING KIT, cylinder-base (set of 2)                                              | FLSS,<br>FLSTFBS |
| 2   | 16478-<br>85A | SCREW, internal-thread, 3-3/16 in long <i>(4)</i>                                 | FLSS,<br>FLSTFBS |
| 3   | 16480-<br>92A | SCREW, internal-thread, 1-7/8 in long (4)                                         | FLSS,<br>FLSTFBS |
| 4   | 16595-<br>99A | DOWEL, pin <i>(4)</i>                                                             | FLSS,<br>FLSTFBS |
| 5   | 16699-06      | RETAINING RING (4)                                                                | FLSS,<br>FLSTFBS |
| 6   | 16715-83      | STUD, exhaust-port <i>(4)</i>                                                     | FLSS,<br>FLSTFBS |
| 7   | 16801-<br>07B | GASKET, cylinder-head (2)                                                         | FLSS,<br>FLSTFBS |
| 8   | 16834-<br>99A | STUD, cylinder (8)                                                                | FLSS,<br>FLSTFBS |
| 9   | 17251-<br>07B | HEAD ASSEMBLY, cylinder, front, with 5, 6, 10, 14, 17, 18, 20, 21 and 22 (black)  | FLSS,<br>FLSTFBS |
|     | 17252-<br>07A | HEAD ASSEMBLY, cylinder, rear, with 5, 6, 10, 14, 17, 18, 20, 21 and 22 (black)   | FLSS,<br>FLSTFBS |
| 10  | 17253-<br>07В | HEAD, cylinder, front, with 18048-98A, 18161-08, 18168-08 and 18189-07<br>(black) | FLSS,<br>FLSTFBS |
|     | 17257-<br>07A | HEAD, cylinder, rear, with 18048-98A, 18161-08, 18168-08 and 18189-07<br>(black)  | FLSS,<br>FLSTFBS |
| 11  | 17285-<br>07A | CYLINDER ASSEMBLY, with 16595-99A (black) <i>(2)</i>                              | FLSS,<br>FLSTFBS |
| 12  | 17349-<br>07B | GASKET KIT, top-end                                                               | FLSS,<br>FLSTFBS |
|     | 17350-<br>07В | GASKET KIT, engine overhaul                                                       | FLSS,<br>FLSTFBS |
| 13  | 18048-<br>98A | SEAT, exhaust-valve <i>(2)</i>                                                    | FLSS,<br>FLSTFBS |
| 14  | 18067-09      | SEAL, valve <i>(4)</i>                                                            | FLSS,<br>FLSTFBS |
| 15  | 18161-08      | GUIDE, intake-valve <i>(2)</i>                                                    | FLSS,<br>FLSTFBS |
| 16  | 18168-08      | GUIDE, exhaust-valve <i>(2)</i>                                                   | FLSS,<br>FLSTFBS |
| 17  | 18183-03      | VALVE, exhaust (2)                                                                | FLSS,<br>FLSTFBS |
| 18  | 18187-07      | VALVE, intake <i>(2)</i>                                                          | FLSS,<br>FLSTFBS |
|     |               |                                                                                   |                  |

| 19 | 18189-07      | SEAT, intake-valve <i>(2)</i>                                      | FLSS,<br>FLSTFBS |
|----|---------------|--------------------------------------------------------------------|------------------|
| 20 | 18270-<br>00A | COLLAR, lower, valve-spring <i>(4)</i>                             | FLSS,<br>FLSTFBS |
| 21 | 18271-00      | KEY, collar, valve-spring <i>(8)</i>                               | FLSS,<br>FLSTFBS |
| 22 | 18272-00      | SPRING SET, inner and outer, valve (4)                             | FLSS,<br>FLSTFBS |
| 23 | 18280-07      | COLLAR, upper, valve-spring <i>(4)</i>                             | FLSS,<br>FLSTFBS |
| 24 | 28861-<br>07A | SOLENOID, auto compression release, with 72009-05 and 72011-05 (2) | FLSS,<br>FLSTFBS |
| 25 | 29517-<br>07A | MEDALLION KIT                                                      | FLSS,<br>FLSTFBS |
| 26 | 72009-05      | HOUSING, two-way pin <i>(2)</i>                                    | FLSS,<br>FLSTFBS |
| 27 | 72011-05      | WIRE SEAL, 16-20 AWG (yellow) <i>(4)</i>                           | FLSS,<br>FLSTFBS |
| 28 | 25800017      | SCREW, medallion (4)                                               | FLSS,<br>FLSTFBS |