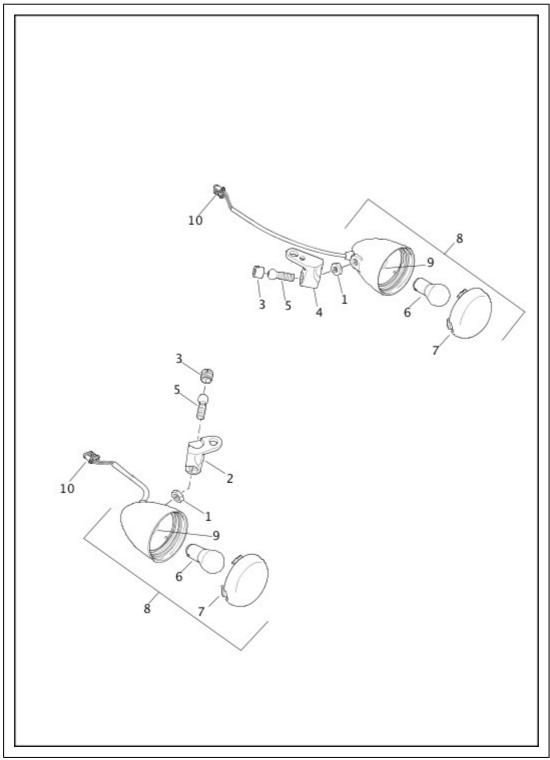

| 67700115      | TRIM RING, (black)                                                            | FLSS, FLSTFBS                     |
| 29           | 68297-<br>05A | REFLECTOR ASSEMBLY, 5-3/4 in                                                  | FXSB                              |
| 31           | 68335-<br>05A | REFLECTOR ASSEMBLY, left dip, 5-3/4 in (Australia,<br>Brazil, England, Japan) | FXSB                              |
|              | 68341-<br>05A | REFLECTOR ASSEMBLY, right dip, 5-3/4 in (Asia-<br>Pacific, HDI)               | FXSB                              |
| 32           | 68342-        | LENS ASSEMBLY, 7 in                                                           | FLSTC, FLSTF, FLSTN, FLSTFB, FLS, |

# TURN SIGNALS, FRONT - FLS, FLSS, FLSTF, FLSTFB, FLSTFBS, FXSB



| Index<br>No. | Part No. | Description                                | Model(s)      |
|--------------|----------|--------------------------------------------|---------------|
|              | 67800630 | BRACKET, turn signal mount (right) (black) | FLSS, FLSTFBS |
|              | 67800628 | BRACKET, turn signal mount (left) (black)  | FLSS, FLSTFBS |
|              |          |                                            |               |

| 8  | 67800141 | TURN SIGNAL, with 68163-84, 68973-00, 67800148<br>(HDI) <i>(2)</i>               | FLSTF                                      |
|----|----------|----------------------------------------------------------------------------------|--------------------------------------------|
|    | 67800519 | TURN SIGNAL, with 68168-89A, 68973-00, 678