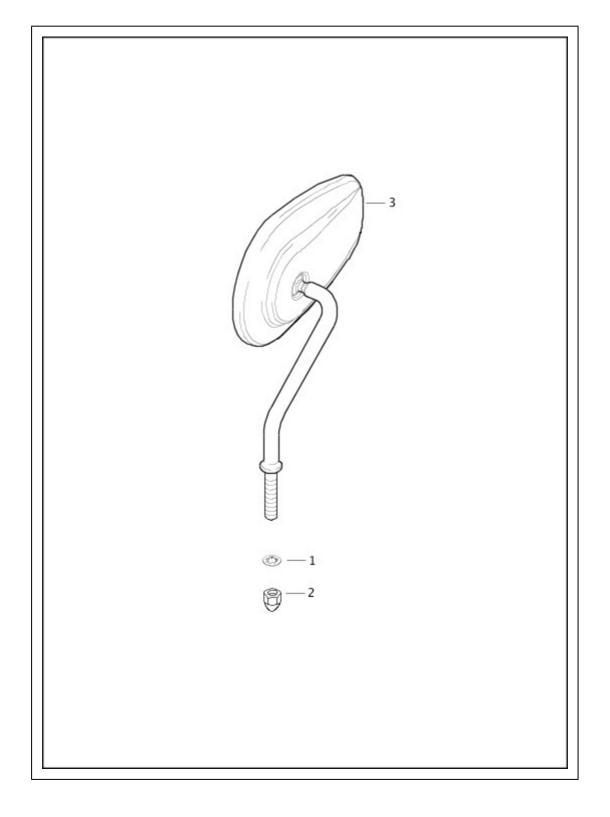

| 9  | 41700233 | MASTER CYLINDER, front, with hand lever         | FXSB, FLSTC, FLSTF, FLSTN, FLSTFB,<br>FLS |
|    | 41700451 | MASTER CYLINDER, front, with hand lever (black) | FLSS, FLSTFBS                             |
| 10 | 41700235 | HAND LEVER, front brake control                 | FXSB, FLSTC, FLSTF, FLSTN, FLSTFB,<br>FLS |
|    | 41700313 | HAND LEVER, front brake control (black)         | FLSS, FLSTFBS                             |
| 11 | 41700237 | COVER KIT, reservoir, with 14100605             |                                           |
| 12 | 41700238 | GASKET KIT, master cylinder                     |                                           |
| 13 | 41700320 | CLAMP, handlebar control                        |                                           |

#### MIRRORS



| Index<br>No. | Part No.      | Description                                   | Model(s)                                  |
|--------------|---------------|-----------------------------------------------|-------------------------------------------|
| 1            | 7155          | LOCKWASHER (2)                                |                                           |
| 2            | 7331          | ACORN NUT (2)                                 | FLSTC, FLSTF, FLSTN, FLS, FLSTFB,<br>FXSB |
|              | 7352          | ACORN NUT, (black) <i>(2)</i>                 | FLSS, FLSTFBS                             |
| 3            | 91840-<br>03B | MIRROR KIT, short, convex (right)<br>(chrome) | FLSTC, FLSTF, FLSTN, FLS, FXSB            |
|              | 91845-<br>03B | MIRROR KIT, sho