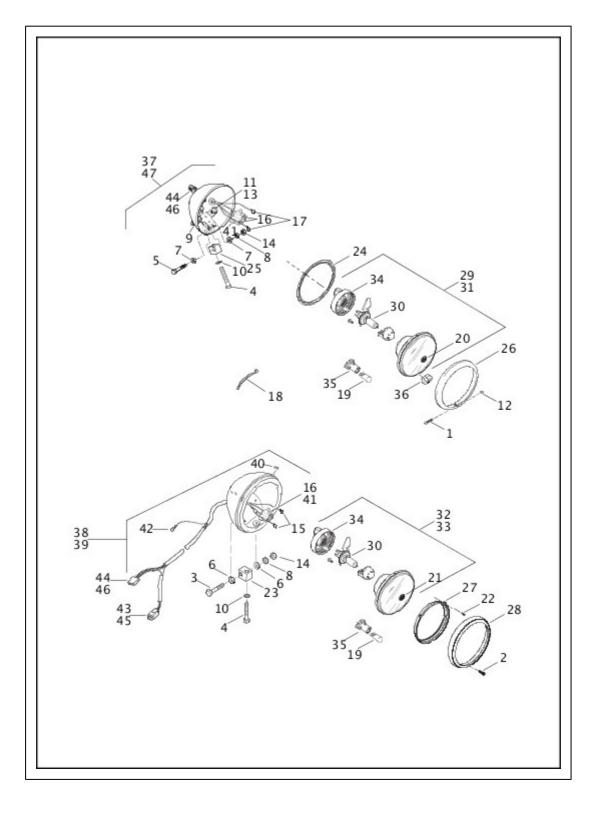

#### ALTERNATOR AND REGULATOR

| Index No. | Part No.  | Description                    | Model(s) |
|-----------|-----------|--------------------------------|----------|
| 1         | 2941      | SCREW (2)                      |          |
| 2         | 3050      | SCREW, stator to crankcase (4) |          |
| 3         | 4814A     | SCREW (2)                      |          |
| 4         | 10102     | CLIP                           |          |
| 5         | 30017-08  | STATOR                         |          |
| 6         | 30041-08A | ROTOR ASSEMBLY                 |          |
| 7         | 46668-11  | BRACKET, front HCU             |          |

| 8 | 74540-11 | VOLTAGE REGULATOR           |  |
|---|----------|-----------------------------|--|
| 9 | 69200052 | BRACKET, regulator mounting |  |

# ELECTRONIC CONTROL MODULE (ECM) AND COIL

| Index<br>No. | Part No. | Description | Model(s)                     |
|--------------|----------|-------------|------------------------------|
| 1            | 1565     | LOCK PIN    | FXSB                         |
| 2            | 3144     | SCREW       | FLSTC, FLSTF, FLSTFB, FLSTN, |

|    |               |                                                                                     | FLSTFBS                                            |
|----|---------------|-------------------------------------------------------------------------------------|----------------------------------------------------|
| 3  | 4717A         | SCREW (2)                                                                           | FLSTC, FLSTF, FLSTFB, FLSTN,<br>FLS, FLSS, FLSTFBS |
| 4  | 7343          | NUT                                                                                 | FXSB                                               |
| 5  | 10177         | CABLE STRAP, with plug-in retainer (4)                                              |                                                    |
| 6  | 31684-11      | IGNITION COIL                                                                       | FXSB                                               |
| 7  | 31696-<br>07A | IGNITION COIL, dual                                                                 | FLSTC, FLSTF, FLSTN, FLSTFB,<br>FLSTFBS            |
| 8  | 31743-01      | IGNITION COIL                                                                       | FLS, FLSS                                          |
| 9  | 31742-00      | PAD, coil cover                                                                     | FLSTC, FLSTF, FLSTN, FLSTFB,<br>FLSTFBS            |
| 10 | 31772-07      | COIL COVER ASSEMBLY, with 31742-00 (chrome)                                         | FLSTC, FLSTF, FLSTN                                |
|    | 31802-10      | COIL COVER ASSEMBLY, with 31742-00 (black denim)                                    | FLSTFB, FLSTFBS                                    |
| 11 | 31960-<br>99A | SPARK PLUG CABLE, rear cylinder                                                     | FLSTC, FLSTF, FLSTFB, FLSTN,<br>FLS, FLSS, FLSTFBS |
| 12 | 31981-<br>99C | SPARK PLUG CABLE, front cylinder                                                    | FLSTC, FLSTF, FLSTFB, FLSTN,<br>FLS, FLSS, FLSTFBS |
| 13 | 32001-<br>08A | CABLE ASSEMBLY, spark plug (2)                                                      | FXSB                                               |
| 14 | 32362-<br>04A | SPARK PLUG, 6R12 <i>(2)</i>                                                         |                                                    |
| 15 | 45680-90      | FORK LOCK                                                                           | FXSB                                               |
| 16 | 61081-92      | COVER, key head set                                                                 | FXSB                                               |
| 17 | 71794-11      | SWITCH ASSEMBLY, ignition                                                           | FXSB                                               |
| 18 | 71796-11      | IGNITION SWITCH KNOB KIT, with 1565                                                 | FXSB                                               |
| 19 | 41000057      | ELECTRONIC CONTROL MODULE, base level, Requires digital programming.                |                                                    |
| 20 | 71400077      | IGNITION SWITCH AND FORK LOCKSET, with 90300043 keys, ignition switch and fork lock | FXSB                                               |
| 21 | 90300043      | KEY, with 61081-92 (set of two) (specify key number)                                | FXSB                                               |