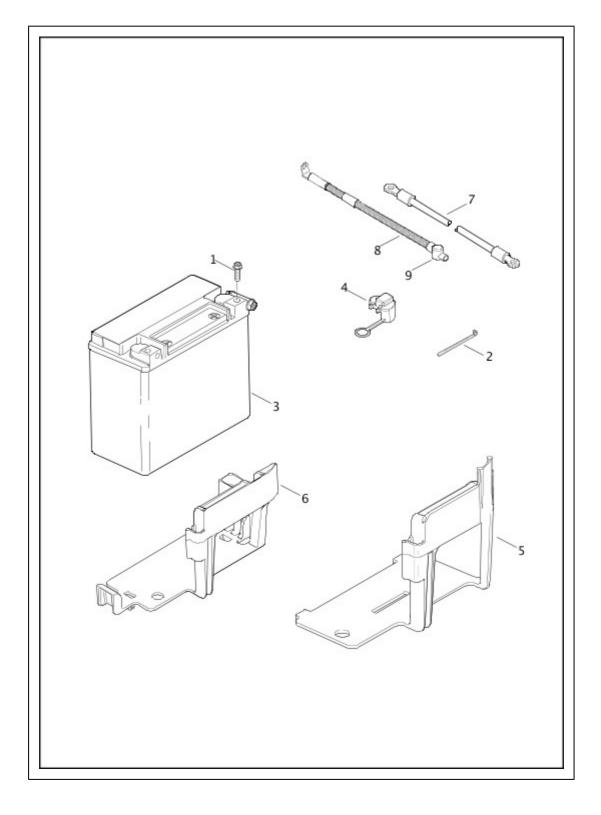

socket, 14-16 AWG            | FXSB |
| 9  | 72343-10   | TERMINAL, pin, 16-20 AWG (gold) (2)    | FXSB |
| 10 | 72405-98BK | PUSH ON 90 DEGREE CONNECTOR            | FXSB |
| 11 | 72415-07GY | HOUSING, four-way pin (gray)           | FXSB |
| 12 | 72512-07BK | HOUSING, three-way socket (black)      | FXSB |
| 13 | 72519-09BK | DUST CAP, three-way socket             | FXSB |
| 14 | 73213-07   | RETAINER, anchored clip (2)            | FXSB |
| 15 | 74112-98BK | HOUSING, two-way socket (black)        | FXSB |
| 16 | 74120-08   | DC LEAD ASSEMBLY                       | FXSB |
| 17 | 74152-98   | SECONDARY LOCK, two-way socket         | FXSB |
| 18 | 74191-98   | TERMINAL, socket (2)                   | FXSB |
| 19 | 69200238   | TERMINAL, insulated (2)                | FXSB |

### BATTERY



| Index<br>No. | Part No. Description Model(s) |                          | Model(s)                          |
|--------------|-------------------------------|--------------------------|-----------------------------------|
| 1            | 4312C                         | SCREW (2)                |                                   |
| 2            | 10065                         | CABLE STRAP (2)          |                                   |
| 3            | 65989-<br>97C                 | BATTERY, sealed          |                                   |
|              | 66000065                      | BATTERY, sealed (Brazil) | FXSB, FLSTC, FLSTF, FLSTN, FLSTFB |
| 4            | 66415-<br>08A                 | COVER, battery terminal  |                                   |
|