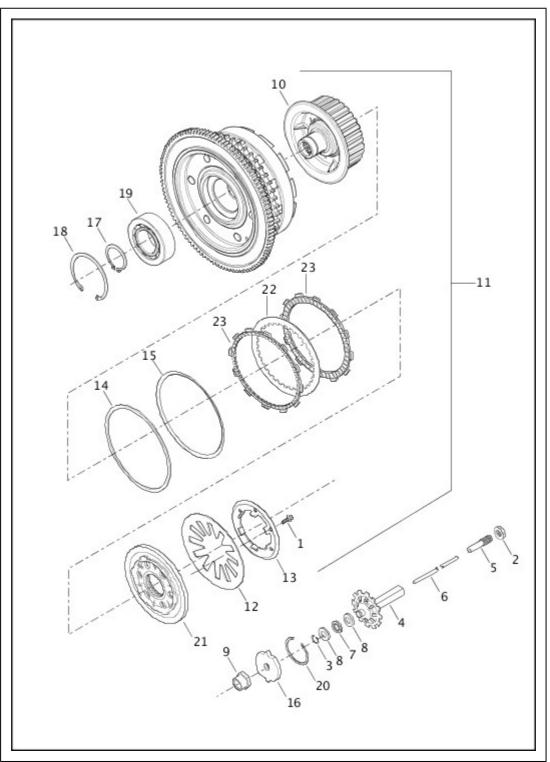

|                                              |
| 30 | 37069-        | ROD ASSEMBLY                                                                                                                                                 | FXSB, FLSTC,                                 |

|    | 90A          |                         | FLSTF, FLSTN,<br>FLSTFB, FLS                 |
|----|--------------|-------------------------|----------------------------------------------|
| 31 | 37312-<br>75 | BEARING                 | FXSB, FLSTC,<br>FLSTF, FLSTN,<br>FLSTFB, FLS |
| 32 | 37313-<br>80 | THRUST RACE BEARING (2) | FXSB, FLSTC,<br>FLSTF, FLSTN,<br>FLSTFB, FLS |

## CLUTCH - TWIN CAM 103™



| Index<br>No. | Part<br>No.   | Description                                                            | Model(s)                                  |
|--------------|---------------|------------------------------------------------------------------------|-------------------------------------------|
| 1            | 2980          | SCREW (6)                                                              | FLSTC, FLSTF, FLSTN, FLSTFB,<br>FLS, FXSB |
| 2            | 7848W         | JAMNUT                                                                 | FLSTC, FLSTF, FLSTN, FLSTFB,<br>FLS, FXSB |
| 3            | 11096         | RETAINING RING                                                         | FLSTC, FLSTF, FLSTN, FLSTFB,<br>FLS, FXSB |
| 4            | 37069-<br>90A | ROD ASSEMBLY