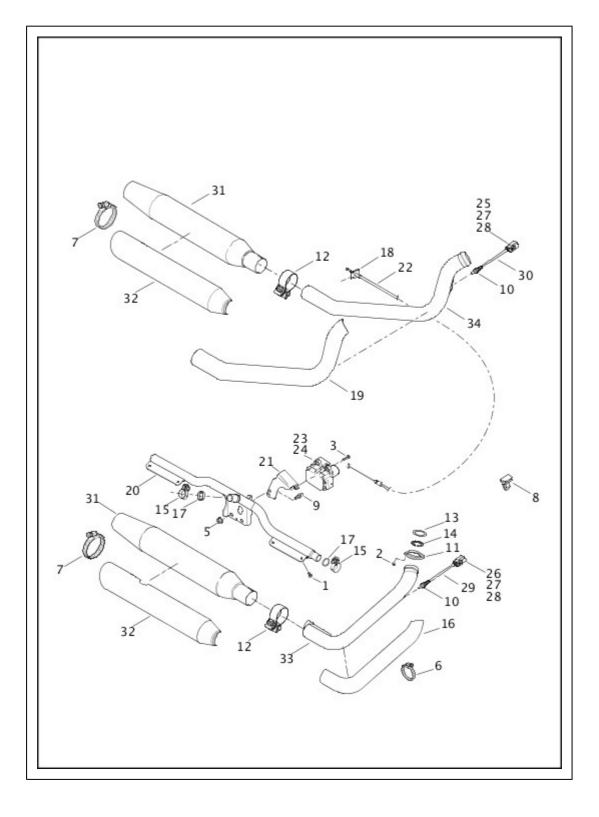

| SECONDARY LOCK, four-way                                            | FLSTN |
| 25 | 74154-98   | SECONDARY LOCK, four-way socket                                     | FLSTN |
| 26 | 74195-98   | SEAL PIN                                                            | FLSTN |
| 27 | 74190-98   | TERMINAL, pin <i>(8)</i>                                            | FLSTN |
| 28 | 74191-98   | TERMINAL, socket (3)                                                | FLSTN |
| 29 | 89587-05   | CAP, thread protector (2)                                           | FLSTN |
| 30 | 69200018   | CONDUIT, harness                                                    | FLSTN |
|    |            |                                                                     |       |

#### **EXHAUST SYSTEM - FXSB**



| Index<br>No. | Part No. | Description                                       | Model(s) |
|--------------|----------|---------------------------------------------------|----------|
| 1            | 3391     | SCREW (4)                                         | FXSB     |
| 2            | 3574     | SCREW (2)                                         | FXSB     |
| 3            | 3799     | SCREW, (Australia England, HDI, India) <i>(2)</i> | FXSB     |
| 4            | 7593     | NUT <i>(4)</i>                                    | FXSB     |
| 5            | 7601     | LOCKNUT (2)                                       | FXSB     |
| 6            | 9955     | CLAMP, shield (4)                                 | FXSB     |
|              |          |