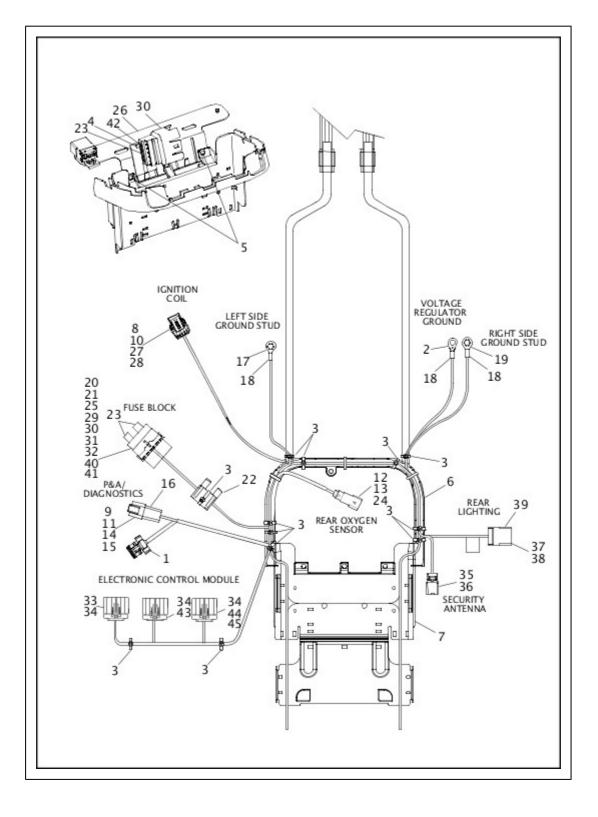

# ELECTRONIC CONTROL MODULE (ECM) AND COIL

| Index<br>No. | Part No. | Description | Model(s)                     |
|--------------|----------|-------------|------------------------------|
| 1            | 1565     | LOCK PIN    | FXSB                         |
| 2            | 3144     | SCREW       | FLSTC, FLSTF, FLSTFB, FLSTN, |

|    |               |                                                                                     | FLSTFBS                                            |
|----|---------------|-------------------------------------------------------------------------------------|----------------------------------------------------|
| 3  | 4717A         | SCREW (2)                                                                           | FLSTC, FLSTF, FLSTFB, FLSTN,<br>FLS, FLSS, FLSTFBS |
| 4  | 7343          | NUT                                                                                 | FXSB                                               |
| 5  | 10177         | CABLE STRAP, with plug-in retainer (4)                                              |                                                    |
| 6  | 31684-11      | IGNITION COIL                                                                       | FXSB                                               |
| 7  | 31696-<br>07A | IGNITION COIL, dual                                                                 | FLSTC, FLSTF, FLSTN, FLSTFB,<br>FLSTFBS            |
| 8  | 31743-01      | IGNITION COIL                                                                       | FLS, FLSS                                          |
| 9  | 31742-00      | PAD, coil cover                                                                     | FLSTC, FLSTF, FLSTN, FLSTFB,<br>FLSTFBS            |
| 10 | 31772-07      | COIL COVER ASSEMBLY, with 31742-00 (chrome)                                         | FLSTC, FLSTF, FLSTN                                |
|    | 31802-10      | COIL COVER ASSEMBLY, with 31742-00 (black denim)                                    | FLSTFB, FLSTFBS                                    |
| 11 | 31960-<br>99A | SPARK PLUG CABLE, rear cylinder                                                     | FLSTC, FLSTF, FLSTFB, FLSTN,<br>FLS, FLSS, FLSTFBS |
| 12 | 31981-<br>99C | SPARK PLUG CABLE, front cylinder                                                    | FLSTC, FLSTF, FLSTFB, FLSTN,<br>FLS, FLSS, FLSTFBS |
| 13 | 32001-<br>08A | CABLE ASSEMBLY, spark plug (2)                                                      | FXSB                                               |
| 14 | 32362-<br>04A | SPARK PLUG, 6R12 <i>(2)</i>                                                         |                                                    |
| 15 | 45680-90      | FORK LOCK                                                                           | FXSB                                               |
| 16 | 61081-92      | COVER, key head set                                                                 | FXSB                                               |
| 17 | 71794-11      | SWITCH ASSEMBLY, ignition                                                           | FXSB                                               |
| 18 | 71796-11      | IGNITION SWITCH KNOB KIT, with 1565                                                 | FXSB                                               |
| 19 | 41000057      | ELECTRONIC CONTROL MODULE, base level, Requires digital programming.                |                                                    |
| 20 | 71400077      | IGNITION SWITCH AND FORK LOCKSET, with 90300043 keys, ignition switch and fork lock | FXSB                                               |
| 21 | 90300043      | KEY, with 61081-92 (set of two) (specify key number)                                | FXSB                                               |