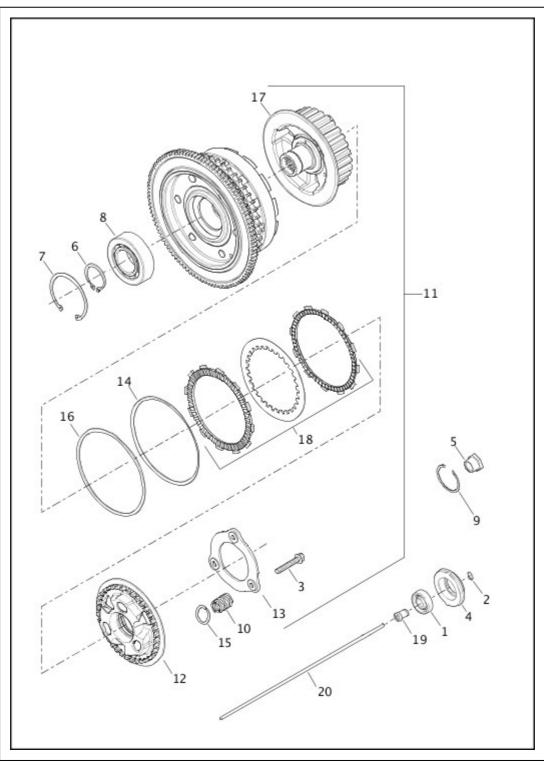

ING, ball - double row                                             | FLSTC, FLSTF, FLSTN, FLSTFB,<br>FLS, FXSB |
| 20           | 37909-<br>90  | RETAINING RING, internal                                               | FLSTC, FLSTF, FLSTN, FLSTFB,<br>FLS, FXSB |

| 21 | 37912-<br>00 | PLATE, clutch, pressure                               | FLSTC, FLSTF, FLSTN, FLSTFB,<br>FLS, FXSB |
|----|--------------|-------------------------------------------------------|-------------------------------------------|
| 22 | 37913-<br>98 | PLATE CLUTCH (8)                                      | FLSTC, FLSTF, FLSTN, FLSTFB,<br>FLS, FXSB |
| 23 | 37932-<br>98 | FRICTION PLATE KIT, includes all nine friction plates | FLSTC, FLSTF, FLSTN, FLSTFB,<br>FLS, FXSB |

#### CLUTCH - ASSIST AND SLIP - TWIN CAM 110™



| No. |               |                                                                                                |                  |
|-----|---------------|------------------------------------------------------------------------------------------------|------------------|
| 1   | 8885          | BEARING                                                                                        | FLSS,<br>FLSTFBS |
| 2   | 11143         | RETAINING RING, external                                                                       | FLSS,<br>FLSTFBS |
| 3   | 36706-<br>01K | BOLT (3)                                                                                       | FLSS,<br>FLSTFBS |
| 4   | 36731-91      | PLATE, release, with 8885