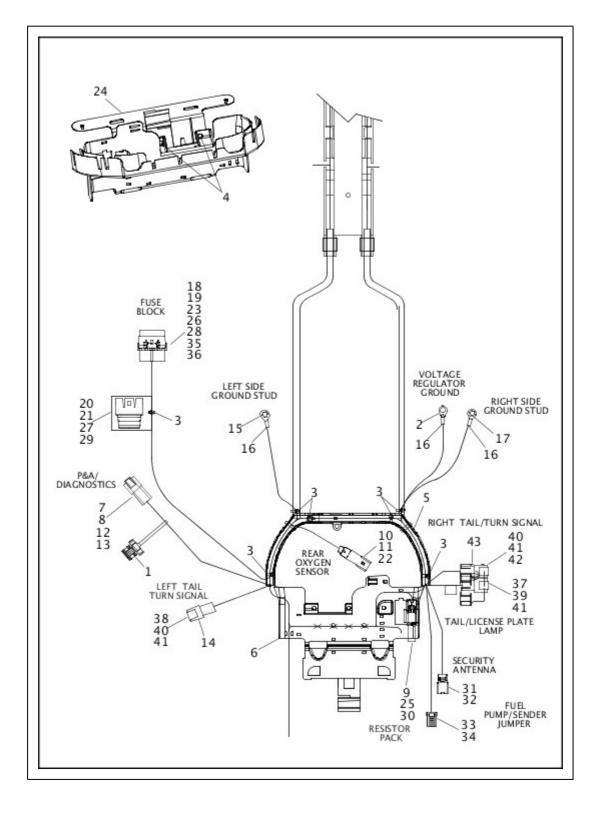

| SECONDARY LOCK, two-way socket (yellow)  | FXSB |
| 8  | 72402-07   | HOUSING, two-way socket (black)          | FXSB |
| 9  | 72406-07A  | HOUSING, four-way socket                 | FXSB |
| 10 | 72407-07   | TERMINAL, socket, 16-20 AWG (4)          | FXSB |
| 11 | 72408-07   | WIRE SEAL, 20 AWG (blue) (4)             | FXSB |
| 12 | 72413-07   | TERMINAL, socket, 18-20 AWG (2)          | FXSB |
| 13 | 72483-08BK | HOUSING, six-way socket (black)          | FXSB |
| 14 | 72484-08   | TERMINAL, socket, 20 AWG <i>(8)</i>      | FXSB |
| 15 | 72486-08   | WIRE SEAL, 20 AWG (green) (8)            | FXSB |
| 16 | 72663-11   | TERMINAL, socket, 18-20 AWG (silver) (6) | FXSB |
| 17 | 69200437   | BOOT, rubber                             | FXSB |

# WIRING HARNESS, MAIN, ABS - FXSB (3 OF 5)



| Index No.      | Part No.            | Description                       | Model(s) |
|----------------|---------------------|-----------------------------------|----------|
|                | 69201082            | WIRING HARNESS, MAIN              | FXSB     |
|                | 69201083            | WIRING HARNESS, MAIN (Brazil)     | FXSB     |
| NOTE: Includes | the following parts | 5.                                |          |
| 1              | 6990                | PLUG, weather, six-way pin        | FXSB     |
| 2              | 9819                | TERMINAL RING, .25 stud, 12 AWGX2 | FXSB     |
| 3              | 10065               | CABLE STRAP (8)                   | FXSB     |
| 4              | 11785               | FASTENER, push-in <i>(2)</i>      | FXSB     |

| 5