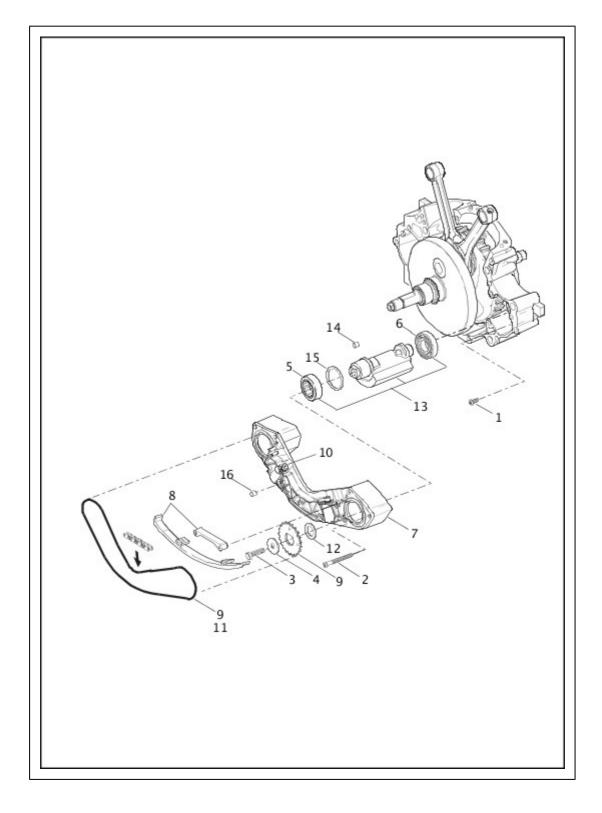

# **ENGINE BALANCER**

| Index No. | Part No. | Description                                               | Model(s) |
|-----------|----------|-----------------------------------------------------------|----------|
| 1         | 703B     | SCREW (2)                                                 |          |
| 2         | 956      | SCREW (6)                                                 |          |
| 3         | 3110     | BOLT, balancer shift bolt <i>(2)</i>                      |          |
| 4         | 6456     | WASHER, balancer shift bolt <i>(2)</i>                    |          |
| 5         | 8959     | BEARING, shell (2)                                        |          |
| 6         | 8992A    | BEARING (2)                                               |          |
| 7         | 14728-07 | SUPPORT ASSEMBLY, chain guide, includes tensioner pistons |          |

| 8  | 14761-00  | GUIDE KIT, chain tensioner, includes lower, front and rear guides |  |
|----|-----------|-------------------------------------------------------------------|--|
| 9  | 14762-00  | CHAIN DRIVE KIT, with 14769-00, front and rear sprockets          |  |
| 10 | 14764-00  | PISTON ASSEMBLY KIT, chain tensioner (2)                          |  |
| 11 | 14769-00  | CHAIN, balancer drive                                             |  |
| 12 | 14784-07  | SPACER, .039 in thick (2)                                         |  |
| 13 | 14789-07  | BALANCE SHAFT KIT, with 8959, 8992A and balance shaft (2)         |  |
| 14 | 16583-00A | BUSHING, dowel (2)                                                |  |
| 15 | 35240-07  | RETAINING RING, balancer shift bearing (2)                        |  |
| 16 | 45359-00  | SEAL, oil interconnect                                            |  |