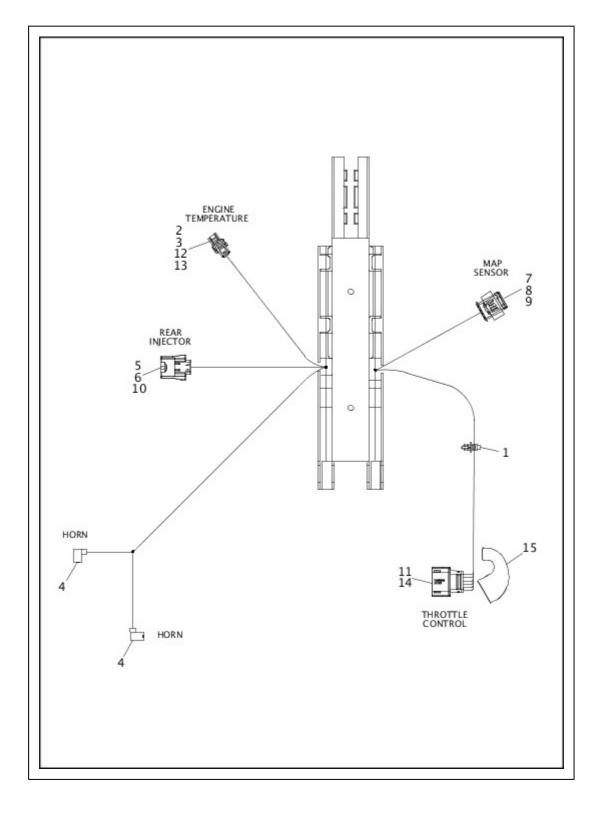

# **INDUCTION MODULE, FUEL**

| Index No. | Part No.  | Description                             | Model(s) |
|-----------|-----------|-----------------------------------------|----------|
| 1         | 3275      | SCREW (4)                               |          |
| 2         | 4705      | SCREW (2)                               |          |
| 3         | 26993-06  | FLANGE, mounting (2)                    |          |
| 4         | 26995-86B | SEAL, intake manifold (2)               |          |
| 5         | 27609-01B | FUEL INJECTOR ASSEMBLY, with O-ring (2) |          |
| 6         | 27711-08  | INDUCTION MODULE SERVICE KIT            |          |
| 7         | 27712-08  | BRACKET, induction module               |          |

| 8  | 27721-08  | FUEL RAIL                                                   |  |
|----|-----------|-------------------------------------------------------------|--|
| 9  | 32319-07A | SENSOR, temperature manifold absolute pressure, with O-ring |  |
| 10 | 61208-10  | FUEL LINE KIT                                               |  |
| 11 | 90383-98  | CAP, purge tube                                             |  |
| 12 | 27200002  | INDUCTION MODULE KIT, with 27711-08 and 90383-98            |  |