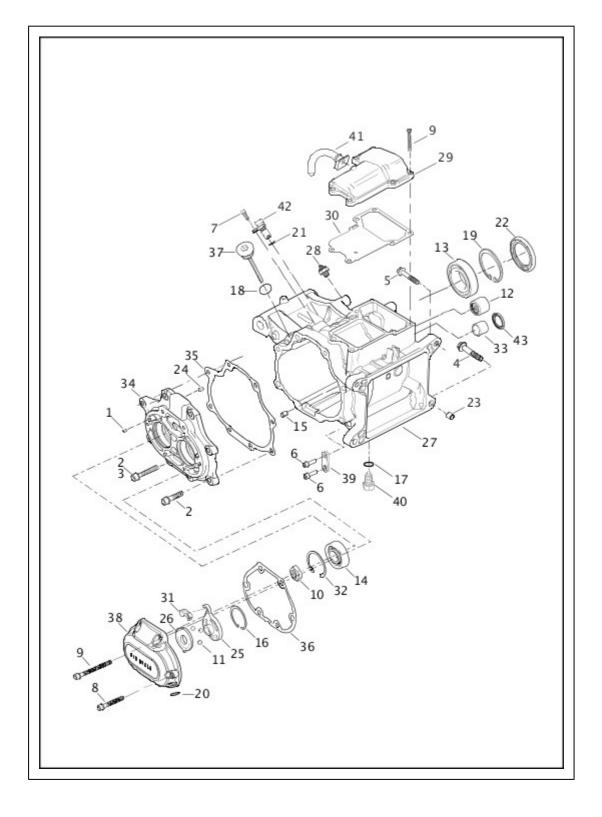

#### TRANSMISSION HOUSING - FXSB, FLSTC, FLSTF, FLSTN, FLSTFB AND FLS

| Index<br>No. | Part No. | Description                                    | Model(s)                                  |
|--------------|----------|------------------------------------------------|-------------------------------------------|
| 1            | 221      | PIN (2)                                        | FXSB, FLSTC, FLSTF, FLSTN,<br>FLSTFB, FLS |
| 2            | 3249     | SCREW (6)                                      | FLSTF, FLSTN, FLSTFB, FLS                 |
| 2            | 3249     | SCREW (8)                                      | FLSTC, FXSB                               |
| 3            | 3300     | SCREW, bottom two holes of bearing housing (2) | FLSTF, FLSTN, FLSTFB, FLS                 |
| 4            | 3699D    | SCREW (2)                                      | FXSB, FLSTC, FLSTF, FLSTN,<br>FLSTFB, FLS |
|              |          |                                                |                                           |

| 5  | 3983          | SCREW (2)                              | FXSB, FLSTC, FLSTF, FLSTN,<br>FLSTFB, FLS |
|----|---------------|----------------------------------------|-------------------------------------------|
| 6  | 4688          | SCREW (2)                              | FXSB, FLSTC, FLSTF, FLSTN,<br>FLSTFB, FLS |
| 7  | 4705          | SCREW                                  | FXSB, FLSTC, FLSTF, FLSTN,<br>FLSTFB, FLS |
| 8  | 4718A         | SCREW, side cover to bearing plate (4) | FXSB, FLSTC, FLSTF, FLSTN,<br>FLSTFB, FLS |
| 9  | 4741A         | SCREW (8)                              | FXSB, FLSTC, FLSTF, FLSTN,<br>FLSTFB, FLS |
| 10 | 7340          | NUT (2)                                | FXSB, FLSTC, FLSTF, FLSTN,<br>FLSTFB, FLS |
| 11 | 8873          | BALL (3)                               | FXSB, FLSTC, FLSTF, FLSTN,<br>FLSTFB, FLS |
| 12 | 8963          | NEEDLE BEARING                         | FXSB, FLSTC, FLSTF, FLSTN,<br>FLSTFB, FLS |
| 13 | 8967          | BALL BEARING                           | FXSB, FLSTC, FLSTF, FLSTN,<br>FLSTFB, FLS |
| 14 | 8970A         | BALL BEARING (2)                       | FXSB, FLSTC, FLSTF, FLSTN,<br>FLSTFB, FLS |
| 15 | 9701A         | BUSHING                                | FXSB, FLSTC, FLSTF, FLSTN,<br>FLSTFB, FLS |
| 16 | 10998         | RETAINING RING                         | FXSB, FLSTC, FLSTF, FLSTN,<br>FLSTFB, FLS |
| 17 | 11105         | O-RING, drain plug                     | FXSB, FLSTC, FLSTF, FLSTN,<br>FLSTFB, FLS |
| 18 | 11132A        | O-RING, filler plug                    | FXSB, FLSTC, FLSTF, FLSTN,<br>FLSTFB, FLS |
| 19 | 11161         | RETAINING RING, ball bearing           | FXSB, FLSTC, FLSTF, FLSTN,<br>FLSTFB, FLS |
| 20 | 11179         | O-RING, clutch cable                   | FXSB, FLSTC, FLSTF, FLSTN,<br>FLSTFB, FLS |
| 21 | 11289A        | O-RING                                 | FXSB, FLSTC, FLSTF, FLSTN,<br>FLSTFB, FLS |
| 22 | 12074         | OIL SEAL (4)                           | FXSB, FLSTC, FLSTF, FLSTN,<br>FLSTFB, FLS |
| 23 | 16574-<br>99A | DOWEL PIN (2)                          | FXSB, FLSTC, FLSTF, FLSTN,<br>FLSTFB, FLS |
| 24 | 16583-<br>00A | BUSHING, dowel (2)                     | FXSB, FLSTC, FLSTF, FLSTN,<br>FLSTFB, FLS |
| 25 | 25604-<br>00A | INNER RAMP                             | FXSB, FLSTC, FLSTF, FLSTN,<br>FLSTFB, FLS |
| 26 | 25605-<br>00A | OUTER RAMP                             | FXSB, FLSTC, FLSTF, FLSTN,<br>FLSTFB, FLS |

| 27 | 33009-<br>10A | TRANSMISSION REPLACEMENT, wide, without cable, covers and sensors (black) | FXSB                                      |
|----|---------------|---------------------------------------------------------------------------|-------------------------------------------|
|    | 33012-<br>10A | TRANSMISSION REPLACEMENT, without cable, covers and sensors (black)       | FLSTC, FLSTF, FLSTN,<br>FLSTFB, FLS       |
|    | 34799-07      | TRANSMISSION CASE SUBASSEMBLY, (black)                                    | FLSTC, FLSTF, FLSTN,<br>FLSTFB, FLS       |
|    | 34854-08      | TRANSMISSION CASE SUBASSEMBLY, (black)                                    | FXSB                                      |
| 28 | 33926-<br>06B | SWITCH, neutral indicator, with O-ring                                    | FXSB, FLSTC, FLSTF, FLSTN,<br>FLSTFB, FLS |
| 29 | 34469-<br>06B | COVER, (upper) (chrome)                                                   | FLSTC, FLSTF, FLSTN, FXSB                 |
|    | 34521-<br>06B | COVER, (upper) (black wrinkle)                                            | FLSTFB                                    |
|    | 37143-<br>07A | COVER, (upper) (polished)                                                 | FLS                                       |
| 30 | 34917-06      | GASKET, upper cover                                                       | FXSB, FLSTC, FLSTF, FLSTN,<br>FLSTFB, FLS |
| 31 | 34920-<br>86A | COUPLING                                                                  | FXSB, FLSTC, FLSTF, FLSTN,<br>FLSTFB, FLS |
| 32 | 35087-<br>99A | RETAINING RING, bearing (2)                                               | FXSB, FLSTC, FLSTF, FLSTN,<br>FLSTFB, FLS |
| 33 | 35186-06      | SLEEVE                                                                    | FXSB, FLSTC, FLSTF, FLSTN,<br>FLSTFB, FLS |
| 34 | 35260-<br>06A | BEARING HOUSING ASSEMBLY, (black)                                         | FLSTC, FLSTF, FLSTN,<br>FLSTFB, FLS, FXSB |
| 35 | 35654-06      | GASKET, bearing housing                                                   | FXSB, FLSTC, FLSTF, FLSTN,<br>FLSTFB, FLS |
| 36 | 36805-06      | GASKET, right side cover                                                  | FXSB, FLSTC, FLSTF, FLSTN,<br>FLSTFB, FLS |
| 37 | 37065-06      | DIPSTICK, (chrome)                                                        | FXSB, FLSTC, FLSTF, FLSTN,<br>FLSTFB, FLS |
| 38 | 37116-06      | CLUTCH RELEASE COVER, (chrome)                                            | FLSTC, FLSTF, FLSTN                       |
|    | 37142-07      | CLUTCH RELEASE COVER, (polished)                                          | FLS                                       |
|    | 37144-08      | CLUTCH RELEASE COVER, (chrome)                                            | FXSB                                      |
|    | 37186-10      | CLUTCH RELEASE COVER, (satin chrome)                                      | FLSTFB                                    |
| 39 | 48052-07      | BRACKET, transmission mounting (right)                                    | FXSB, FLSTC, FLSTF, FLSTN,<br>FLSTFB, FLS |
| 40 | 60328-<br>98B | PLUG ASSEMBLY, magnetic drain, with 11105                                 | FXSB, FLSTC, FLSTF, FLSTN,<br>FLSTFB, FLS |
| 41 | 62372-09      | VENT HOSE                                                                 | FXSB, FLSTC, FLSTF, FLSTN,<br>FLSTFB, FLS |
| 42 | 74402-        | SENSOR, speedometer                                                       | FXSB, FLSTC, FLSTF, FLSTN,                |

|    | 05B      |          | FLSTFB, FLS                               |
|----|----------|----------|-------------------------------------------|
| 43 | 11000101 | OIL SEAL | FXSB, FLSTC, FLSTF, FLSTN,<br>FLSTFB, FLS |