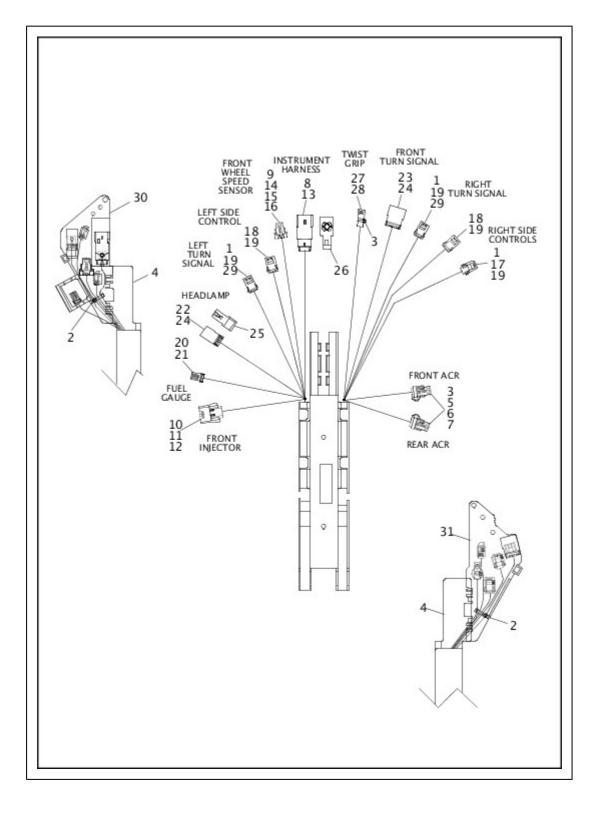

# ELECTRONIC CONTROL MODULE (ECM) AND COIL

| Index<br>No. | Part No. | Description | Model(s)                     |
|--------------|----------|-------------|------------------------------|
| 1            | 1565     | LOCK PIN    | FXSB                         |
| 2            | 3144     | SCREW       | FLSTC, FLSTF, FLSTFB, FLSTN, |

|    |               |                                                                                     | FLSTFBS                                            |
|----|---------------|-------------------------------------------------------------------------------------|----------------------------------------------------|
| 3  | 4717A         | SCREW (2)                                                                           | FLSTC, FLSTF, FLSTFB, FLSTN,<br>FLS, FLSS, FLSTFBS |
| 4  | 7343          | NUT                                                                                 | FXSB                                               |
| 5  | 10177         | CABLE STRAP, with plug-in retainer (4)                                              |                                                    |
| 6  | 31684-11      | IGNITION COIL                                                                       | FXSB                                               |
| 7  | 31696-<br>07A | IGNITION COIL, dual                                                                 | FLSTC, FLSTF, FLSTN, FLSTFB,<br>FLSTFBS            |
| 8  | 31743-01      | IGNITION COIL                                                                       | FLS, FLSS                                          |
| 9  | 31742-00      | PAD, coil cover                                                                     | FLSTC, FLSTF, FLSTN, FLSTFB,<br>FLSTFBS            |
| 10 | 31772-07      | COIL COVER ASSEMBLY, with 31742-00 (chrome)                                         | FLSTC, FLSTF, FLSTN                                |
|    | 31802-10      | COIL COVER ASSEMBLY, with 31742-00 (black denim)                                    | FLSTFB, FLSTFBS                                    |
| 11 | 31960-<br>99A | SPARK PLUG CABLE, rear cylinder                                                     | FLSTC, FLSTF, FLSTFB, FLSTN,<br>FLS, FLSS, FLSTFBS |
| 12 | 31981-<br>99C | SPARK PLUG CABLE, front cylinder                                                    | FLSTC, FLSTF, FLSTFB, FLSTN,<br>FLS, FLSS, FLSTFBS |
| 13 | 32001-<br>08A | CABLE ASSEMBLY, spark plug (2)                                                      | FXSB                                               |
| 14 | 32362-<br>04A | SPARK PLUG, 6R12 <i>(2)</i>                                                         |                                                    |
| 15 | 45680-90      | FORK LOCK                                                                           | FXSB                                               |
| 16 | 61081-92      | COVER, key head set                                                                 | FXSB                                               |
| 17 | 71794-11      | SWITCH ASSEMBLY, ignition                                                           | FXSB                                               |
| 18 | 71796-11      | IGNITION SWITCH KNOB KIT, with 1565                                                 | FXSB                                               |
| 19 | 41000057      | ELECTRONIC CONTROL MODULE, base level, Requires digital programming.                |                                                    |
| 20 | 71400077      | IGNITION SWITCH AND FORK LOCKSET, with 90300043 keys, ignition switch and fork lock | FXSB                                               |
| 21 | 90300043      | KEY, with 61081-92 (set of two) (specify key number)                                | FXSB                                               |