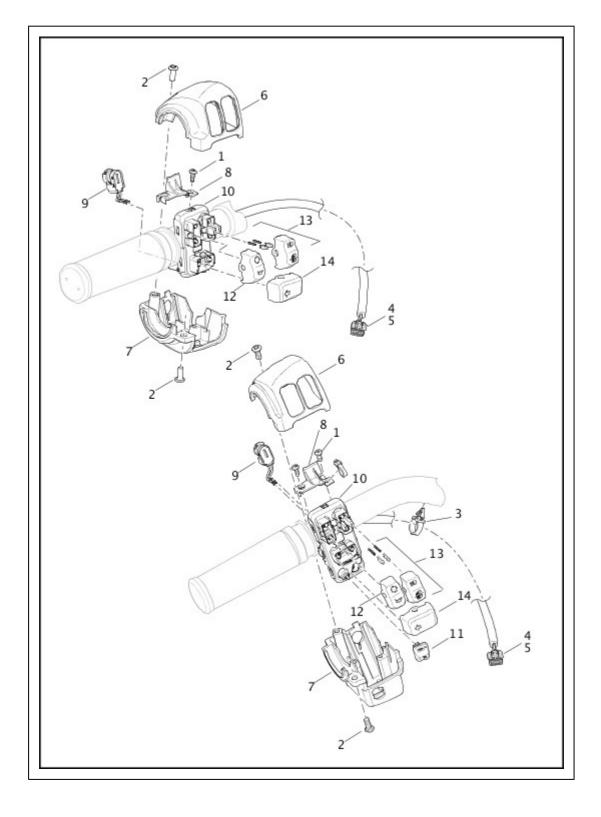

B, FLSTFBS                      |
|    | 67800523 | TURN SIGNAL, with 68168-89A, 68973-00, 67800147<br>(gloss black) <i>(2)</i>      | FLS, FLSS                                  |
|    | 67800525 | TURN SIGNAL, with 68163-84, 68973-00, 67800148<br>(HDI) (gloss black) <i>(2)</i> | FLS, FLSS                                  |
| 9  | 67800147 | SOCKET ASSEMBLY (2)                                                              | FXSB, FLSTF, FLSTFB, FLS,<br>FLSS, FLSTFBS |
|    | 67800148 | SOCKET ASSEMBLY, (HDI) (2)                                                       | FXSB, FLSTF, FLSTFB, FLS,<br>FLSS, FLSTFBS |
| 10 | 69201179 | HOUSING, four-way socket (gray) <i>(2)</i>                                       | FXSB, FLSTF, FLSTFB, FLS,<br>FLSS, FLSTFBS |

# SWITCHES, HANDLEBAR LEFT, FRONT



| Index No. | Part No. | Description                     | Model(s)                    |
|-----------|----------|---------------------------------|-----------------------------|
|           | 71500289 | HOUSING, (lower) (left) (black) | FLSTC, FLSTN, FLSS, FLSTFBS |
|           | 71500114 | SWITCH, clutch switch           | FLSS, FLSTFBS               |
| 10        | 71500288 | SWITCH MODULE, left (black)     | FLSTC, FLSTN                |
|           | 71500292 | SWITCH MODULE, left (black)     | FXSB, FLSTF, FLSTFB, FLS    |
|           | 71500448 | SWITCH MODULE, left (black)     | FLSS, FLSTFBS               |
| 11        | 71500290 | SWITCH CAP, set/resume          | FLSTC, FLSTN                |
| 12        | 71500293 | SWITCH CAP, horn/trip switch    |