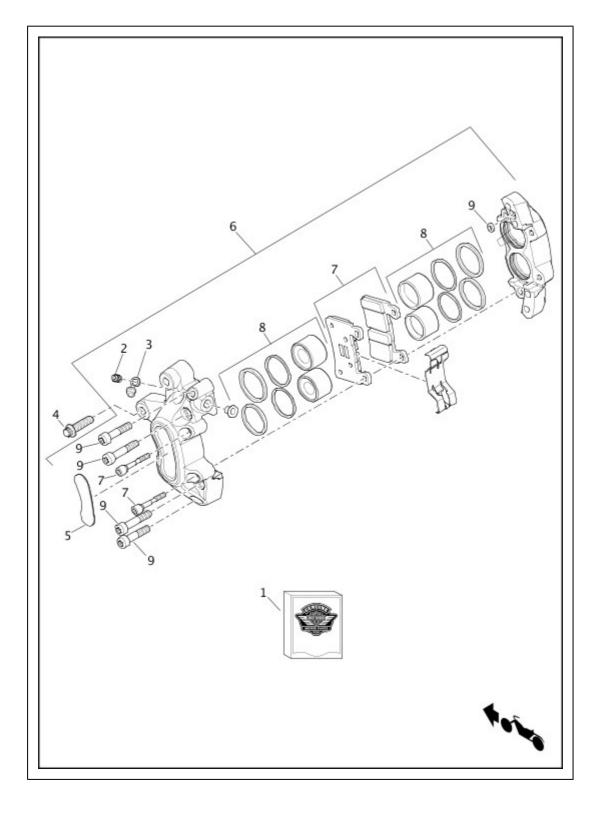

KET (6)                                             |  |
| 13 | 41733-88  | GASKET (2)                                             |  |
| 14 | 41747-82A | BOLT, BANJO, brake line (2)                            |  |
| 15 | 43373-11A | BRAKE LINE ASSEMBLY, rear, ABS, HCU to master cylinder |  |
| 16 | 43384-11A | BRAKE LINE ASSEMBLY, rear, ABS, HCU to caliper         |  |
| 17 | 46677-11  | BRACKET, rear HCU                                      |  |
| 18 | 70635-08  | CLIP, conduit (2)                                      |  |
| 19 | 72023-51E | STOP LAMP SWITCH, rear, with 9907                      |  |
| 20 | 41100037  | ABS MODULE (HCU)                                       |  |
| 21 | 41600017  | BRAKE LINE GUIDE, anti-rotation                        |  |

#### **BRAKE CALIPER, FRONT**



| Index No. | Part No. | Description                        | Model(s) |
|-----------|----------|------------------------------------|----------|
| 1         | 42820-04 | GREASE                             |          |
| 2         | 42827-04 | SCREW, bleeder                     |          |
| 3         | 42828-04 | CAP, bleeder                       |          |
| 4         | 44160-00 | BOLT, caliper mounting (lower) (2) |          |
| 5         | 14100606 | DECAL                              |          |
| 6         | 41300095 | CALIPER ASSEMBLY, (left)           |          |
| 7         | 41300102 | PAD KIT                            |          |

| 8 | 41300103 | PISTON KIT, with 42820-04 |  |
|---|----------|---------------------------|--|
| 9 | 41300104 | BOLT KIT, brake caliper   |