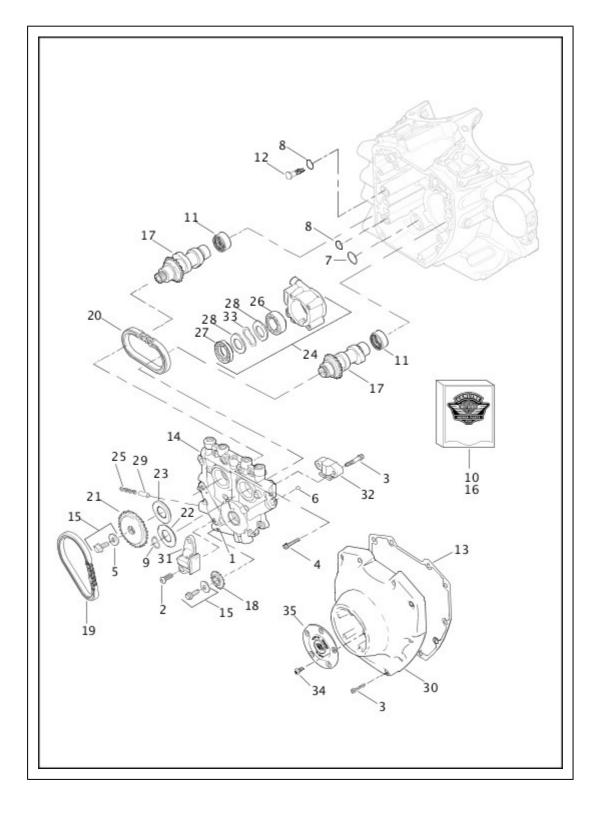

#### CAMSHAFTS and CAMSHAFT COVER - TWIN CAM 110™

| Index No. | Part No. | Description | Model(s)      |
|-----------|----------|-------------|---------------|
| 1         | 601      | ROLL PIN    | FLSS, FLSTFBS |
| 2         | 942      | SCREW (2)   | FLSS, FLSTFBS |
| 3         | 4740A    | SCREW (12)  | FLSS, FLSTFBS |
| 4         | 4741A    | SCREW (10)  | FLSS, FLSTFBS |
| 5         | 6294     | WASHER      | FLSS, FLSTFBS |
| 6         | 8873     | BALL (12)   | FLSS, FLSTFBS |
| 7         | 11293    | O-RING      | FLSS, FLSTFBS |

| 8  | 11301     | O-RING (2)                                                            | FLSS, FLSTFBS |
|----|-----------|-----------------------------------------------------------------------|---------------|
| 9  | 11461     | RETAINING RING                                                        | FLSS, FLSTFBS |
| 10 | 17045-99D | GASKET KIT, cam service                                               | FLSS, FLSTFBS |
| 11 | 24018-10  | NEEDLE BEARING, camshaft                                              | FLSS, FLSTFBS |
| 12 | 24983-00  | SCREEN, oil                                                           | FLSS, FLSTFBS |
| 13 | 25244-99A | GASKET, cam cover                                                     | FLSS, FLSTFBS |
| 14 | 25355-06A | CAM SUPPORT PLATE, with bypass valve                                  | FLSS, FLSTFBS |
| 15 | 25566-06  | CAM DRIVE SPROCKET RETENTION KIT, with screws and washers             | FLSS, FLSTFBS |
| 16 | 25585-06  | CAMSHAFT CHAIN AND FASTENER KIT                                       | FLSS, FLSTFBS |
| 17 | 25638-07  | CAMSHAFT KIT                                                          | FLSS, FLSTFBS |
| 18 | 25673-06  | SPROCKET, cam drive on crankshaft, 17 T                               | FLSS, FLSTFBS |
| 19 | 25675-06  | CHAIN, primary cam drive                                              | FLSS, FLSTFBS |
| 20 | 25683-06  | CHAIN, secondary cam drive                                            | FLSS, FLSTFBS |
| 21 | 25728-06  | SPROCKET, cam drive, 34 T                                             | FLSS, FLSTFBS |
| 22 | 25729-06  | SPACER, cam drive sprocket alignment 0.100 in thick                   | FLSS, FLSTFBS |
| 23 | 25729-06  | SPACER, cam drive sprocket alignment 0.100 in thick (use as required) | FLSS, FLSTFBS |
|    | 25731-06  | SPACER, cam drive sprocket alignment 0.110 in thick (use as required) | FLSS, FLSTFBS |
|    | 25734-06  | SPACER, cam drive sprocket alignment 0.120 in thick (use as required) | FLSS, FLSTFBS |
|    | 25736-06  | SPACER, cam drive sprocket alignment 0.130 in thick (use as required) | FLSS, FLSTFBS |
|    | 25737-06  | SPACER, cam drive sprocket alignment 0.140 in thick (use as required) | FLSS, FLSTFBS |
|    | 25738-06  | SPACER, cam drive sprocket alignment 0.150 in thick (use as required) | FLSS, FLSTFBS |
| 24 | 26037-06  | OIL PUMP, with body and internal parts                                | FLSS, FLSTFBS |
| 25 | 26210-99  | SPRING, relief valve                                                  | FLSS, FLSTFBS |
| 26 | 26278-06  | GEROTOR ASSEMBLY, scavenge                                            | FLSS, FLSTFBS |
| 27 | 26281-06  | GEROTOR ASSEMBLY, pressure                                            | FLSS, FLSTFBS |
| 28 | 26282-06  | SEPARATOR PLATE, gerotor (2)                                          | FLSS, FLSTFBS |
| 29 | 26400-82B | RELIEF VALVE, oil pump                                                | FLSS, FLSTFBS |
| 30 | 37198-11  | CAM COVER, (gloss black)                                              | FLSS, FLSTFBS |
| 31 | 39968-06  | CHAIN TENSIONER, primary cam drive chain                              | FLSS, FLSTFBS |
| 32 | 39969-06  | CHAIN TENSIONER, secondary cam drive chain                            | FLSS, FLSTFBS |
| 33 | 40323-00  | SPRING, separator                                                     | FLSS, FLSTFBS |
| 34 | 68120-00  | SCREW (5)                                                             | FLSS, FLSTFBS |
|    |           |                                                                       |               |