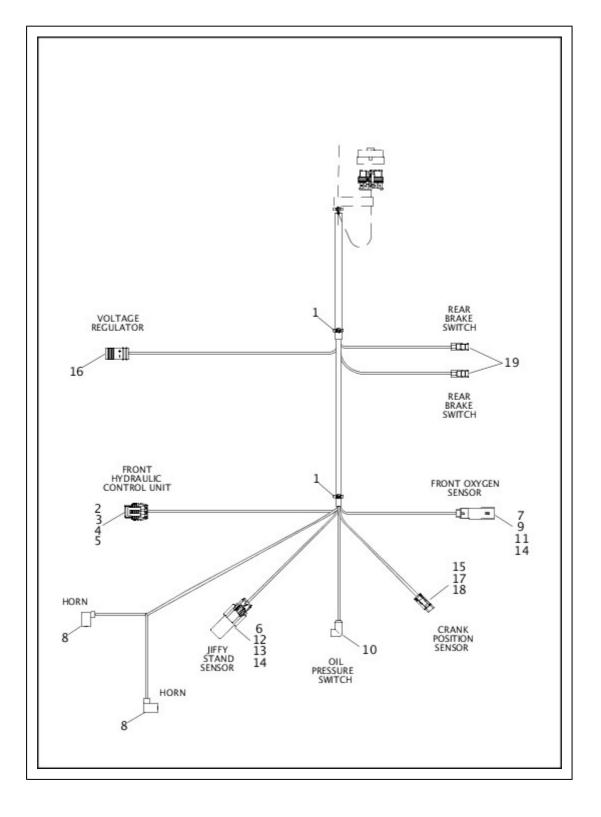

#### ALTERNATOR AND REGULATOR

| Index No. | Part No.  | Description                    | Model(s) |
|-----------|-----------|--------------------------------|----------|
| 1         | 2941      | SCREW (2)                      |          |
| 2         | 3050      | SCREW, stator to crankcase (4) |          |
| 3         | 4814A     | SCREW (2)                      |          |
| 4         | 10102     | CLIP                           |          |
| 5         | 30017-08  | STATOR                         |          |
| 6         | 30041-08A | ROTOR ASSEMBLY                 |          |
| 7         | 46668-11  | BRACKET, front HCU             |          |

| 8 | 74540-11 | VOLTAGE REGULATOR           |  |
|---|----------|-----------------------------|--|
| 9 | 69200052 | BRACKET, regulator mounting |  |

#### STARTER MOTOR

| Index No. | Part No.  | Description              | Model(s) |
|-----------|-----------|--------------------------|----------|
| 1         | 4419      | SCREW, starter mount (2) |          |
| 2         | 27444-00Y | O-RING, starter-to-case  |          |
|           |           |                          |          |

| 3 | 31604-06  | SOLENOID REPAIR KIT                |  |
|---|-----------|------------------------------------|--|
| 4 | 31618-06A | STARTER ASSEMBLY COMPLETE, (black) |  |
| 5 | 31633-07A | CLUTCH SUBASSEMBLY                 |  |