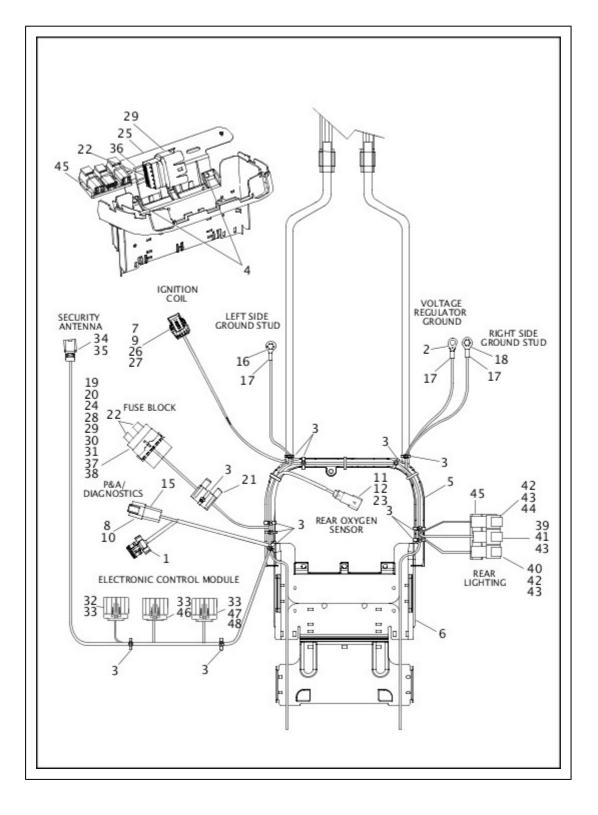

WIRING HARNESS, MAIN, ABS - FLSTC AND FLSTN (5 OF 5) WIRING HARNESS, MAIN, ABS - FLS AND FLSS (1 OF 5) WIRING HARNESS, MAIN, ABS - FLS AND FLSS (2 OF 5) WIRING HARNESS, MAIN, ABS - FLS AND FLSS (3 OF 5) WIRING HARNESS, MAIN, ABS - FLS AND FLSS (4 OF 5) WIRING HARNESS, MAIN, ABS - FLS AND FLSS (5 OF 5) WIRING HARNESS, MAIN, ABS - FLSTC AND FLSTN (1 OF 5) WIRING HARNESS, MAIN, ABS - FLSTC AND FLSTN (2 OF 5) WIRING HARNESS, MAIN, ABS - FLSTC AND FLSTN (3 OF 5) WIRING HARNESS, MAIN, ABS - FLSTC AND FLSTN (4 OF 5) WIRING HARNESS, MAIN, ABS - FLSTF, FLSTFB AND FLSTFBS (1 OF 5) WIRING HARNESS, MAIN, ABS - FLSTF, FLSTFB AND FLSTFBS (2 OF 5) WIRING HARNESS, MAIN, ABS - FLSTF, FLSTFB AND FLSTFBS (3 OF 5) WIRING HARNESS, MAIN, ABS - FLSTF, FLSTFB AND FLSTFBS (4 OF 5) WIRING HARNESS, MAIN, ABS - FLSTF, FLSTFB AND FLSTFBS (5 OF 5) WIRING HARNESS, MAIN, ABS - FXSB (1 OF 5) WIRING HARNESS, MAIN, ABS - FXSB (2 OF 5) WIRING HARNESS, MAIN, ABS - FXSB (3 OF 5) WIRING HARNESS, MAIN, ABS - FXSB (4 OF 5) WIRING HARNESS, MAIN, ABS - FXSB (5 OF 5) WIRING HARNESS, MAIN, NON-ABS - FLS (1 OF 5) WIRING HARNESS, MAIN, NON-ABS - FLS (2 OF 5) WIRING HARNESS, MAIN, NON-ABS - FLS (3 OF 5) WIRING HARNESS, MAIN, NON-ABS - FLS (4 OF 5) WIRING HARNESS, MAIN, NON-ABS - FLS (5 OF 5) Parts