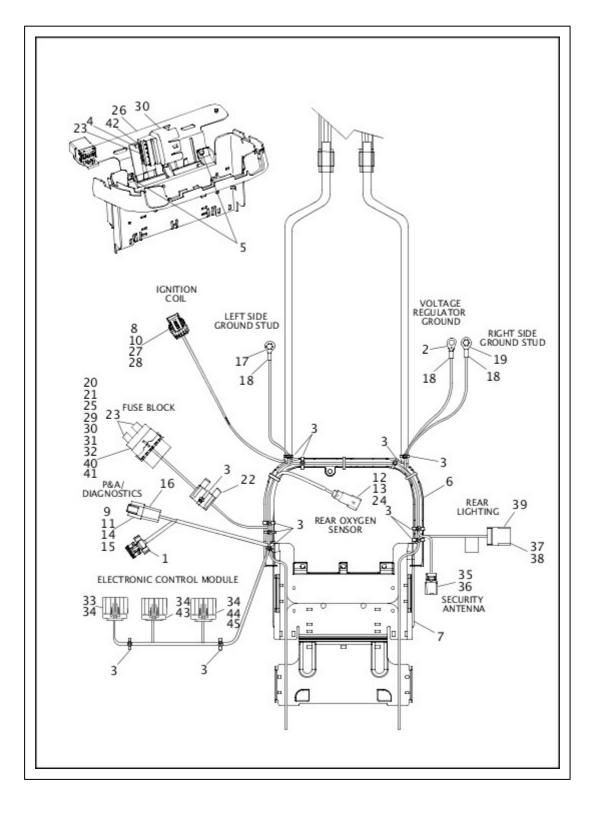

# ELECTRONIC CONTROL MODULE (ECM) AND COIL

| Index<br>No. | Part No. | Description | Model(s)                     |
|--------------|----------|-------------|------------------------------|
| 1            | 1565     | LOCK PIN    | FXSB                         |
| 2            | 3144     | SCREW       | FLSTC, FLSTF, FLSTFB, FLSTN, |

|    |               |                                                                                     | FLSTFBS                                            |
|----|---------------|-------------------------------------------------------------------------------------|----------------------------------------------------|
| 3  | 4717A         | SCREW (2)                                                                           | FLSTC, FLSTF, FLSTFB, FLSTN,<br>FLS, FLSS, FLSTFBS |
| 4  | 7343          | NUT                                                                                 | FXSB                                               |
| 5  | 10177         | CABLE STRAP, with plug-in retainer (4)                                              |                                                    |
| 6  | 31684-11      | IGNITION COIL                                                                       | FXSB                                               |
| 7  | 31696-<br>07A | IGNITION COIL, dual                                                                 | FLSTC, FLSTF, FLSTN, FLSTFB,<br>FLSTFBS            |
| 8  | 31743-01      | IGNITION COIL                                                                       | FLS, FLSS                                          |
| 9  | 31742-00      | PAD, coil cover                                                                     | FLSTC, FLSTF, FLSTN, FLSTFB,<br>FLSTFBS            |
| 10 | 31772-07      | COIL COVER ASSEMBLY, with 31742-00 (chrome)                                         | FLSTC, FLSTF, FLSTN                                |
|    | 31802-10      | COIL COVER ASSEMBLY, with 31742-00 (black denim)                                    | FLSTFB, FLSTFBS                                    |
| 11 | 31960-<br>99A | SPARK PLUG CABLE, rear cylinder                                                     | FLSTC, FLSTF, FLSTFB, FLSTN,<br>FLS, FLSS, FLSTFBS |
| 12 | 31981-<br>99C | SPARK PLUG CABLE, front cylinder                                                    | FLSTC, FLSTF, FLSTFB, FLSTN,<br>FLS, FLSS, FLSTFBS |
| 13 | 32001-<br>08A | CABLE ASSEMBLY, spark plug (2)                                                      | FXSB                                               |
| 14 | 32362-<br>04A | SPARK PLUG, 6R12 <i>(2)</i>                                                         |                                                    |
| 15 | 45680-90      | FORK LOCK                                                                           | FXSB                                               |
| 16 | 61081-92      | COVER, key head set                                                                 | FXSB                                               |
| 17 | 71794-11      | SWITCH ASSEMBLY, ignition                                                           | FXSB                                               |
| 18 | 71796-11      | IGNITION SWITCH KNOB KIT, with 1565                                                 | FXSB                                               |
| 19 | 41000057      | ELECTRONIC CONTROL MODULE, base level, Requires digital programming.                |                                                    |
| 20 | 71400077      | IGNITION SWITCH AND FORK LOCKSET, with 90300043 keys, ignition switch and fork lock | FXSB                                               |
| 21 | 90300043      | KEY, with 61081-92 (set of two) (specify key number)                                | FXSB                                               |