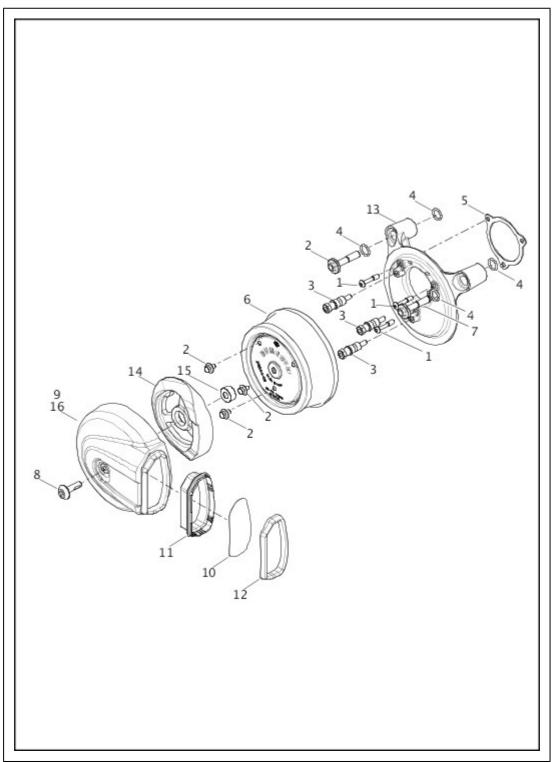

# SENSORS AND SWITCHES, ENGINE - TWIN CAM 103™

| Index<br>No. | Part<br>No.  | Description                        | Model(s)                                  |
|--------------|--------------|------------------------------------|-------------------------------------------|
| 1            | 4741A        | SCREW                              | FXSB, FLSTC, FLSTF, FLSTN,<br>FLSTFB, FLS |
| 2            | 11289A       | O-RING                             | FXSB, FLSTC, FLSTF, FLSTN,<br>FLSTFB, FLS |
| 3            | 11291        | SEAL, manifold air pressure sensor | FXSB, FLSTC, FLSTF, FLSTN,<br>FLSTFB, FLS |
| 4            | 26561-<br>99 | OIL PRESSURE SWITCH                | FXSB, FLSTC, FLSTF, FLSTN,<br>FLSTFB, FLS |
|              |              |                                    |                                           |

| 5  | 32417-<br>10  | SENSOR, manifold air pressure, with 11291                       | FXSB, FLSTC, FLSTF, FLSTN,<br>FLSTFB, FLS |
|----|---------------|-----------------------------------------------------------------|-------------------------------------------|
| 6  | 32446-<br>99  | SENSOR, engine temperature                                      | FXSB, FLSTC, FLSTF, FLSTN,<br>FLSTFB, FLS |
| 7  | 32707-<br>01C | SENSOR, crankshaft position, with 11289A, 72199-94 and 74194-98 | FXSB, FLSTC, FLSTF, FLSTN,<br>FLSTFB, FLS |
| 8  | 38769-<br>07A | CLAMP                                                           | FXSB, FLSTC, FLSTF, FLSTN,<br>FLSTFB, FLS |
| 9  | 68042-<br>99  | SCREW                                                           | FXSB, FLSTC, FLSTF, FLSTN,<br>FLSTFB, FLS |
| 10 | 72199-<br>94  | CONNECTOR ANCHOR                                                | FXSB, FLSTC, FLSTF, FLSTN,<br>FLSTFB, FLS |
| 11 | 74194-<br>98  | TERMINAL, pin, solid <i>(2)</i>                                 | FXSB, FLSTC, FLSTF, FLSTN,<br>FLSTFB, FLS |