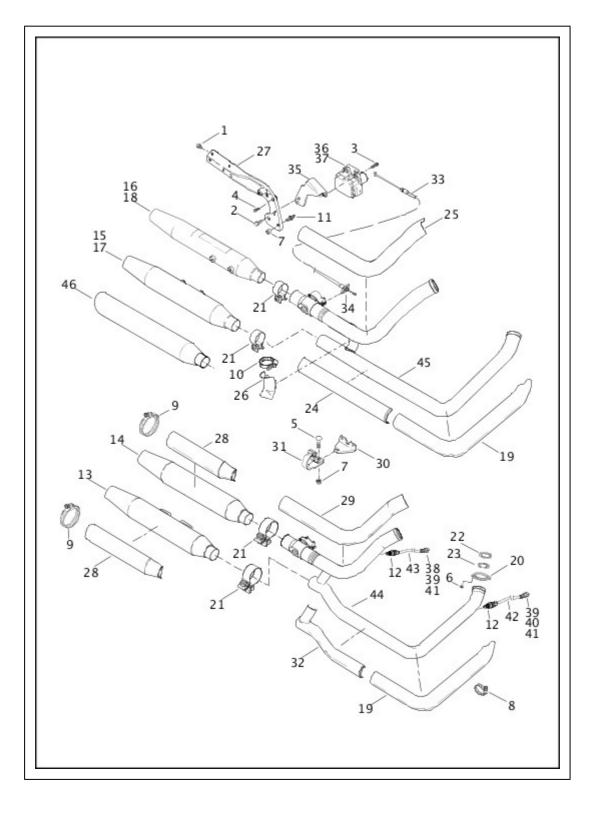

| FLSTC |
| 30 | 73307-10       | TERMINAL, socket 22 AWG (2)                                         | FLSTC |
| 31 | 32700005       | OXYGEN SENSOR, front, with 11936, 72344-10, 72444-07GY and 73307-10 | FLSTC |
| 32 | 32700006       | OXYGEN SENSOR, rear, with 11936, 72177-07BK, 72344-10 and 73307-10  | FLSTC |
| 33 | 65600031       | EXHAUST PIPE ASSEMBLY, front                                        | FLSTC |
| 34 | 65600035A      | EXHAUST PIPE ASSEMBLY, rear (Domestic, California, Canada)          | FLSTC |
|    | 65600039A      | EXHAUST PIPE ASSEMBLY, rear (HDI, Australia, England, India)        | FLSTC |
|    | 65600035A      | EXHAUST PIPE ASSEMBLY, rear (Asia-Pacific, Brazil, Japan)           | FLSTC |

### EXHAUST SYSTEM - FLS, FLSS, FLSTF, FLSTFB, FLSTFBS AND FLSTN (1 OF 2)



| Index<br>No. | Part No. | Description                                 | Model(s)                                    |
|--------------|----------|---------------------------------------------|---------------------------------------------|
| 1            | 3391     | SCREW (4)                                   | FLSTN, FLS, FLSS                            |
|              | 3391     | SCREW (6)                                   | FLSTF, FLSTFB, FLSTFBS                      |
| 2            | 3574     | SCREW, (HDI, Australia, England, India) (2) | FLSTF, FLSTN, FLSTFB, FLS                   |
| 3            | 3799     | SCREW, (HDI, Australia, England, India) (2) | FLSTF, FLSTN, FLSTFB, FLS                   |
| 4            | 4190     | SCREW                                       | FLST