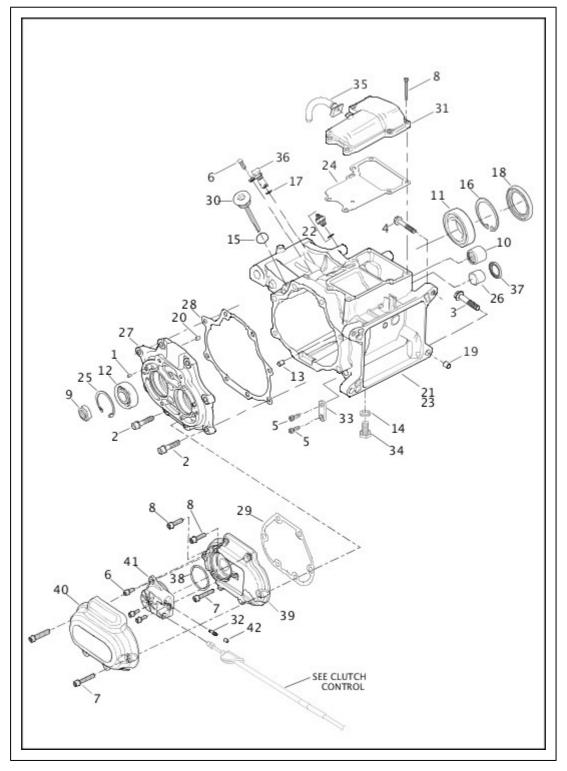

#### TRANSMISSION HOUSING - FXSB, FLSTC, FLSTF, FLSTN, FLSTFB AND FLS

| Index<br>No. | Part No. | Description                                    | Model(s)                                  |
|--------------|----------|------------------------------------------------|-------------------------------------------|
| 1            | 221      | PIN (2)                                        | FXSB, FLSTC, FLSTF, FLSTN,<br>FLSTFB, FLS |
| 2            | 3249     | SCREW (6)                                      | FLSTF, FLSTN, FLSTFB, FLS                 |
| 2            | 3249     | SCREW (8)                                      | FLSTC, FXSB                               |
| 3            | 3300     | SCREW, bottom two holes of bearing housing (2) | FLSTF, FLSTN, FLSTFB, FLS                 |
| 4            | 3699D    | SCREW (2)                                      | FXSB, FLSTC, FLSTF, FLSTN,<br>FLSTFB, FLS |
|              |          |                                                |                                           |

| 5  | 3983          | SCREW (2)                              | FXSB, FLSTC, FLSTF, FLSTN,<br>FLSTFB, FLS |
|----|---------------|----------------------------------------|-------------------------------------------|
| 6  | 4688          | SCREW (2)                              | FXSB, FLSTC, FLSTF, FLSTN,<br>FLSTFB, FLS |
| 7  | 4705          | SCREW                                  | FXSB, FLSTC, FLSTF, FLSTN,<br>FLSTFB, FLS |
| 8  | 4718A         | SCREW, side cover to bearing plate (4) | FXSB, FLSTC, FLSTF, FLSTN,<br>FLSTFB, FLS |
| 9  | 4741A         | SCREW (8)                              | FXSB, FLSTC, FLSTF, FLSTN,<br>FLSTFB, FLS |
| 10 | 7340          | NUT (2)                                | FXSB, FLSTC, FLSTF, FLSTN,<br>FLSTFB, FLS |
| 11 | 8873          | BALL (3)                               | FXSB, FLSTC, FLSTF, FLSTN,<br>FLSTFB, FLS |
| 12 | 8963          | NEEDLE BEARING                         | FXSB, FLSTC, FLSTF, FLSTN,<br>FLSTFB, FLS |
| 13 | 8967          | BALL BEARING                           | FXSB, FLSTC, FLSTF, FLSTN,<br>FLSTFB, FLS |
| 14 | 8970A         | BALL BEARING (2)                       | FXSB, FLSTC, FLSTF, FLSTN,<br>FLSTFB, FLS |
| 15 | 9701A         | BUSHING                                | FXSB, FLSTC, FLSTF, FLSTN,<br>FLSTFB, FLS |
| 16 | 10998         | RETAINING RING                         | FXSB, FLSTC, FLSTF, FLSTN,<br>FLSTFB, FLS |
| 17 | 11105         | O-RING, drain plug                     | FXSB, FLSTC, FLSTF, FLSTN,<br>FLSTFB, FLS |
| 18 | 11132A        | O-RING, filler plug                    | FXSB, FLSTC, FLSTF, FLSTN,<br>FLSTFB, FLS |
| 19 | 11161         | RETAINING RING, ball bearing           | FXSB, FLSTC, FLSTF, FLSTN,<br>FLSTFB, FLS |
| 20 | 11179         | O-RING, clutch cable                   | FXSB, FLSTC, FLSTF, FLSTN,<br>FLSTFB, FLS |
| 21 | 11289A        | O-RING                                 | FXSB, FLSTC, FLSTF, FLSTN,<br>FLSTFB, FLS |
| 22 | 12074         | OIL SEAL (4)                           | FXSB, FLSTC, FLSTF, FLSTN,<br>FLSTFB, FLS |
| 23 | 16574-<br>99A | DOWEL PIN (2)                          | FXSB, FLSTC, FLSTF, FLSTN,<br>FLSTFB, FLS |
| 24 | 16583-<br>00A | BUSHING, dowel (2)                     | FXSB, FLSTC, FLSTF, FLSTN,<br>FLSTFB, FLS |
| 25 | 25604-<br>00A | INNER RAMP                             | FXSB, FLSTC, FLSTF, FLSTN,<br>FLSTFB, FLS |
| 26 | 25605-<br>00A | OUTER RAMP                             | FXSB, FLSTC, FLSTF, FLSTN,<br>FLSTFB, FLS |

| 27 | 33009-<br>10A | TRANSMISSION REPLACEMENT, wide, without cable, covers and sensors (black) | FXSB                                      |
|----|---------------|---------------------------------------------------------------------------|-------------------------------------------|
|    | 33012-<br>10A | TRANSMISSION REPLACEMENT, without cable, covers and sensors (black)       | FLSTC, FLSTF, FLSTN,<br>FLSTFB, FLS       |
|    | 34799-07      | TRANSMISSION CASE SUBASSEMBLY, (black)                                    | FLSTC, FLSTF, FLSTN,<br>FLSTFB, FLS       |
|    | 34854-08      | TRANSMISSION CASE SUBASSEMBLY, (black)                                    | FXSB                                      |
| 28 | 33926-<br>06B | SWITCH, neutral indicator, with O-ring                                    | FXSB, FLSTC, FLSTF, FLSTN,<br>FLSTFB, FLS |
| 29 | 34469-<br>06B | COVER, (upper) (chrome)                                                   | FLSTC, FLSTF, FLSTN, FXSB                 |
|    | 34521-<br>06B | COVER, (upper) (black wrinkle)                                            | FLSTFB                                    |
|    | 37143-<br>07A | COVER, (upper) (polished)                                                 | FLS                                       |
| 30 | 34917-06      | GASKET, upper cover                                                       | FXSB, FLSTC, FLSTF, FLSTN,<br>FLSTFB, FLS |
| 31 | 34920-<br>86A | COUPLING                                                                  | FXSB, FLSTC, FLSTF, FLSTN,<br>FLSTFB, FLS |
| 32 | 35087-<br>99A | RETAINING RING, bearing (2)                                               | FXSB, FLSTC, FLSTF, FLSTN,<br>FLSTFB, FLS |
| 33 | 35186-06      | SLEEVE                                                                    | FXSB, FLSTC, FLSTF, FLSTN,<br>FLSTFB, FLS |
| 34 | 35260-<br>06A | BEARING HOUSING ASSEMBLY, (black)                                         | FLSTC, FLSTF, FLSTN,<br>FLSTFB, FLS, FXSB |
| 35 | 35654-06      | GASKET, bearing housing                                                   | FXSB, FLSTC, FLSTF, FLSTN,<br>FLSTFB, FLS |
| 36 | 36805-06      | GASKET, right side cover                                                  | FXSB, FLSTC, FLSTF, FLSTN,<br>FLSTFB, FLS |
| 37 | 37065-06      | DIPSTICK, (chrome)                                                        | FXSB, FLSTC, FLSTF, FLSTN,<br>FLSTFB, FLS |
| 38 | 37116-06      | CLUTCH RELEASE COVER, (chrome)                                            | FLSTC, FLSTF, FLSTN                       |
|    | 37142-07      | CLUTCH RELEASE COVER, (polished)                                          | FLS                                       |
|    | 37144-08      | CLUTCH RELEASE COVER, (chrome)                                            | FXSB                                      |
|    | 37186-10      | CLUTCH RELEASE COVER, (satin chrome)                                      | FLSTFB                                    |
| 39 | 48052-07      | BRACKET, transmission mounting (right)                                    | FXSB, FLSTC, FLSTF, FLSTN,<br>FLSTFB, FLS |
| 40 | 60328-<br>98B | PLUG ASSEMBLY, magnetic drain, with 11105                                 | FXSB, FLSTC, FLSTF, FLSTN,<br>FLSTFB, FLS |
| 41 | 62372-09      | VENT HOSE                                                                 | FXSB, FLSTC, FLSTF, FLSTN,<br>FLSTFB, FLS |
| 42 | 74402-        | SENSOR, speedometer                                                       | FXSB, FLSTC, FLSTF, FLSTN,                |

|    | 05B      |          | FLSTFB, FLS                               |
|----|----------|----------|-------------------------------------------|
| 43 | 11000101 | OIL SEAL | FXSB, FLSTC, FLSTF, FLSTN,<br>FLSTFB, FLS |