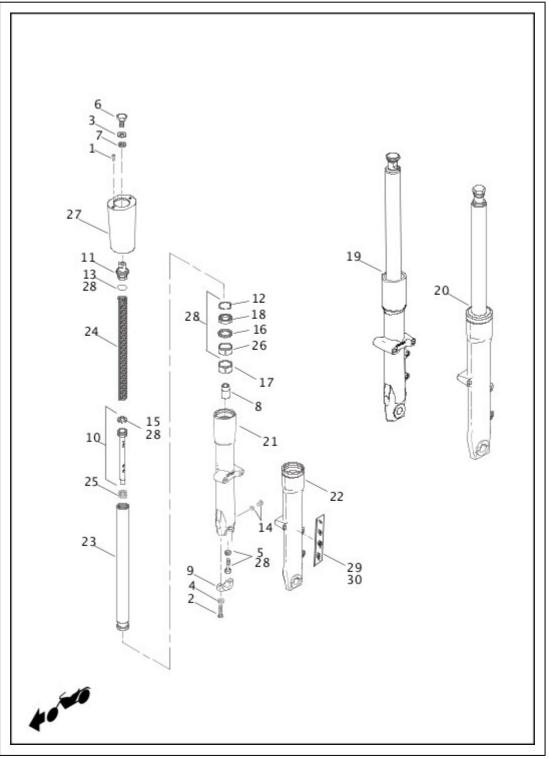

FORK BRACKETS, FRONT - FLS, FLSS, FLSTC, FLSTF, FLSTFB, FLSTFBS AND FLSTN FORK BRACKETS, FRONT - FXSB FORK, FRONT - FXSB FORK, FRONT-FLS,FLSS,FLSTC,FLSTF,FLSTFB,FLSTFBS AND FLSTN (1 OF 2) FORK, FRONT-FLS,FLSS,FLSTC,FLSTF,FLSTFB,FLSTFBS AND FLSTN (2 OF 2) FORK, REAR AND SHOCK ABSORBERS FRAME AND JIFFY STAND FUEL PUMP FUEL TANK FUEL TANK TRIM GUARDS, SAREE HANDLEBAR HEADLAMP (1 OF 2) HEADLAMP (2 OF 2) HORN INDUCTION MODULE, FUEL **INSTRUMENTS - FLS, FLSS AND FLSTC INSTRUMENTS - FLSTF, FLSTFB, FLSTFBS AND FLSTN INSTRUMENTS - FXSB** LABELS LICENSE PLATE BRACKETS - FLS AND FLSS LICENSE PLATE BRACKETS - FLSTC, FLSTF, FLSTN, FLSTFB AND FLSTFBS LICENSE PLATE BRACKETS - FXSB LOOSE PARTS MIRRORS **OIL TANK AND LINES - EXCEPT FXSB** OIL TANK AND LINES - FXSB PISTONS AND FLYWHEEL ASSEMBLY - TWIN CAM 103™ PISTONS AND FLYWHEEL ASSEMBLY - TWIN CAM 110™ PRIMARY HOUSING REAR BELT GUARD ROCKER ARM ASSEMBLY AND PUSH RODS - TWIN CAM 110™ ROCKER ARM ASSEMBLY AND PUSHRODS - TWIN CAM 103™ SADDLEBAGS - FLSTC SEATS SENSORS AND SWITCHES, ENGINE - TWIN CAM 103™ SENSORS AND SWITCHES, ENGINE - TWIN CAM 110™ SHIFTER, GEAR STARTER MOTOR SWITCHES SWITCHES, HANDLEBAR LEFT, FRONT SWITCHES, HANDLEBAR RIGHT, FRONT TAIL LAMP - FLSTC, FLSTF, FLSTFB AND FLSTFBS TAIL LAMP - FLSTN THROTTLE CONTROL TRANSMISSION GEARS **TRANSMISSION HOUSING - FLSS AND FLSTFBS** TRANSMISSION HOUSING - FXSB, FLSTC, FLSTF, FLSTN, FLSTFB AND FLS TURN SIGNALS, FRONT - FLS, FLSS, FLSTF, FLSTFB, FLSTFBS, FXSB TURN SIGNALS, REAR (1 OF 2) TURN SIGNALS, REAR (2 OF 2) WHEELS, FRONT (1 OF 2) WHEELS, FRONT (2 OF 2) WHEELS, REAR (1 OF 2) WHEELS, REAR (2 OF 2) WINDSHIELD - FLSTC