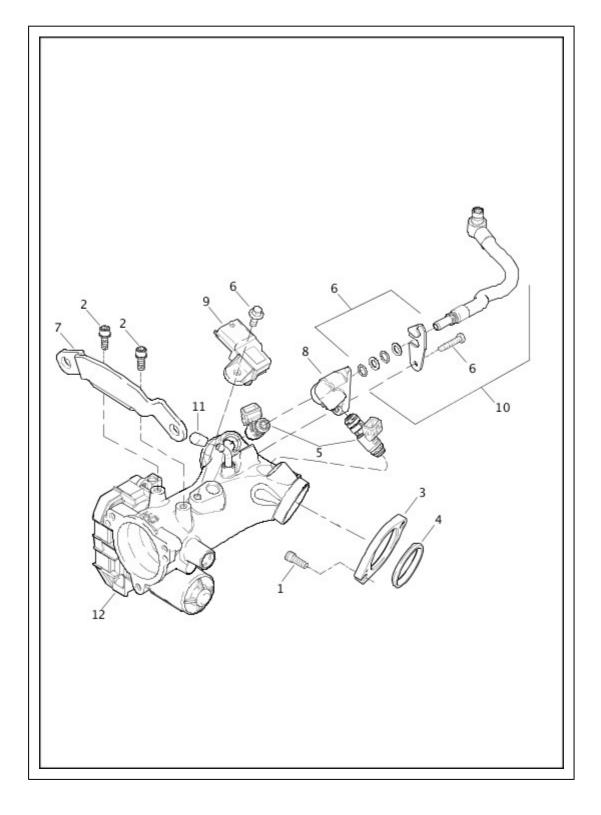

# **INDUCTION MODULE, FUEL**

| Index No. | Part No.  | Description                             | Model(s) |
|-----------|-----------|-----------------------------------------|----------|
| 1         | 3275      | SCREW (4)                               |          |
| 2         | 4705      | SCREW (2)                               |          |
| 3         | 26993-06  | FLANGE, mounting (2)                    |          |
| 4         | 26995-86B | SEAL, intake manifold (2)               |          |
| 5         | 27609-01B | FUEL INJECTOR ASSEMBLY, with O-ring (2) |          |
| 6         | 27711-08  | INDUCTION MODULE SERVICE KIT            |          |
| 7         | 27712-08  | BRACKET, induction module               |          |

| 8  | 27721-08  | FUEL RAIL                                                   |  |
|----|-----------|-------------------------------------------------------------|--|
| 9  | 32319-07A | SENSOR, temperature manifold absolute pressure, with O-ring |  |
| 10 | 61208-10  | FUEL LINE KIT                                               |  |
| 11 | 90383-98  | CAP, purge tube                                             |  |
| 12 | 27200002  | INDUCTION MODULE KIT, with 27711-08 and 90383-98            |  |