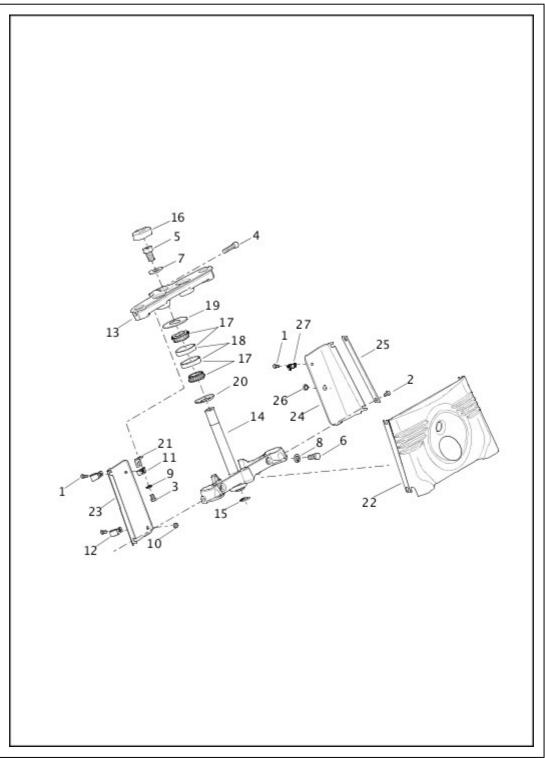

# PISTONS AND FLYWHEEL ASSEMBLY - TWIN CAM 103™

| Index<br>No. | Part<br>No.  | Description                             | Model(s)                                  |
|--------------|--------------|-----------------------------------------|-------------------------------------------|
| 1            | 11177A       | RETAINING RING                          | FXSB, FLSTC, FLSTF, FLSTN,<br>FLSTFB, FLS |
| 2            | 21918-<br>99 | PISTON RING SET, standard (2)           | FXSB, FLSTC, FLSTF, FLSTN,<br>FLSTFB, FLS |
|              | 21919-<br>99 | PISTON RING SET, 0.005 in over-size (2) | FXSB, FLSTC, FLSTF, FLSTN,<br>FLSTFB, FLS |
|              | 21945-<br>99 | PISTON RING SET, 0.010 in over-size (2) | FXSB, FLSTC, FLSTF, FLSTN,<br>FLSTFB, FLS |
|              |              |                                         |                                           |

| 3 | 21962-<br>07  | PISTON AND RINGS ASSEMBLY, with piston pin and lock rings, standard <i>(2)</i>           | FXSB, FLSTC, FLSTF, FLSTN,<br>FLSTFB, FLS |
|---|---------------|------------------------------------------------------------------------------------------|-------------------------------------------|
|   | 21963-<br>07  | PISTON AND RINGS ASSEMBLY, with piston pin and lock rings, 0.005 in over-size <i>(2)</i> | FXSB, FLSTC, FLSTF, FLSTN,<br>FLSTFB, FLS |
|   | 21964-<br>07  | PISTON AND RINGS ASSEMBLY, with piston pin and lock rings, 0.010 in over-size (2)        | FXSB, FLSTC, FLSTF, FLSTN,<br>FLSTFB, FLS |
| 4 | 22097-<br>99  | LOCK RING, piston pin <i>(4)</i>                                                         | FXSB, FLSTC, FLSTF, FLSTN,<br>FLSTFB, FLS |
| 5 | 22131-<br>05  | PISTON PIN (2)                                                                           | FXSB, FLSTC, FLSTF, FLSTN,<br>FLSTFB, FLS |
| 6 | 23912-<br>07B | FLYWHEEL ASSEMBLY KIT                                                                    | FXSB, FLSTC, FLSTF, FLSTN,<br>FLSTFB, FLS |