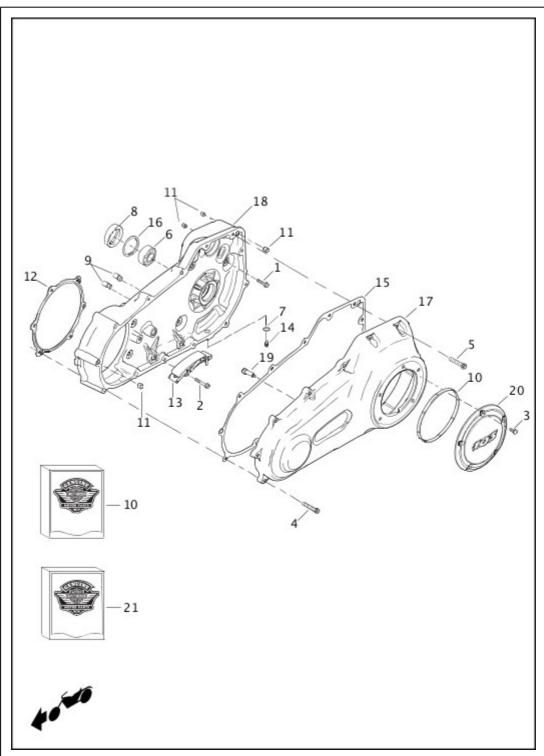

#### TRANSMISSION HOUSING - FXSB, FLSTC, FLSTF, FLSTN, FLSTFB AND FLS

| Index<br>No. | Part No. | Description                                    | Model(s)                                  |
|--------------|----------|------------------------------------------------|-------------------------------------------|
| 1            | 221      | PIN (2)                                        | FXSB, FLSTC, FLSTF, FLSTN,<br>FLSTFB, FLS |
| 2            | 3249     | SCREW (6)                                      | FLSTF, FLSTN, FLSTFB, FLS                 |
| 2            | 3249     | SCREW (8)                                      | FLSTC, FXSB                               |
| 3            | 3300     | SCREW, bottom two holes of bearing housing (2) | FLSTF, FLSTN, FLSTFB, FLS                 |
| 4            | 3699D    | SCREW (2)                                      | FXSB, FLSTC, FLSTF, FLSTN,<br>FLSTFB, FLS |
|              |          |                                                |                                           |

| 5  | 3983          | SCREW (2)                              | FXSB, FLSTC, FLSTF, FLSTN,<br>FLSTFB, FLS |
|----|---------------|----------------------------------------|-------------------------------------------|
| 6  | 4688          | SCREW (2)                              | FXSB, FLSTC, FLSTF, FLSTN,<br>FLSTFB, FLS |
| 7  | 4705          | SCREW                                  | FXSB, FLSTC, FLSTF, FLSTN,<br>FLSTFB, FLS |
| 8  | 4718A         | SCREW, side cover to bearing plate (4) | FXSB, FLSTC, FLSTF, FLSTN,<br>FLSTFB, FLS |
| 9  | 4741A         | SCREW (8)                              | FXSB, FLSTC, FLSTF, FLSTN,<br>FLSTFB, FLS |
| 10 | 7340          | NUT (2)                                | FXSB, FLSTC, FLSTF, FLSTN,<br>FLSTFB, FLS |
| 11 | 8873          | BALL (3)                               | FXSB, FLSTC, FLSTF, FLSTN,<br>FLSTFB, FLS |
| 12 | 8963          | NEEDLE BEARING                         | FXSB, FLSTC, FLSTF, FLSTN,<br>FLSTFB, FLS |
| 13 | 8967          | BALL BEARING                           | FXSB, FLSTC, FLSTF, FLSTN,<br>FLSTFB, FLS |
| 14 | 8970A         | BALL BEARING (2)                       | FXSB, FLSTC, FLSTF, FLSTN,<br>FLSTFB, FLS |
| 15 | 9701A         | BUSHING                                | FXSB, FLSTC, FLSTF, FLSTN,<br>FLSTFB, FLS |
| 16 | 10998         | RETAINING RING                         | FXSB, FLSTC, FLSTF, FLSTN,<br>FLSTFB, FLS |
| 17 | 11105         | O-RING, drain plug                     | FXSB, FLSTC, FLSTF, FLSTN,<br>FLSTFB, FLS |
| 18 | 11132A        | O-RING, filler plug                    | FXSB, FLSTC, FLSTF, FLSTN,<br>FLSTFB, FLS |
| 19 | 11161         | RETAINING RING, ball bearing           | FXSB, FLSTC, FLSTF, FLSTN,<br>FLSTFB, FLS |
| 20 | 11179         | O-RING, clutch cable                   | FXSB, FLSTC, FLSTF, FLSTN,<br>FLSTFB, FLS |
| 21 | 11289A        | O-RING                                 | FXSB, FLSTC, FLSTF, FLSTN,<br>FLSTFB, FLS |
| 22 | 12074         | OIL SEAL (4)                           | FXSB, FLSTC, FLSTF, FLSTN,<br>FLSTFB, FLS |
| 23 | 16574-<br>99A | DOWEL PIN (2)                          | FXSB, FLSTC, FLSTF, FLSTN,<br>FLSTFB, FLS |
| 24 | 16583-<br>00A | BUSHING, dowel (2)                     | FXSB, FLSTC, FLSTF, FLSTN,<br>FLSTFB, FLS |
| 25 | 25604-<br>00A | INNER RAMP                             | FXSB, FLSTC, FLSTF, FLSTN,<br>FLSTFB, FLS |
| 26 | 25605-<br>00A | OUTER RAMP                             | FXSB, FLSTC, FLSTF, FLSTN,<br>FLSTFB, FLS |

| 27 | 33009-<br>10A | TRANSMISSION REPLACEMENT, wide, without cable, covers and sensors (black) | FXSB                                      |
|----|---------------|---------------------------------------------------------------------------|-------------------------------------------|
|    | 33012-<br>10A | TRANSMISSION REPLACEMENT, without cable, covers and sensors (black)       | FLSTC, FLSTF, FLSTN,<br>FLSTFB, FLS       |
|    | 34799-07      | TRANSMISSION CASE SUBASSEMBLY, (black)                                    | FLSTC, FLSTF, FLSTN,<br>FLSTFB, FLS       |
|    | 34854-08      | TRANSMISSION CASE SUBASSEMBLY, (black)                                    | FXSB                                      |
| 28 | 33926-<br>06B | SWITCH, neutral indicator, with O-ring                                    | FXSB, FLSTC, FLSTF, FLSTN,<br>FLSTFB, FLS |
| 29 | 34469-<br>06B | COVER, (upper) (chrome)                                                   | FLSTC, FLSTF, FLSTN, FXSB                 |
|    | 34521-<br>06B | COVER, (upper) (black wrinkle)                                            | FLSTFB                                    |
|    | 37143-<br>07A | COVER, (upper) (polished)                                                 | FLS                                       |
| 30 | 34917-06      | GASKET, upper cover                                                       | FXSB, FLSTC, FLSTF, FLSTN,<br>FLSTFB, FLS |
| 31 | 34920-<br>86A | COUPLING                                                                  | FXSB, FLSTC, FLSTF, FLSTN,<br>FLSTFB, FLS |
| 32 | 35087-<br>99A | RETAINING RING, bearing (2)                                               | FXSB, FLSTC, FLSTF, FLSTN,<br>FLSTFB, FLS |
| 33 | 35186-06      | SLEEVE                                                                    | FXSB, FLSTC, FLSTF, FLSTN,<br>FLSTFB, FLS |
| 34 | 35260-<br>06A | BEARING HOUSING ASSEMBLY, (black)                                         | FLSTC, FLSTF, FLSTN,<br>FLSTFB, FLS, FXSB |
| 35 | 35654-06      | GASKET, bearing housing                                                   | FXSB, FLSTC, FLSTF, FLSTN,<br>FLSTFB, FLS |
| 36 | 36805-06      | GASKET, right side cover                                                  | FXSB, FLSTC, FLSTF, FLSTN,<br>FLSTFB, FLS |
| 37 | 37065-06      | DIPSTICK, (chrome)                                                        | FXSB, FLSTC, FLSTF, FLSTN,<br>FLSTFB, FLS |
| 38 | 37116-06      | CLUTCH RELEASE COVER, (chrome)                                            | FLSTC, FLSTF, FLSTN                       |
|    | 37142-07      | CLUTCH RELEASE COVER, (polished)                                          | FLS                                       |
|    | 37144-08      | CLUTCH RELEASE COVER, (chrome)                                            | FXSB                                      |
|    | 37186-10      | CLUTCH RELEASE COVER, (satin chrome)                                      | FLSTFB                                    |
| 39 | 48052-07      | BRACKET, transmission mounting (right)                                    | FXSB, FLSTC, FLSTF, FLSTN,<br>FLSTFB, FLS |
| 40 | 60328-<br>98B | PLUG ASSEMBLY, magnetic drain, with 11105                                 | FXSB, FLSTC, FLSTF, FLSTN,<br>FLSTFB, FLS |
| 41 | 62372-09      | VENT HOSE                                                                 | FXSB, FLSTC, FLSTF, FLSTN,<br>FLSTFB, FLS |
| 42 | 74402-        | SENSOR, speedometer                                                       | FXSB, FLSTC, FLSTF, FLSTN,                |

|    | 05B      |          | FLSTFB, FLS                               |
|----|----------|----------|-------------------------------------------|
| 43 | 11000101 | OIL SEAL | FXSB, FLSTC, FLSTF, FLSTN,<br>FLSTFB, FLS |