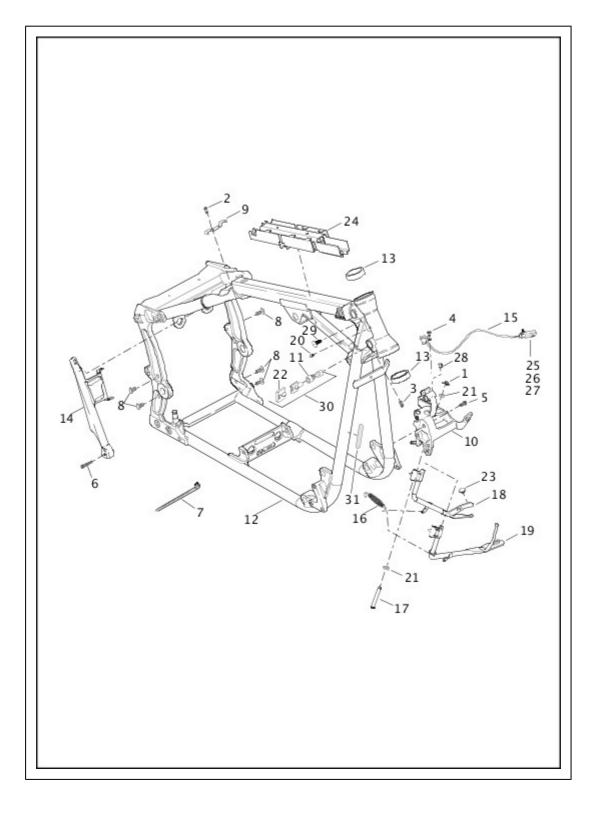

# **ENGINE MOUNTS**

| Index<br>No. | Part No. | Description | Model(s) |
|--------------|----------|-------------|----------|
| 1            | 4729     | BOLT        |          |
| 2            | 4775     | SCREW (2)   |          |
| 3            | 6019     | WASHER (2)  |          |

| 4  | 6516HW        | WASHER                                                    |                                                    |
|----|---------------|-----------------------------------------------------------|----------------------------------------------------|
| 5  | 6530          | WASHER (4)                                                |                                                    |
| 6  | 7601          | LOCKNUT (3)                                               |                                                    |
| 7  | 7879          | NUT, flange <i>(2)</i>                                    |                                                    |
| 8  | 10177         | CABLE STRAP (2)                                           |                                                    |
| 9  | 16236-<br>08A | BRACKET ASSEMBLY, engine mount                            | FXSB                                               |
| 10 | 16247-06      | BRACKET, engine mount                                     |                                                    |
| 11 | 24603-00      | SPACER (4)                                                |                                                    |
| 12 | 48054-00      | BOLT                                                      |                                                    |
| 13 | 48093-00      | BOLT                                                      |                                                    |
| 14 | 48094-00      | SPACER, engine mount (3)                                  |                                                    |
| 15 | 69046-<br>06A | BRACKET ASSEMBLY, engine mount                            | FLSTC, FLSTF, FLSTN, FLSTFB, FLS,<br>FLSS, FLSTFBS |
| 16 | 16400017      | BRACKET ASSEMBLY, engine mount, without horn (India only) | FLSTC, FLSTF, FLSTFB, FXSB                         |