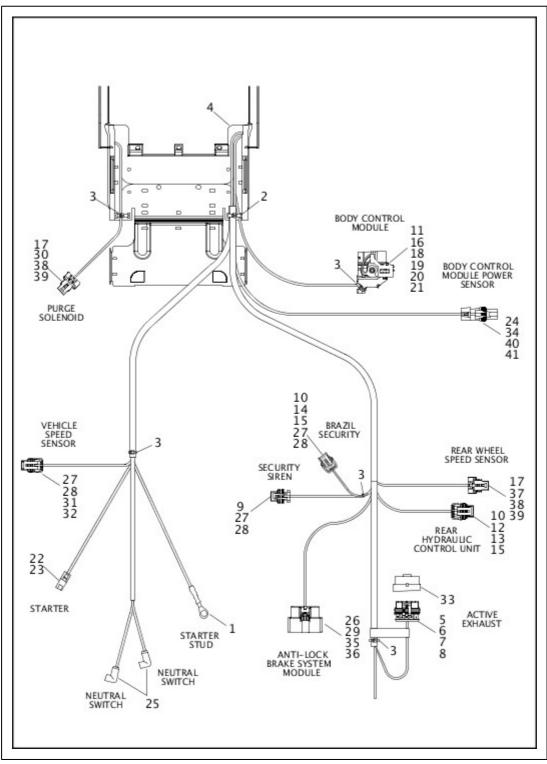

FORK BRACKETS, FRONT - FLS, FLSS, FLSTC, FLSTF, FLSTFB, FLSTFBS AND FLSTN FORK BRACKETS, FRONT - FXSB FORK, FRONT - FXSB FORK, FRONT-FLS,FLSS,FLSTC,FLSTF,FLSTFB,FLSTFBS AND FLSTN (1 OF 2) FORK, FRONT-FLS,FLSS,FLSTC,FLSTF,FLSTFB,FLSTFBS AND FLSTN (2 OF 2) FORK, REAR AND SHOCK ABSORBERS FRAME AND JIFFY STAND FUEL PUMP FUEL TANK FUEL TANK TRIM GUARDS, SAREE HANDLEBAR HEADLAMP (1 OF 2) HEADLAMP (2 OF 2) HORN INDUCTION MODULE, FUEL **INSTRUMENTS - FLS, FLSS AND FLSTC INSTRUMENTS - FLSTF, FLSTFB, FLSTFBS AND FLSTN INSTRUMENTS - FXSB** LABELS LICENSE PLATE BRACKETS - FLS AND FLSS LICENSE PLATE BRACKETS - FLSTC, FLSTF, FLSTN, FLSTFB AND FLSTFBS LICENSE PLATE BRACKETS - FXSB LOOSE PARTS MIRRORS **OIL TANK AND LINES - EXCEPT FXSB** OIL TANK AND LINES - FXSB PISTONS AND FLYWHEEL ASSEMBLY - TWIN CAM 103™ PISTONS AND FLYWHEEL ASSEMBLY - TWIN CAM 110™ PRIMARY HOUSING REAR BELT GUARD ROCKER ARM ASSEMBLY AND PUSH RODS - TWIN CAM 110™ ROCKER ARM ASSEMBLY AND PUSHRODS - TWIN CAM 103™ SADDLEBAGS - FLSTC SEATS SENSORS AND SWITCHES, ENGINE - TWIN CAM 103™ SENSORS AND SWITCHES, ENGINE - TWIN CAM 110™ SHIFTER, GEAR STARTER MOTOR SWITCHES SWITCHES, HANDLEBAR LEFT, FRONT SWITCHES, HANDLEBAR RIGHT, FRONT TAIL LAMP - FLSTC, FLSTF, FLSTFB AND FLSTFBS TAIL LAMP - FLSTN THROTTLE CONTROL TRANSMISSION GEARS **TRANSMISSION HOUSING - FLSS AND FLSTFBS** TRANSMISSION HOUSING - FXSB, FLSTC, FLSTF, FLSTN, FLSTFB AND FLS TURN SIGNALS, FRONT - FLS, FLSS, FLSTF, FLSTFB, FLSTFBS, FXSB TURN SIGNALS, REAR (1 OF 2) TURN SIGNALS, REAR (2 OF 2) WHEELS, FRONT (1 OF 2) WHEELS, FRONT (2 OF 2) WHEELS, REAR (1 OF 2) WHEELS, REAR (2 OF 2) WINDSHIELD - FLSTC

WIRING HARNESS, MAIN, ABS - FLSTC AND FLSTN (5 OF 5) WIRING HARNESS, MAIN, ABS - FLS AND FLSS (1 OF 5) WIRING HARNESS, MAIN, ABS - FLS AND FLSS (2 OF 5) WIRING HARNESS, MAIN, ABS - FLS AND FLSS (3 OF 5) WIRING HARNESS, MAIN, ABS - FLS AND FLSS (4 OF 5) WIRING HARNESS, MAIN, ABS - FLS AND FLSS (5 OF 5) WIRING HARNESS, MAIN, ABS - FLSTC AND FLSTN (1 OF 5) WIRING HARNESS, MAIN, ABS - FLSTC AND FLSTN (2 OF 5) WIRING HARNESS, MAIN, ABS - FLSTC AND FLSTN (3 OF 5) WIRING HARNESS, MAIN, ABS - FLSTC AND FLSTN (4 OF 5) WIRING HARNESS, MAIN, ABS - FLSTF, FLSTFB AND FLSTFBS (1 OF 5) WIRING HARNESS, MAIN, ABS - FLSTF, FLSTFB AND FLSTFBS (2 OF 5) WIRING HARNESS, MAIN, ABS - FLSTF, FLSTFB AND FLSTFBS (3 OF 5) WIRING HARNESS, MAIN, ABS - FLSTF, FLSTFB AND FLSTFBS (4 OF 5) WIRING HARNESS, MAIN, ABS - FLSTF, FLSTFB AND FLSTFBS (5 OF 5) WIRING HARNESS, MAIN, ABS - FXSB (1 OF 5) WIRING HARNESS, MAIN, ABS - FXSB (2 OF 5) WIRING HARNESS, MAIN, ABS - FXSB (3 OF 5) WIRING HARNESS, MAIN, ABS - FXSB (4 OF 5) WIRING HARNESS, MAIN, ABS - FXSB (5 OF 5) WIRING HARNESS, MAIN, NON-ABS - FLS (1 OF 5) WIRING HARNESS, MAIN, NON-ABS - FLS (2 OF 5) WIRING HARNESS, MAIN, NON-ABS - FLS (3 OF 5) WIRING HARNESS, MAIN, NON-ABS - FLS (4 OF 5) WIRING HARNESS, MAIN, NON-ABS - FLS (5 OF 5) Parts