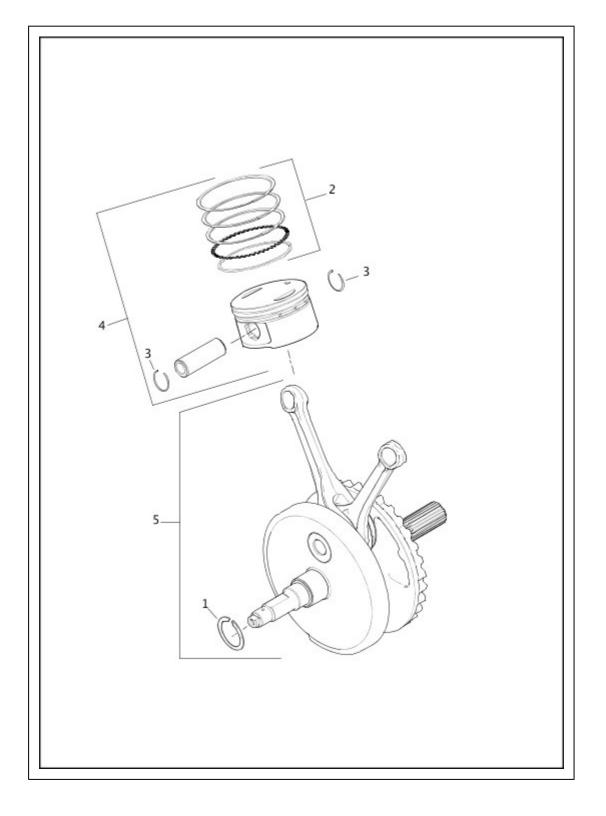

# PISTONS AND FLYWHEEL ASSEMBLY - TWIN CAM 103™

| Index<br>No. | Part<br>No.  | Description                             | Model(s)                                  |
|--------------|--------------|-----------------------------------------|-------------------------------------------|
| 1            | 11177A       | RETAINING RING                          | FXSB, FLSTC, FLSTF, FLSTN,<br>FLSTFB, FLS |
| 2            | 21918-<br>99 | PISTON RING SET, standard (2)           | FXSB, FLSTC, FLSTF, FLSTN,<br>FLSTFB, FLS |
|              | 21919-<br>99 | PISTON RING SET, 0.005 in over-size (2) | FXSB, FLSTC, FLSTF, FLSTN,<br>FLSTFB, FLS |
|              | 21945-<br>99 | PISTON RING SET, 0.010 in over-size (2) | FXSB, FLSTC, FLSTF, FLSTN,<br>FLSTFB, FLS |
|              |              |                                         |                                           |

| 3 | 21962-<br>07  | PISTON AND RINGS ASSEMBLY, with piston pin and lock rings, standard <i>(2)</i>           | FXSB, FLSTC, FLSTF, FLSTN,<br>FLSTFB, FLS |
|---|---------------|------------------------------------------------------------------------------------------|-------------------------------------------|
|   | 21963-<br>07  | PISTON AND RINGS ASSEMBLY, with piston pin and lock rings, 0.005 in over-size <i>(2)</i> | FXSB, FLSTC, FLSTF, FLSTN,<br>FLSTFB, FLS |
|   | 21964-<br>07  | PISTON AND RINGS ASSEMBLY, with piston pin and lock rings, 0.010 in over-size (2)        | FXSB, FLSTC, FLSTF, FLSTN,<br>FLSTFB, FLS |
| 4 | 22097-<br>99  | LOCK RING, piston pin <i>(4)</i>                                                         | FXSB, FLSTC, FLSTF, FLSTN,<br>FLSTFB, FLS |
| 5 | 22131-<br>05  | PISTON PIN (2)                                                                           | FXSB, FLSTC, FLSTF, FLSTN,<br>FLSTFB, FLS |
| 6 | 23912-<br>07B | FLYWHEEL ASSEMBLY KIT                                                                    | FXSB, FLSTC, FLSTF, FLSTN,<br>FLSTFB, FLS |