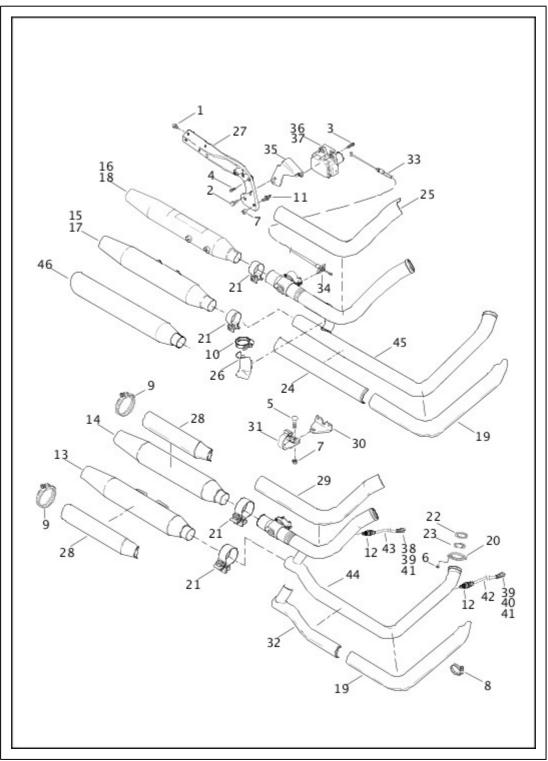

pin 18-22 AWG (2)        |          |
| 7         | 12500001   | CABLE STRAP                        |          |
| 8         | 32700050   | SENSOR, twist grip                 |          |
| 9         | 69200307   | TERMINAL, socket 22 AWG <i>(6)</i> |          |

| L |    |          |                                   |  |
|---|----|----------|-----------------------------------|--|
|   | 10 | 69201162 | CONNECTOR, six-way socket (black) |  |

### **EXHAUST SYSTEM - FLSTC**



| Index No. | Part No. | Description                                 | Model(s) |
|-----------|----------|---------------------------------------------|----------|
| 3         | 3799     | SCREW, (HDI, Australia, England, India) (2) | FLSTC    |

EXHAUST SYSTEM - FLS, FLSS, FLSTF, FLSTFB, FLSTFBS AND FLSTN (1 OF 2)



| Index No. | Part No. | Description                                 | Model(s)                  |
|-----------|----------|---------------------------------------------|---------------------------|
| 3         | 3799     | SCREW, (HDI, Australia, England, India) (2) | FLSTF, FLSTN, FLSTFB, FLS |
|           | 10800010 | CLAMP, muffler shield (black) (4)           | FLSS, FLSTFBS             |



| Index No. | Part No.    | Description                             | Model(s)      |
|-----------|-------------|-----------------------------------------|---------------|
|           | 80826-10    | SHIELD, exhaust pipe (black)            | FLSS          |
|           | 80830-10A   | SHIELD, rear exhaust pipe (black)       | FLSS          |
|           | 65688-11BHP | MUFFLER SUPPORT, (gloss bla