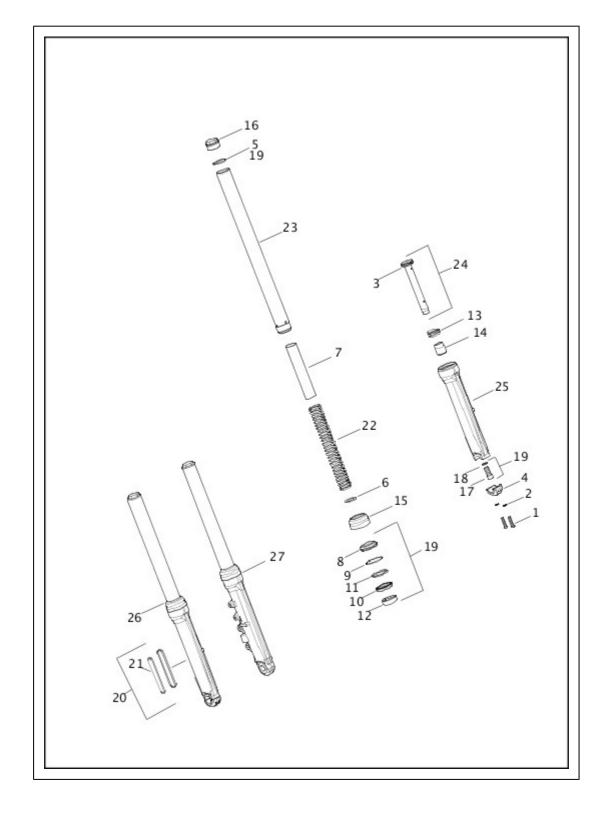

FORK BRACKETS, FRONT - FLS, FLSS, FLSTC, FLSTF, FLSTFB, FLSTFBS AND FLSTN FORK BRACKETS, FRONT - FXSB FORK, FRONT - FXSB FORK, FRONT-FLS,FLSS,FLSTC,FLSTF,FLSTFB,FLSTFBS AND FLSTN (1 OF 2) FORK, FRONT-FLS,FLSS,FLSTC,FLSTF,FLSTFB,FLSTFBS AND FLSTN (2 OF 2) FORK, REAR AND SHOCK ABSORBERS FRAME AND JIFFY STAND FUEL PUMP FUEL TANK FUEL TANK TRIM GUARDS, SAREE HANDLEBAR HEADLAMP (1 OF 2) HEADLAMP (2 OF 2) HORN INDUCTION MODULE, FUEL **INSTRUMENTS - FLS, FLSS AND FLSTC INSTRUMENTS - FLSTF, FLSTFB, FLSTFBS AND FLSTN INSTRUMENTS - FXSB** LABELS LICENSE PLATE BRACKETS - FLS AND FLSS LICENSE PLATE BRACKETS - FLSTC, FLSTF, FLSTN, FLSTFB AND FLSTFBS LICENSE PLATE BRACKETS - FXSB LOOSE PARTS MIRRORS **OIL TANK AND LINES - EXCEPT FXSB** OIL TANK AND LINES - FXSB PISTONS AND FLYWHEEL ASSEMBLY - TWIN CAM 103™ PISTONS AND FLYWHEEL ASSEMBLY - TWIN CAM 110™ PRIMARY HOUSING REAR BELT GUARD ROCKER ARM ASSEMBLY AND PUSH RODS - TWIN CAM 110™ ROCKER ARM ASSEMBLY AND PUSHRODS - TWIN CAM 103™ SADDLEBAGS - FLSTC SEATS SENSORS AND SWITCHES, ENGINE - TWIN CAM 103™ SENSORS AND SWITCHES, ENGINE - TWIN CAM 110™ SHIFTER, GEAR STARTER MOTOR SWITCHES SWITCHES, HANDLEBAR LEFT, FRONT SWITCHES, HANDLEBAR RIGHT, FRONT TAIL LAMP - FLSTC, FLSTF, FLSTFB AND FLSTFBS TAIL LAMP - FLSTN THROTTLE CONTROL TRANSMISSION GEARS **TRANSMISSION HOUSING - FLSS AND FLSTFBS** TRANSMISSION HOUSING - FXSB, FLSTC, FLSTF, FLSTN, FLSTFB AND FLS TURN SIGNALS, FRONT - FLS, FLSS, FLSTF, FLSTFB, FLSTFBS, FXSB TURN SIGNALS, REAR (1 OF 2) TURN SIGNALS, REAR (2 OF 2) WHEELS, FRONT (1 OF 2) WHEELS, FRONT (2 OF 2) WHEELS, REAR (1 OF 2) WHEELS, REAR (2 OF 2) WINDSHIELD - FLSTC