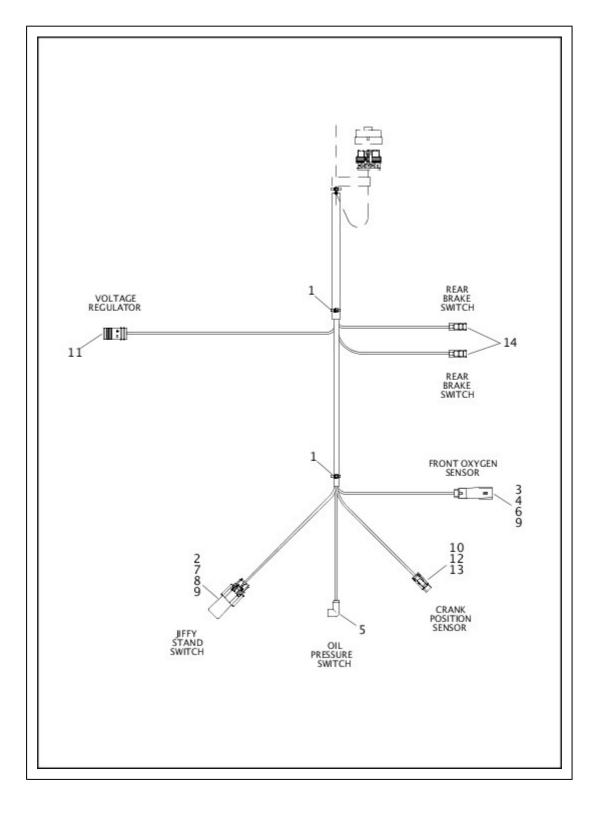

# SENSORS AND SWITCHES, ENGINE - TWIN CAM 103™

| Index<br>No. | Part<br>No.  | Description                        | Model(s)                                  |
|--------------|--------------|------------------------------------|-------------------------------------------|
| 1            | 4741A        | SCREW                              | FXSB, FLSTC, FLSTF, FLSTN,<br>FLSTFB, FLS |
| 2            | 11289A       | O-RING                             | FXSB, FLSTC, FLSTF, FLSTN,<br>FLSTFB, FLS |
| 3            | 11291        | SEAL, manifold air pressure sensor | FXSB, FLSTC, FLSTF, FLSTN,<br>FLSTFB, FLS |
| 4            | 26561-<br>99 | OIL PRESSURE SWITCH                | FXSB, FLSTC, FLSTF, FLSTN,<br>FLSTFB, FLS |
|              |              |                                    |                                           |

| 5  | 32417-<br>10  | SENSOR, manifold air pressure, with 11291                       | FXSB, FLSTC, FLSTF, FLSTN,<br>FLSTFB, FLS |
|----|---------------|-----------------------------------------------------------------|-------------------------------------------|
| 6  | 32446-<br>99  | SENSOR, engine temperature                                      | FXSB, FLSTC, FLSTF, FLSTN,<br>FLSTFB, FLS |
| 7  | 32707-<br>01C | SENSOR, crankshaft position, with 11289A, 72199-94 and 74194-98 | FXSB, FLSTC, FLSTF, FLSTN,<br>FLSTFB, FLS |
| 8  | 38769-<br>07A | CLAMP                                                           | FXSB, FLSTC, FLSTF, FLSTN,<br>FLSTFB, FLS |
| 9  | 68042-<br>99  | SCREW                                                           | FXSB, FLSTC, FLSTF, FLSTN,<br>FLSTFB, FLS |
| 10 | 72199-<br>94  | CONNECTOR ANCHOR                                                | FXSB, FLSTC, FLSTF, FLSTN,<br>FLSTFB, FLS |
| 11 | 74194-<br>98  | TERMINAL, pin, solid <i>(2)</i>                                 | FXSB, FLSTC, FLSTF, FLSTN,<br>FLSTFB, FLS |