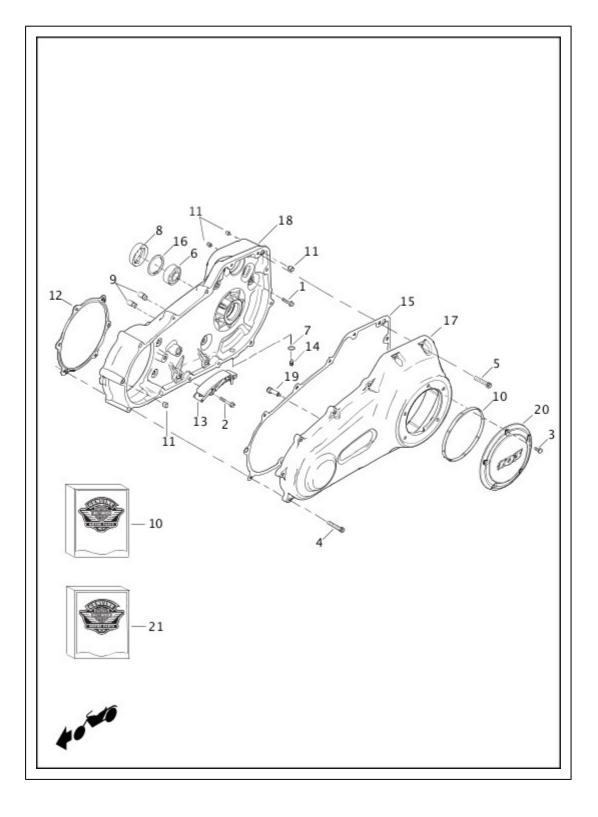

#### TRANSMISSION HOUSING - FXSB, FLSTC, FLSTF, FLSTN, FLSTFB AND FLS

| Index<br>No. | Part No. | Description                                    | Model(s)                                  |
|--------------|----------|------------------------------------------------|-------------------------------------------|
| 1            | 221      | PIN (2)                                        | FXSB, FLSTC, FLSTF, FLSTN,<br>FLSTFB, FLS |
| 2            | 3249     | SCREW (6)                                      | FLSTF, FLSTN, FLSTFB, FLS                 |
| 2            | 3249     | SCREW (8)                                      | FLSTC, FXSB                               |
| 3            | 3300     | SCREW, bottom two holes of bearing housing (2) | FLSTF, FLSTN, FLSTFB, FLS                 |
| 4            | 3699D    | SCREW (2)                                      | FXSB, FLSTC, FLSTF, FLSTN,<br>FLSTFB, FLS |
|              |          |                                                |                                           |

| 5  | 3983          | SCREW (2)                              | FXSB, FLSTC, FLSTF, FLSTN,<br>FLSTFB, FLS |
|----|---------------|----------------------------------------|-------------------------------------------|
| 6  | 4688          | SCREW (2)                              | FXSB, FLSTC, FLSTF, FLSTN,<br>FLSTFB, FLS |
| 7  | 4705          | SCREW                                  | FXSB, FLSTC, FLSTF, FLSTN,<br>FLSTFB, FLS |
| 8  | 4718A         | SCREW, side cover to bearing plate (4) | FXSB, FLSTC, FLSTF, FLSTN,<br>FLSTFB, FLS |
| 9  | 4741A         | SCREW (8)                              | FXSB, FLSTC, FLSTF, FLSTN,<br>FLSTFB, FLS |
| 10 | 7340          | NUT (2)                                | FXSB, FLSTC, FLSTF, FLSTN,<br>FLSTFB, FLS |
| 11 | 8873          | BALL (3)                               | FXSB, FLSTC, FLSTF, FLSTN,<br>FLSTFB, FLS |
| 12 | 8963          | NEEDLE BEARING                         | FXSB, FLSTC, FLSTF, FLSTN,<br>FLSTFB, FLS |
| 13 | 8967          | BALL BEARING                           | FXSB, FLSTC, FLSTF, FLSTN,<br>FLSTFB, FLS |
| 14 | 8970A         | BALL BEARING (2)                       | FXSB, FLSTC, FLSTF, FLSTN,<br>FLSTFB, FLS |
| 15 | 9701A         | BUSHING                                | FXSB, FLSTC, FLSTF, FLSTN,<br>FLSTFB, FLS |
| 16 | 10998         | RETAINING RING                         | FXSB, FLSTC, FLSTF, FLSTN,<br>FLSTFB, FLS |
| 17 | 11105         | O-RING, drain plug                     | FXSB, FLSTC, FLSTF, FLSTN,<br>FLSTFB, FLS |
| 18 | 11132A        | O-RING, filler plug                    | FXSB, FLSTC, FLSTF, FLSTN,<br>FLSTFB, FLS |
| 19 | 11161         | RETAINING RING, ball bearing           | FXSB, FLSTC, FLSTF, FLSTN,<br>FLSTFB, FLS |
| 20 | 11179         | O-RING, clutch cable                   | FXSB, FLSTC, FLSTF, FLSTN,<br>FLSTFB, FLS |
| 21 | 11289A        | O-RING                                 | FXSB, FLSTC, FLSTF, FLSTN,<br>FLSTFB, FLS |
| 22 | 12074         | OIL SEAL (4)                           | FXSB, FLSTC, FLSTF, FLSTN,<br>FLSTFB, FLS |
| 23 | 16574-<br>99A | DOWEL PIN (2)                          | FXSB, FLSTC, FLSTF, FLSTN,<br>FLSTFB, FLS |
| 24 | 16583-<br>00A | BUSHING, dowel (2)                     | FXSB, FLSTC, FLSTF, FLSTN,<br>FLSTFB, FLS |
| 25 | 25604-<br>00A | INNER RAMP                             | FXSB, FLSTC, FLSTF, FLSTN,<br>FLSTFB, FLS |
| 26 | 25605-<br>00A | OUTER RAMP                             | FXSB, FLSTC, FLSTF, FLSTN,<br>FLSTFB, FLS |

| 27 | 33009-<br>10A | TRANSMISSION REPLACEMENT, wide, without cable, covers and sensors (black) | FXSB                                      |
|----|---------------|---------------------------------------------------------------------------|-------------------------------------------|
|    | 33012-<br>10A | TRANSMISSION REPLACEMENT, without cable, covers and sensors (black)       | FLSTC, FLSTF, FLSTN,<br>FLSTFB, FLS       |
|    | 34799-07      | TRANSMISSION CASE SUBASSEMBLY, (black)                                    | FLSTC, FLSTF, FLSTN,<br>FLSTFB, FLS       |
|    | 34854-08      | TRANSMISSION CASE SUBASSEMBLY, (black)                                    | FXSB                                      |
| 28 | 33926-<br>06B | SWITCH, neutral indicator, with O-ring                                    | FXSB, FLSTC, FLSTF, FLSTN,<br>FLSTFB, FLS |
| 29 | 34469-<br>06B | COVER, (upper) (chrome)                                                   | FLSTC, FLSTF, FLSTN, FXSB                 |
|    | 34521-<br>06B | COVER, (upper) (black wrinkle)                                            | FLSTFB                                    |
|    | 37143-<br>07A | COVER, (upper) (polished)                                                 | FLS                                       |
| 30 | 34917-06      | GASKET, upper cover                                                       | FXSB, FLSTC, FLSTF, FLSTN,<br>FLSTFB, FLS |
| 31 | 34920-<br>86A | COUPLING                                                                  | FXSB, FLSTC, FLSTF, FLSTN,<br>FLSTFB, FLS |
| 32 | 35087-<br>99A | RETAINING RING, bearing (2)                                               | FXSB, FLSTC, FLSTF, FLSTN,<br>FLSTFB, FLS |
| 33 | 35186-06      | SLEEVE                                                                    | FXSB, FLSTC, FLSTF, FLSTN,<br>FLSTFB, FLS |
| 34 | 35260-<br>06A | BEARING HOUSING ASSEMBLY, (black)                                         | FLSTC, FLSTF, FLSTN,<br>FLSTFB, FLS, FXSB |
| 35 | 35654-06      | GASKET, bearing housing                                                   | FXSB, FLSTC, FLSTF, FLSTN,<br>FLSTFB, FLS |
| 36 | 36805-06      | GASKET, right side cover                                                  | FXSB, FLSTC, FLSTF, FLSTN,<br>FLSTFB, FLS |
| 37 | 37065-06      | DIPSTICK, (chrome)                                                        | FXSB, FLSTC, FLSTF, FLSTN,<br>FLSTFB, FLS |
| 38 | 37116-06      | CLUTCH RELEASE COVER, (chrome)                                            | FLSTC, FLSTF, FLSTN                       |
|    | 37142-07      | CLUTCH RELEASE COVER, (polished)                                          | FLS                                       |
|    | 37144-08      | CLUTCH RELEASE COVER, (chrome)                                            | FXSB                                      |
|    | 37186-10      | CLUTCH RELEASE COVER, (satin chrome)                                      | FLSTFB                                    |
| 39 | 48052-07      | BRACKET, transmission mounting (right)                                    | FXSB, FLSTC, FLSTF, FLSTN,<br>FLSTFB, FLS |
| 40 | 60328-<br>98B | PLUG ASSEMBLY, magnetic drain, with 11105                                 | FXSB, FLSTC, FLSTF, FLSTN,<br>FLSTFB, FLS |
| 41 | 62372-09      | VENT HOSE                                                                 | FXSB, FLSTC, FLSTF, FLSTN,<br>FLSTFB, FLS |
| 42 | 74402-        | SENSOR, speedometer                                                       | FXSB, FLSTC, FLSTF, FLSTN,                |

|    | 05B      |          | FLSTFB, FLS                               |
|----|----------|----------|-------------------------------------------|
| 43 | 11000101 | OIL SEAL | FXSB, FLSTC, FLSTF, FLSTN,<br>FLSTFB, FLS |