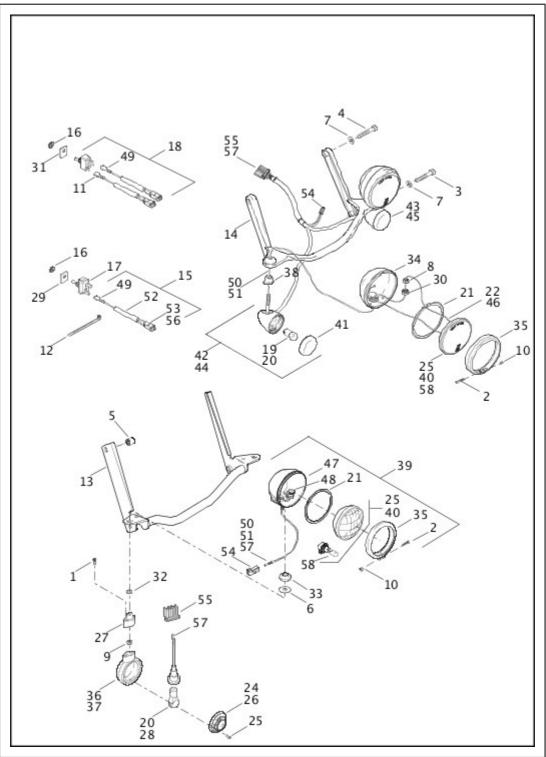

## SHIFTER, GEAR

| Index<br>No. | Part No. | Description | Model(s) |
|--------------|----------|-------------|----------|
| 1            | 856A     | SCREW       |          |

| 2  | 3275          | SCREW (2)                                        |                                                       |
|----|---------------|--------------------------------------------------|-------------------------------------------------------|
| 3  | 4017          | BOLT                                             | FXSB                                                  |
| 4  | 6057          | WASHER                                           |                                                       |
| 5  | 6497HW        | WASHER                                           |                                                       |
| 6  | 6702          | WASHER                                           |                                                       |
| 7  | 7041          | LOCKWASHER                                       | FXSB                                                  |
| 8  | 7330          | ACORN NUT                                        |                                                       |
| 9  | 11150         | RETAINING RING                                   |                                                       |
| 10 | 11191         | O-RING (2)                                       |                                                       |
| 11 | 11389         | RING, shift cam retaining                        |                                                       |
| 12 | 11575         | RING, shift cam retaining                        |                                                       |
| 13 | 33389-07      | SPRING, detent                                   |                                                       |
| 14 | 33409-<br>06B | DETENT ARM ASSEMBLY, with 33389-07               |                                                       |
| 15 | 33413-<br>06A | CAM, shift, with 11389, 11575 and bearing        |                                                       |
| 16 | 33660-07      | SHIFT LEVER, (chrome)                            | FXSB                                                  |
|    | 33668-07      | SHIFT LEVER, (chrome)                            | FLSTC, FLSTF,<br>FLSTN, FLSTFB,<br>FLS, FLSS, FLSTFBS |
| 17 | 33708-94      | BEARING SLEEVE (2)                               |                                                       |
| 18 | 33719-<br>79B | SHIFTER ROD                                      |                                                       |
| 19 | 33849-97      | LEVER, shifter rod                               |                                                       |
| 20 | 33895-<br>82D | SHIFT LEVER KIT, with 3275 and shifter lever (2) | FLSTC, FLSTF,<br>FLSTN, FLSTFB,<br>FLS, FLSS, FLSTFBS |
| 21 | 34064-<br>00C | SPRING, shift lever centering                    |                                                       |
| 22 | 34564-<br>90B | SHIFT LEVER, (chrome)                            | FXSB                                                  |
| 23 | 34611-<br>65A | PEG, shift lever                                 | FXSB                                                  |
| 23 | 34611-<br>65A | PEG, shift lever <i>(2)</i>                      | FLSTC, FLSTF,<br>FLSTN, FLSTFB,<br>FLS, FLSS, FLSTFBS |
| 24 | 34987-06      | SPRING, ratchet lever                            |                                                       |
| 25 | 35081-06      | SHIFT MECHANISM, with 34064-00C and 34987-06     |                                                       |
| 26 | 35082-07      | CENTERING SCREW, shift lever                     |                                                       |

| 27 | 35186-06      | SLEEVE                                                                                                                                                          |  |
|----|---------------|-----------------------------------------------------------------------------------------------------------------------------------------------------------------|--|
| 28 | 35187-06      | FORK, shift 1 - 2                                                                                                                                               |  |
| 29 | 35210-06      | FORK, shift 3 - 4                                                                                                                                               |  |
| 30 | 35217-06      | FORK, shift 5 - 6                                                                                                                                               |  |
| 31 | 35222-06      | SHAFT, 5 - 6 shift fork                                                                                                                                         |  |
| 32 | 35223-06      | SHAFT, 1 - 2 and 3 - 4 shift fork                                                                                                                               |  |
| 33 | 35243-06      | SLEEVE                                                                                                                                                          |  |
| 34 | 35244-06      | SCREW, detent                                                                                                                                                   |  |
| 35 | 35246-<br>10A | GEAR PACK, FORKS AND DRUM SUBASSEMBLY, with 11, 12, 13, 14, 15, 28, 29, 30, 31, 32, 33, 34, 35, 36, 7340, 35260-06, input shaft, countershaft and gears (black) |  |
| 36 | 35249-<br>06A | LOCK PLATE, shift cam                                                                                                                                           |  |
| 37 | 35259-06      | SCREW, shift drum support (2)                                                                                                                                   |  |
| 38 | 11000101      | OIL SEAL                                                                                                                                                        |  |