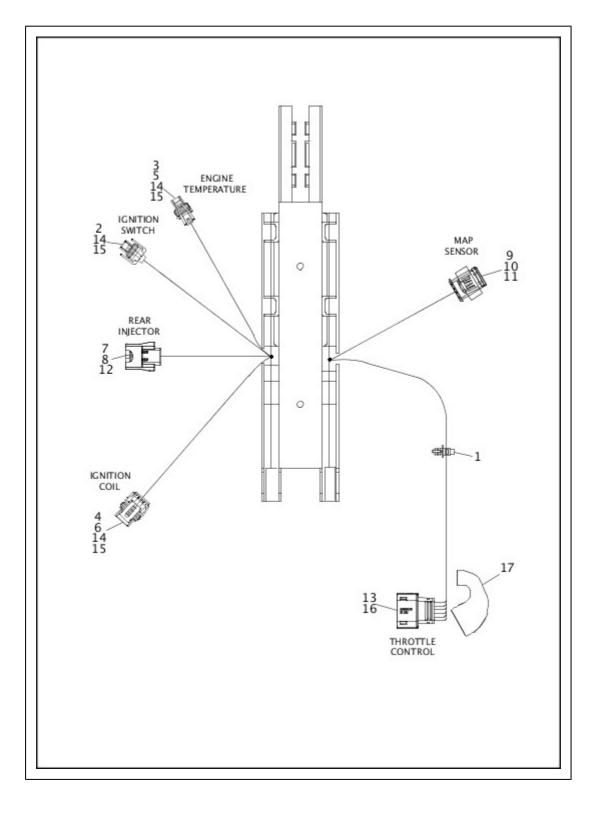

# ELECTRONIC CONTROL MODULE (ECM) AND COIL

| Index<br>No. | Part No. | Description | Model(s)                     |
|--------------|----------|-------------|------------------------------|
| 1            | 1565     | LOCK PIN    | FXSB                         |
| 2            | 3144     | SCREW       | FLSTC, FLSTF, FLSTFB, FLSTN, |

|    |               |                                                                                     | FLSTFBS                                            |
|----|---------------|-------------------------------------------------------------------------------------|----------------------------------------------------|
| 3  | 4717A         | SCREW (2)                                                                           | FLSTC, FLSTF, FLSTFB, FLSTN,<br>FLS, FLSS, FLSTFBS |
| 4  | 7343          | NUT                                                                                 | FXSB                                               |
| 5  | 10177         | CABLE STRAP, with plug-in retainer (4)                                              |                                                    |
| 6  | 31684-11      | IGNITION COIL                                                                       | FXSB                                               |
| 7  | 31696-<br>07A | IGNITION COIL, dual                                                                 | FLSTC, FLSTF, FLSTN, FLSTFB,<br>FLSTFBS            |
| 8  | 31743-01      | IGNITION COIL                                                                       | FLS, FLSS                                          |
| 9  | 31742-00      | PAD, coil cover                                                                     | FLSTC, FLSTF, FLSTN, FLSTFB,<br>FLSTFBS            |
| 10 | 31772-07      | COIL COVER ASSEMBLY, with 31742-00 (chrome)                                         | FLSTC, FLSTF, FLSTN                                |
|    | 31802-10      | COIL COVER ASSEMBLY, with 31742-00 (black denim)                                    | FLSTFB, FLSTFBS                                    |
| 11 | 31960-<br>99A | SPARK PLUG CABLE, rear cylinder                                                     | FLSTC, FLSTF, FLSTFB, FLSTN,<br>FLS, FLSS, FLSTFBS |
| 12 | 31981-<br>99C | SPARK PLUG CABLE, front cylinder                                                    | FLSTC, FLSTF, FLSTFB, FLSTN,<br>FLS, FLSS, FLSTFBS |
| 13 | 32001-<br>08A | CABLE ASSEMBLY, spark plug (2)                                                      | FXSB                                               |
| 14 | 32362-<br>04A | SPARK PLUG, 6R12 <i>(2)</i>                                                         |                                                    |
| 15 | 45680-90      | FORK LOCK                                                                           | FXSB                                               |
| 16 | 61081-92      | COVER, key head set                                                                 | FXSB                                               |
| 17 | 71794-11      | SWITCH ASSEMBLY, ignition                                                           | FXSB                                               |
| 18 | 71796-11      | IGNITION SWITCH KNOB KIT, with 1565                                                 | FXSB                                               |
| 19 | 41000057      | ELECTRONIC CONTROL MODULE, base level, Requires digital programming.                |                                                    |
| 20 | 71400077      | IGNITION SWITCH AND FORK LOCKSET, with 90300043 keys, ignition switch and fork lock | FXSB                                               |
| 21 | 90300043      | KEY, with 61081-92 (set of two) (specify key number)                                | FXSB                                               |

# SENSORS AND SWITCHES, ENGINE - TWIN CAM 103™

| Index<br>No. | Part<br>No.  | Description                        | Model(s)                                  |
|--------------|--------------|------------------------------------|-------------------------------------------|
| 1            | 4741A        | SCREW                              | FXSB, FLSTC, FLSTF, FLSTN,<br>FLSTFB, FLS |
| 2            | 11289A       | O-RING                             | FXSB, FLSTC, FLSTF, FLSTN,<br>FLSTFB, FLS |
| 3            | 11291        | SEAL, manifold air pressure sensor | FXSB, FLSTC, FLSTF, FLSTN,<br>FLSTFB, FLS |
| 4            | 26561-<br>99 | OIL PRESSURE SWITCH                | FXSB, FLSTC, FLSTF, FLSTN,<br>FLSTFB, FLS |
|              |              |                                    |                                           |

| 5  | 32417-<br>10  | SENSOR, manifold air pressure, with 11291                       | FXSB, FLSTC, FLSTF, FLSTN,<br>FLSTFB, FLS |
|----|---------------|-----------------------------------------------------------------|-------------------------------------------|
| 6  | 32446-<br>99  | SENSOR, engine temperature                                      | FXSB, FLSTC, FLSTF, FLSTN,<br>FLSTFB, FLS |
| 7  | 32707-<br>01C | SENSOR, crankshaft position, with 11289A, 72199-94 and 74194-98 | FXSB, FLSTC, FLSTF, FLSTN,<br>FLSTFB, FLS |
| 8  | 38769-<br>07A | CLAMP                                                           | FXSB, FLSTC, FLSTF, FLSTN,<br>FLSTFB, FLS |
| 9  | 68042-<br>99  | SCREW                                                           | FXSB, FLSTC, FLSTF, FLSTN,<br>FLSTFB, FLS |
| 10 | 72199-<br>94  | CONNECTOR ANCHOR                                                | FXSB, FLSTC, FLSTF, FLSTN,<br>FLSTFB, FLS |
| 11 | 74194-<br>98  | TERMINAL, pin, solid <i>(2)</i>                                 | FXSB, FLSTC, FLSTF, FLSTN,<br>FLSTFB, FLS |