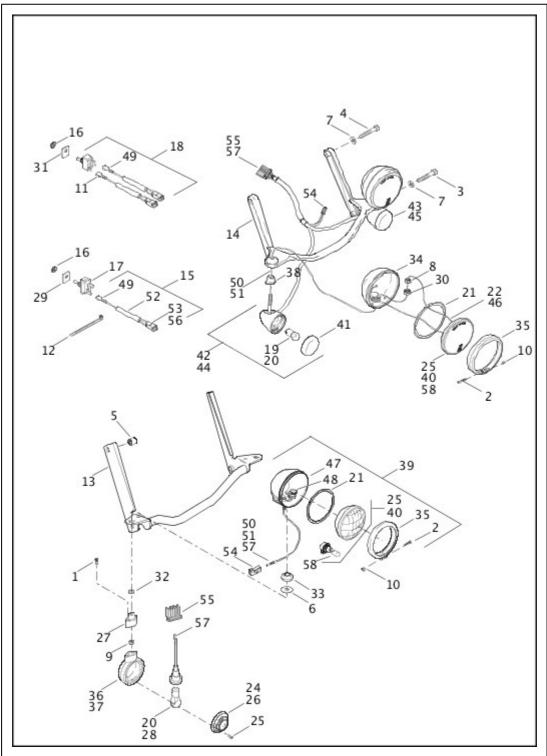

## SHIFTER, GEAR

| Index<br>No. | Part No. | Description | Model(s) |
|--------------|----------|-------------|----------|
| 1            | 856A     | SCREW       |          |

| 2  | 3275          | SCREW (2)                                        |                                                       |
|----|---------------|--------------------------------------------------|-------------------------------------------------------|
| 3  | 4017          | BOLT                                             | FXSB                                                  |
| 4  | 6057          | WASHER                                           |                                                       |
| 5  | 6497HW        | WASHER                                           |                                                       |
| 6  | 6702          | WASHER                                           |                                                       |
| 7  | 7041          | LOCKWASHER                                       | FXSB                                                  |
| 8  | 7330          | ACORN NUT                                        |                                                       |
| 9  | 11150         | RETAINING RING                                   |                                                       |
| 10 | 11191         | O-RING (2)                                       |                                                       |
| 11 | 11389         | RING, shift cam retaining                        |                                                       |
| 12 | 11575         | RING, shift cam retaining                        |                                                       |
| 13 | 33389-07      | SPRING, detent                                   |                                                       |
| 14 | 33409-<br>06B | DETENT ARM ASSEMBLY, with 33389-07               |                                                       |
| 15 | 33413-<br>06A | CAM, shift, with 11389, 11575 and bearing        |                                                       |
| 16 | 33660-07      | SHIFT LEVER, (chrome)                            | FXSB                                                  |
|    | 33668-07      | SHIFT LEVER, (chrome)                            | FLSTC, FLSTF,<br>FLSTN, FLSTFB,<br>FLS, FLSS, FLSTFBS |
| 17 | 33708-94      | BEARING SLEEVE (2)                               |                                                       |
| 18 | 33719-<br>79B | SHIFTER ROD                                      |                                                       |
| 19 | 33849-97      | LEVER, shifter rod                               |                                                       |
| 20 | 33895-<br>82D | SHIFT LEVER KIT, with 3275 and shifter lever (2) | FLSTC, FLSTF,<br>FLSTN, FLSTFB,<br>FLS, FLSS, FLSTFBS |
| 21 | 34064-<br>00C | SPRING, shift lever centering                    |                                                       |
| 22 | 34564-<br>90B | SHIFT LEVER, (chrome)                            | FXSB                                                  |
| 23 | 34611-<br>65A | PEG, shift lever                                 | FXSB                                                  |
| 23 | 34611-<br>65A | PEG, shift lever <i>(2)</i>                      | FLSTC, FLSTF,<br>FLSTN, FLSTFB,<br>FLS, FLSS, FLSTFBS |
| 24 | 34987-06      | SPRING, ratchet lever                            |                                                       |
| 25 | 35081-06      | SHIFT MECHANISM, with 34064-00C and 34987-06     |                                                       |
| 26 | 35082-07      | CENTERING SCREW, shift lever                     |                                                       |

| 27 | 35186-06      | SLEEVE                                                                                                                                                          |  |
|----|---------------|-----------------------------------------------------------------------------------------------------------------------------------------------------------------|--|
| 28 | 35187-06      | FORK, shift 1 - 2                                                                                                                                               |  |
| 29 | 35210-06      | FORK, shift 3 - 4                                                                                                                                               |  |
| 30 | 35217-06      | FORK, shift 5 - 6                                                                                                                                               |  |
| 31 | 35222-06      | SHAFT, 5 - 6 shift fork                                                                                                                                         |  |
| 32 | 35223-06      | SHAFT, 1 - 2 and 3 - 4 shift fork                                                                                                                               |  |
| 33 | 35243-06      | SLEEVE                                                                                                                                                          |  |
| 34 | 35244-06      | SCREW, detent                                                                                                                                                   |  |
| 35 | 35246-<br>10A | GEAR PACK, FORKS AND DRUM SUBASSEMBLY, with 11, 12, 13, 14, 15, 28, 29, 30, 31, 32, 33, 34, 35, 36, 7340, 35260-06, input shaft, countershaft and gears (black) |  |
| 36 | 35249-<br>06A | LOCK PLATE, shift cam                                                                                                                                           |  |
| 37 | 35259-06      | SCREW, shift drum support (2)                                                                                                                                   |  |
| 38 | 11000101      | OIL SEAL                                                                                                                                                        |  |