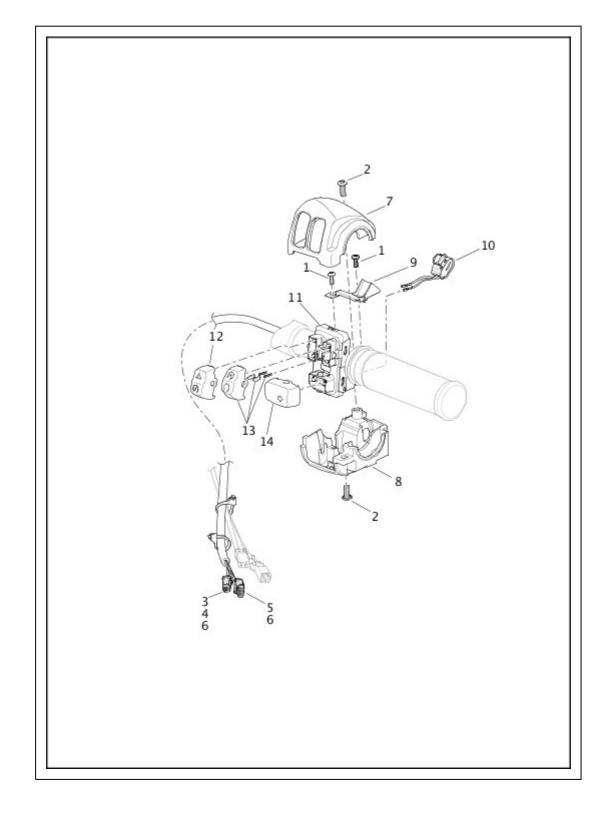

|
| 9  | 71500117 | SWITCH, clutch switch           |                             |
|    | 71500114 | SWITCH, clutch switch           | FLSS, FLSTFBS               |
| 10 | 71500288 | SWITCH MODULE, left (black)     | FLSTC, FLSTN                |
|    | 71500292 | SWITCH MODULE, left (black)     | FXSB, FLSTF, FLSTFB, FLS    |
|    | 71500448 | SWITCH MODULE, left (black)     | FLSS, FLSTFBS               |
| 11 | 71500290 | SWITCH CAP, set/resume          | FLSTC, FLSTN                |
| 12 | 71500293 | SWITCH CAP, horn/trip switch    |                             |
| 13 | 71500294 | SWITCH CAP, lights switch       |                             |
| 14 | 71500295 | SWITCH CAP, left turn switch    |                             |

## SWITCHES, HANDLEBAR RIGHT, FRONT



| Index No. | Part No. | Description                      | Model(s) |
|-----------|----------|----------------------------------|----------|
| 1         | 2261     | SCREW (2)                        |          |
| 2         | 3658     | SCREW (2)                        |          |
| 3         | 5118     | SEAL PIN                         |          |
| 4         | 72906-11 | HOUSING, two-way socket          |          |
| 5         | 72908-11 | HOUSING, four-way socket         |          |
| 6         | 72910-11 | TERMINAL, socket 20-22 AWG (5)   |          |
| 7         | 72921-11 | HOUSING, (upper) (right) (black) |          |

| 8  | 72923-11 | HOUSING, (lower) (right) (black)                  |  |
|----|----------|---------------------------------------------------|--|
| 9  | 72940