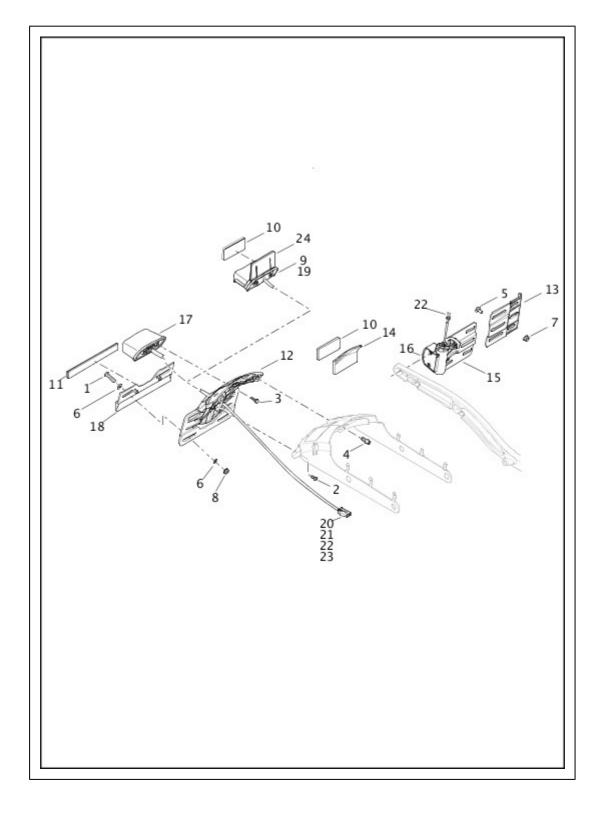

# AIR CLEANER - FXSB, FLSTC, FLSTF, FLSTN, FLSTFB, FLS

| Index<br>No. | Part No.      | Description                                                   | Model(s)                                  |  |
|--------------|---------------|---------------------------------------------------------------|-------------------------------------------|--|
| 1            | 946           | SCREW (3)                                                     | FXSB, FLSTC, FLSTF, FLSTN,<br>FLSTFB, FLS |  |
| 2            | 29269-<br>83A | SCREW                                                         | FXSB, FLSTC, FLSTF, FLSTN,<br>FLSTFB, FLS |  |
| 3            | 29465-<br>08A | BREATHER BOLT (2)                                             | FXSB, FLSTC, FLSTF, FLSTN,<br>FLSTFB, FLS |  |
| 4            | 14000347      | WARNING LABEL, air cleaner (chrome) (Domestic,<br>California) | FXSB, FLSTC, FLSTF, FLSTN,<br>FLSTFB, FLS |  |
| 5            | 29000026      | SEAL, air cleaner cover                                       | FXSB, FLSTC, FLSTF, FLSTN,<br>FLSTFB, FLS |  |
| 6            | 29000033      | BACKPLATE ASSEMBLY                                            | FXSB, FLSTC, FLSTF, FLSTN,<br>FLSTFB, FLS |  |
| 7            | 29200014      | SCREEN, air cleaner                                           | FXSB, FLSTC, FLSTF, FLSTN,<br>FLSTFB, FLS |  |
| 8            | 29200015      | SNORKEL, air cleaner cover (Domestic, California,<br>Canada)  | FXSB, FLSTC, FLSTF, FLSTN,<br>FLSTFB, FLS |  |
|              | 29200018      | SNORKEL, air cleaner cover (HDI)                              | FXSB, FLSTC, FLSTF, FLSTN,<br>FLSTFB, FLS |  |
| 9            | 29200017      | BEZEL, air cleaner                                            | FXSB, FLSTC, FLSTF, FLSTN,<br>FLSTFB, FLS |  |
| 10           | 29400043      | BREATHER HOSE                                                 | FXSB, FLSTC, FLSTF, FLSTN,<br>FLSTFB, FLS |  |
| 11           | 29400045      | FILTER ELEMENT                                                | FXSB, FLSTC, FLSTF, FLSTN,<br>FLSTFB, FLS |  |
| 12           | 29400046      | GASKET, induction module to backplate                         | FXSB, FLSTC, FLSTF, FLSTN,<br>FLSTFB, FLS |  |
| 13           | 60900005      | BRACKET ASSEMBLY, air cleaner cover                           | FXSB, FLSTC, FLSTF, FLSTN,<br>FLSTFB, FLS |  |
| 14           | 61300063      | INSERT, air cleaner cover                                     | FLSTC, FLSTF, FLSTN, FLSTFB               |  |
|              | 61300526      | INSERT, air cleaner cover                                     | FLS                                       |  |
| 15           | 61300064      | INSERT, air cleaner cover                                     | FXSB                                      |  |
| 16           | 61300273      | COVER KIT, air cleaner, with 14000347                         | FXSB, FLSTC, FLSTF, FLSTN,<br>FLSTFB, FLS |  |
|              | 61300535      | COVER KIT, air cleaner, with 14000347                         | FLSTFB                                    |  |
|              | 61300536      | COVER KIT, air cleaner, with 14000347                         | FLS                                       |  |

#### AIR CLEANER - TWIN CAM 110<sup>™</sup> - FLSTFBS

| Index No. | Part No.  | Description                           | Model(s) |
|-----------|-----------|---------------------------------------|----------|
| 1         | 3048      | SCREW (2)                             | FLSTFBS  |
| 2         | 8250      | STUD, air cleaner <i>(</i> 3 <i>)</i> | FLSTFBS  |
| 3         | 11292     | O-RING (4)                            | FLSTFBS  |
| 4         | 29241-08  | GASKET                                | FLSTFBS  |
| 5         | 29267-08A | BOLT, breather (2)                    | FLSTFBS  |
| 6         | 29269-83A | SCREW, air cleaner                    | FLSTFBS  |
| 7         | 29670-09  | ELEMENT, air filter                   | FLSTFBS  |

| 8  | 29762-09 | RAINSOCK                                          | FLSTFBS |
|----|----------|---------------------------------------------------|---------|
| 9  | 29763-09 | BACKPLATE ASSEMBLY, air cleaner (black)           | FLSTFBS |
| 10 | 10500053 | SCREW (3)                                         | FLSTFBS |
| 11 | 14000377 | LABEL, air cleaner warning (Domestic, California) | FLSTFBS |
| 12 | 14100699 | INSERT, air cleaner cover                         | FLSTFBS |
| 13 | 61300365 | COVER, air cleaner, with 14000377 (black)         | FLSTFBS |

# AIR CLEANER - TWIN CAM 110<sup>™</sup> - FLSS

| Index No. | Part No.  | Description                                                | Model(s) |
|-----------|-----------|------------------------------------------------------------|----------|
| 1         | 869       | SCREW (3)                                                  | FLSS     |
| 2         | 3563      | SCREW (3)                                                  | FLSS     |
| 3         | 8250      | STUD, mounting (3)                                         | FLSS     |
| 4         | 11292     | O-RING (4)                                                 | FLSS     |
| 5         | 29241-08  | GASKET, throttle body                                      | FLSS     |
| 6         | 29244-08  | ELEMENT                                                    | FLSS     |
| 7         | 29267-08A | BREATHER BOLT                                              | FLSS     |
| 8         | 29327-94  | SCREW                                                      | FLSS     |
| 9         | 14000347  | WARNING LABEL, air cleaner (chrome) (Domestic, California) | FLSS     |
| 10        | 29200014  | SCREEN, air cleaner                                        | FLSS     |
| 11        | 29200015  | SNORKEL, air cleaner cover (Domestic, California, Canada)  | FLSS     |
|           | 29200018  | SNORKEL, air cleaner cover (HDI)                           | FLSS     |
| 12        | 29200017  | BEZEL, air cleaner                                         | FLSS     |
| 13        | 29000123  | BACKPLATE                                                  | FLSS     |
| 14        | 29400159  | ADAPTER, air cleaner cover                                 | FLSS     |
| 15        | 29400161  | SPACER, air cleaner cover adapter                          | FLSS     |
| 16        | 61300536  | COVER KIT, air cleaner, with 14000347                      | FLSS     |