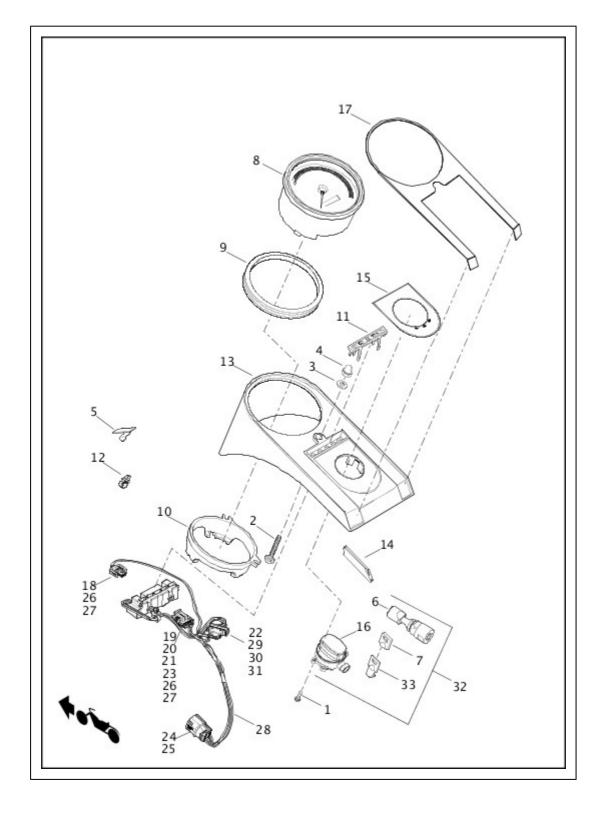

TN    |

# FENDERS AND SUPPORTS, REAR - FLS AND FLSS



| Index No. | Part No. | Description | Model(s)  |
|-----------|----------|-------------|-----------|
| 20        | 69201085 | CADDY, ECM  | FLS, FLSS |

### LICENSE PLATE BRACKETS - FXSB



| Index No. | Part No. | Description                           | Model(s) |
|-----------|----------|---------------------------------------|----------|
| 16        | 11100103 | TAPE, pad mounting <i>(3)</i>         | FXSB     |
| 28        | 67900283 | BRACKET, license plate, front (India) | FXSB     |

FUEL TANK



| Index No. | Part No. | Description           | Model(s) |
|-----------|----------|-----------------------|----------|
|           | 61300537 | TRIM PANEL, fuel tank | FLSTC    |

# **INSTRUMENTS - FLSTF, FLSTFB, FLSTFBS AND FLSTN**



| Index No. | Part No.  | Description                     | Model(s) |
|-----------|-----------|---------------------------------|----------|
|           | 67439-11C | SPEEDOMETER, mph                | FLSTN    |
|           | 70900622  | INSTRUMENT PANEL, (gloss black) | FLSTFBS  |

### **INSTRUMENTS - FXSB**



| Index No. | Part No.  | Description                     | Model(s) |
|-----------|-----------|---------------------------------|----------|
| 12        | 70900369C | SPEEDOMETER, mph                | FXSB     |
|           | 70900371A | SPEEDOMETER, mph/km/h (England) | FXSB     |

HEADLAMP (2 OF 2)



| Index<br>No. | Part No.      | Description                                                                   | Model(s)                          |
|--------------|------------