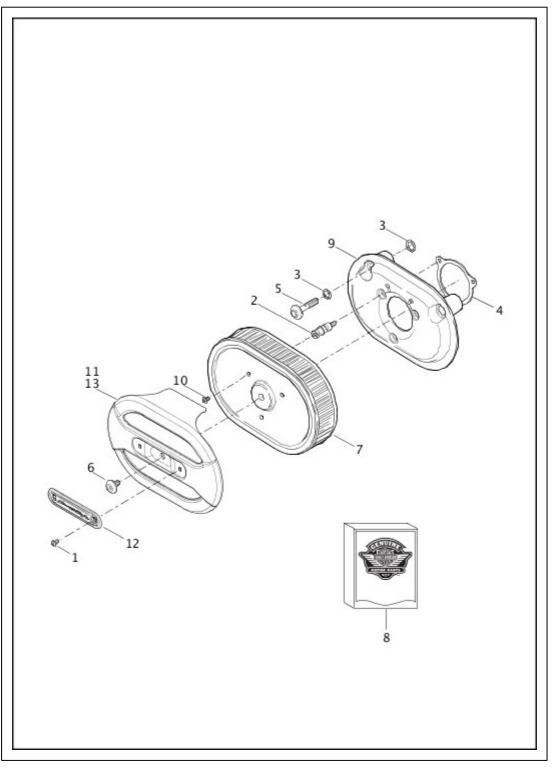

# AIR CLEANER - FXSB, FLSTC, FLSTF, FLSTN, FLSTFB, FLS

| Index<br>No. | Part No.      | Description                                                   | Model(s)                                  |  |
|--------------|---------------|---------------------------------------------------------------|-------------------------------------------|--|
| 1            | 946           | SCREW (3)                                                     | FXSB, FLSTC, FLSTF, FLSTN,<br>FLSTFB, FLS |  |
| 2            | 29269-<br>83A | SCREW                                                         | FXSB, FLSTC, FLSTF, FLSTN,<br>FLSTFB, FLS |  |
| 3            | 29465-<br>08A | BREATHER BOLT (2)                                             | FXSB, FLSTC, FLSTF, FLSTN,<br>FLSTFB, FLS |  |
| 4            | 14000347      | WARNING LABEL, air cleaner (chrome) (Domestic,<br>California) | FXSB, FLSTC, FLSTF, FLSTN,<br>FLSTFB, FLS |  |
| 5            | 29000026      | SEAL, air cleaner cover                                       | FXSB, FLSTC, FLSTF, FLSTN,<br>FLSTFB, FLS |  |
| 6            | 29000033      | BACKPLATE ASSEMBLY                                            | FXSB, FLSTC, FLSTF, FLSTN,<br>FLSTFB, FLS |  |
| 7            | 29200014      | SCREEN, air cleaner                                           | FXSB, FLSTC, FLSTF, FLSTN,<br>FLSTFB, FLS |  |
| 8            | 29200015      | SNORKEL, air cleaner cover (Domestic, California,<br>Canada)  | FXSB, FLSTC, FLSTF, FLSTN,<br>FLSTFB, FLS |  |
|              | 29200018      | SNORKEL, air cleaner cover (HDI)                              | FXSB, FLSTC, FLSTF, FLSTN,<br>FLSTFB, FLS |  |
| 9            | 29200017      | BEZEL, air cleaner                                            | FXSB, FLSTC, FLSTF, FLSTN,<br>FLSTFB, FLS |  |
| 10           | 29400043      | BREATHER HOSE                                                 | FXSB, FLSTC, FLSTF, FLSTN,<br>FLSTFB, FLS |  |
| 11           | 29400045      | FILTER ELEMENT                                                | FXSB, FLSTC, FLSTF, FLSTN,<br>FLSTFB, FLS |  |
| 12           | 29400046      | GASKET, induction module to backplate                         | FXSB, FLSTC, FLSTF, FLSTN,<br>FLSTFB, FLS |  |
| 13           | 60900005      | BRACKET ASSEMBLY, air cleaner cover                           | FXSB, FLSTC, FLSTF, FLSTN,<br>FLSTFB, FLS |  |
| 14           | 61300063      | INSERT, air cleaner cover                                     | FLSTC, FLSTF, FLSTN, FLSTFB               |  |
|              | 61300526      | INSERT, air cleaner cover                                     | FLS                                       |  |
| 15           | 61300064      | INSERT, air cleaner cover                                     | FXSB                                      |  |
| 16           | 61300273      | COVER KIT, air cleaner, with 14000347                         | FXSB, FLSTC, FLSTF, FLSTN,<br>FLSTFB, FLS |  |
|              | 61300535      | COVER KIT, air cleaner, with 14000347                         | FLSTFB                                    |  |
|              | 61300536      | COVER KIT, air cleaner, with 14000347                         | FLS                                       |  |