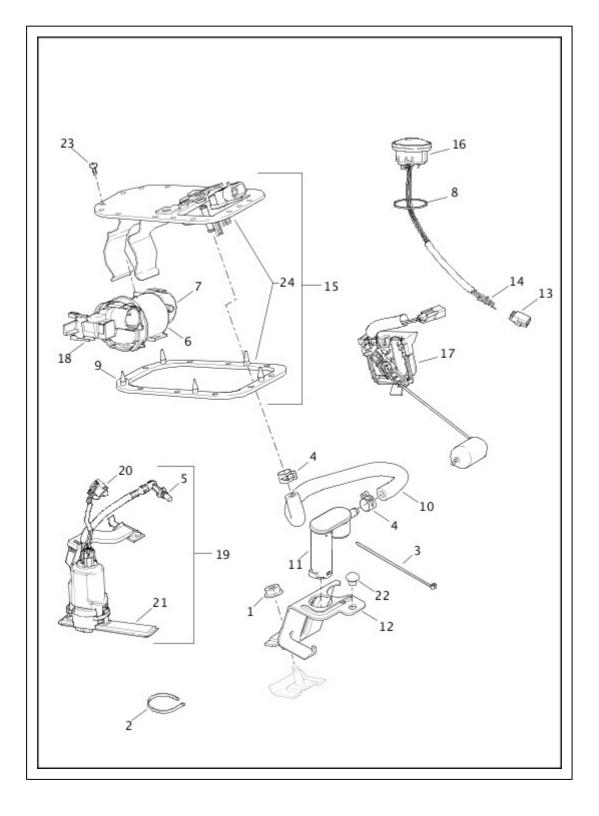

# **INDUCTION MODULE, FUEL**

| Index No. | Part No.  | Description                             | Model(s) |
|-----------|-----------|-----------------------------------------|----------|
| 1         | 3275      | SCREW (4)                               |          |
| 2         | 4705      | SCREW (2)                               |          |
| 3         | 26993-06  | FLANGE, mounting (2)                    |          |
| 4         | 26995-86B | SEAL, intake manifold (2)               |          |
| 5         | 27609-01B | FUEL INJECTOR ASSEMBLY, with O-ring (2) |          |
| 6         | 27711-08  | INDUCTION MODULE SERVICE KIT            |          |
| 7         | 27712-08  | BRACKET, induction module               |          |

| 8  | 27721-08  | FUEL RAIL                                                   |  |
|----|-----------|-------------------------------------------------------------|--|
| 9  | 32319-07A | SENSOR, temperature manifold absolute pressure, with O-ring |  |
| 10 | 61208-10  | FUEL LINE KIT                                               |  |
| 11 | 90383-98  | CAP, purge tube                                             |  |
| 12 | 27200002  | INDUCTION MODULE KIT, with 27711-08 and 90383-98            |  |