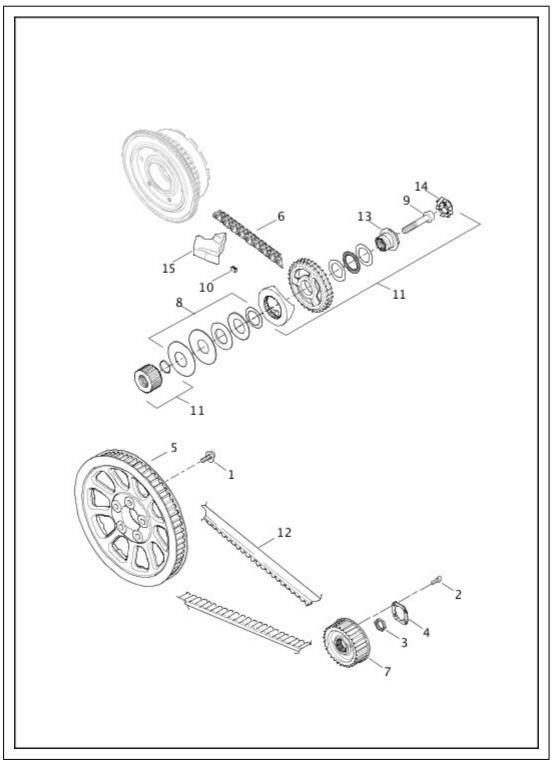

# **ENGINE BALANCER**

| Index No. | Part No. | Description                                               | Model(s) |
|-----------|----------|-----------------------------------------------------------|----------|
| 1         | 703B     | SCREW (2)                                                 |          |
| 2         | 956      | SCREW (6)                                                 |          |
| 3         | 3110     | BOLT, balancer shift bolt <i>(2)</i>                      |          |
| 4         | 6456     | WASHER, balancer shift bolt <i>(2)</i>                    |          |
| 5         | 8959     | BEARING, shell (2)                                        |          |
| 6         | 8992A    | BEARING (2)                                               |          |
| 7         | 14728-07 | SUPPORT ASSEMBLY, chain guide, includes tensioner pistons |          |

| 8  | 14761-00  | GUIDE KIT, chain tensioner, includes lower, front and rear guides |  |
|----|-----------|-------------------------------------------------------------------|--|
| 9  | 14762-00  | CHAIN DRIVE KIT, with 14769-00, front and rear sprockets          |  |
| 10 | 14764-00  | PISTON ASSEMBLY KIT, chain tensioner (2)                          |  |
| 11 | 14769-00  | CHAIN, balancer drive                                             |  |
| 12 | 14784-07  | SPACER, .039 in thick (2)                                         |  |
| 13 | 14789-07  | BALANCE SHAFT KIT, with 8959, 8992A and balance shaft (2)         |  |
| 14 | 16583-00A | BUSHING, dowel (2)                                                |  |
| 15 | 35240-07  | RETAINING RING, balancer shift bearing (2)                        |  |
| 16 | 45359-00  | SEAL, oil interconnect                                            |  |