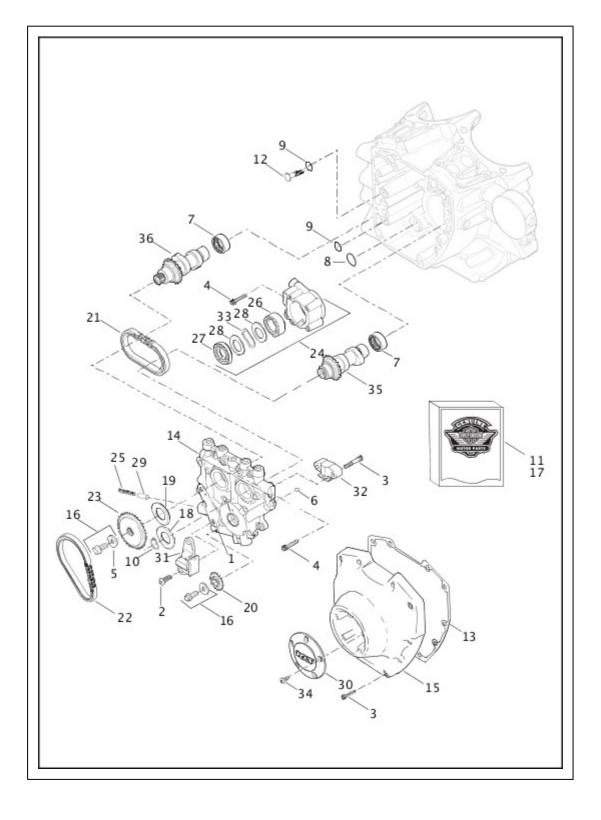

# CAMSHAFTS AND CAMSHAFT COVER - TWIN CAM 103™

| Index<br>No. | Part No. | Description                                 | Model(s)                                  |
|--------------|----------|---------------------------------------------|-------------------------------------------|
| 1            | 601      | ROLL PIN                                    | FXSB, FLSTC, FLSTF, FLSTN,<br>FLSTFB, FLS |
| 2            | 942      | SCREW, primary camshaft chain tensioner (2) | FXSB, FLSTC, FLSTF, FLSTN,<br>FLSTFB, FLS |
| 3            | 4740A    | SCREW, camshaft cover <i>(10)</i>           | FXSB, FLSTC, FLSTF, FLSTN,<br>FLSTFB, FLS |
| 3            | 4740A    | SCREW, secondary camshaft tensioner (2)     | FXSB, FLSTC, FLSTF, FLSTN,<br>FLSTFB, FLS |
|              |          |                                             |                                           |

| 4  | 4741A         | SCREW (10)                                                                 | FXSB, FLSTC, FLSTF, FLSTN,<br>FLSTFB, FLS |
|----|---------------|----------------------------------------------------------------------------|-------------------------------------------|
| 5  | 6294          | WASHER                                                                     | FXSB, FLSTC, FLSTF, FLSTN,<br>FLSTFB, FLS |
| 6  | 8873          | BALL (14)                                                                  | FXSB, FLSTC, FLSTF, FLSTN,<br>FLSTFB, FLS |
| 7  | 9215          | NEEDLE BEARING, camshaft <i>(2)</i>                                        | FXSB, FLSTC, FLSTF, FLSTN,<br>FLSTFB, FLS |
| 8  | 11293         | O-RING                                                                     | FXSB, FLSTC, FLSTF, FLSTN,<br>FLSTFB, FLS |
| 9  | 11301         | O-RING (2)                                                                 | FXSB, FLSTC, FLSTF, FLSTN,<br>FLSTFB, FLS |
| 10 | 11461         | RETAINING RING                                                             | FXSB, FLSTC, FLSTF, FLSTN,<br>FLSTFB, FLS |
| 11 | 17045-<br>99D | GASKET KIT, camshaft service                                               | FXSB, FLSTC, FLSTF, FLSTN,<br>FLSTFB, FLS |
| 12 | 24983-00      | SCREEN, oil                                                                | FXSB, FLSTC, FLSTF, FLSTN,<br>FLSTFB, FLS |
| 13 | 25244-<br>99A | GASKET, camshaft cover                                                     | FXSB, FLSTC, FLSTF, FLSTN,<br>FLSTFB, FLS |
| 14 | 25355-<br>06A | CAMSHAFT SUPPORT PLATE, with bypass valve                                  | FXSB, FLSTC, FLSTF, FLSTN,<br>FLSTFB, FLS |
| 15 | 25363-<br>01B | CAMSHAFT COVER, (polished)                                                 | FLS                                       |
|    | 25369-<br>01B | CAMSHAFT COVER, (chrome)                                                   | FLSTC, FLSTF, FLSTN, FXSB                 |
|    | 25395-10      | CAMSHAFT COVER, (satin chrome)                                             | FLSTFB                                    |
| 16 | 25566-06      | CAMSHAFT DRIVE SPROCKET RETENTION KIT, with screws and washers             | FXSB, FLSTC, FLSTF, FLSTN,<br>FLSTFB, FLS |
| 17 | 25585-06      | CAMSHAFT CHAIN AND FASTENER KIT                                            | FXSB, FLSTC, FLSTF, FLSTN,<br>FLSTFB, FLS |
| 18 | 25729-06      | SPACER, camshaft drive sprocket alignment 0.100 in thick                   | FXSB, FLSTC, FLSTF, FLSTN,<br>FLSTFB, FLS |
| 19 | 25729-06      | SPACER, camshaft drive sprocket alignment 0.100 in thick (use as required) | FXSB, FLSTC, FLSTF, FLSTN,<br>FLSTFB, FLS |
|    | 25731-06      | SPACER, camshaft drive sprocket alignment 0.110 in thick (use as required) | FXSB, FLSTC, FLSTF, FLSTN,<br>FLSTFB, FLS |
|    | 25734-06      | SPACER, camshaft drive sprocket alignment 0.120 in thick (use as required) | FXSB, FLSTC, FLSTF, FLSTN,<br>FLSTFB, FLS |
|    | 25736-06      | SPACER, camshaft drive sprocket alignment 0.130 in thick (use as required) | FXSB, FLSTC, FLSTF, FLSTN,<br>FLSTFB, FLS |
|    | 25737-06      | SPACER, camshaft drive sprocket alignment 0.140 in thick (use as required) | FXSB, FLSTC, FLSTF, FLSTN,<br>FLSTFB, FLS |

|    | 25738-06      | SPACER, camshaft drive sprocket alignment 0.150 in thick (use as required) | FXSB, FLSTC, FLSTF, FLSTN,<br>FLSTFB, FLS |
|----|---------------|----------------------------------------------------------------------------|-------------------------------------------|
| 20 | 25673-06      | SPROCKET, camshaft drive on crankshaft, 17 teeth                           | FXSB, FLSTC, FLSTF, FLSTN,<br>FLSTFB, FLS |
| 21 | 25683-06      | CHAIN, secondary camshaft drive                                            | FXSB, FLSTC, FLSTF, FLSTN,<br>FLSTFB, FLS |
| 22 | 25675-06      | CHAIN, primary camshaft drive                                              | FXSB, FLSTC, FLSTF, FLSTN,<br>FLSTFB, FLS |
| 23 | 25728-06      | SPROCKET, camshaft drive, 34 teeth                                         | FXSB, FLSTC, FLSTF, FLSTN,<br>FLSTFB, FLS |
| 24 | 26037-06      | OIL PUMP ASSEMBLY, with body and internal parts                            | FXSB, FLSTC, FLSTF, FLSTN,<br>FLSTFB, FLS |
| 25 | 26210-99      | SPRING, relief valve                                                       | FXSB, FLSTC, FLSTF, FLSTN,<br>FLSTFB, FLS |
| 26 | 26278-06      | GEROTOR ASSEMBLY, scavenge                                                 | FXSB, FLSTC, FLSTF, FLSTN,<br>FLSTFB, FLS |
| 27 | 26281-06      | GEROTOR ASSEMBLY, pressure                                                 | FXSB, FLSTC, FLSTF, FLSTN,<br>FLSTFB, FLS |
| 28 | 26282-06      | SEPARATOR PLATE, gerotor (2)                                               | FXSB, FLSTC, FLSTF, FLSTN,<br>FLSTFB, FLS |
| 29 | 26400-<br>82B | RELIEF VALVE, oil pump                                                     | FXSB, FLSTC, FLSTF, FLSTN,<br>FLSTFB, FLS |
| 30 | 32727-00      | TIMER COVER, (chrome)                                                      | FXSB, FLSTC, FLSTF, FLSTN,<br>FLSTFB      |
|    | 32543-07      | TIMER COVER, (denim black)                                                 | FLS                                       |
| 31 | 39968-06      | CHAIN TENSIONER, primary camshaft drive chain                              | FXSB, FLSTC, FLSTF, FLSTN,<br>FLSTFB, FLS |
| 32 | 39969-06      | CHAIN TENSIONER, secondary camshaft drive chain                            | FXSB, FLSTC, FLSTF, FLSTN,<br>FLSTFB, FLS |
| 33 | 40323-00      | SPRING, separator                                                          | FXSB, FLSTC, FLSTF, FLSTN,<br>FLSTFB, FLS |
| 34 | 68120-00      | SCREW (5)                                                                  | FXSB, FLSTC, FLSTF, FLSTN,<br>FLSTFB, FLS |
| 35 | 25400002      | CAMSHAFT, front                                                            | FXSB, FLSTC, FLSTF, FLSTN,<br>FLSTFB, FLS |
| 36 | 25400003      | CAMSHAFT, rear                                                             | FXSB, FLSTC, FLSTF, FLSTN,<br>FLSTFB, FLS |