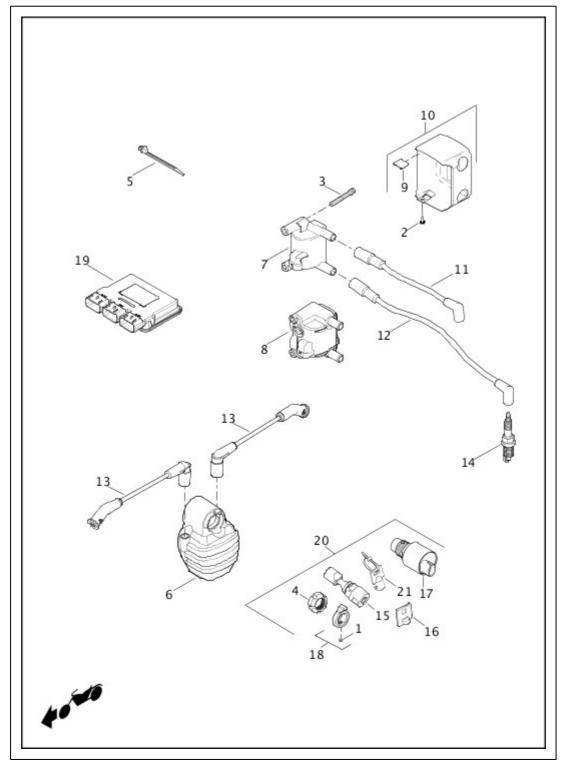

# ELECTRONIC CONTROL MODULE (ECM) AND COIL

| Index<br>No. | Part No. | Description | Model(s)                     |
|--------------|----------|-------------|------------------------------|
| 1            | 1565     | LOCK PIN    | FXSB                         |
| 2            | 3144     | SCREW       | FLSTC, FLSTF, FLSTFB, FLSTN, |

|    |               |                                                                                     | FLSTFBS                                            |
|----|---------------|-------------------------------------------------------------------------------------|----------------------------------------------------|
| 3  | 4717A         | SCREW (2)                                                                           | FLSTC, FLSTF, FLSTFB, FLSTN,<br>FLS, FLSS, FLSTFBS |
| 4  | 7343          | NUT                                                                                 | FXSB                                               |
| 5  | 10177         | CABLE STRAP, with plug-in retainer (4)                                              |                                                    |
| 6  | 31684-11      | IGNITION COIL                                                                       | FXSB                                               |
| 7  | 31696-<br>07A | IGNITION COIL, dual                                                                 | FLSTC, FLSTF, FLSTN, FLSTFB,<br>FLSTFBS            |
| 8  | 31743-01      | IGNITION COIL                                                                       | FLS, FLSS                                          |
| 9  | 31742-00      | PAD, coil cover                                                                     | FLSTC, FLSTF, FLSTN, FLSTFB,<br>FLSTFBS            |
| 10 | 31772-07      | COIL COVER ASSEMBLY, with 31742-00 (chrome)                                         | FLSTC, FLSTF, FLSTN                                |
|    | 31802-10      | COIL COVER ASSEMBLY, with 31742-00 (black denim)                                    | FLSTFB, FLSTFBS                                    |
| 11 | 31960-<br>99A | SPARK PLUG CABLE, rear cylinder                                                     | FLSTC, FLSTF, FLSTFB, FLSTN,<br>FLS, FLSS, FLSTFBS |
| 12 | 31981-<br>99C | SPARK PLUG CABLE, front cylinder                                                    | FLSTC, FLSTF, FLSTFB, FLSTN,<br>FLS, FLSS, FLSTFBS |
| 13 | 32001-<br>08A | CABLE ASSEMBLY, spark plug (2)                                                      | FXSB                                               |
| 14 | 32362-<br>04A | SPARK PLUG, 6R12 <i>(2)</i>                                                         |                                                    |
| 15 | 45680-90      | FORK LOCK                                                                           | FXSB                                               |
| 16 | 61081-92      | COVER, key head set                                                                 | FXSB                                               |
| 17 | 71794-11      | SWITCH ASSEMBLY, ignition                                                           | FXSB                                               |
| 18 | 71796-11      | IGNITION SWITCH KNOB KIT, with 1565                                                 | FXSB                                               |
| 19 | 41000057      | ELECTRONIC CONTROL MODULE, base level, Requires digital programming.                |                                                    |
| 20 | 71400077      | IGNITION SWITCH AND FORK LOCKSET, with 90300043 keys, ignition switch and fork lock | FXSB                                               |
| 21 | 90300043      | KEY, with 61081-92 (set of two) (specify key number)                                | FXSB                                               |