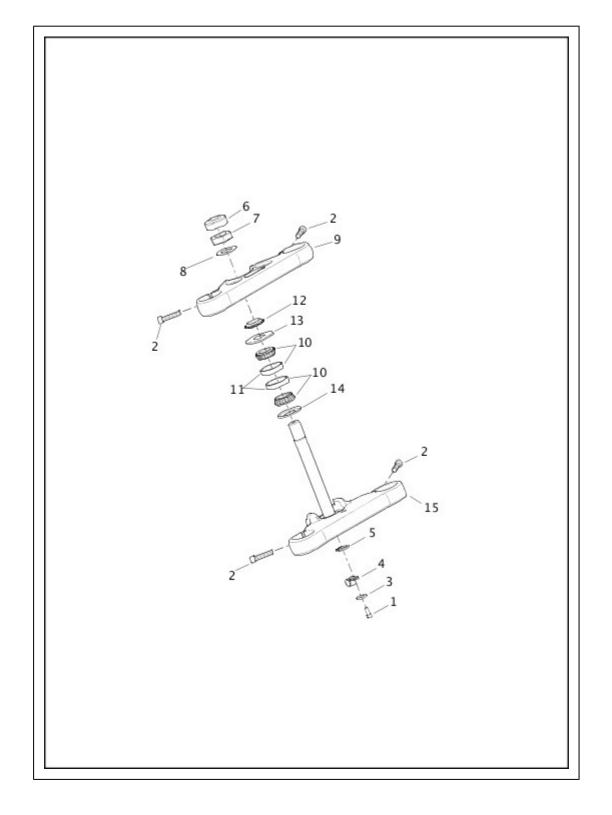

FORK BRACKETS, FRONT - FLS, FLSS, FLSTC, FLSTF, FLSTFB, FLSTFBS AND FLSTN FORK BRACKETS, FRONT - FXSB FORK, FRONT - FXSB FORK, FRONT-FLS,FLSS,FLSTC,FLSTF,FLSTFB,FLSTFBS AND FLSTN (1 OF 2) FORK, FRONT-FLS,FLSS,FLSTC,FLSTF,FLSTFB,FLSTFBS AND FLSTN (2 OF 2) FORK, REAR AND SHOCK ABSORBERS FRAME AND JIFFY STAND FUEL PUMP FUEL TANK FUEL TANK TRIM GUARDS, SAREE HANDLEBAR HEADLAMP (1 OF 2) HEADLAMP (2 OF 2) HORN INDUCTION MODULE, FUEL **INSTRUMENTS - FLS, FLSS AND FLSTC INSTRUMENTS - FLSTF, FLSTFB, FLSTFBS AND FLSTN INSTRUMENTS - FXSB** LABELS LICENSE PLATE BRACKETS - FLS AND FLSS LICENSE PLATE BRACKETS - FLSTC, FLSTF, FLSTN, FLSTFB AND FLSTFBS LICENSE PLATE BRACKETS - FXSB LOOSE PARTS MIRRORS **OIL TANK AND LINES - EXCEPT FXSB** OIL TANK AND LINES - FXSB PISTONS AND FLYWHEEL ASSEMBLY - TWIN CAM 103™ PISTONS AND FLYWHEEL ASSEMBLY - TWIN CAM 110™ PRIMARY HOUSING REAR BELT GUARD ROCKER ARM ASSEMBLY AND PUSH RODS - TWIN CAM 110™ ROCKER ARM ASSEMBLY AND PUSHRODS - TWIN CAM 103™ SADDLEBAGS - FLSTC SEATS SENSORS AND SWITCHES, ENGINE - TWIN CAM 103™ SENSORS AND SWITCHES, ENGINE - TWIN CAM 110™ SHIFTER, GEAR STARTER MOTOR SWITCHES SWITCHES, HANDLEBAR LEFT, FRONT SWITCHES, HANDLEBAR RIGHT, FRONT TAIL LAMP - FLSTC, FLSTF, FLSTFB AND FLSTFBS TAIL LAMP - FLSTN THROTTLE CONTROL TRANSMISSION GEARS **TRANSMISSION HOUSING - FLSS AND FLSTFBS** TRANSMISSION HOUSING - FXSB, FLSTC, FLSTF, FLSTN, FLSTFB AND FLS TURN SIGNALS, FRONT - FLS, FLSS, FLSTF, FLSTFB, FLSTFBS, FXSB TURN SIGNALS, REAR (1 OF 2) TURN SIGNALS, REAR (2 OF 2) WHEELS, FRONT (1 OF 2) WHEELS, FRONT (2 OF 2) WHEELS, REAR (1 OF 2) WHEELS, REAR (2 OF 2) WINDSHIELD - FLSTC