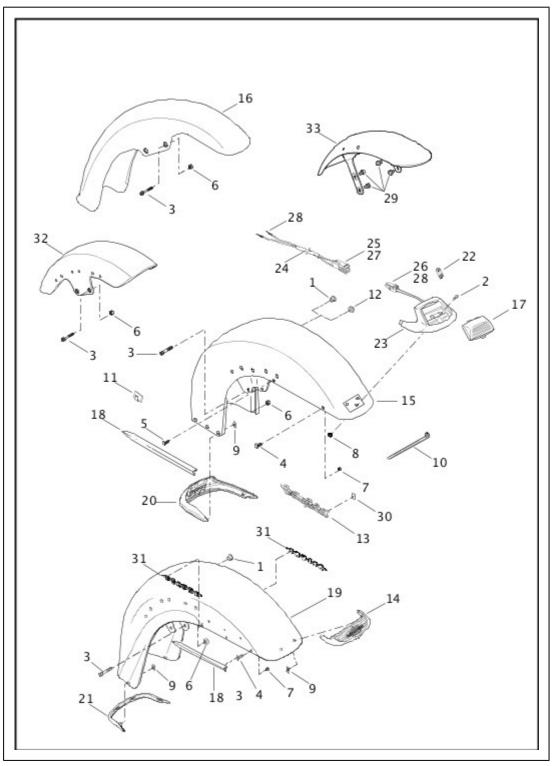

# 2016 Softail Models Parts Catalog

Alphabetical List Parts Hardware List New Parts List Numerical Index Component Types and Introduction Dates **Common Service Parts** AIR CLEANER - FXSB, FLSTC, FLSTF, FLSTN, FLSTFB, FLS AIR CLEANER - TWIN CAM 110<sup>™</sup> - FLSS AIR CLEANER - TWIN CAM 110™ - FLSTFBS ALTERNATOR AND REGULATOR AUXILIARY/FOG LAMPS AND TURN SIGNALS, FRONT - FLSTC, FLSTN (1 OF 2) AUXILIARY/FOG LAMPS AND TURN SIGNALS, FRONT - FLSTC, FLSTN (2 OF 2) BATTERY BELT, CHAINS AND SPROCKETS BRAKE CALIPER, FRONT BRAKE CALIPER, REAR BRAKE CONTROL, FRONT BRAKE CONTROL, REAR BRAKE LINE AND MODULE, REAR, ABS BRAKE LINES, FRONT, ABS BRAKE LINES, FRONT, NON-ABS - FLS CAMSHAFTS AND CAMSHAFT COVER - TWIN CAM 103™ CAMSHAFTS and CAMSHAFT COVER - TWIN CAM 110™ CLUTCH - ASSIST AND SLIP - TWIN CAM 110™ CLUTCH - TWIN CAM 103™ CLUTCH CONTROL - FLS, FLSTC, FLSTF, FLSTFB, FLSTN AND FXSB **CLUTCH CONTROL - FLSS AND FLSTFBS** CRANKCASE AND ENGINE OIL FILTER - TWIN CAM 103™ CRANKCASE AND ENGINE OIL FILTER - TWIN CAM 110™ CYLINDERS, HEADS AND VALVES - TWIN CAM 110™ CYLINDERS, HEADS, VALVES - TWIN CAM 103™ ELECTRONIC CONTROL MODULE (ECM) AND COIL ENGINE ASSEMBLY - TWIN CAM 103™ ENGINE ASSEMBLY - TWIN CAM 110™ **ENGINE BALANCER** ENGINE MOUNTS EVAPORATIVE EMISSIONS COMPONENTS EXHAUST SYSTEM - FLS, FLSS, FLSTF, FLSTFB, FLSTFBS AND FLSTN (1 OF 2) EXHAUST SYSTEM - FLS, FLSS, FLSTF, FLSTFB, FLSTFBS AND FLSTN (2 OF 2) **EXHAUST SYSTEM - FLSTC EXHAUST SYSTEM - FXSB** FENDER, FRONT FENDERS AND SUPPORTS, REAR - FLSTN FENDERS AND SUPPORTS, REAR - FLS AND FLSS FENDERS AND SUPPORTS, REAR - FLSTC FENDERS AND SUPPORTS, REAR - FLSTF, FLSTFB AND FLSTFBS FENDERS AND SUPPORTS, REAR - FXSB FOOTRESTS AND FOOTBOARDS