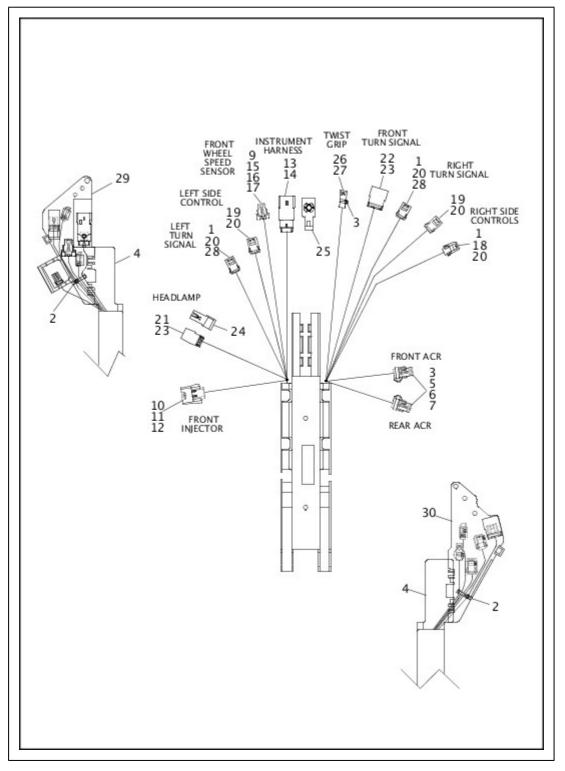

ESS, MAIN, ABS - FLSTC AND FLSTN (3 OF 5)



| Index No. | Part No.  | Description                            | Model(s)     |
|-----------|-----------|----------------------------------------|--------------|
| 43        | 69200267A | HOUSING, 18-way, socket, key B (gray)  | FLSTN, FLSTC |
| 44        | 69200268A | HOUSING, 18-way, socket, key C (brown) | FLSTN, FLSTC |
| 45        | 69201168  | TERMINAL, socket, 22 AWG (silver) (2)  | FLSTN, FLSTC |

#### WIRING HARNESS, MAIN, ABS - FLSTC AND FLSTN (4 OF 5)



|  | 14 | 72097-06 | PLUG, oval (orange) (Brazil) <i>(2)</i> | FLSTN, FLSTC |
|--|----|----------|-----------------------------------------|--------------|
|--|----|----------|-----------------------------------------|--------------|

#### WIRING HARNESS, MAIN, ABS - FXSB (1 OF 5)



| Index No. | Part No.   | Description                      | Model(s) |
|-----------|------------|----------------------------------|----------|
| 14        | 72554-09GY | HOUSING, six-way pin             | FXSB     |
| 26        | 69201163   | HOUSING, six-way pin             | FXSB     |
| 27        | 69201164   | TERMINAL, pin, 22 AWG <i>(6)</i> | FXSB     |
|           |            |                                  |          |

| 28 | 69201180 | HOUSING, four-way pin (gray) (2)     | FXSB |
|----|----------|--------------------------------------|------|
| 29 | 69201296 | BRACKET, electrical connector, right | FXSB |
| 30 | 69201297 | BRACKET, electrical connector, left  | FXSB |

### WIRING HARNESS, MAIN, ABS - FXSB (2 OF 5)



| Index No. | Part No. | Description