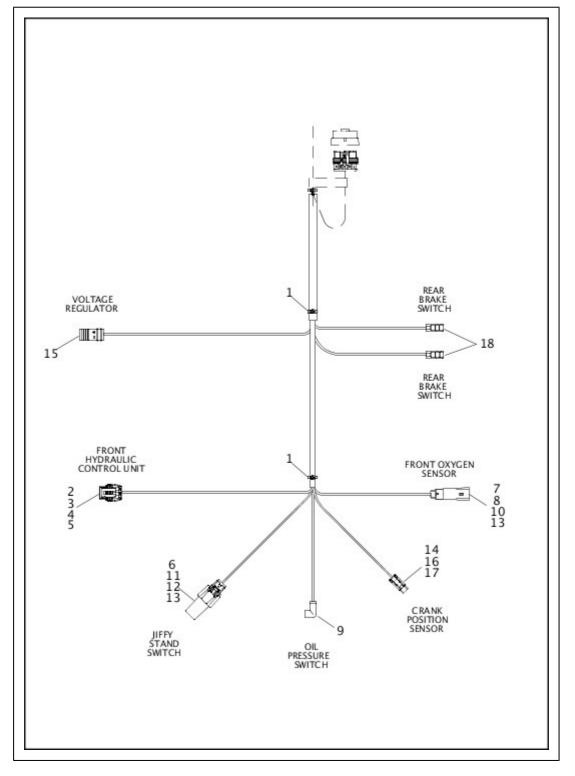

## SENSORS AND SWITCHES, ENGINE - TWIN CAM 110™

| Index No. | Part No.  | Description                                                     | Model(s)      |
|-----------|-----------|-----------------------------------------------------------------|---------------|
| 1         | 4705      | SCREW                                                           | FLSS, FLSTFBS |
| 2         | 11289A    | O-RING                                                          | FLSS, FLSTFBS |
| 3         | 26561-99  | OIL PRESSURE SWITCH                                             | FLSS, FLSTFBS |
| 4         | 32446-99  | SENSOR, engine temperature                                      | FLSS, FLSTFBS |
| 5         | 32707-01C | SENSOR, crankshaft position, with 11289A, 72199-94 and 74194-98 | FLSS, FLSTFBS |
| 6         | 38769-07A | CLAMP                                                           | FLSS, FLSTFBS |
| 7         | 68042-99  | SCREW                                                           | FLSS, FLSTFBS |

| 8 | 72199-94 | CONNECTOR ANCHOR        | FLSS, FLSTFBS |
|---|----------|-------------------------|---------------|
| 9 | 74194-98 | TERMINAL PIN, solid (2) | FLSS, FLSTFBS |