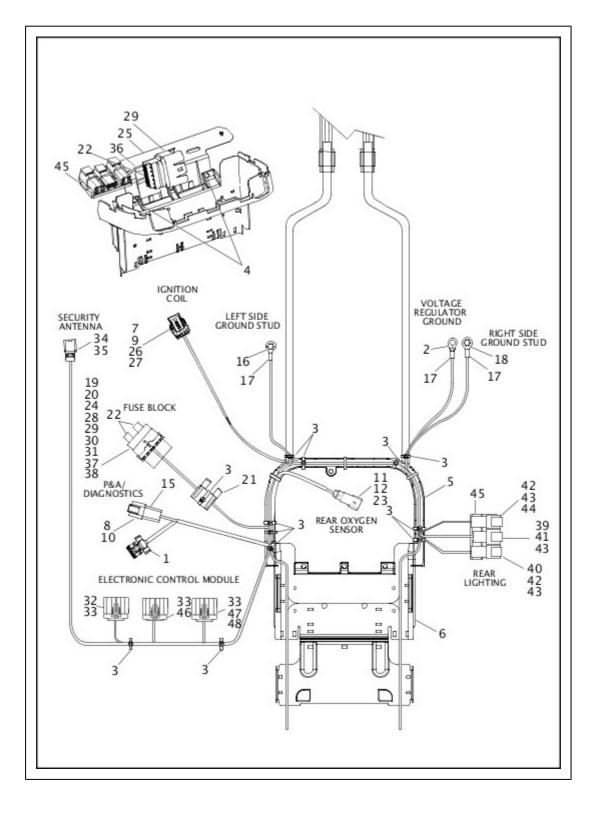

| Part No. | Description | Model(s) |
|-----------|----------|-------------|----------|
|           |          |             |          |

| 5  | 72251-07   | SECONDARY LOCK, two-way socket (yellow) | FLS |
|----|------------|-----------------------------------------|-----|
| 6  | 72402-07   | HOUSING, two-way socket (black)         | FLS |
| 7  | 72406-07A  | HOUSING, four-way socket                | FLS |
| 8  | 72407-07   | TERMINAL, socket, 16-20 AWG <i>(4)</i>  | FLS |
| 9  | 72408-07   | WIRE SEAL, 20 AWG (blue) (4)            | FLS |
| 10 | 72413-07   | TERMINAL, socket, 18-20 AWG (2)         | FLS |
| 11 | 72483-08BK | HOUSING, six-way socket (black)         | FLS |
| 15 | 69200437   | BOOT, rubber                            | FLS |

# WIRING HARNESS, MAIN, NON-ABS - FLS (3 OF 5)



| Index No. | Part No.  | Description                            | Model(s) |
|-----------|-----------|----------------------------------------|----------|
| 46        | 69200267A | HOUSING, 18-way, socket, key B (gray)  | FLS      |
| 47        | 69200268A | HOUSING, 18-way, socket, key C (brown) | FLS      |
| 48        | 69201168  | TERMINAL, socket, 22 AWG (silver)      | FLS      |

WIRING HARNESS, MAIN, ABS - FLS AND FLSS (1 OF 5)



| Index No. | Part No. | Description                             | Model(s)  |
|-----------|----------|-----------------------------------------|-----------|
| 27        | 69201163 | HOUSING, six-way pin                    | FLS, FLSS |
| 28        | 69201164 | TERMINAL, pin, 22 AWG <i>(6)</i>        | FLS, FLSS |
| 29        | 69201180 | HOUSING, four