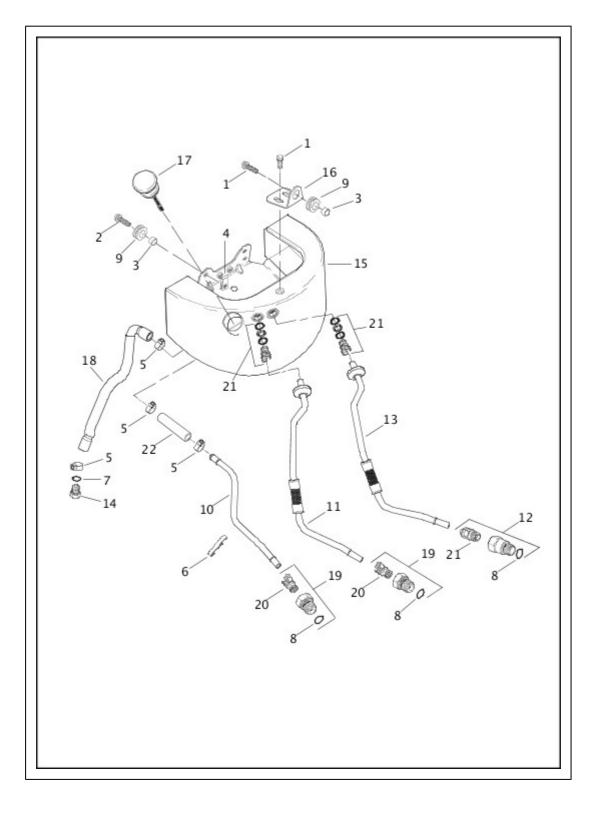

and crushed ice pearl/frosted teal pearl<br>tanks)                 | FLSTN              |
|   | 14100755     | MEDALLION, fuel tank, (left) (for vivid black, superior blue and 2-tone<br>mysterious red/velocity red sunglo and crushed ice pearl/frosted teal pearl<br>tanks)                  | FLSTN              |
| 5 | 61400055     | MEDALLION, fuel tank, (left) (for vivid black, charcoal pearl, black denim, velocity red sunglo, olive gold, olive gold denim and 2-tone charcoal satin/vivid black satin tanks)  | FLS,<br>FLSS       |
|   | 61400056     | MEDALLION, fuel tank, (right) (for vivid black, charcoal pearl, black denim, velocity red sunglo, olive gold, olive gold denim and 2-tone charcoal satin/vivid black satin tanks) | FLS,<br>FLSS       |

#### **OIL TANK AND LINES - EXCEPT FXSB**



| Index<br>No. | Part No. | Description | Model(s)                                           |
|--------------|----------|-------------|----------------------------------------------------|
| 1            | 4216     | SCREW (3)   | FLSTC, FLSTF, FLSTN, FLSTFB, FLS,<br>FLSS, FLSTFBS |
| 2            | 4217     | SCREW (2)   | FLSTC, FLSTF, FLSTN, FLSTFB, FLS,<br>FLSS, FLSTFBS |
| 3            | 5775     | WASHER (3)  | FLSTC, FLSTF, FLSTN, FLSTFB, FLS,<br>FLSS, FLSTFBS |
| 4            | 8144     | LOCKNUT (2) | FLSTC, FLSTF, FLSTN, FLSTFB, FLS,<br>FLSS, FLSTFBS |
|              |          |             |                                                    |

| 5  | 10208           | CLAMP (4)                                                        | FLSTC, FLSTF, FLSTN, FLSTFB, FLS,<br>FLS