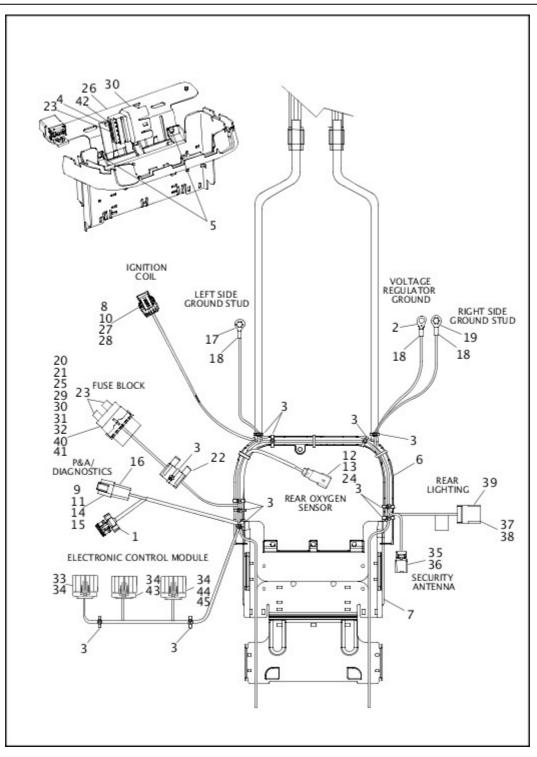

# ELECTRONIC CONTROL MODULE (ECM) AND COIL

| Index<br>No. | Part No. | Description | Model(s)                     |
|--------------|----------|-------------|------------------------------|
| 1            | 1565     | LOCK PIN    | FXSB                         |
| 2            | 3144     | SCREW       | FLSTC, FLSTF, FLSTFB, FLSTN, |

|    |               |                                                                                     | FLSTFBS                                            |
|----|---------------|-------------------------------------------------------------------------------------|----------------------------------------------------|
| 3  | 4717A         | SCREW (2)                                                                           | FLSTC, FLSTF, FLSTFB, FLSTN,<br>FLS, FLSS, FLSTFBS |
| 4  | 7343          | NUT                                                                                 | FXSB                                               |
| 5  | 10177         | CABLE STRAP, with plug-in retainer (4)                                              |                                                    |
| 6  | 31684-11      | IGNITION COIL                                                                       | FXSB                                               |
| 7  | 31696-<br>07A | IGNITION COIL, dual                                                                 | FLSTC, FLSTF, FLSTN, FLSTFB,<br>FLSTFBS            |
| 8  | 31743-01      | IGNITION COIL                                                                       | FLS, FLSS                                          |
| 9  | 31742-00      | PAD, coil cover                                                                     | FLSTC, FLSTF, FLSTN, FLSTFB,<br>FLSTFBS            |
| 10 | 31772-07      | COIL COVER ASSEMBLY, with 31742-00 (chrome)                                         | FLSTC, FLSTF, FLSTN                                |
|    | 31802-10      | COIL COVER ASSEMBLY, with 31742-00 (black denim)                                    | FLSTFB, FLSTFBS                                    |
| 11 | 31960-<br>99A | SPARK PLUG CABLE, rear cylinder                                                     | FLSTC, FLSTF, FLSTFB, FLSTN,<br>FLS, FLSS, FLSTFBS |
| 12 | 31981-<br>99C | SPARK PLUG CABLE, front cylinder                                                    | FLSTC, FLSTF, FLSTFB, FLSTN,<br>FLS, FLSS, FLSTFBS |
| 13 | 32001-<br>08A | CABLE ASSEMBLY, spark plug (2)                                                      | FXSB                                               |
| 14 | 32362-<br>04A | SPARK PLUG, 6R12 <i>(2)</i>                                                         |                                                    |
| 15 | 45680-90      | FORK LOCK                                                                           | FXSB                                               |
| 16 | 61081-92      | COVER, key head set                                                                 | FXSB                                               |
| 17 | 71794-11      | SWITCH ASSEMBLY, ignition                                                           | FXSB                                               |
| 18 | 71796-11      | IGNITION SWITCH KNOB KIT, with 1565                                                 | FXSB                                               |
| 19 | 41000057      | ELECTRONIC CONTROL MODULE, base level, Requires digital programming.                |                                                    |
| 20 | 71400077      | IGNITION SWITCH AND FORK LOCKSET, with 90300043 keys, ignition switch and fork lock | FXSB                                               |
| 21 | 90300043      | KEY, with 61081-92 (set of two) (specify key number)                                | FXSB                                               |

# SENSORS AND SWITCHES, ENGINE - TWIN CAM 103™

| Index<br>No. | Part<br>No.  | Description                        | Model(s)                                  |
|--------------|--------------|------------------------------------|-------------------------------------------|
| 1            | 4741A        | SCREW                              | FXSB, FLSTC, FLSTF, FLSTN,<br>FLSTFB, FLS |
| 2            | 11289A       | O-RING                             | FXSB, FLSTC, FLSTF, FLSTN,<br>FLSTFB, FLS |
| 3            | 11291        | SEAL, manifold air pressure sensor | FXSB, FLSTC, FLSTF, FLSTN,<br>FLSTFB, FLS |
| 4            | 26561-<br>99 | OIL PRESSURE SWITCH                | FXSB, FLSTC, FLSTF, FLSTN,<br>FLSTFB, FLS |
|              |              |                                    |                                           |

| 5  | 32417-<br>10  | SENSOR, manifold air pressure, with 11291                       | FXSB, FLSTC, FLSTF, FLSTN,<br>FLSTFB, FLS |
|----|---------------|-----------------------------------------------------------------|-------------------------------------------|
| 6  | 32446-<br>99  | SENSOR, engine temperature                                      | FXSB, FLSTC, FLSTF, FLSTN,<br>FLSTFB, FLS |
| 7  | 32707-<br>01C | SENSOR, crankshaft position, with 11289A, 72199-94 and 74194-98 | FXSB, FLSTC, FLSTF, FLSTN,<br>FLSTFB, FLS |
| 8  | 38769-<br>07A | CLAMP                                                           | FXSB, FLSTC, FLSTF, FLSTN,<br>FLSTFB, FLS |
| 9  | 68042-<br>99  | SCREW                                                           | FXSB, FLSTC, FLSTF, FLSTN,<br>FLSTFB, FLS |
| 10 | 72199-<br>94  | CONNECTOR ANCHOR                                                | FXSB, FLSTC, FLSTF, FLSTN,<br>FLSTFB, FLS |
| 11 | 74194-<br>98  | TERMINAL, pin, solid <i>(2)</i>                                 | FXSB, FLSTC, FLSTF, FLSTN,<br>FLSTFB, FLS |